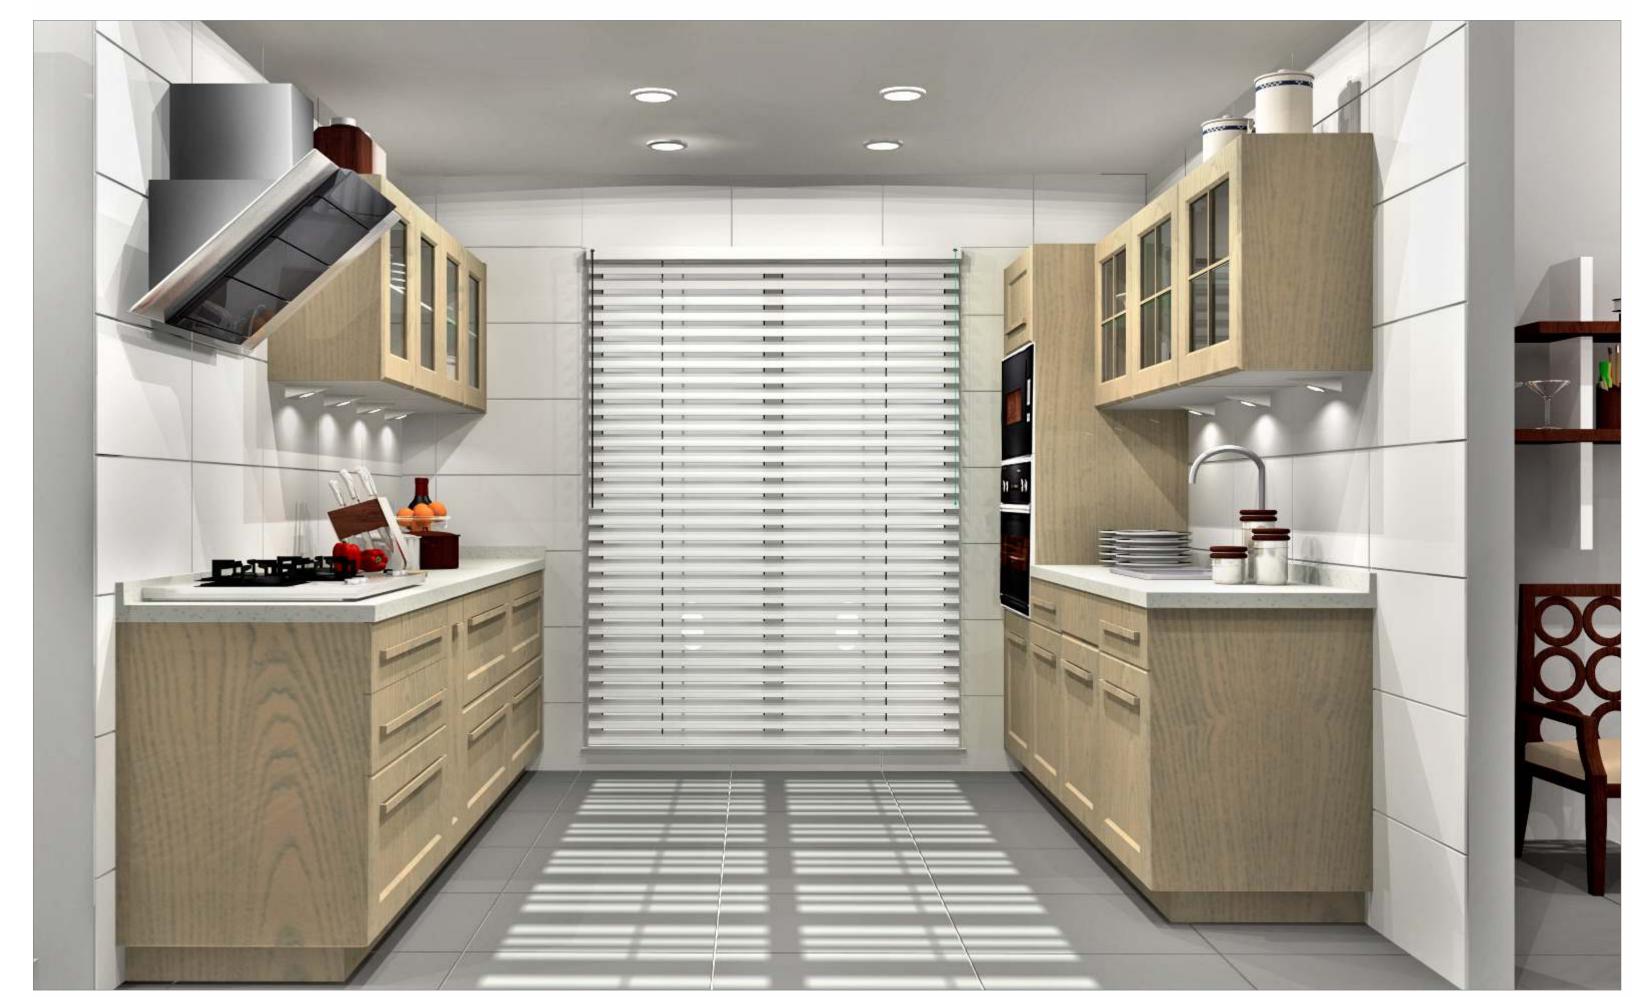

## ARISTO

European styled kitchens in classy English pastels... a kitchen made for the select few. Exquisite hand-crafted 5-piece veneer shutters with the internationally popular dual-colour, open grained Patina effect. Sleek Aristo reflects a modern English charm that is unique and enchanting. This super premium kitchen, features the best of technological advancements in kitchen systems, including internationally renowned soft-closing drawers and electronic lift-up systems, and future-ready chimneys and hobs from Europe. To top it all, Sleek Aristo is fully customisable to make it as exclusive as you want your kitchen to be.

Bring a touch of England in your kitchen with traditional design & modern Patina effect.

ARS/ST/00\_00\_10/IVOR\_GRY

ARS/ST/00\_00\_10/CAPP\_BLU

ARS/ST/00\_00\_10/CAPP\_TEK

ARS/ST/00\_00\_10/AQUA\_GRN

ARS/ST/00\_00\_12/CAPP\_TEK