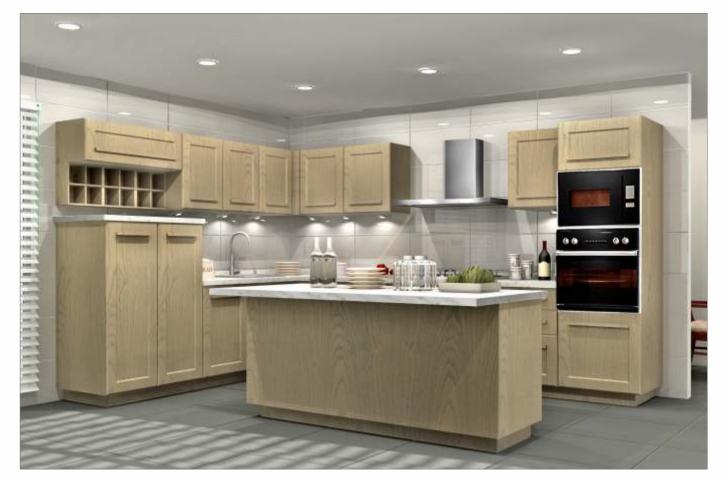

Bring a touch of England in your kitchen with traditional design & modern Patina effect.

ARS/ST/00\_00\_10/IVOR\_GRY

ARS/ST/00\_00\_10/CAPP\_BLU

ARS/ST/00\_00\_10/CAPP\_TEK

ARS/ST/00\_00\_10/AQUA\_GRN

ARS/ST/00\_00\_12/CAPP\_TEK