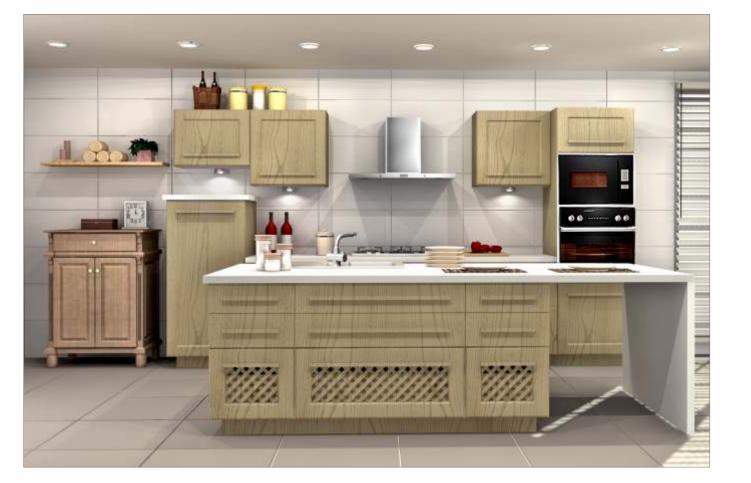

## ARISTO

European styled kitchens in classy English pastels... a kitchen made for the select few. Exquisite hand-crafted 5-piece veneer shutters with the internationally popular dual-colour, open grained Patina effect. Sleek Aristo reflects a modern English charm that is unique and enchanting. This super premium kitchen, features the best of technological advancements in kitchen systems, including internationally renowned soft-closing drawers and electronic lift-up systems, and future-ready chimneys and hobs from Europe. To top it all, Sleek Aristo is fully customisable to make it as exclusive as you want your kitchen to be.

Bring a touch of England in your kitchen with traditional design & modern Patina effect.

ARS/ST/00\_00\_10/IVOR\_GRY

ARS/ST/00\_00\_10/CAPP\_BLU

ARS/ST/00\_00\_10/CAPP\_TEK

ARS/ST/00\_00\_10/AQUA\_GRN

ARS/ST/00\_00\_12/CAPP\_TEK