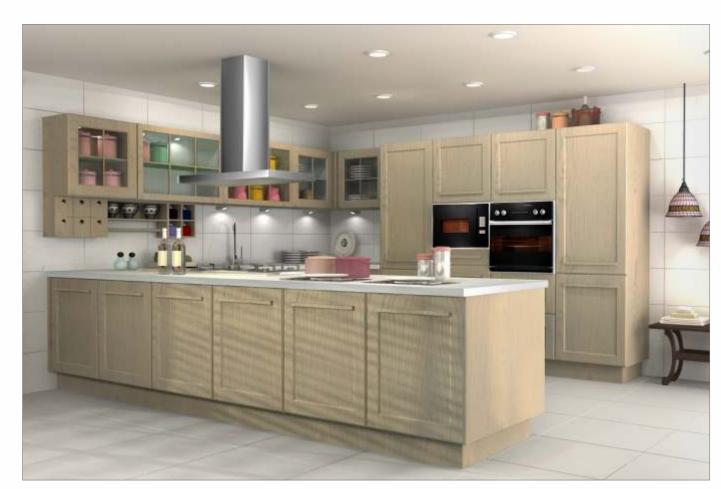

Bring a touch of England in your kitchen with traditional design & modern Patina effect.

ARS/ST/00\_00\_10/IVOR\_GRY

ARS/ST/00\_00\_10/CAPP\_BLU

ARS/ST/00\_00\_10/CAPP\_TEK

ARS/ST/00\_00\_10/AQUA\_GRN

ARS/ST/00\_00\_12/CAPP\_TEK