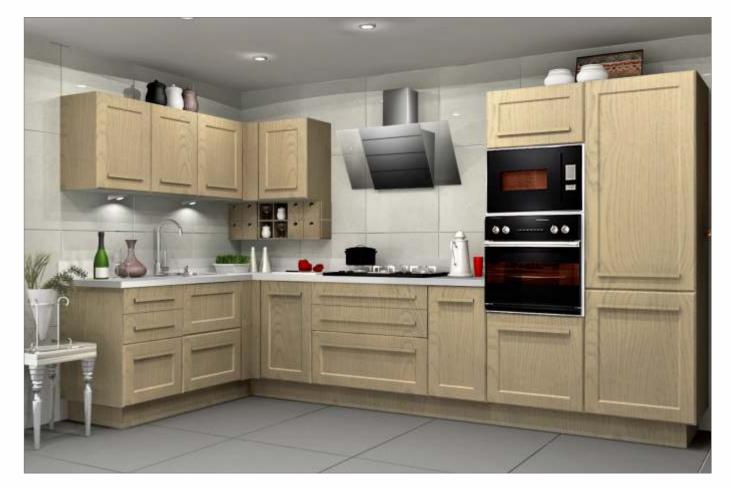

## ARISTO

European styled kitchens in classy English pastels... a kitchen made for the select few. Exquisite hand-crafted 5-piece veneer shutters with the internationally popular dual-colour, open grained Patina effect. Sleek Aristo reflects a modern English charm that is unique and enchanting. This super premium kitchen, features the best of technological advancements in kitchen systems, including internationally renowned soft-closing drawers and electronic lift-up systems, and future-ready chimneys and hobs from Europe. To top it all, Sleek Aristo is fully customisable to make it as exclusive as you want your kitchen to be.

Bring a touch of England in your kitchen with traditional design & modern Patina effect.

ARS/ST/00\_00\_10/IVOR\_GRY

ARS/ST/00\_00\_10/CAPP\_BLU

ARS/ST/00\_00\_10/CAPP\_TEK

ARS/ST/00\_00\_10/AQUA\_GRN

ARS/ST/00\_00\_12/CAPP\_TEK