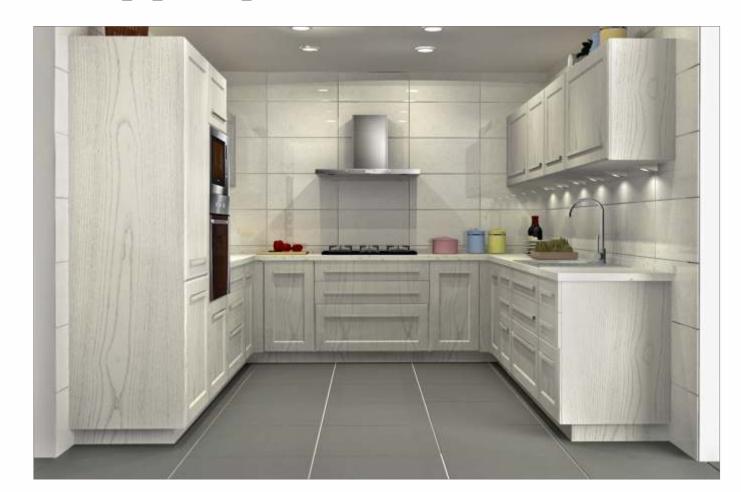

Bring a touch of England in your kitchen with traditional design & modern Patina effect.

ARS/ST/00\_00\_10/IVOR\_GRY

ARS/ST/00\_00\_10/CAPP\_BLU

ARS/ST/00\_00\_10/CAPP\_TEK

ARS/ST/00\_00\_10/AQUA\_GRN

ARS/ST/00\_00\_12/CAPP\_TEK