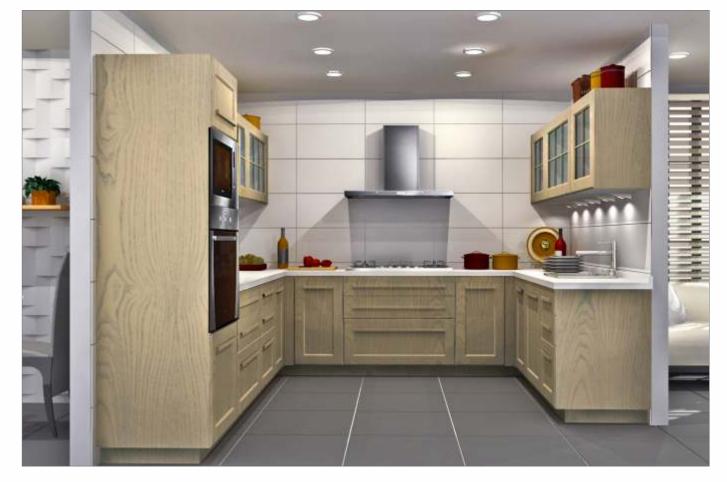

Bring a touch of England in your kitchen with traditional design & modern Patina effect.

ARS/ST/00\_00\_10/IVOR\_GRY

ARS/ST/00\_00\_10/CAPP\_BLU

ARS/ST/00\_00\_10/CAPP\_TEK

ARS/ST/00\_00\_10/AQUA\_GRN

ARS/ST/00\_00\_12/CAPP\_TEK