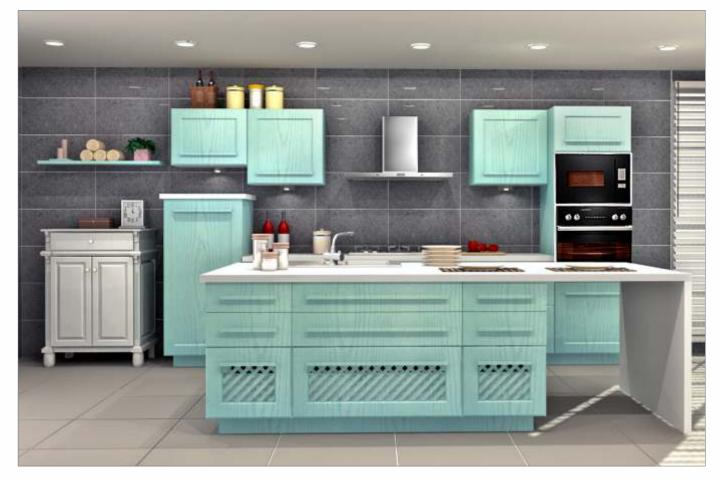

## ARISTO

European styled kitchens in classy English pastels... a kitchen made for the select few. Exquisite hand-crafted 5-piece veneer shutters with the internationally popular dual-colour, open grained Patina effect. Sleek Aristo reflects a modern English charm that is unique and enchanting. This super premium kitchen, features the best of technological advancements in kitchen systems, including internationally renowned soft-closing drawers and electronic lift-up systems, and future-ready chimneys and hobs from Europe. To top it all, Sleek Aristo is fully customisable to make it as exclusive as you want your kitchen to be.

Bring a touch of England in your kitchen with traditional design & modern Patina effect.

ARS/ST/00\_00\_10/IVOR\_GRY

ARS/ST/00\_00\_10/CAPP\_BLU

ARS/ST/00\_00\_10/CAPP\_TEK

ARS/ST/00\_00\_10/AQUA\_GRN

ARS/ST/00\_00\_12/CAPP\_TEK