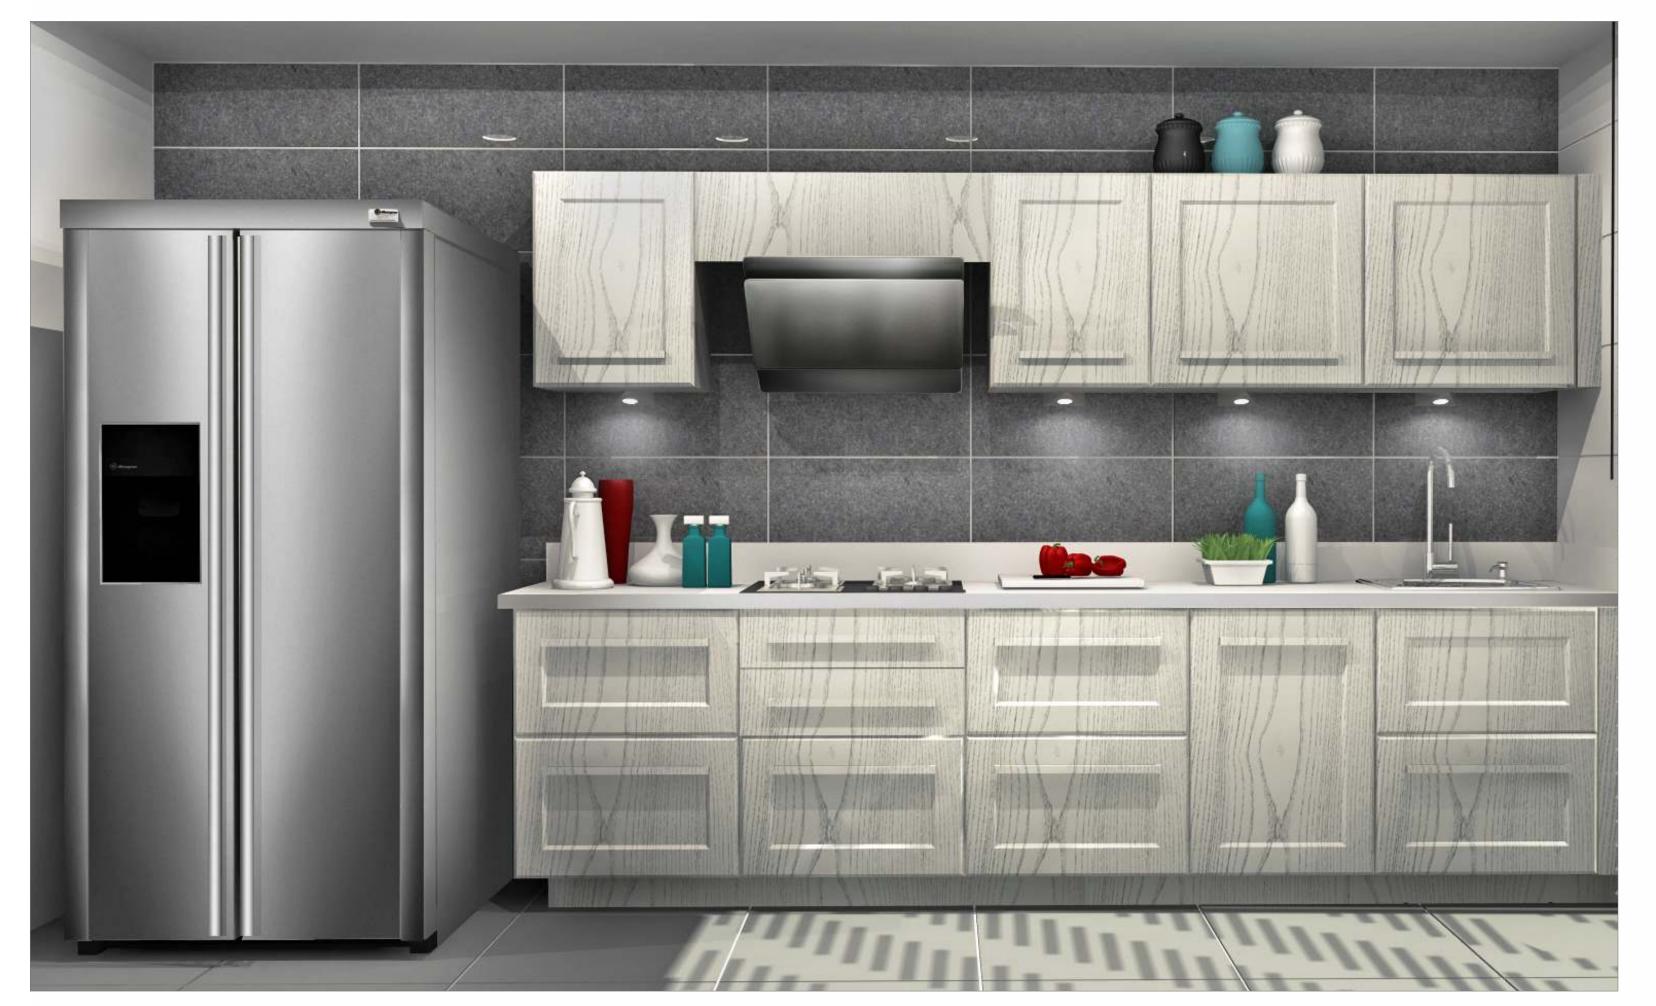

## ARISTO

European styled kitchens in classy English pastels... a kitchen made for the select few. Exquisite hand-crafted 5-piece veneer shutters with the internationally popular dual-colour, open grained Patina effect. Sleek Aristo reflects a modern English charm that is unique and enchanting. This super premium kitchen, features the best of technological advancements in kitchen systems, including internationally renowned soft-closing drawers and electronic lift-up systems, and future-ready chimneys and hobs from Europe. To top it all, Sleek Aristo is fully customisable to make it as exclusive as you want your kitchen to be.

Bring a touch of England in your kitchen with traditional design & modern Patina effect.

ARS/ST/00\_00\_10/IVOR\_GRY

ARS/ST/00\_00\_10/CAPP\_BLU

ARS/ST/00\_00\_10/CAPP\_TEK

ARS/ST/00\_00\_10/AQUA\_GRN

ARS/ST/00\_00\_12/CAPP\_TEK