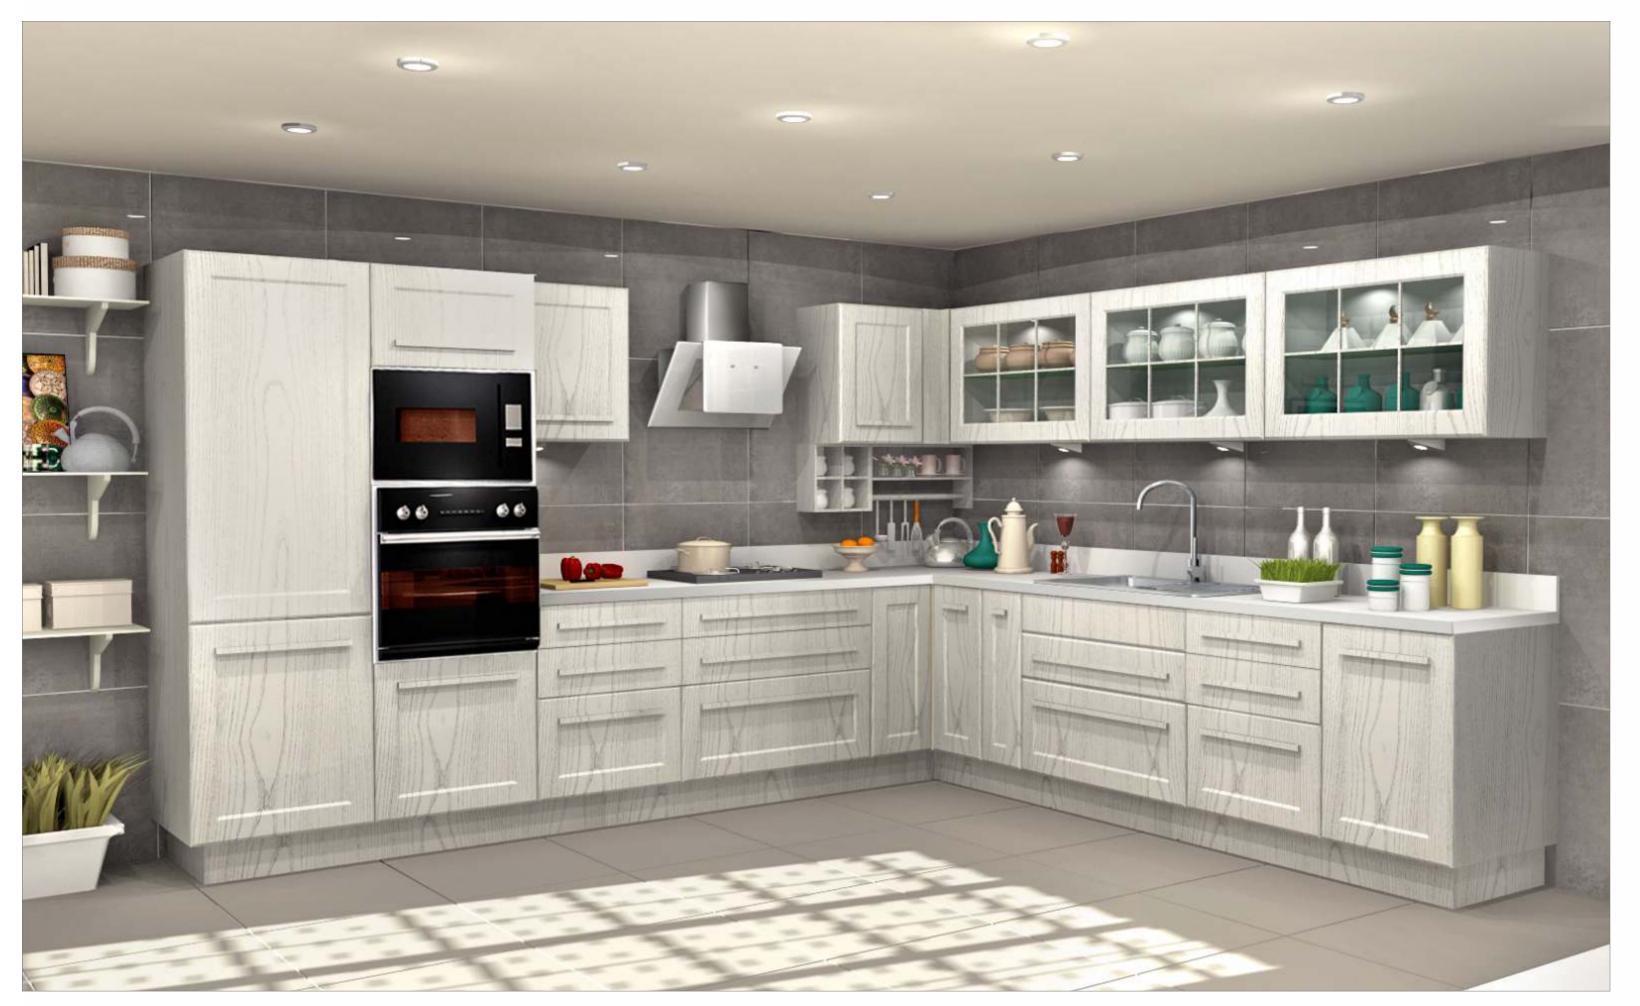

Bring a touch of England in your kitchen with traditional design & modern Patina effect.

ARS/ST/00\_00\_10/IVOR\_GRY

ARS/ST/00\_00\_10/CAPP\_BLU

ARS/ST/00\_00\_10/CAPP\_TEK

ARS/ST/00\_00\_10/AQUA\_GRN

ARS/ST/00\_00\_12/CAPP\_TEK