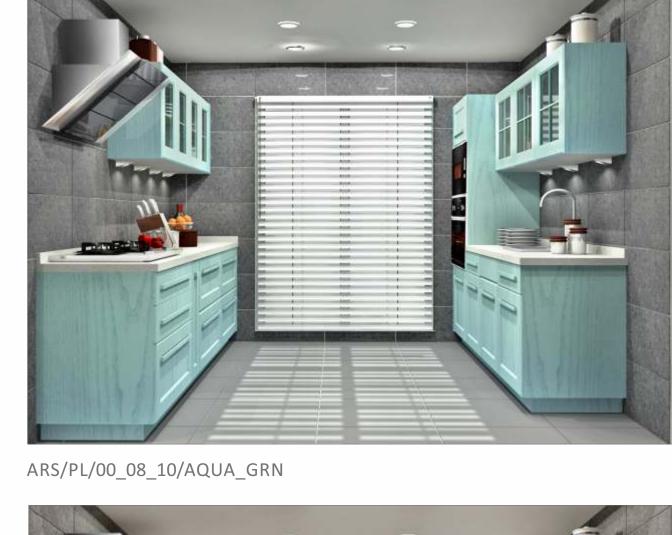

Bring a touch of England in your kitchen with traditional design & modern Patina effect.

ARS/ST/00\_00\_10/IVOR\_GRY

ARS/ST/00\_00\_10/CAPP\_BLU

ARS/ST/00\_00\_10/CAPP\_TEK

ARS/ST/00\_00\_10/AQUA\_GRN

ARS/ST/00\_00\_12/CAPP\_TEK