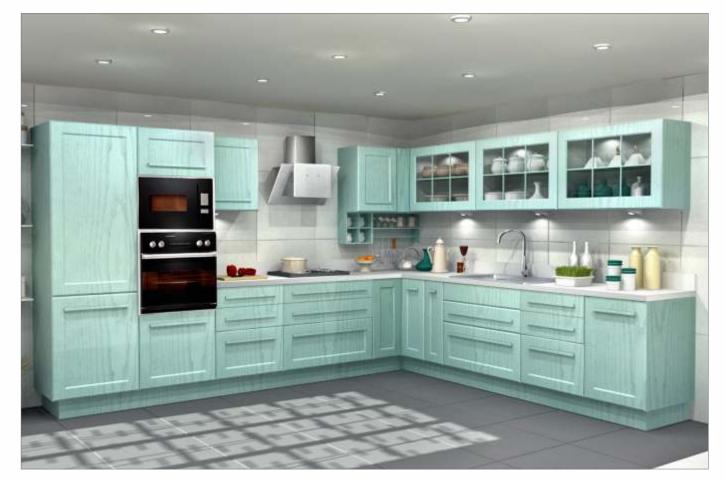

Bring a touch of England in your kitchen with traditional design & modern Patina effect.

ARS/ST/00\_00\_10/IVOR\_GRY

ARS/ST/00\_00\_10/CAPP\_BLU

ARS/ST/00\_00\_10/CAPP\_TEK

ARS/ST/00\_00\_10/AQUA\_GRN

ARS/ST/00\_00\_12/CAPP\_TEK