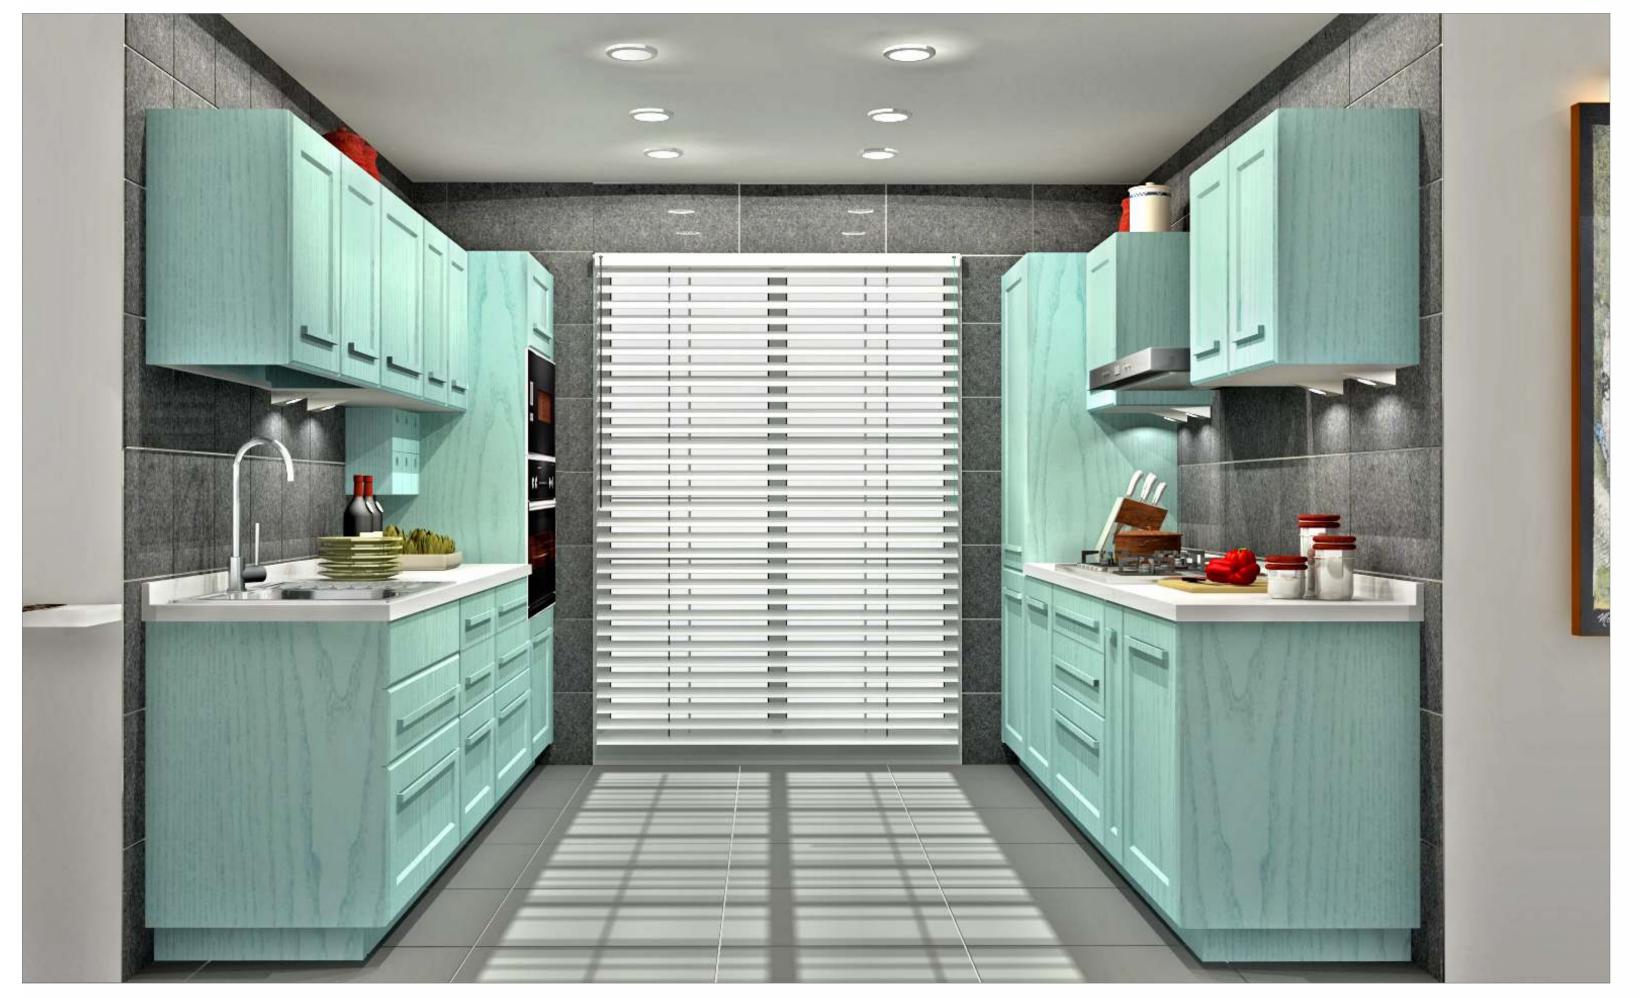

## ARISTO

European styled kitchens in classy English pastels... a kitchen made for the select few. Exquisite hand-crafted 5-piece veneer shutters with the internationally popular dual-colour, open grained Patina effect. Sleek Aristo reflects a modern English charm that is unique and enchanting. This super premium kitchen, features the best of technological advancements in kitchen systems, including internationally renowned soft-closing drawers and electronic lift-up systems, and future-ready chimneys and hobs from Europe. To top it all, Sleek Aristo is fully customisable to make it as exclusive as you want your kitchen to be.

Bring a touch of England in your kitchen with traditional design & modern Patina effect.

ARS/ST/00\_00\_10/IVOR\_GRY

ARS/ST/00\_00\_10/CAPP\_BLU

ARS/ST/00\_00\_10/CAPP\_TEK

ARS/ST/00\_00\_10/AQUA\_GRN

ARS/ST/00\_00\_12/CAPP\_TEK