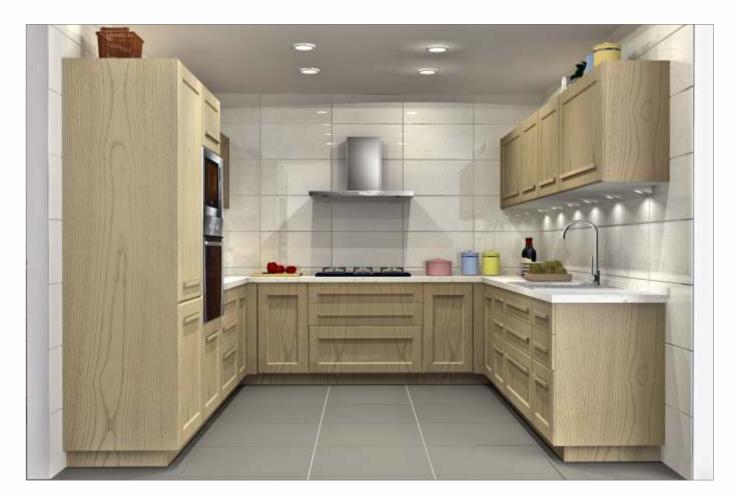

Bring a touch of England in your kitchen with traditional design & modern Patina effect.

ARS/ST/00\_00\_10/IVOR\_GRY

ARS/ST/00\_00\_10/CAPP\_BLU

ARS/ST/00\_00\_10/CAPP\_TEK

ARS/ST/00\_00\_10/AQUA\_GRN

ARS/ST/00\_00\_12/CAPP\_TEK