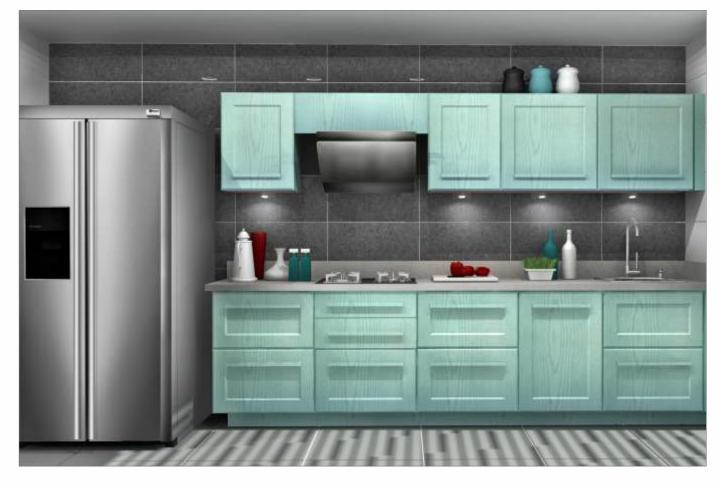

## ARISTO

European styled kitchens in classy English pastels... a kitchen made for the select few. Exquisite hand-crafted 5-piece veneer shutters with the internationally popular dual-colour, open grained Patina effect. Sleek Aristo reflects a modern English charm that is unique and enchanting. This super premium kitchen, features the best of technological advancements in kitchen systems, including internationally renowned soft-closing drawers and electronic lift-up systems, and future-ready chimneys and hobs from Europe. To top it all, Sleek Aristo is fully customisable to make it as exclusive as you want your kitchen to be.

Bring a touch of England in your kitchen with traditional design & modern Patina effect.

ARS/ST/00\_00\_10/IVOR\_GRY

ARS/ST/00\_00\_10/CAPP\_BLU

ARS/ST/00\_00\_10/CAPP\_TEK

ARS/ST/00\_00\_10/AQUA\_GRN

ARS/ST/00\_00\_12/CAPP\_TEK