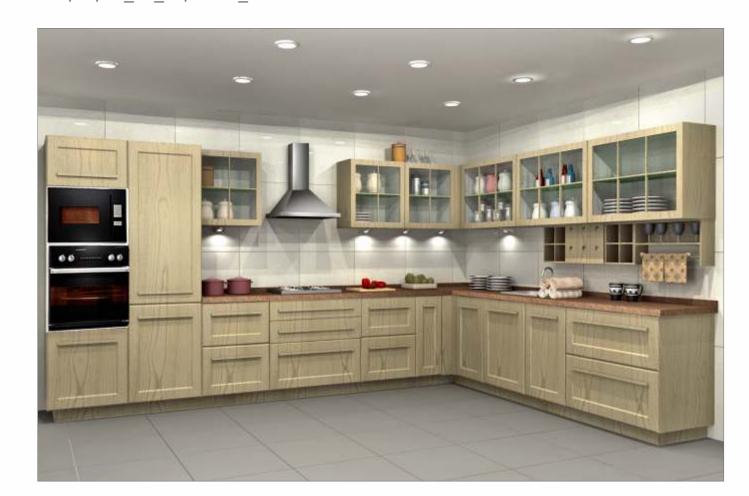

## ARISTO

European styled kitchens in classy English pastels... a kitchen made for the select few. Exquisite hand-crafted 5-piece veneer shutters with the internationally popular dual-colour, open grained Patina effect. Sleek Aristo reflects a modern English charm that is unique and enchanting. This super premium kitchen, features the best of technological advancements in kitchen systems, including internationally renowned soft-closing drawers and electronic lift-up systems, and future-ready chimneys and hobs from Europe. To top it all, Sleek Aristo is fully customisable to make it as exclusive as you want your kitchen to be.

Bring a touch of England in your kitchen with traditional design & modern Patina effect.

ARS/ST/00\_00\_10/IVOR\_GRY

ARS/ST/00\_00\_10/CAPP\_BLU

ARS/ST/00\_00\_10/CAPP\_TEK

ARS/ST/00\_00\_10/AQUA\_GRN

ARS/ST/00\_00\_12/CAPP\_TEK