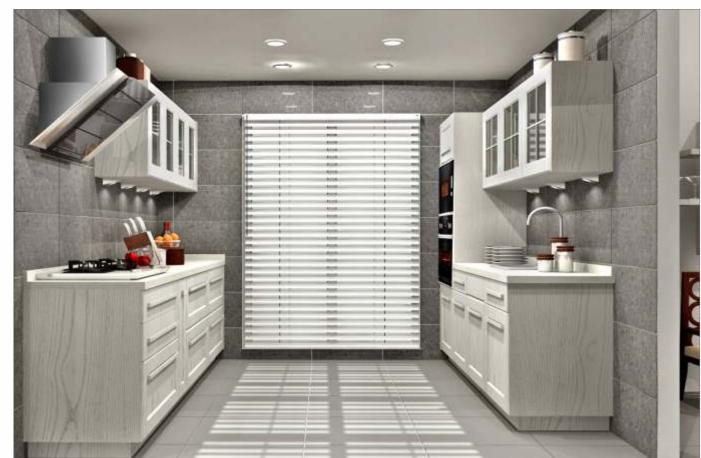

Bring a touch of England in your kitchen with traditional design & modern Patina effect.

ARS/ST/00\_00\_10/IVOR\_GRY

ARS/ST/00\_00\_10/CAPP\_BLU

ARS/ST/00\_00\_10/CAPP\_TEK

ARS/ST/00\_00\_10/AQUA\_GRN

ARS/ST/00\_00\_12/CAPP\_TEK