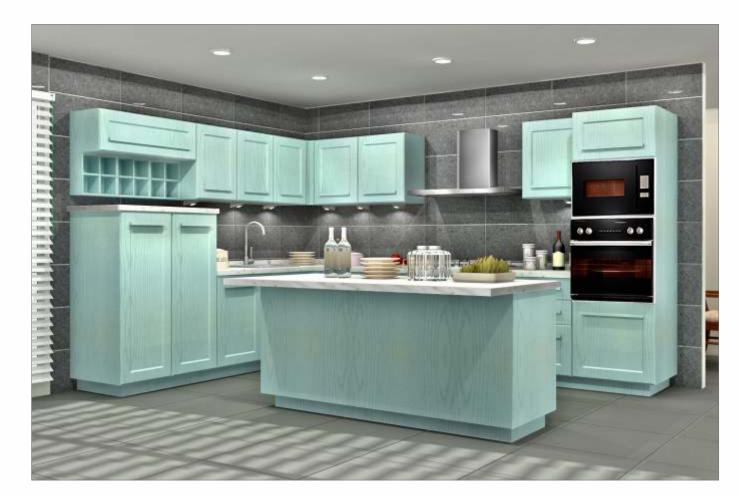

Bring a touch of England in your kitchen with traditional design & modern Patina effect.

ARS/ST/00\_00\_10/IVOR\_GRY

ARS/ST/00\_00\_10/CAPP\_BLU

ARS/ST/00\_00\_10/CAPP\_TEK

ARS/ST/00\_00\_10/AQUA\_GRN

ARS/ST/00\_00\_12/CAPP\_TEK