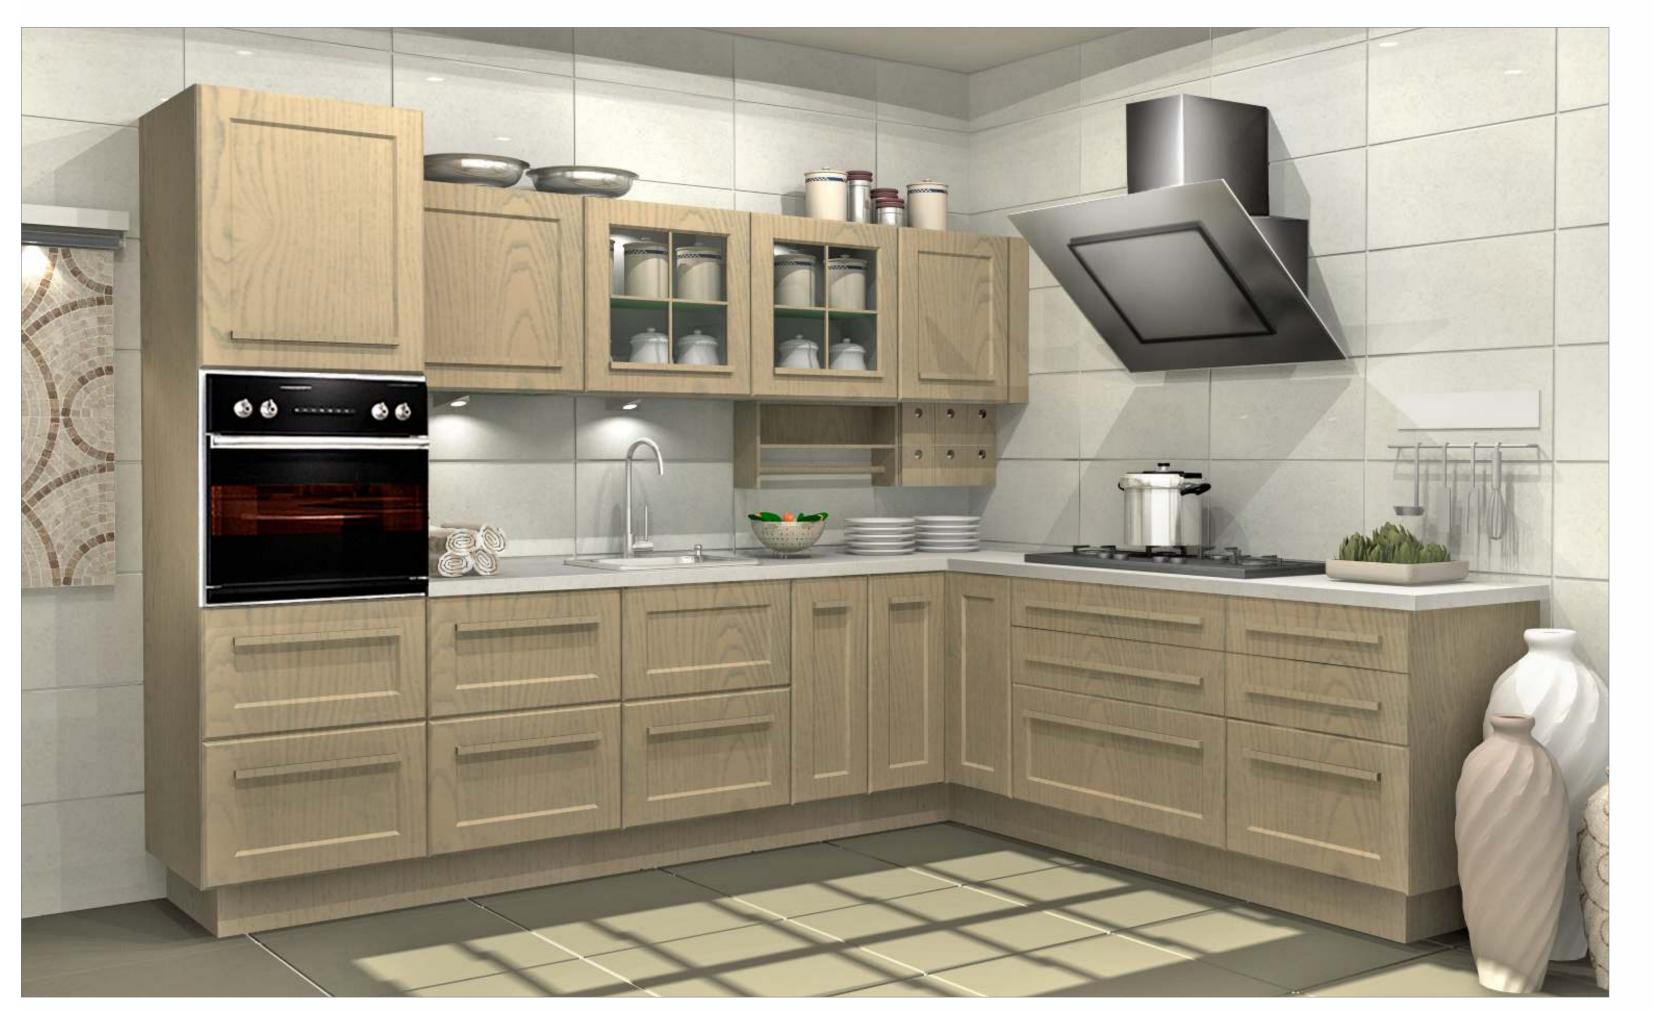

## ARISTO

European styled kitchens in classy English pastels... a kitchen made for the select few. Exquisite hand-crafted 5-piece veneer shutters with the internationally popular dual-colour, open grained Patina effect. Sleek Aristo reflects a modern English charm that is unique and enchanting. This super premium kitchen, features the best of technological advancements in kitchen systems, including internationally renowned soft-closing drawers and electronic lift-up systems, and future-ready chimneys and hobs from Europe. To top it all, Sleek Aristo is fully customisable to make it as exclusive as you want your kitchen to be.

Bring a touch of England in your kitchen with traditional design & modern Patina effect.

ARS/ST/00\_00\_10/IVOR\_GRY

ARS/ST/00\_00\_10/CAPP\_BLU

ARS/ST/00\_00\_10/CAPP\_TEK

ARS/ST/00\_00\_10/AQUA\_GRN

ARS/ST/00\_00\_12/CAPP\_TEK