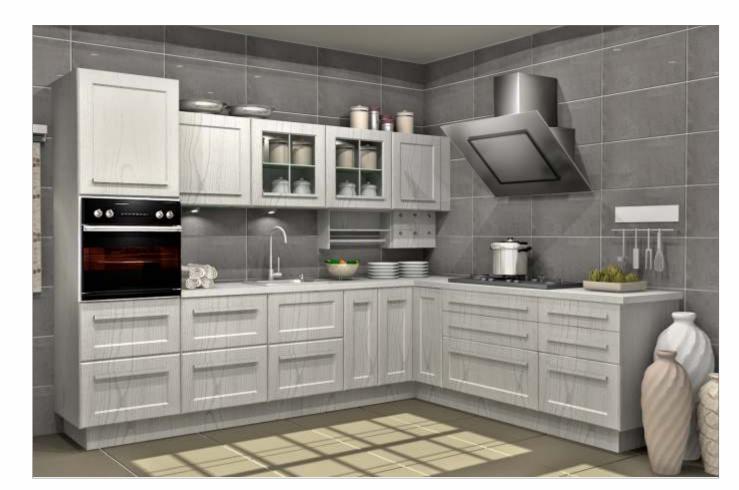

## ARISTO

European styled kitchens in classy English pastels... a kitchen made for the select few. Exquisite hand-crafted 5-piece veneer shutters with the internationally popular dual-colour, open grained Patina effect. Sleek Aristo reflects a modern English charm that is unique and enchanting. This super premium kitchen, features the best of technological advancements in kitchen systems, including internationally renowned soft-closing drawers and electronic lift-up systems, and future-ready chimneys and hobs from Europe. To top it all, Sleek Aristo is fully customisable to make it as exclusive as you want your kitchen to be.

Bring a touch of England in your kitchen with traditional design & modern Patina effect.

ARS/ST/00\_00\_10/IVOR\_GRY

ARS/ST/00\_00\_10/CAPP\_BLU

ARS/ST/00\_00\_10/CAPP\_TEK

ARS/ST/00\_00\_10/AQUA\_GRN

ARS/ST/00\_00\_12/CAPP\_TEK