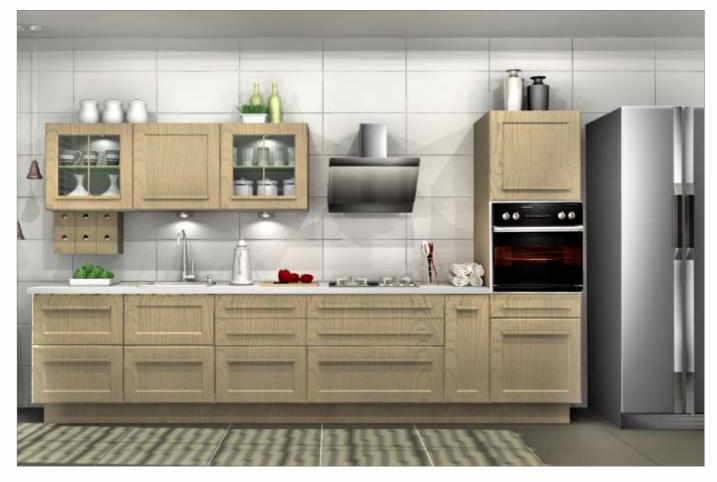

## ARISTO

European styled kitchens in classy English pastels... a kitchen made for the select few. Exquisite hand-crafted 5-piece veneer shutters with the internationally popular dual-colour, open grained Patina effect. Sleek Aristo reflects a modern English charm that is unique and enchanting. This super premium kitchen, features the best of technological advancements in kitchen systems, including internationally renowned soft-closing drawers and electronic lift-up systems, and future-ready chimneys and hobs from Europe. To top it all, Sleek Aristo is fully customisable to make it as exclusive as you want your kitchen to be.

Bring a touch of England in your kitchen with traditional design & modern Patina effect.

ARS/ST/00\_00\_10/IVOR\_GRY

ARS/ST/00\_00\_10/CAPP\_BLU

ARS/ST/00\_00\_10/CAPP\_TEK

ARS/ST/00\_00\_10/AQUA\_GRN

ARS/ST/00\_00\_12/CAPP\_TEK