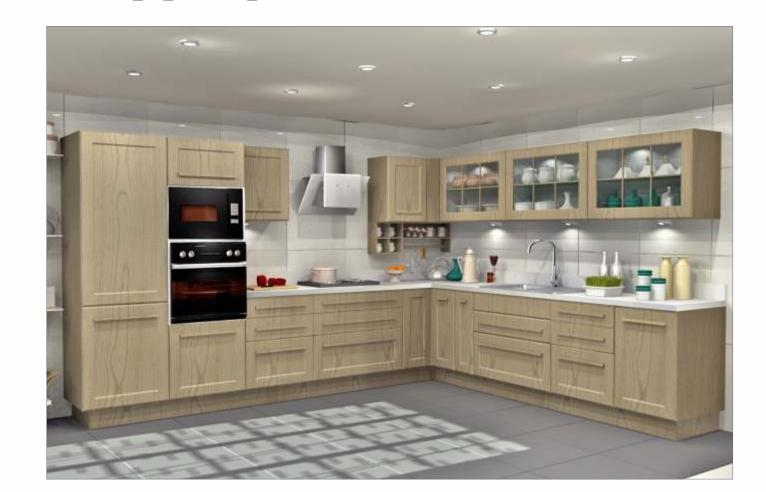

Bring a touch of England in your kitchen with traditional design & modern Patina effect.

ARS/ST/00\_00\_10/IVOR\_GRY

ARS/ST/00\_00\_10/CAPP\_BLU

ARS/ST/00\_00\_10/CAPP\_TEK

ARS/ST/00\_00\_10/AQUA\_GRN

ARS/ST/00\_00\_12/CAPP\_TEK