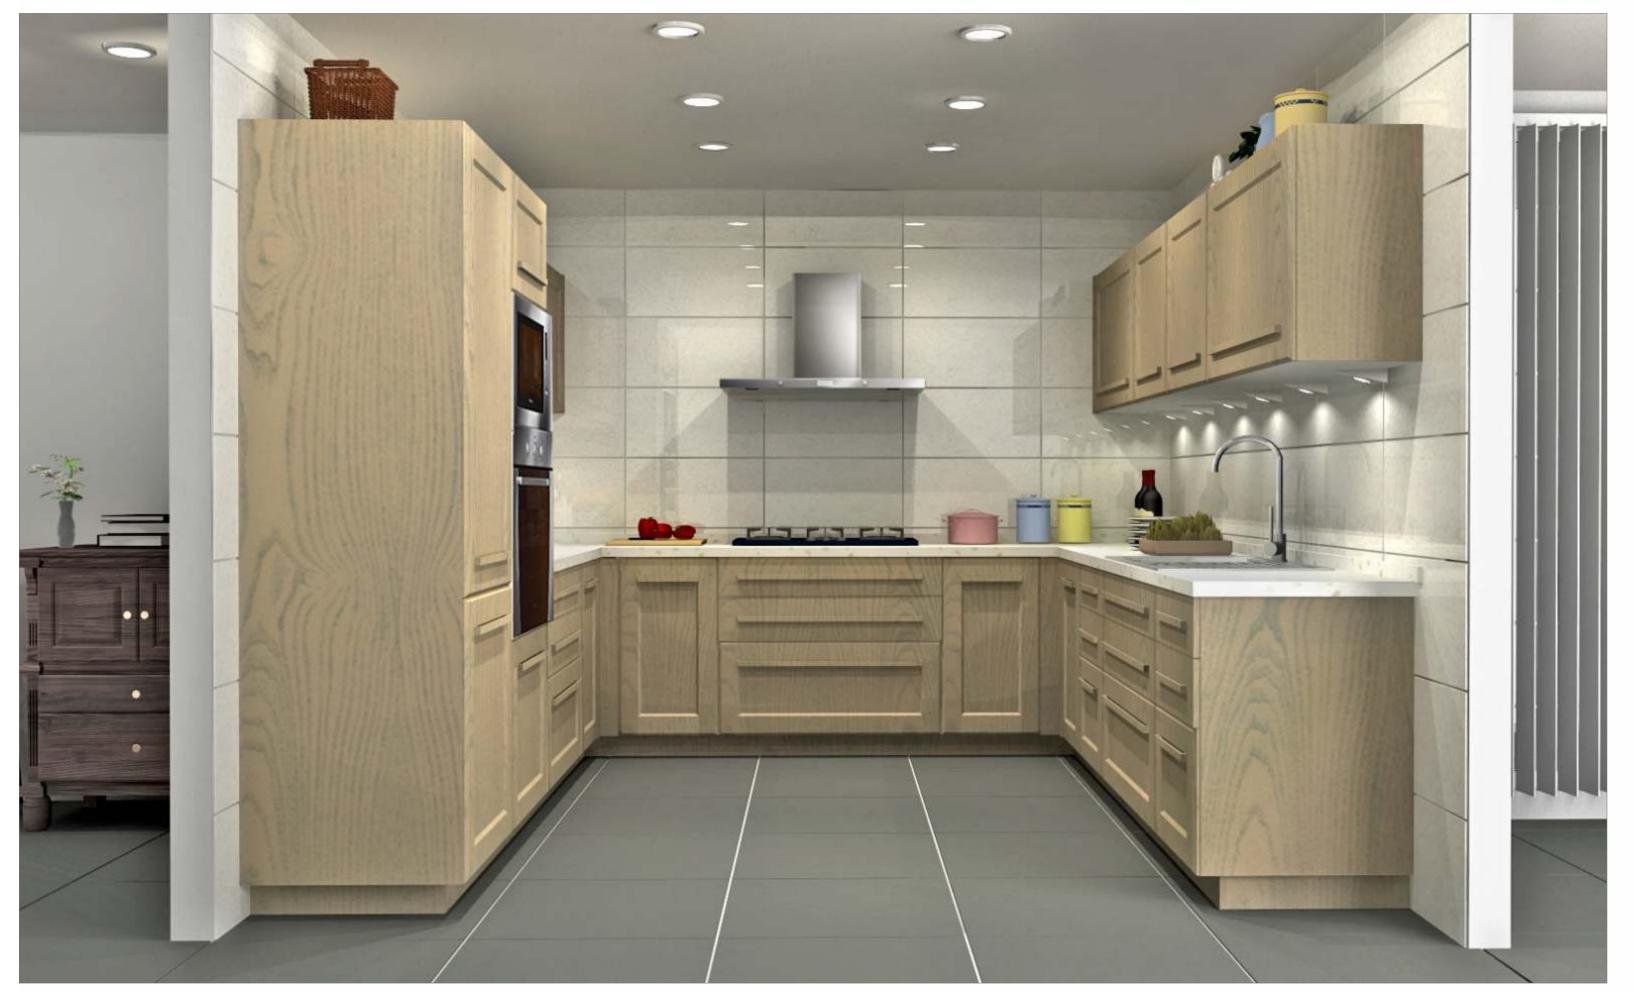

Bring a touch of England in your kitchen with traditional design & modern Patina effect.

ARS/ST/00\_00\_10/IVOR\_GRY

ARS/ST/00\_00\_10/CAPP\_BLU

ARS/ST/00\_00\_10/CAPP\_TEK

ARS/ST/00\_00\_10/AQUA\_GRN

ARS/ST/00\_00\_12/CAPP\_TEK