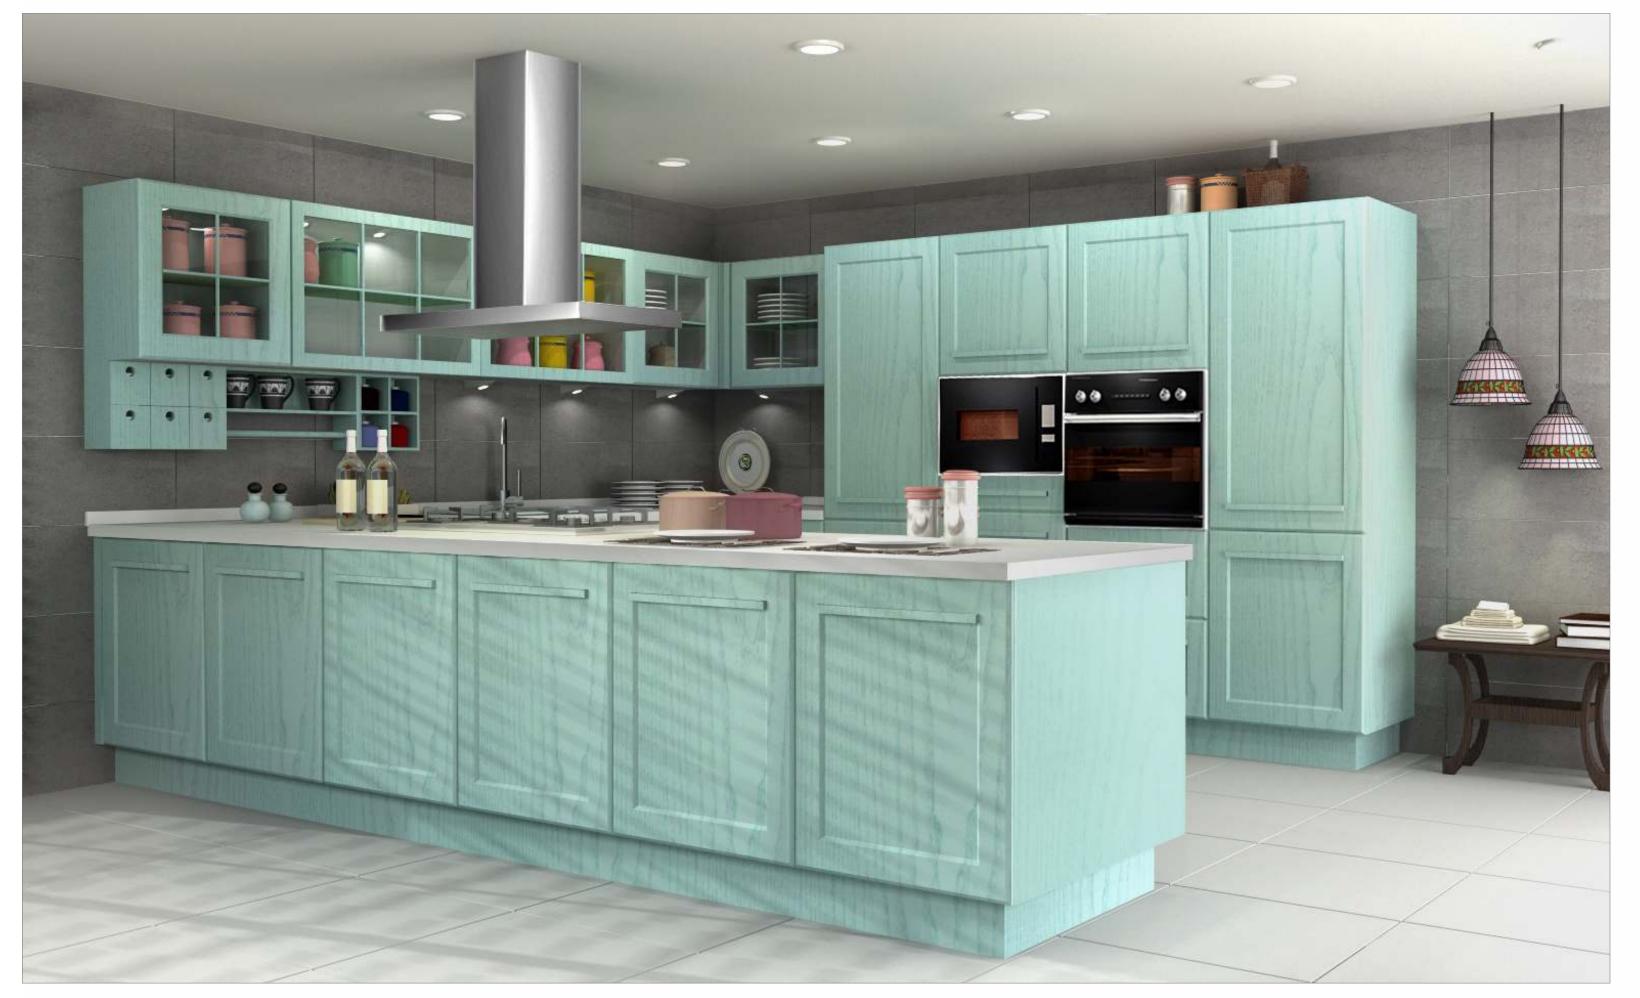

Bring a touch of England in your kitchen with traditional design & modern Patina effect.

ARS/ST/00\_00\_10/IVOR\_GRY

ARS/ST/00\_00\_10/CAPP\_BLU

ARS/ST/00\_00\_10/CAPP\_TEK

ARS/ST/00\_00\_10/AQUA\_GRN

ARS/ST/00\_00\_12/CAPP\_TEK