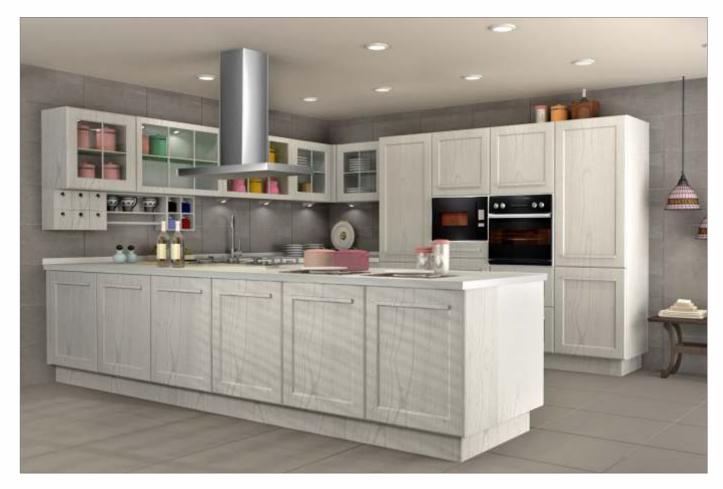

Bring a touch of England in your kitchen with traditional design & modern Patina effect.

ARS/ST/00\_00\_10/IVOR\_GRY

ARS/ST/00\_00\_10/CAPP\_BLU

ARS/ST/00\_00\_10/CAPP\_TEK

ARS/ST/00\_00\_10/AQUA\_GRN

ARS/ST/00\_00\_12/CAPP\_TEK