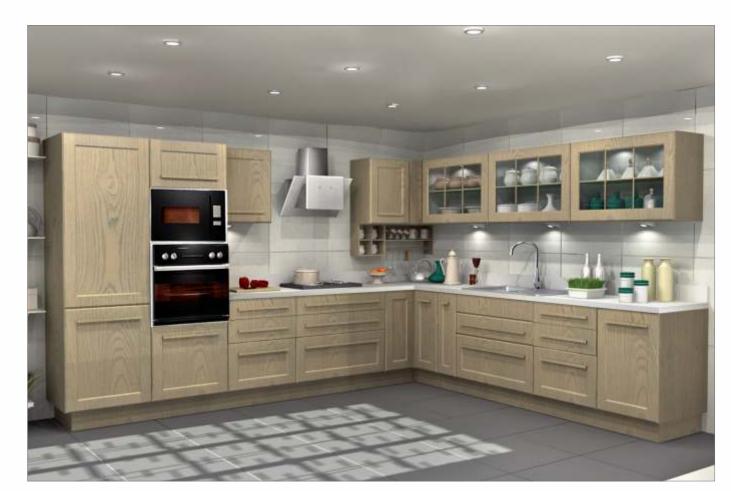

Bring a touch of England in your kitchen with traditional design & modern Patina effect.

ARS/ST/00\_00\_10/IVOR\_GRY

ARS/ST/00\_00\_10/CAPP\_BLU

ARS/ST/00\_00\_10/CAPP\_TEK

ARS/ST/00\_00\_10/AQUA\_GRN

ARS/ST/00\_00\_12/CAPP\_TEK