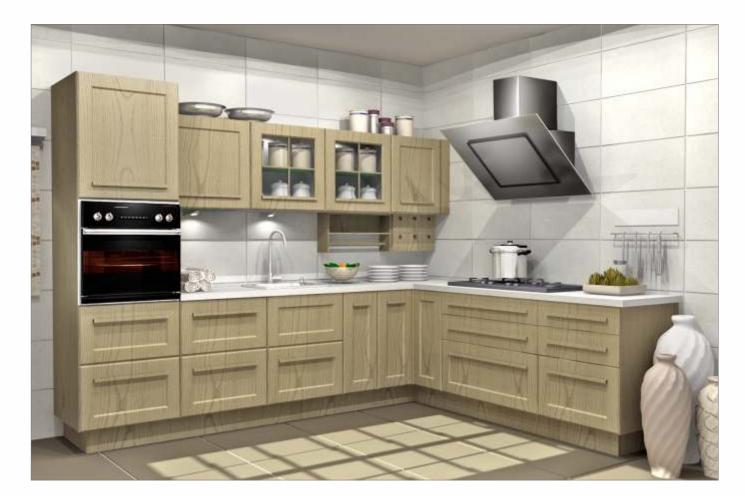

## ARISTO

European styled kitchens in classy English pastels... a kitchen made for the select few. Exquisite hand-crafted 5-piece veneer shutters with the internationally popular dual-colour, open grained Patina effect. Sleek Aristo reflects a modern English charm that is unique and enchanting. This super premium kitchen, features the best of technological advancements in kitchen systems, including internationally renowned soft-closing drawers and electronic lift-up systems, and future-ready chimneys and hobs from Europe. To top it all, Sleek Aristo is fully customisable to make it as exclusive as you want your kitchen to be.

Bring a touch of England in your kitchen with traditional design & modern Patina effect.

ARS/ST/00\_00\_10/IVOR\_GRY

ARS/ST/00\_00\_10/CAPP\_BLU

ARS/ST/00\_00\_10/CAPP\_TEK

ARS/ST/00\_00\_10/AQUA\_GRN

ARS/ST/00\_00\_12/CAPP\_TEK