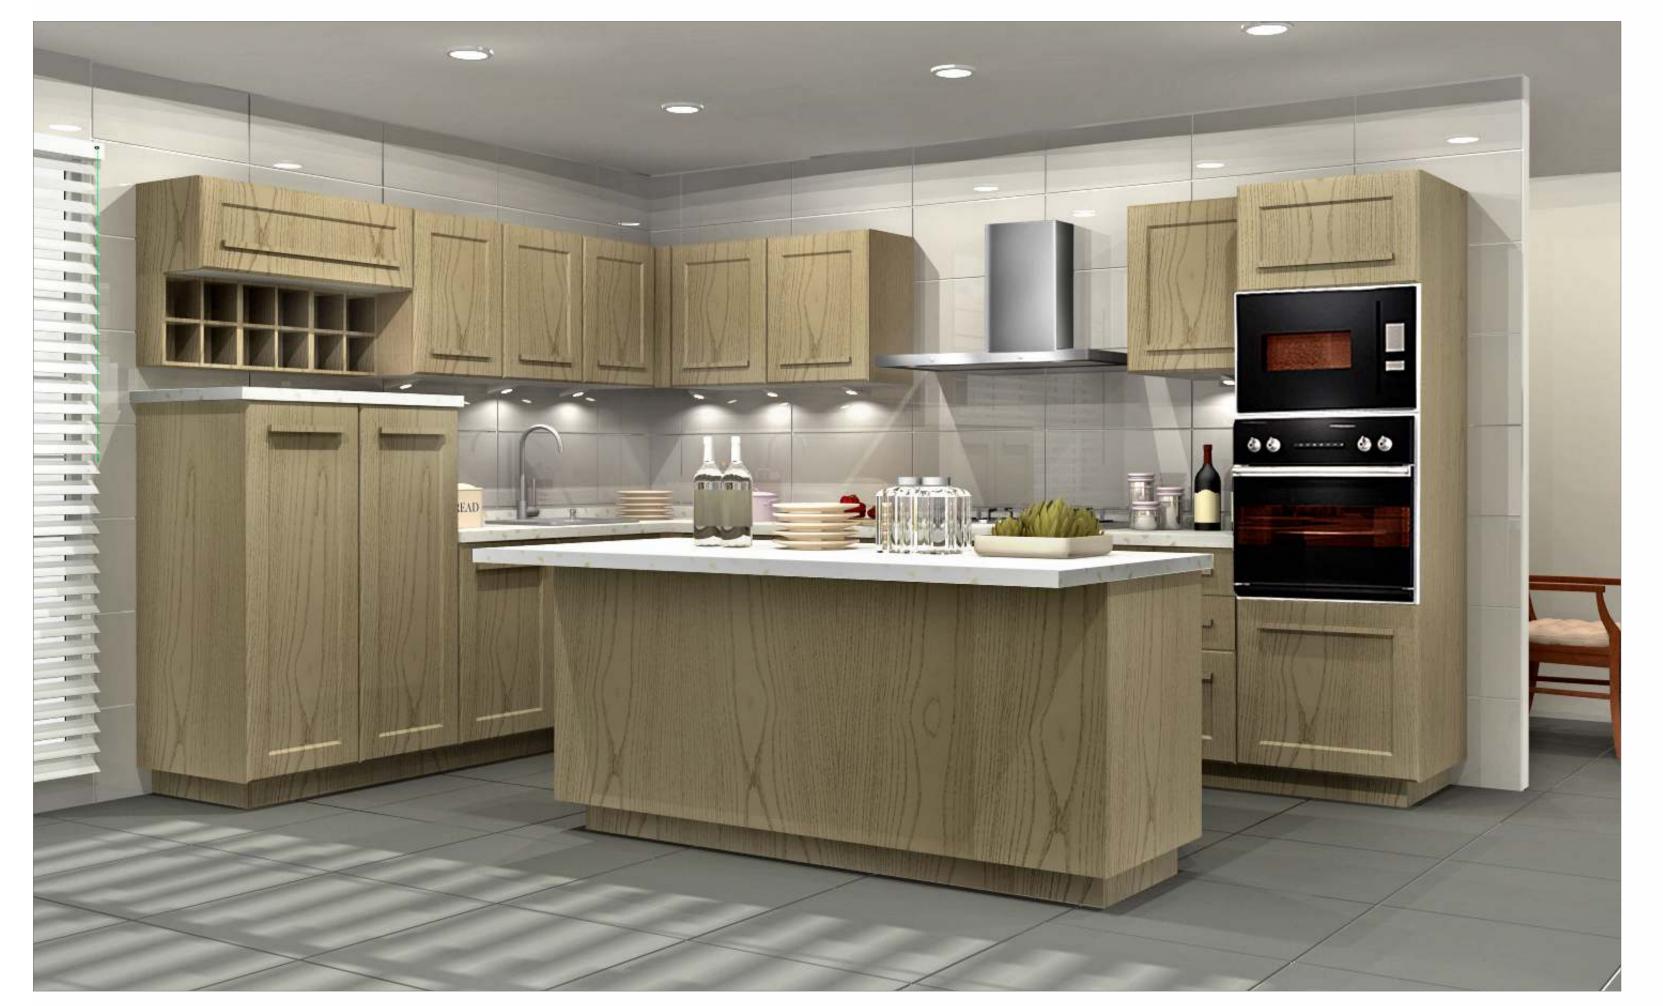

Bring a touch of England in your kitchen with traditional design & modern Patina effect.

ARS/ST/00\_00\_10/IVOR\_GRY

ARS/ST/00\_00\_10/CAPP\_BLU

ARS/ST/00\_00\_10/CAPP\_TEK

ARS/ST/00\_00\_10/AQUA\_GRN

ARS/ST/00\_00\_12/CAPP\_TEK