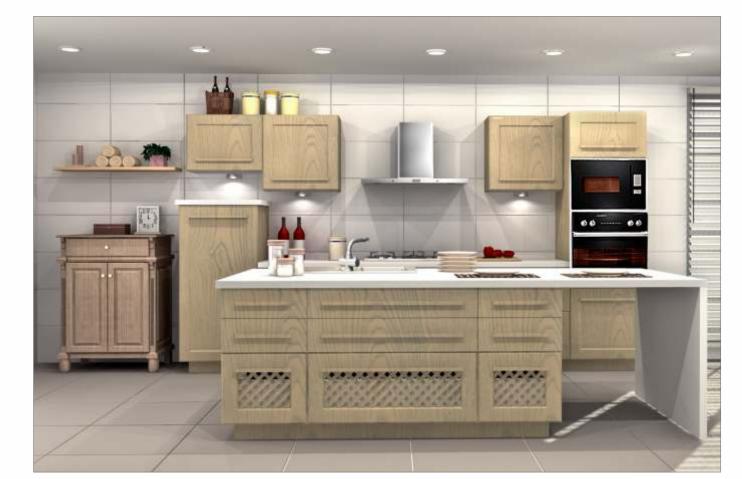

## ARISTO

European styled kitchens in classy English pastels... a kitchen made for the select few. Exquisite hand-crafted 5-piece veneer shutters with the internationally popular dual-colour, open grained Patina effect. Sleek Aristo reflects a modern English charm that is unique and enchanting. This super premium kitchen, features the best of technological advancements in kitchen systems, including internationally renowned soft-closing drawers and electronic lift-up systems, and future-ready chimneys and hobs from Europe. To top it all, Sleek Aristo is fully customisable to make it as exclusive as you want your kitchen to be.

Bring a touch of England in your kitchen with traditional design & modern Patina effect.

ARS/ST/00\_00\_10/IVOR\_GRY

ARS/ST/00\_00\_10/CAPP\_BLU

ARS/ST/00\_00\_10/CAPP\_TEK

ARS/ST/00\_00\_10/AQUA\_GRN

ARS/ST/00\_00\_12/CAPP\_TEK