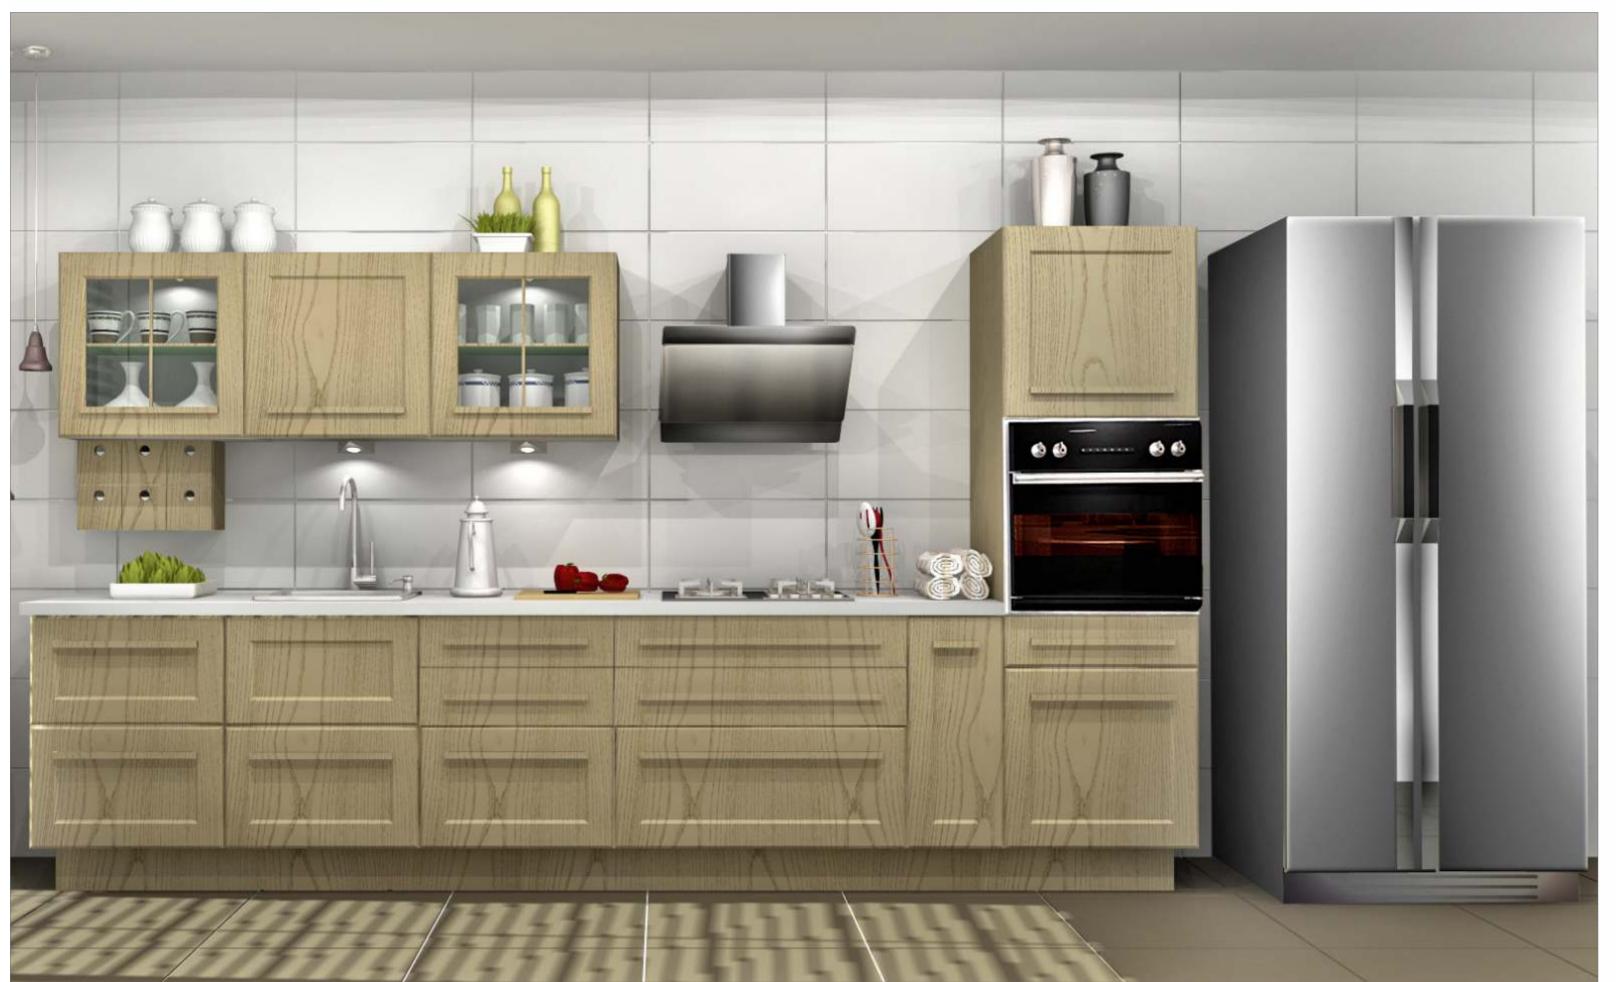

## ARISTO

European styled kitchens in classy English pastels... a kitchen made for the select few. Exquisite hand-crafted 5-piece veneer shutters with the internationally popular dual-colour, open grained Patina effect. Sleek Aristo reflects a modern English charm that is unique and enchanting. This super premium kitchen, features the best of technological advancements in kitchen systems, including internationally renowned soft-closing drawers and electronic lift-up systems, and future-ready chimneys and hobs from Europe. To top it all, Sleek Aristo is fully customisable to make it as exclusive as you want your kitchen to be.

Bring a touch of England in your kitchen with traditional design & modern Patina effect.

ARS/ST/00\_00\_10/IVOR\_GRY

ARS/ST/00\_00\_10/CAPP\_BLU

ARS/ST/00\_00\_10/CAPP\_TEK

ARS/ST/00\_00\_10/AQUA\_GRN

ARS/ST/00\_00\_12/CAPP\_TEK