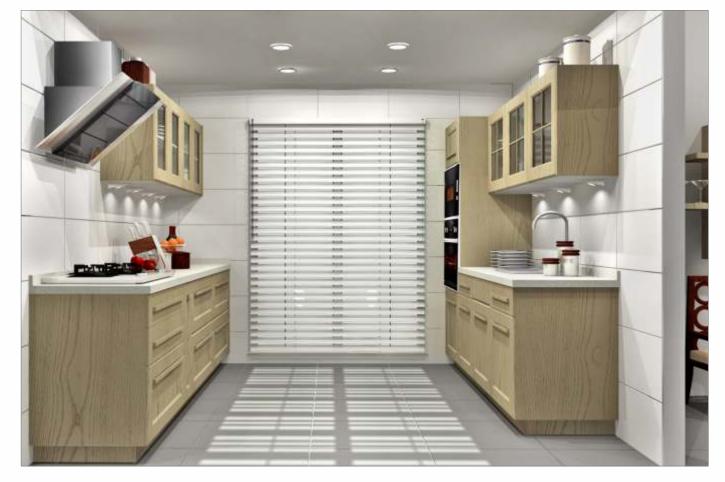

## ARISTO

European styled kitchens in classy English pastels... a kitchen made for the select few. Exquisite hand-crafted 5-piece veneer shutters with the internationally popular dual-colour, open grained Patina effect. Sleek Aristo reflects a modern English charm that is unique and enchanting. This super premium kitchen, features the best of technological advancements in kitchen systems, including internationally renowned soft-closing drawers and electronic lift-up systems, and future-ready chimneys and hobs from Europe. To top it all, Sleek Aristo is fully customisable to make it as exclusive as you want your kitchen to be.

Bring a touch of England in your kitchen with traditional design & modern Patina effect.

ARS/ST/00\_00\_10/IVOR\_GRY

ARS/ST/00\_00\_10/CAPP\_BLU

ARS/ST/00\_00\_10/CAPP\_TEK

ARS/ST/00\_00\_10/AQUA\_GRN

ARS/ST/00\_00\_12/CAPP\_TEK