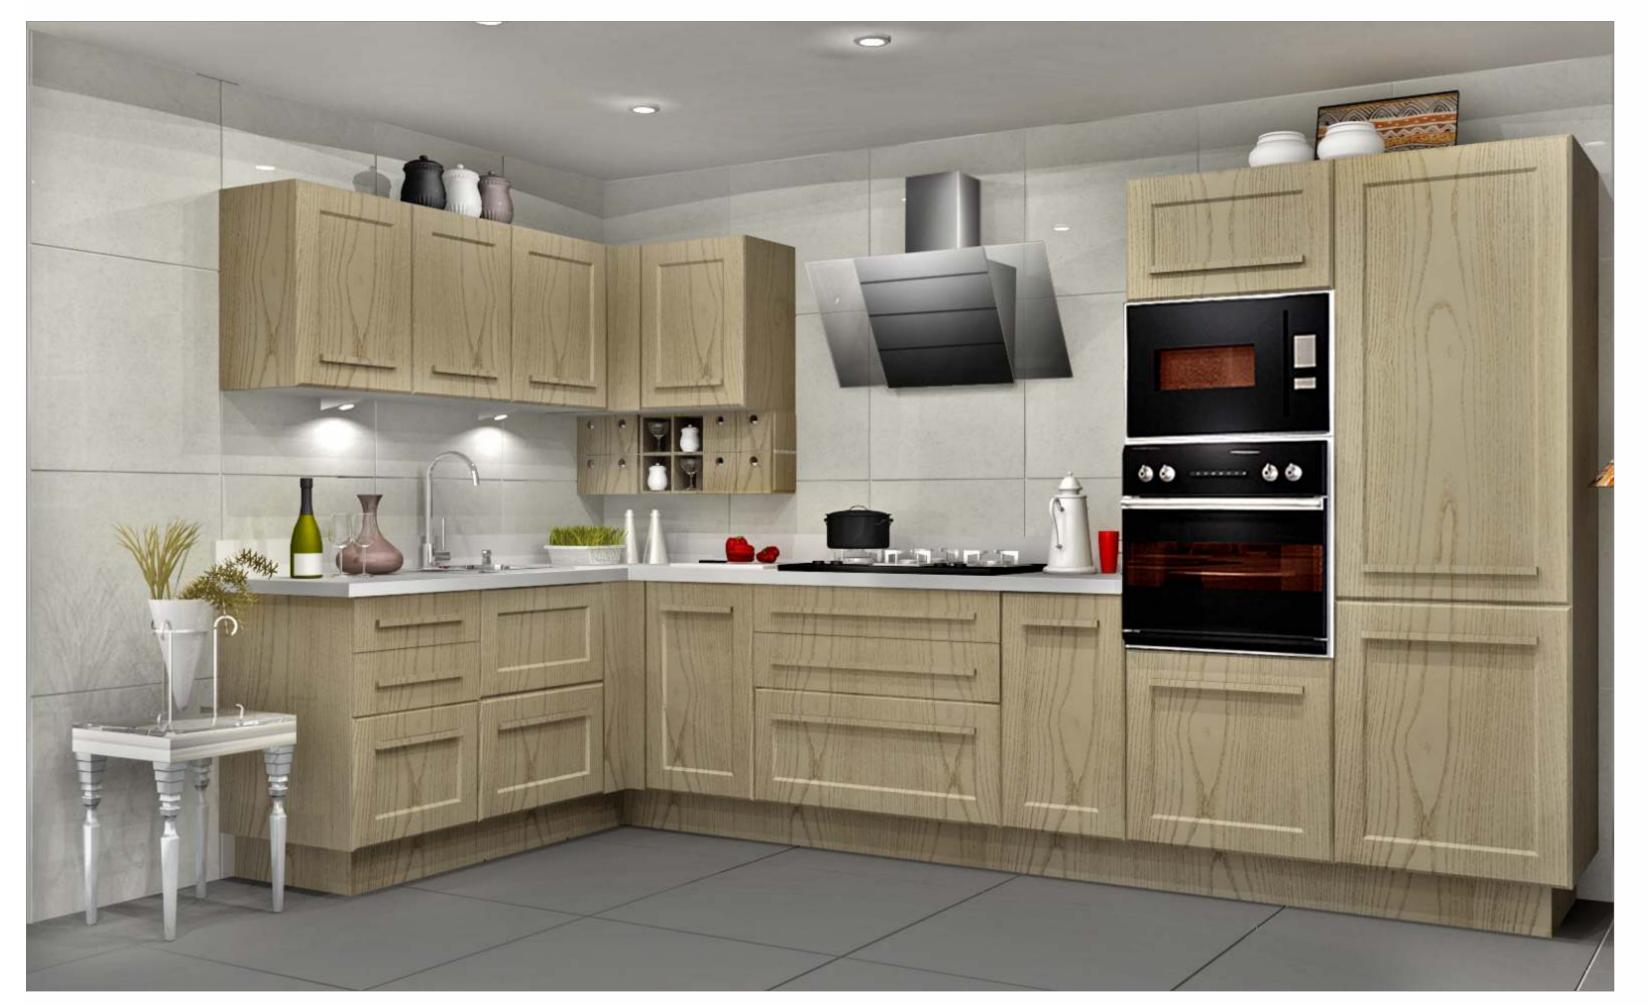

Bring a touch of England in your kitchen with traditional design & modern Patina effect.

ARS/ST/00\_00\_10/IVOR\_GRY

ARS/ST/00\_00\_10/CAPP\_BLU

ARS/ST/00\_00\_10/CAPP\_TEK

ARS/ST/00\_00\_10/AQUA\_GRN

ARS/ST/00\_00\_12/CAPP\_TEK