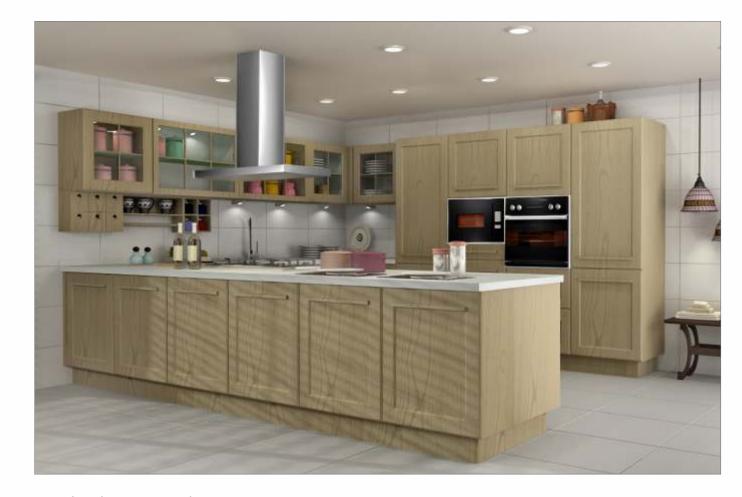

Bring a touch of England in your kitchen with traditional design & modern Patina effect.

ARS/ST/00\_00\_10/IVOR\_GRY

ARS/ST/00\_00\_10/CAPP\_BLU

ARS/ST/00\_00\_10/CAPP\_TEK

ARS/ST/00\_00\_10/AQUA\_GRN

ARS/ST/00\_00\_12/CAPP\_TEK