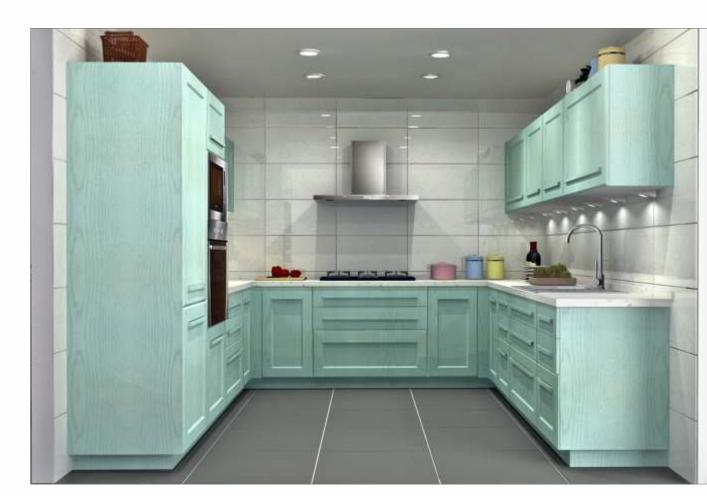

Bring a touch of England in your kitchen with traditional design & modern Patina effect.

ARS/ST/00\_00\_10/IVOR\_GRY

ARS/ST/00\_00\_10/CAPP\_BLU

ARS/ST/00\_00\_10/CAPP\_TEK

ARS/ST/00\_00\_10/AQUA\_GRN

ARS/ST/00\_00\_12/CAPP\_TEK