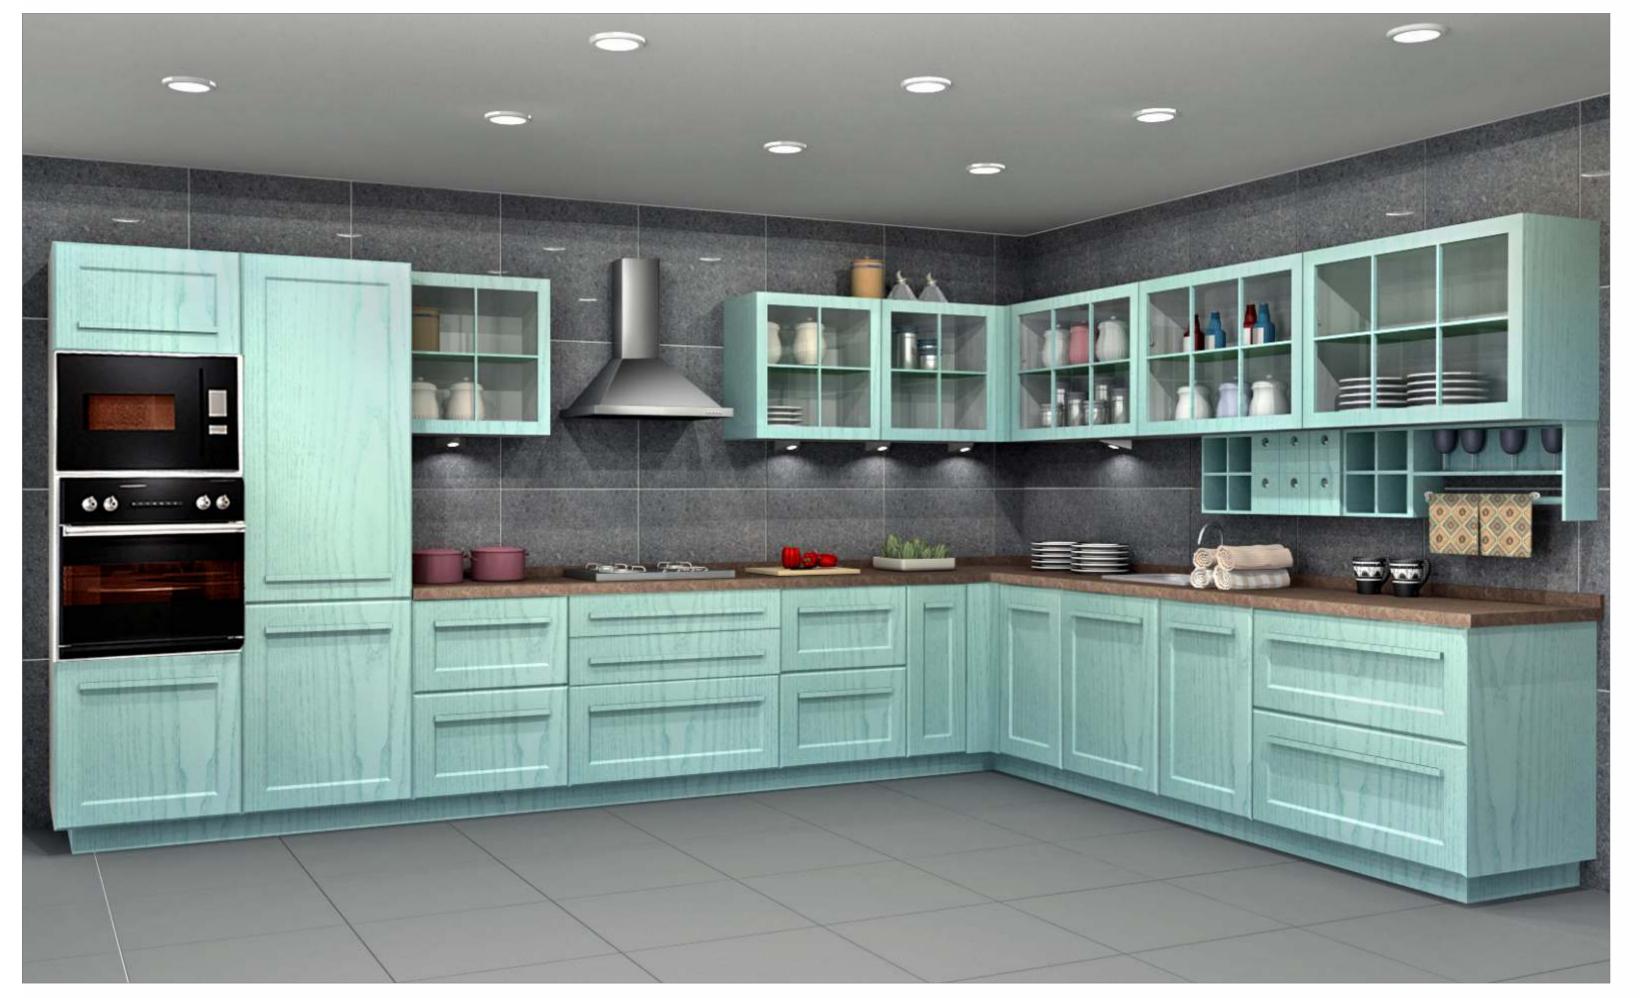

## ARISTO

European styled kitchens in classy English pastels... a kitchen made for the select few. Exquisite hand-crafted 5-piece veneer shutters with the internationally popular dual-colour, open grained Patina effect. Sleek Aristo reflects a modern English charm that is unique and enchanting. This super premium kitchen, features the best of technological advancements in kitchen systems, including internationally renowned soft-closing drawers and electronic lift-up systems, and future-ready chimneys and hobs from Europe. To top it all, Sleek Aristo is fully customisable to make it as exclusive as you want your kitchen to be.

Bring a touch of England in your kitchen with traditional design & modern Patina effect.

ARS/ST/00\_00\_10/IVOR\_GRY

ARS/ST/00\_00\_10/CAPP\_BLU

ARS/ST/00\_00\_10/CAPP\_TEK

ARS/ST/00\_00\_10/AQUA\_GRN

ARS/ST/00\_00\_12/CAPP\_TEK