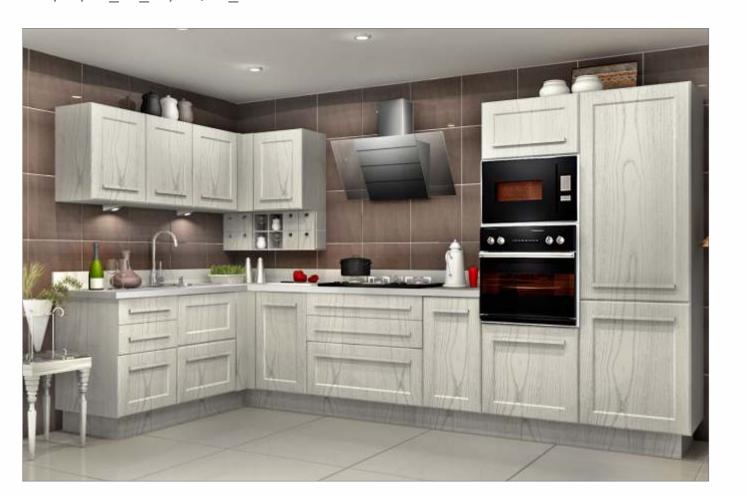

Bring a touch of England in your kitchen with traditional design & modern Patina effect.

ARS/ST/00\_00\_10/IVOR\_GRY

ARS/ST/00\_00\_10/CAPP\_BLU

ARS/ST/00\_00\_10/CAPP\_TEK

ARS/ST/00\_00\_10/AQUA\_GRN

ARS/ST/00\_00\_12/CAPP\_TEK