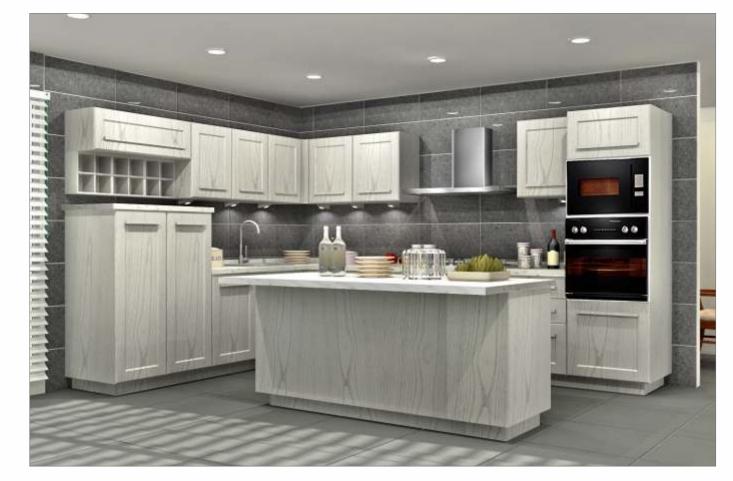

Bring a touch of England in your kitchen with traditional design & modern Patina effect.

ARS/ST/00\_00\_10/IVOR\_GRY

ARS/ST/00\_00\_10/CAPP\_BLU

ARS/ST/00\_00\_10/CAPP\_TEK

ARS/ST/00\_00\_10/AQUA\_GRN

ARS/ST/00\_00\_12/CAPP\_TEK