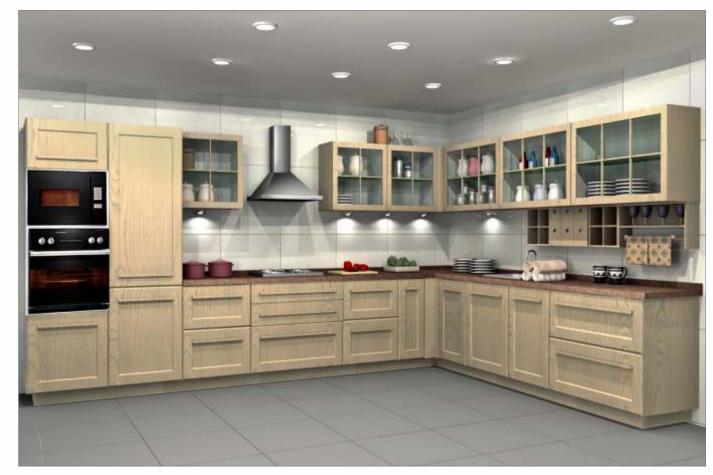

## ARISTO

European styled kitchens in classy English pastels... a kitchen made for the select few. Exquisite hand-crafted 5-piece veneer shutters with the internationally popular dual-colour, open grained Patina effect. Sleek Aristo reflects a modern English charm that is unique and enchanting. This super premium kitchen, features the best of technological advancements in kitchen systems, including internationally renowned soft-closing drawers and electronic lift-up systems, and future-ready chimneys and hobs from Europe. To top it all, Sleek Aristo is fully customisable to make it as exclusive as you want your kitchen to be.

Bring a touch of England in your kitchen with traditional design & modern Patina effect.

ARS/ST/00\_00\_10/IVOR\_GRY

ARS/ST/00\_00\_10/CAPP\_BLU

ARS/ST/00\_00\_10/CAPP\_TEK

ARS/ST/00\_00\_10/AQUA\_GRN

ARS/ST/00\_00\_12/CAPP\_TEK