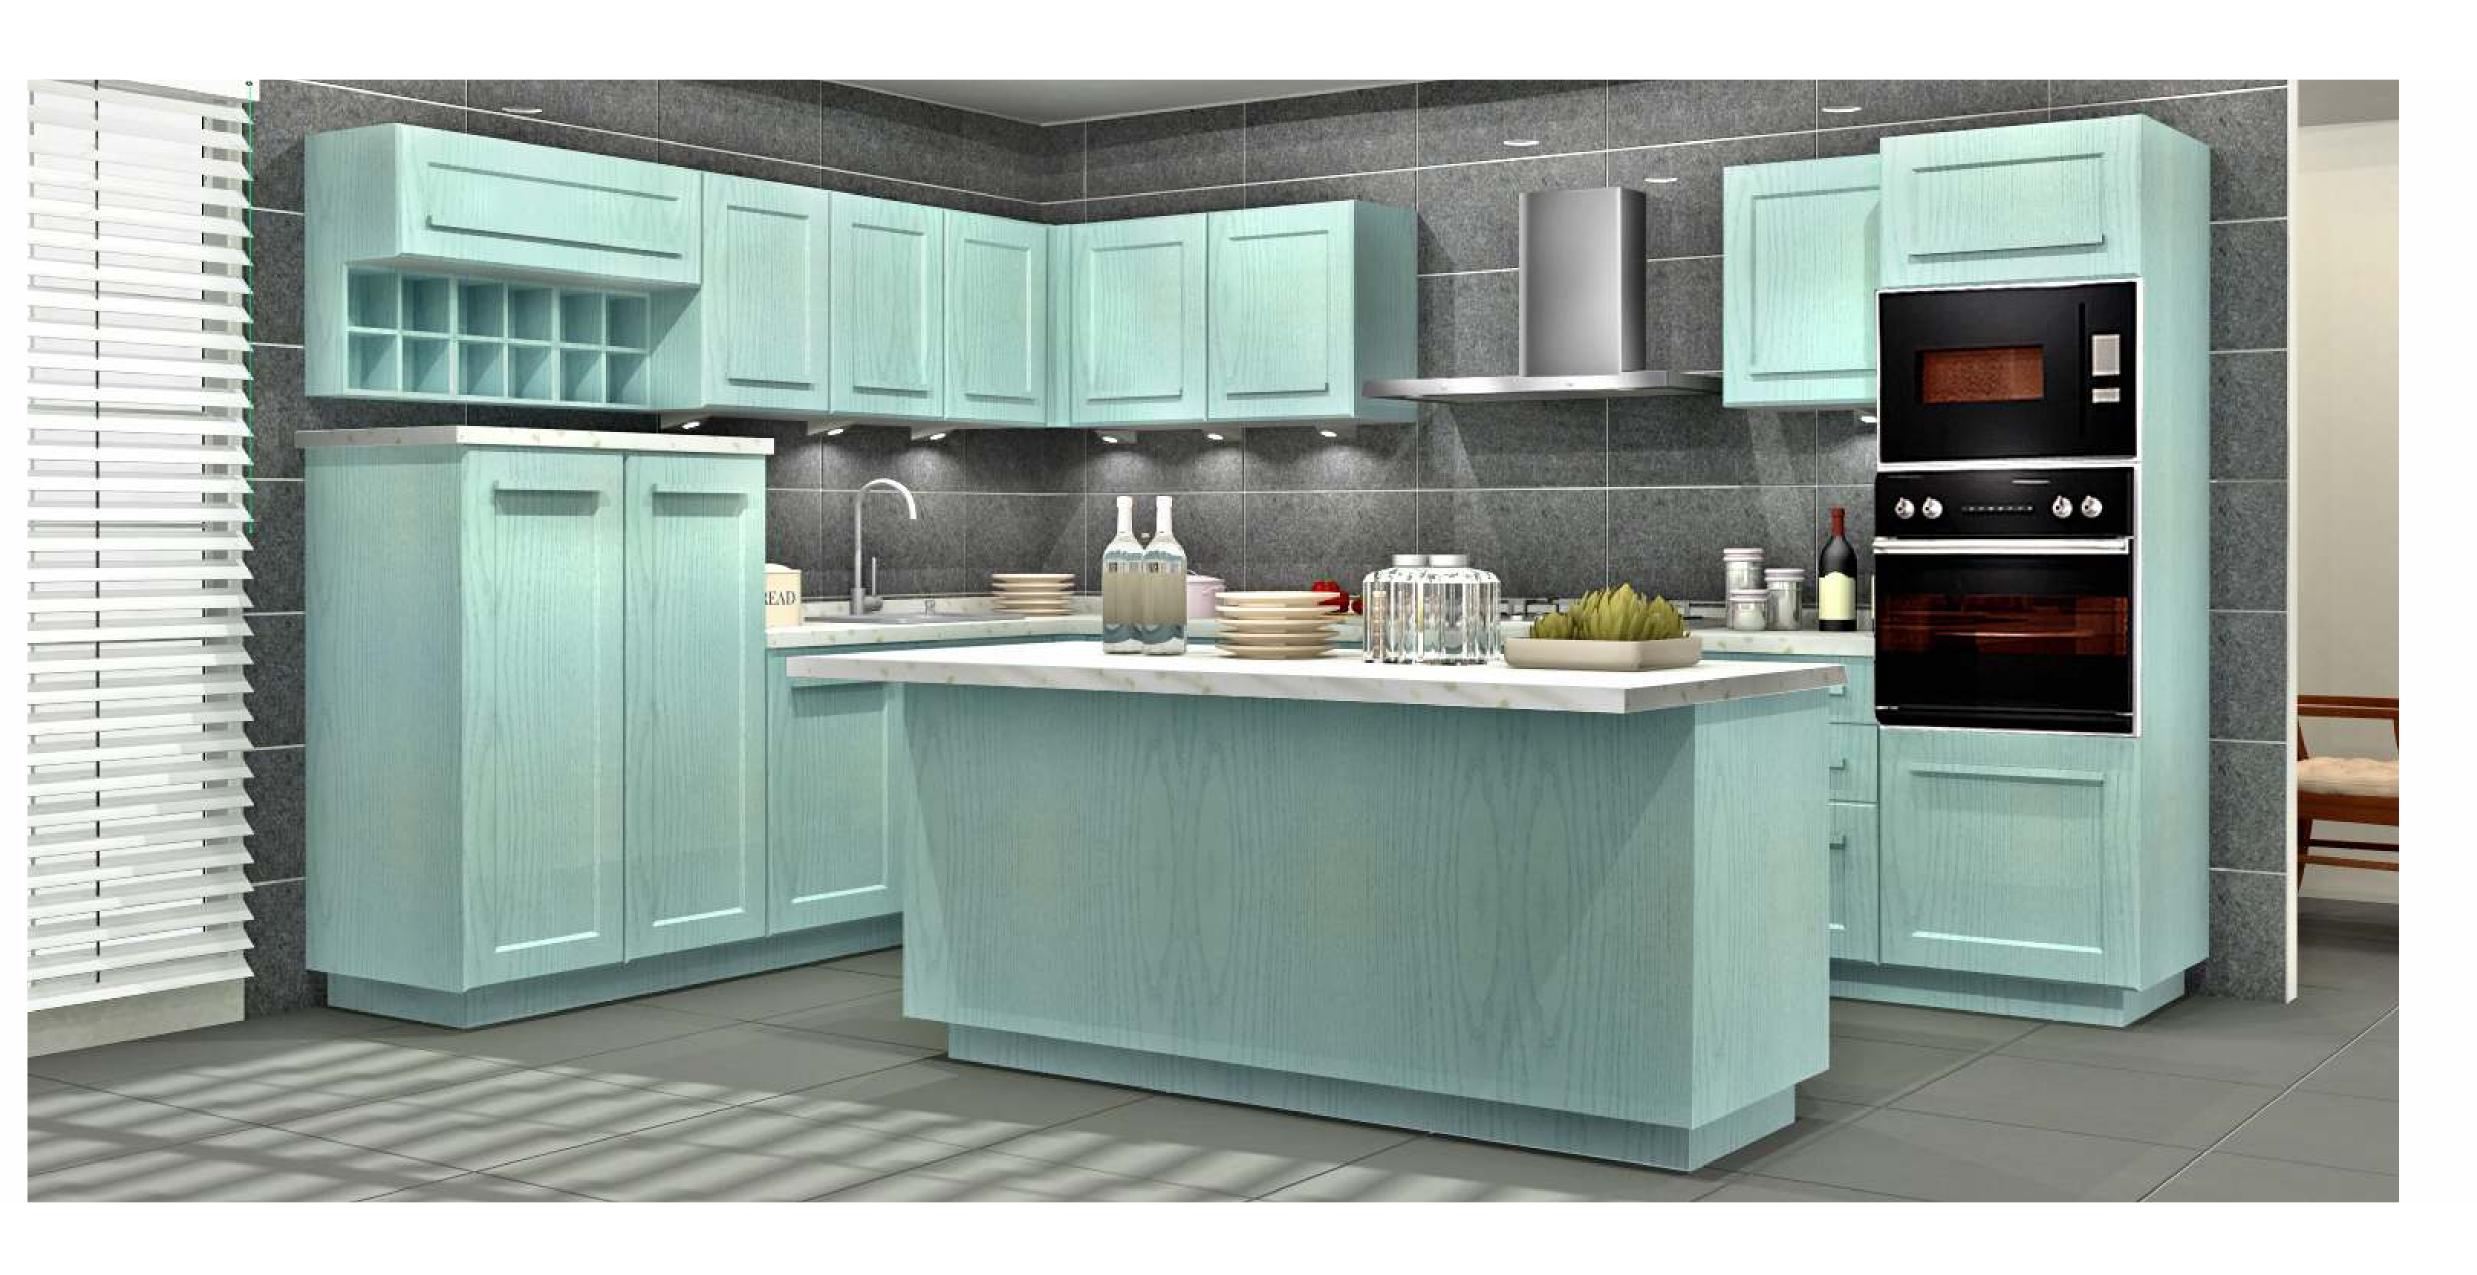

## ARISTO

European styled kitchens in classy English pastels... a kitchen made for the select few. Exquisite hand-crafted 5-piece veneer shutters with the internationally popular dual-colour, open grained Patina effect. Sleek Aristo reflects a modern English charm that is unique and enchanting. This super premium kitchen, features the best of technological advancements in kitchen systems, including internationally renowned soft-closing drawers and electronic lift-up systems, and future-ready chimneys and hobs from Europe. To top it all, Sleek Aristo is fully customisable to make it as exclusive as you want your kitchen to be.

Bring a touch of England in your kitchen with traditional design & modern Patina effect.

ARS/ST/00\_00\_10/IVOR\_GRY

ARS/ST/00\_00\_10/CAPP\_BLU

ARS/ST/00\_00\_10/CAPP\_TEK

ARS/ST/00\_00\_10/AQUA\_GRN

ARS/ST/00\_00\_12/CAPP\_TEK