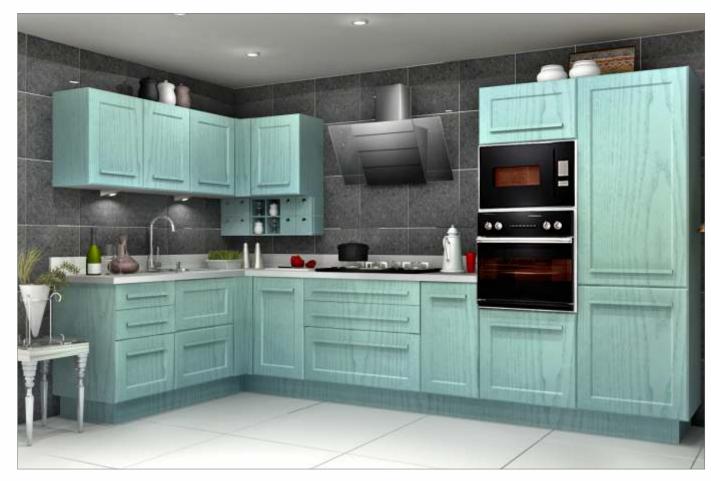

Bring a touch of England in your kitchen with traditional design & modern Patina effect.

ARS/ST/00\_00\_10/IVOR\_GRY

ARS/ST/00\_00\_10/CAPP\_BLU

ARS/ST/00\_00\_10/CAPP\_TEK

ARS/ST/00\_00\_10/AQUA\_GRN

ARS/ST/00\_00\_12/CAPP\_TEK