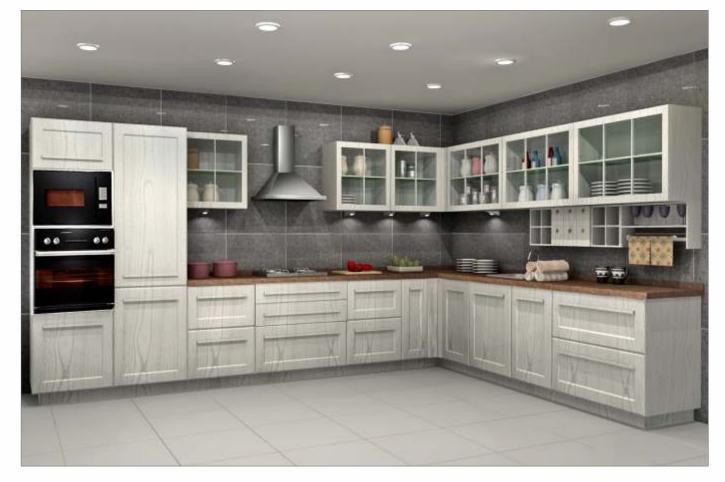

## ARISTO

European styled kitchens in classy English pastels... a kitchen made for the select few. Exquisite hand-crafted 5-piece veneer shutters with the internationally popular dual-colour, open grained Patina effect. Sleek Aristo reflects a modern English charm that is unique and enchanting. This super premium kitchen, features the best of technological advancements in kitchen systems, including internationally renowned soft-closing drawers and electronic lift-up systems, and future-ready chimneys and hobs from Europe. To top it all, Sleek Aristo is fully customisable to make it as exclusive as you want your kitchen to be.

Bring a touch of England in your kitchen with traditional design & modern Patina effect.

ARS/ST/00\_00\_10/IVOR\_GRY

ARS/ST/00\_00\_10/CAPP\_BLU

ARS/ST/00\_00\_10/CAPP\_TEK

ARS/ST/00\_00\_10/AQUA\_GRN

ARS/ST/00\_00\_12/CAPP\_TEK