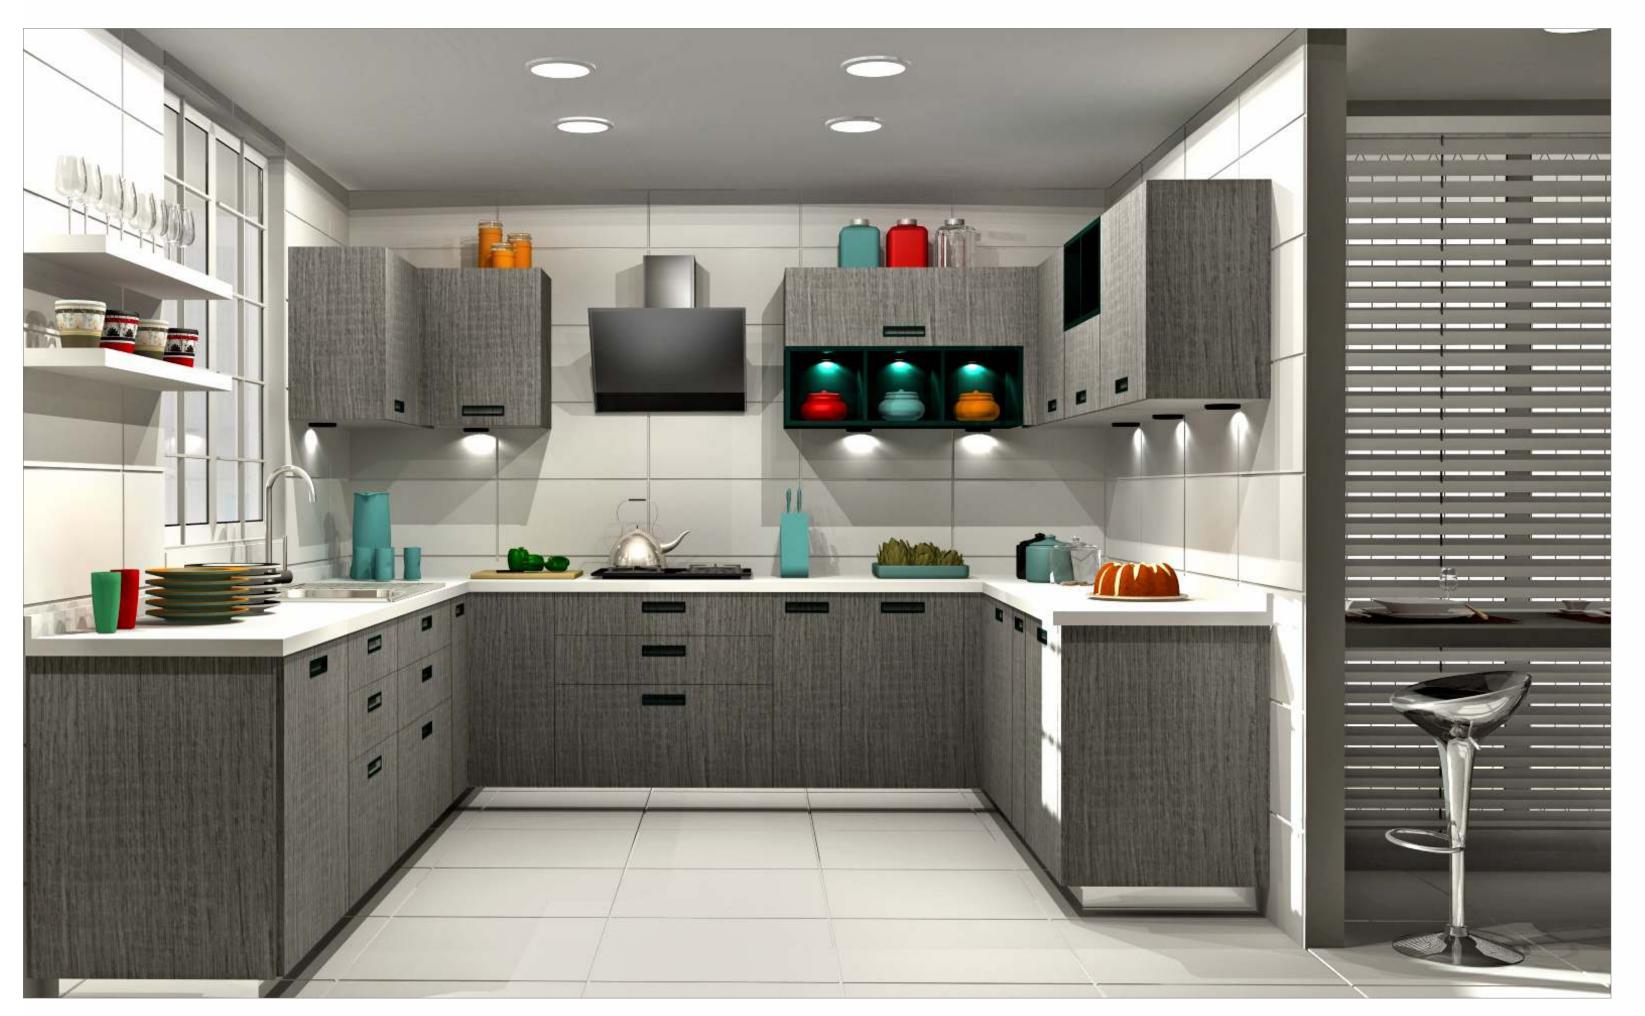

## BLING

If contemporary is your style, Sleek Bling is sure to bowl you over. The highlight of the kitchen is the open element, with shelves made of slender 12 mm MDF, matt PU painted and chamfered edges to make a striking statement. The handles are colourmatched with the open element to create a design harmony. Bling boasts of European baskets and accessories, high-end soft-closing drawer systems and high-end appliances.

The coloured open element brings new life in the kitchen and makes it an enjoyable experience to work in the kitchen.

BLG/ST/00\_00\_10/JAIS\_GRP

BLG/ST/00\_00\_10/MELO\_TLD

BLG/ST/00\_00\_10/CTBO\_GRP

BLG/ST/00\_00\_10/PRWH\_RED