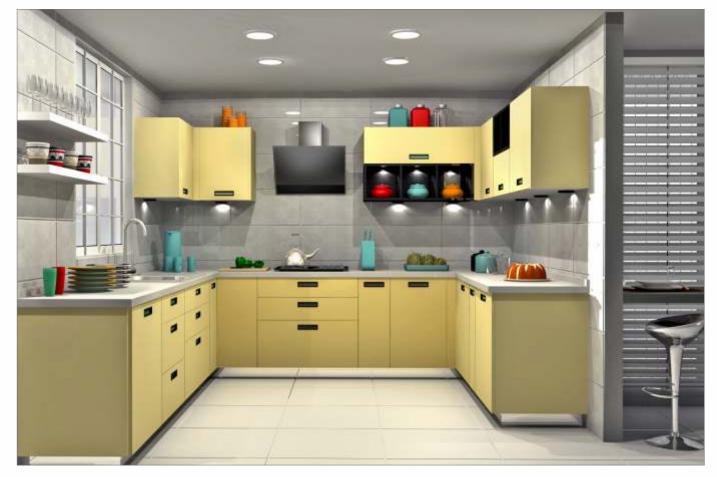

## BLING

If contemporary is your style, Sleek Bling is sure to bowl you over. The highlight of the kitchen is the open element, with shelves made of slender 12 mm MDF, matt PU painted and chamfered edges to make a striking statement. The handles are colourmatched with the open element to create a design harmony. Bling boasts of European baskets and accessories, high-end soft-closing drawer systems and high-end appliances.

The coloured open element brings new life in the kitchen and makes it an enjoyable experience to work in the kitchen.

BLG/ST/00\_00\_10/JAIS\_GRP

BLG/ST/00\_00\_10/MELO\_TLD

BLG/ST/00\_00\_10/CTBO\_GRP

BLG/ST/00\_00\_10/PRWH\_RED