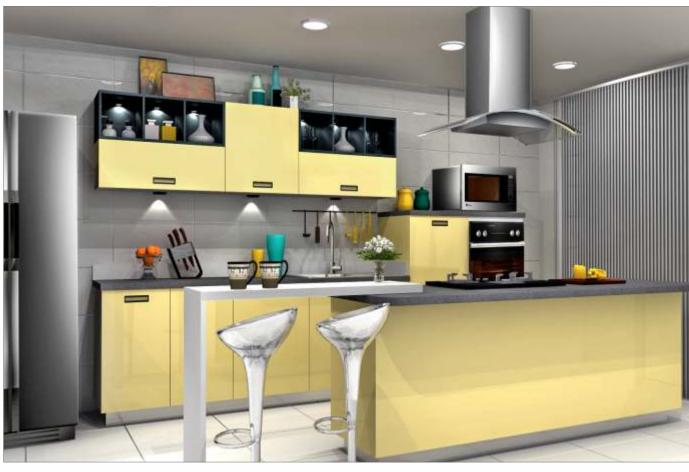

## BLING

If contemporary is your style, Sleek Bling is sure to bowl you over. The highlight of the kitchen is the open element, with shelves made of slender 12 mm MDF, matt PU painted and chamfered edges to make a striking statement. The handles are colourmatched with the open element to create a design harmony. Bling boasts of European baskets and accessories, high-end soft-closing drawer systems and high-end appliances.

The coloured open element brings new life in the kitchen and makes it an enjoyable experience to work in the kitchen.

BLG/ST/00\_00\_10/JAIS\_GRP

BLG/ST/00\_00\_10/MELO\_TLD

BLG/ST/00\_00\_10/CTBO\_GRP

BLG/ST/00\_00\_10/PRWH\_RED