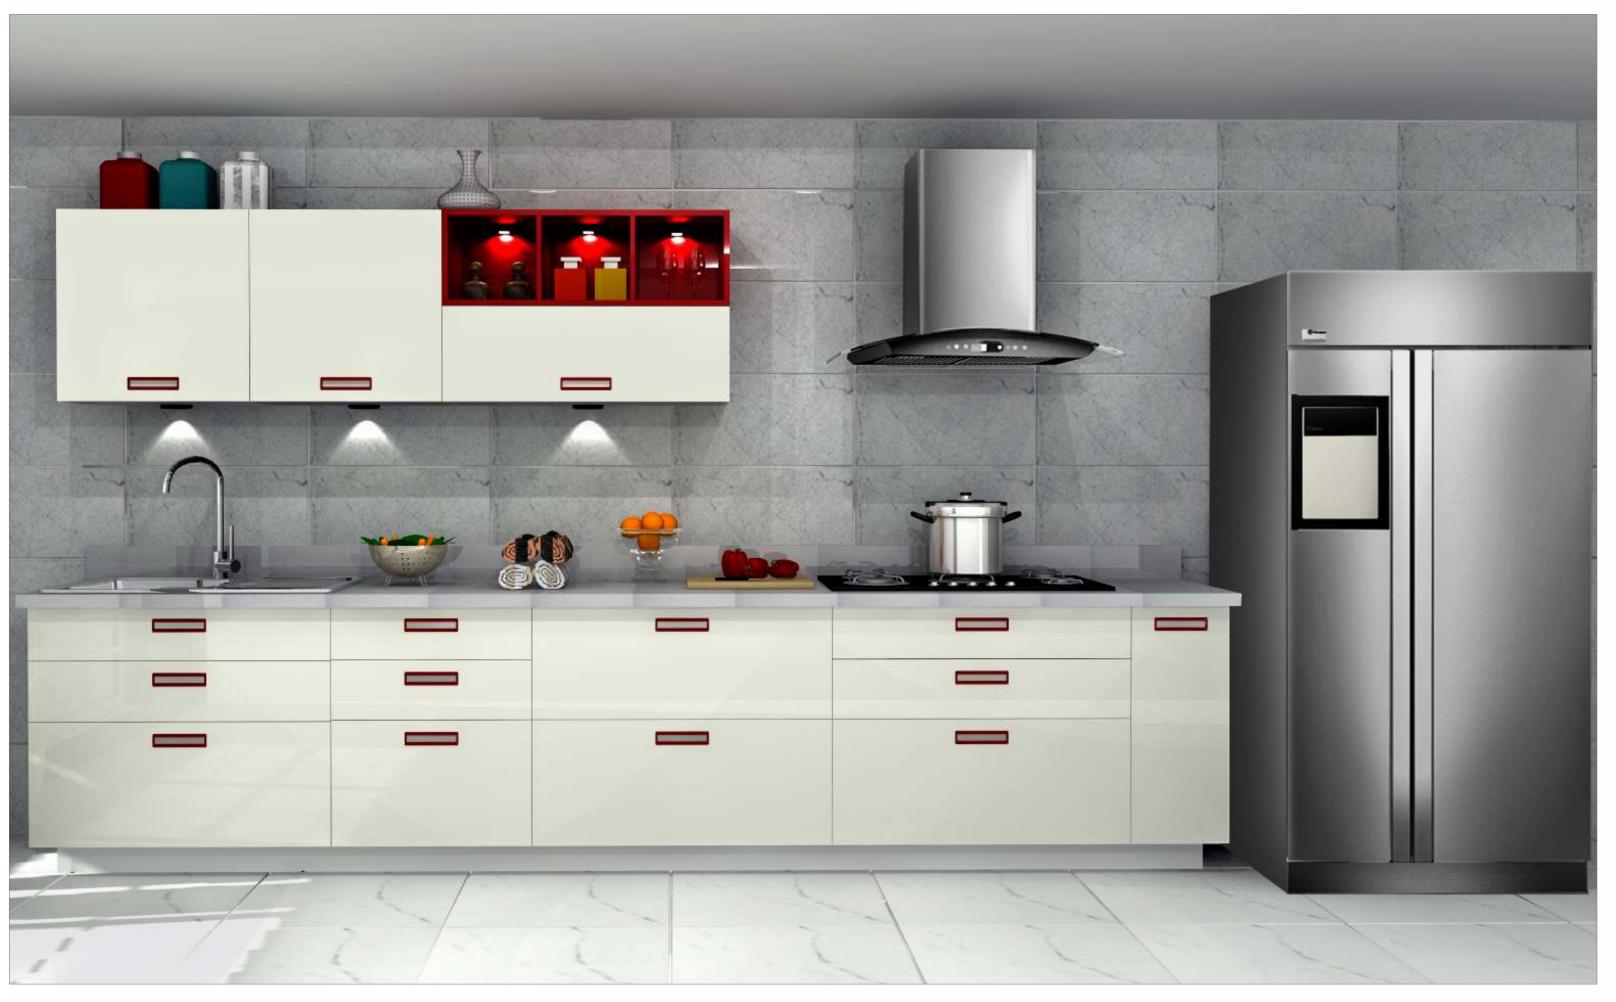

## BLING

If contemporary is your style, Sleek Bling is sure to bowl you over. The highlight of the kitchen is the open element, with shelves made of slender 12 mm MDF, matt PU painted and chamfered edges to make a striking statement. The handles are colourmatched with the open element to create a design harmony. Bling boasts of European baskets and accessories, high-end soft-closing drawer systems and high-end appliances.

The coloured open element brings new life in the kitchen and makes it an enjoyable experience to work in the kitchen.

BLG/ST/00\_00\_10/JAIS\_GRP

BLG/ST/00\_00\_10/MELO\_TLD

BLG/ST/00\_00\_10/CTBO\_GRP

BLG/ST/00\_00\_10/PRWH\_RED