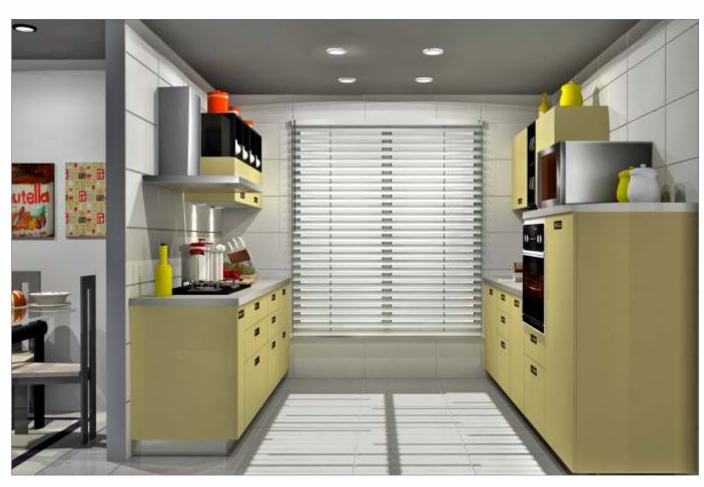

## BLING

If contemporary is your style, Sleek Bling is sure to bowl you over. The highlight of the kitchen is the open element, with shelves made of slender 12 mm MDF, matt PU painted and chamfered edges to make a striking statement. The handles are colourmatched with the open element to create a design harmony. Bling boasts of European baskets and accessories, high-end soft-closing drawer systems and high-end appliances.

The coloured open element brings new life in the kitchen and makes it an enjoyable experience to work in the kitchen.

BLG/ST/00\_00\_10/JAIS\_GRP

BLG/ST/00\_00\_10/MELO\_TLD

BLG/ST/00\_00\_10/CTBO\_GRP

BLG/ST/00\_00\_10/PRWH\_RED