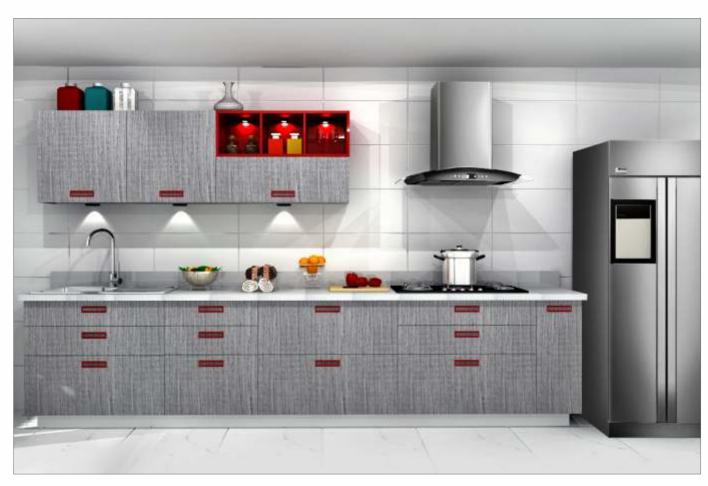

## BLING

If contemporary is your style, Sleek Bling is sure to bowl you over. The highlight of the kitchen is the open element, with shelves made of slender 12 mm MDF, matt PU painted and chamfered edges to make a striking statement. The handles are colourmatched with the open element to create a design harmony. Bling boasts of European baskets and accessories, high-end soft-closing drawer systems and high-end appliances.

The coloured open element brings new life in the kitchen and makes it an enjoyable experience to work in the kitchen.

BLG/ST/00\_00\_10/JAIS\_GRP

BLG/ST/00\_00\_10/MELO\_TLD

BLG/ST/00\_00\_10/CTBO\_GRP

BLG/ST/00\_00\_10/PRWH\_RED