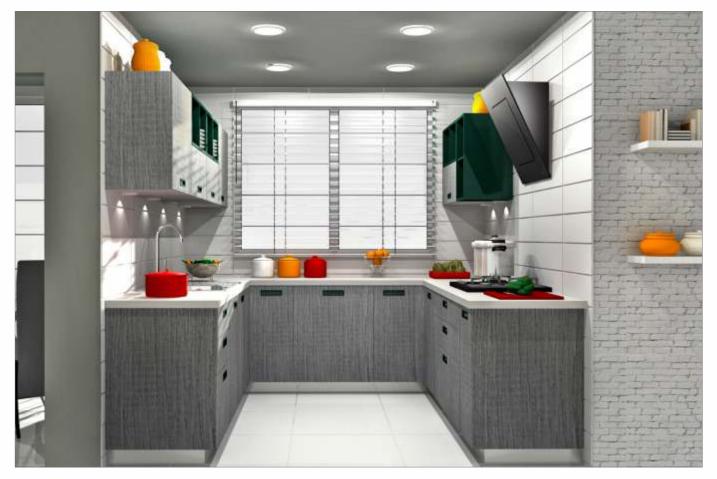

## BLING

If contemporary is your style, Sleek Bling is sure to bowl you over. The highlight of the kitchen is the open element, with shelves made of slender 12 mm MDF, matt PU painted and chamfered edges to make a striking statement. The handles are colourmatched with the open element to create a design harmony. Bling boasts of European baskets and accessories, high-end soft-closing drawer systems and high-end appliances.

The coloured open element brings new life in the kitchen and makes it an enjoyable experience to work in the kitchen.

BLG/ST/00\_00\_10/JAIS\_GRP

BLG/ST/00\_00\_10/MELO\_TLD

BLG/ST/00\_00\_10/CTBO\_GRP

BLG/ST/00\_00\_10/PRWH\_RED