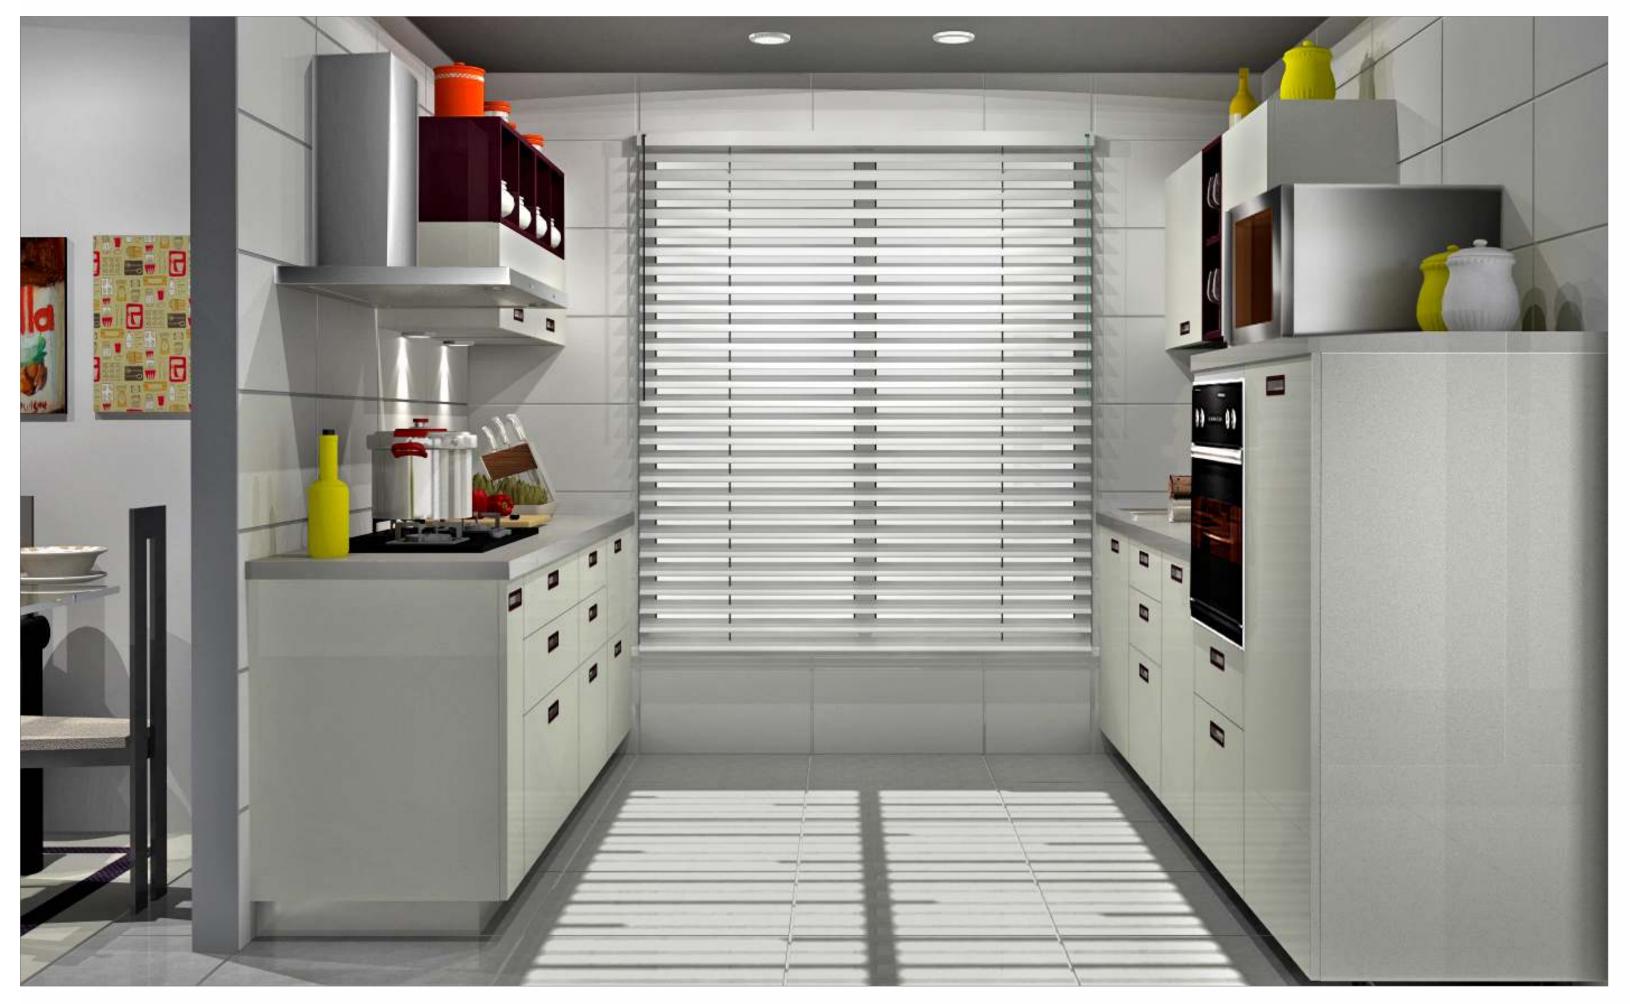

## BLING

If contemporary is your style, Sleek Bling is sure to bowl you over. The highlight of the kitchen is the open element, with shelves made of slender 12 mm MDF, matt PU painted and chamfered edges to make a striking statement. The handles are colourmatched with the open element to create a design harmony. Bling boasts of European baskets and accessories, high-end soft-closing drawer systems and high-end appliances.

The coloured open element brings new life in the kitchen and makes it an enjoyable experience to work in the kitchen.

BLG/ST/00\_00\_10/JAIS\_GRP

BLG/ST/00\_00\_10/MELO\_TLD

BLG/ST/00\_00\_10/CTBO\_GRP

BLG/ST/00\_00\_10/PRWH\_RED