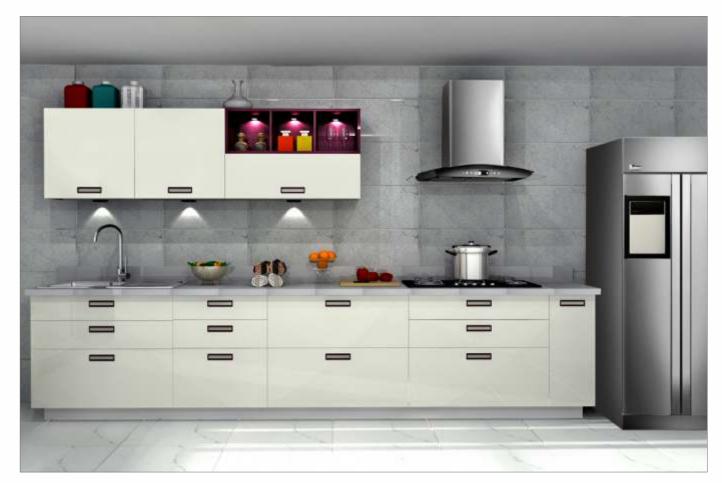

## BLING

If contemporary is your style, Sleek Bling is sure to bowl you over. The highlight of the kitchen is the open element, with shelves made of slender 12 mm MDF, matt PU painted and chamfered edges to make a striking statement. The handles are colourmatched with the open element to create a design harmony. Bling boasts of European baskets and accessories, high-end soft-closing drawer systems and high-end appliances.

The coloured open element brings new life in the kitchen and makes it an enjoyable experience to work in the kitchen.

BLG/ST/00\_00\_10/JAIS\_GRP

BLG/ST/00\_00\_10/MELO\_TLD

BLG/ST/00\_00\_10/CTBO\_GRP

BLG/ST/00\_00\_10/PRWH\_RED