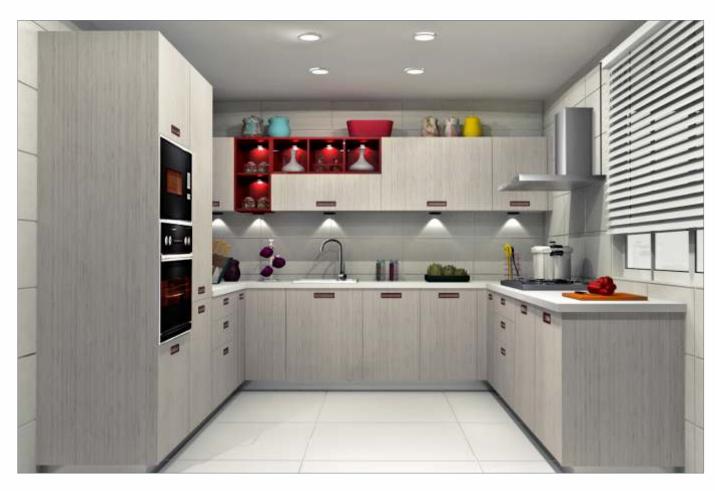

## BLING

If contemporary is your style, Sleek Bling is sure to bowl you over. The highlight of the kitchen is the open element, with shelves made of slender 12 mm MDF, matt PU painted and chamfered edges to make a striking statement. The handles are colourmatched with the open element to create a design harmony. Bling boasts of European baskets and accessories, high-end soft-closing drawer systems and high-end appliances.

The coloured open element brings new life in the kitchen and makes it an enjoyable experience to work in the kitchen.

BLG/ST/00\_00\_10/JAIS\_GRP

BLG/ST/00\_00\_10/MELO\_TLD

BLG/ST/00\_00\_10/CTBO\_GRP

BLG/ST/00\_00\_10/PRWH\_RED