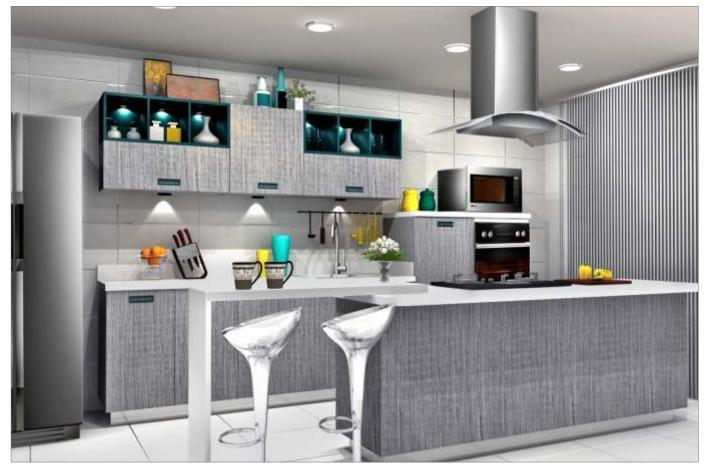

## BLING

If contemporary is your style, Sleek Bling is sure to bowl you over. The highlight of the kitchen is the open element, with shelves made of slender 12 mm MDF, matt PU painted and chamfered edges to make a striking statement. The handles are colourmatched with the open element to create a design harmony. Bling boasts of European baskets and accessories, high-end soft-closing drawer systems and high-end appliances.

The coloured open element brings new life in the kitchen and makes it an enjoyable experience to work in the kitchen.

BLG/ST/00\_00\_10/JAIS\_GRP

BLG/ST/00\_00\_10/MELO\_TLD

BLG/ST/00\_00\_10/CTBO\_GRP

BLG/ST/00\_00\_10/PRWH\_RED