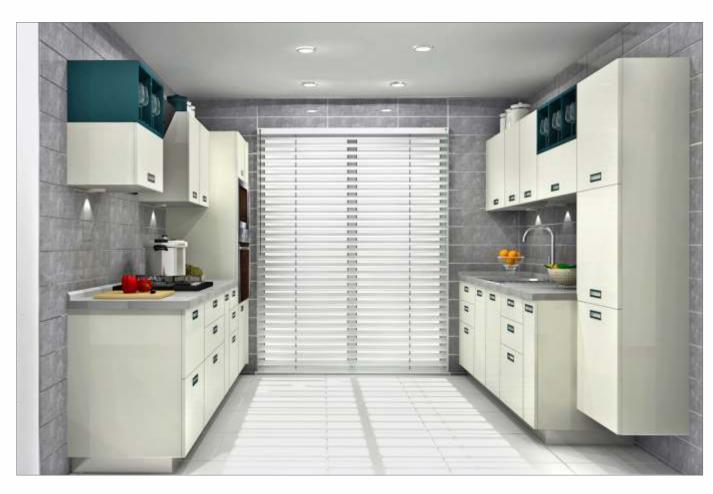

## BLING

If contemporary is your style, Sleek Bling is sure to bowl you over. The highlight of the kitchen is the open element, with shelves made of slender 12 mm MDF, matt PU painted and chamfered edges to make a striking statement. The handles are colourmatched with the open element to create a design harmony. Bling boasts of European baskets and accessories, high-end soft-closing drawer systems and high-end appliances.

The coloured open element brings new life in the kitchen and makes it an enjoyable experience to work in the kitchen.

BLG/ST/00\_00\_10/JAIS\_GRP

BLG/ST/00\_00\_10/MELO\_TLD

BLG/ST/00\_00\_10/CTBO\_GRP

BLG/ST/00\_00\_10/PRWH\_RED