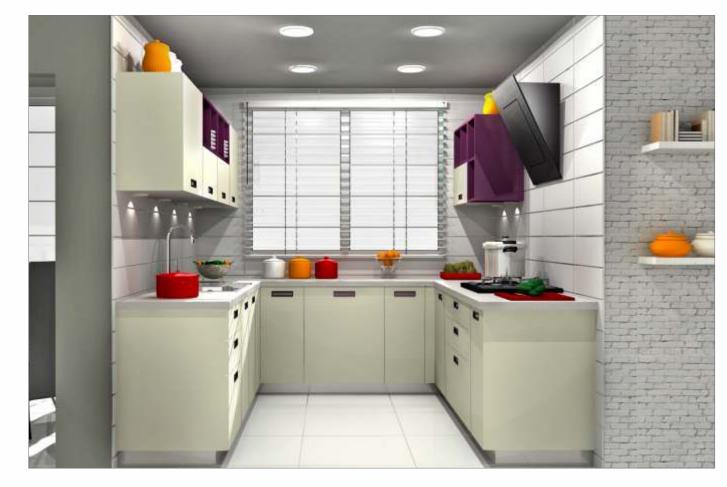

## BLING

If contemporary is your style, Sleek Bling is sure to bowl you over. The highlight of the kitchen is the open element, with shelves made of slender 12 mm MDF, matt PU painted and chamfered edges to make a striking statement. The handles are colourmatched with the open element to create a design harmony. Bling boasts of European baskets and accessories, high-end soft-closing drawer systems and high-end appliances.

The coloured open element brings new life in the kitchen and makes it an enjoyable experience to work in the kitchen.

BLG/ST/00\_00\_10/JAIS\_GRP

BLG/ST/00\_00\_10/MELO\_TLD

BLG/ST/00\_00\_10/CTBO\_GRP

BLG/ST/00\_00\_10/PRWH\_RED