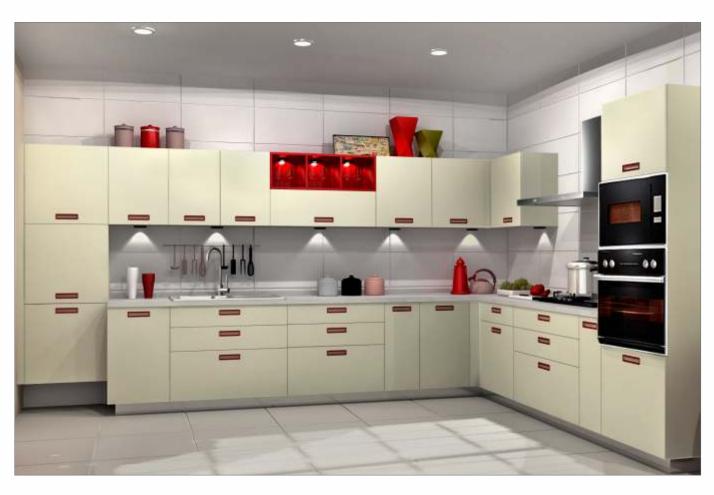

## BLING

If contemporary is your style, Sleek Bling is sure to bowl you over. The highlight of the kitchen is the open element, with shelves made of slender 12 mm MDF, matt PU painted and chamfered edges to make a striking statement. The handles are colourmatched with the open element to create a design harmony. Bling boasts of European baskets and accessories, high-end soft-closing drawer systems and high-end appliances.

The coloured open element brings new life in the kitchen and makes it an enjoyable experience to work in the kitchen.

BLG/ST/00\_00\_10/JAIS\_GRP

BLG/ST/00\_00\_10/MELO\_TLD

BLG/ST/00\_00\_10/CTBO\_GRP

BLG/ST/00\_00\_10/PRWH\_RED