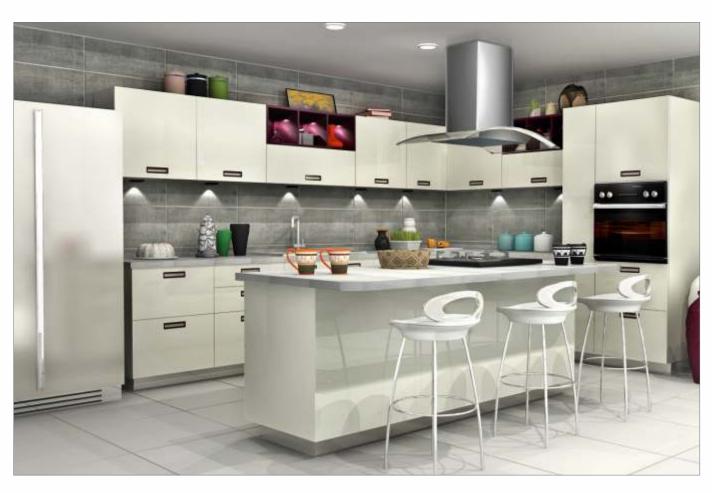

## BLING

If contemporary is your style, Sleek Bling is sure to bowl you over. The highlight of the kitchen is the open element, with shelves made of slender 12 mm MDF, matt PU painted and chamfered edges to make a striking statement. The handles are colourmatched with the open element to create a design harmony. Bling boasts of European baskets and accessories, high-end soft-closing drawer systems and high-end appliances.

The coloured open element brings new life in the kitchen and makes it an enjoyable experience to work in the kitchen.

BLG/ST/00\_00\_10/JAIS\_GRP

BLG/ST/00\_00\_10/MELO\_TLD

BLG/ST/00\_00\_10/CTBO\_GRP

BLG/ST/00\_00\_10/PRWH\_RED