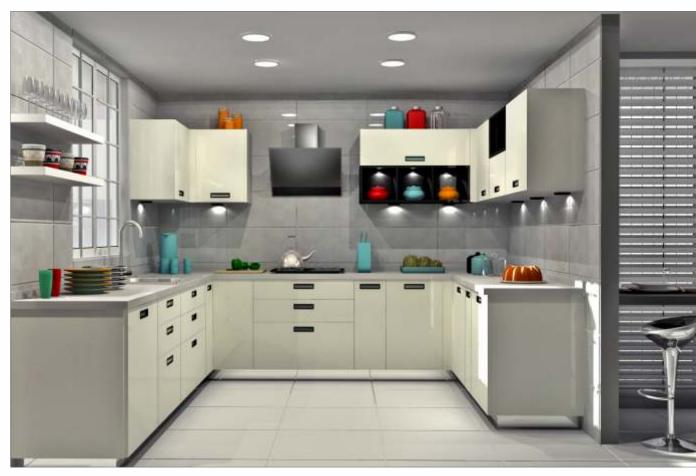

## BLING

If contemporary is your style, Sleek Bling is sure to bowl you over. The highlight of the kitchen is the open element, with shelves made of slender 12 mm MDF, matt PU painted and chamfered edges to make a striking statement. The handles are colourmatched with the open element to create a design harmony. Bling boasts of European baskets and accessories, high-end soft-closing drawer systems and high-end appliances.

The coloured open element brings new life in the kitchen and makes it an enjoyable experience to work in the kitchen.

BLG/ST/00\_00\_10/JAIS\_GRP

BLG/ST/00\_00\_10/MELO\_TLD

BLG/ST/00\_00\_10/CTBO\_GRP

BLG/ST/00\_00\_10/PRWH\_RED