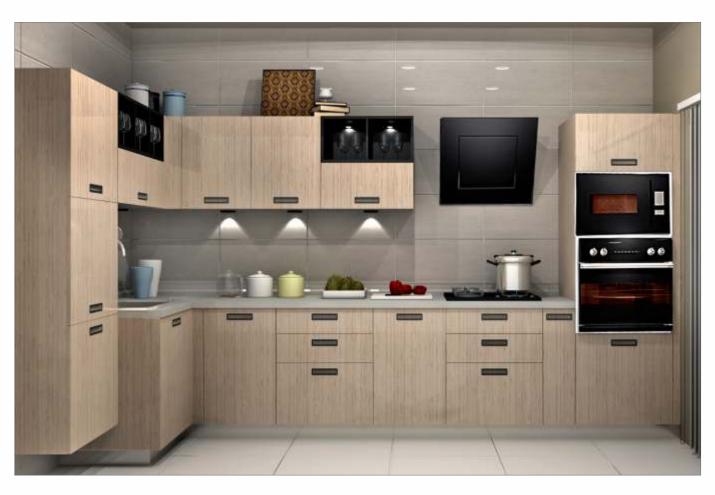

## BLING

If contemporary is your style, Sleek Bling is sure to bowl you over. The highlight of the kitchen is the open element, with shelves made of slender 12 mm MDF, matt PU painted and chamfered edges to make a striking statement. The handles are colourmatched with the open element to create a design harmony. Bling boasts of European baskets and accessories, high-end soft-closing drawer systems and high-end appliances.

The coloured open element brings new life in the kitchen and makes it an enjoyable experience to work in the kitchen.

BLG/ST/00\_00\_10/JAIS\_GRP

BLG/ST/00\_00\_10/MELO\_TLD

BLG/ST/00\_00\_10/CTBO\_GRP

BLG/ST/00\_00\_10/PRWH\_RED