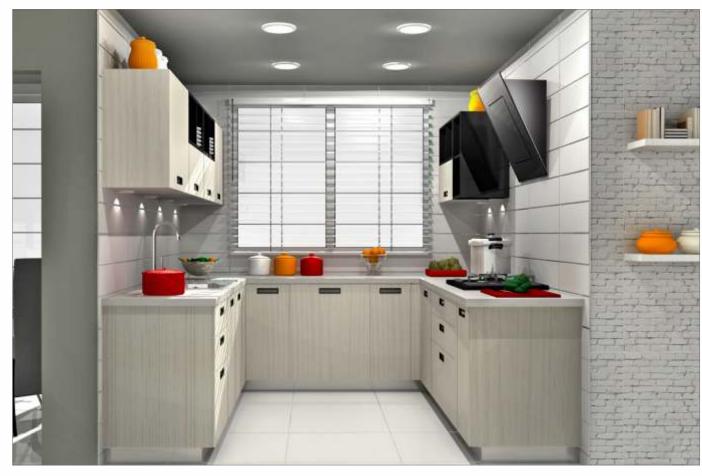

## BLING

If contemporary is your style, Sleek Bling is sure to bowl you over. The highlight of the kitchen is the open element, with shelves made of slender 12 mm MDF, matt PU painted and chamfered edges to make a striking statement. The handles are colourmatched with the open element to create a design harmony. Bling boasts of European baskets and accessories, high-end soft-closing drawer systems and high-end appliances.

The coloured open element brings new life in the kitchen and makes it an enjoyable experience to work in the kitchen.

BLG/ST/00\_00\_10/JAIS\_GRP

BLG/ST/00\_00\_10/MELO\_TLD

BLG/ST/00\_00\_10/CTBO\_GRP

BLG/ST/00\_00\_10/PRWH\_RED