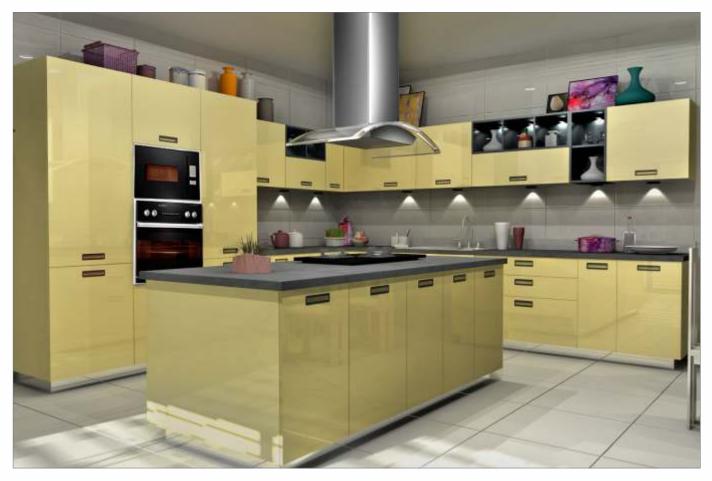

## BLING

If contemporary is your style, Sleek Bling is sure to bowl you over. The highlight of the kitchen is the open element, with shelves made of slender 12 mm MDF, matt PU painted and chamfered edges to make a striking statement. The handles are colourmatched with the open element to create a design harmony. Bling boasts of European baskets and accessories, high-end soft-closing drawer systems and high-end appliances.

The coloured open element brings new life in the kitchen and makes it an enjoyable experience to work in the kitchen.

BLG/ST/00\_00\_10/JAIS\_GRP

BLG/ST/00\_00\_10/MELO\_TLD

BLG/ST/00\_00\_10/CTBO\_GRP

BLG/ST/00\_00\_10/PRWH\_RED