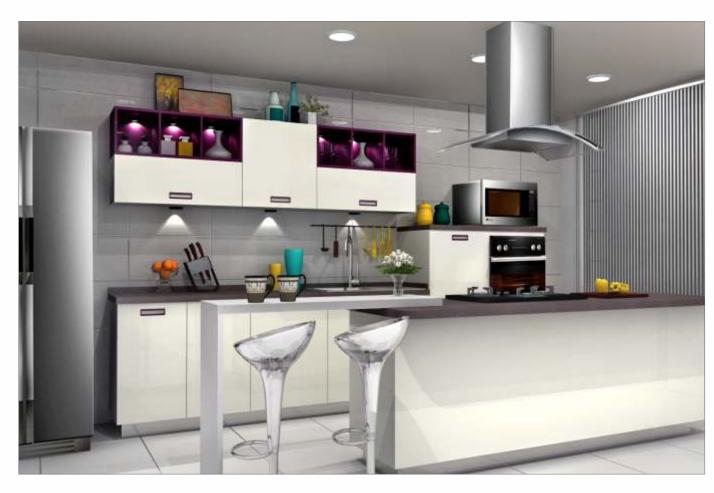

## BLING

If contemporary is your style, Sleek Bling is sure to bowl you over. The highlight of the kitchen is the open element, with shelves made of slender 12 mm MDF, matt PU painted and chamfered edges to make a striking statement. The handles are colourmatched with the open element to create a design harmony. Bling boasts of European baskets and accessories, high-end soft-closing drawer systems and high-end appliances.

The coloured open element brings new life in the kitchen and makes it an enjoyable experience to work in the kitchen.

BLG/ST/00\_00\_10/JAIS\_GRP

BLG/ST/00\_00\_10/MELO\_TLD

BLG/ST/00\_00\_10/CTBO\_GRP

BLG/ST/00\_00\_10/PRWH\_RED