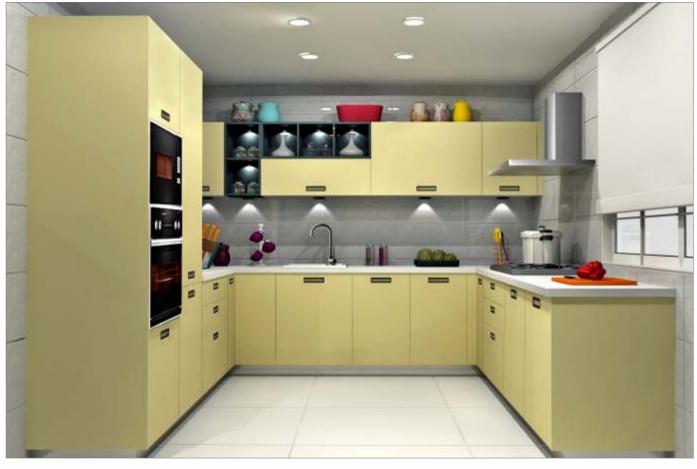

## BLING

If contemporary is your style, Sleek Bling is sure to bowl you over. The highlight of the kitchen is the open element, with shelves made of slender 12 mm MDF, matt PU painted and chamfered edges to make a striking statement. The handles are colourmatched with the open element to create a design harmony. Bling boasts of European baskets and accessories, high-end soft-closing drawer systems and high-end appliances.

The coloured open element brings new life in the kitchen and makes it an enjoyable experience to work in the kitchen.

BLG/ST/00\_00\_10/JAIS\_GRP

BLG/ST/00\_00\_10/MELO\_TLD

BLG/ST/00\_00\_10/CTBO\_GRP

BLG/ST/00\_00\_10/PRWH\_RED