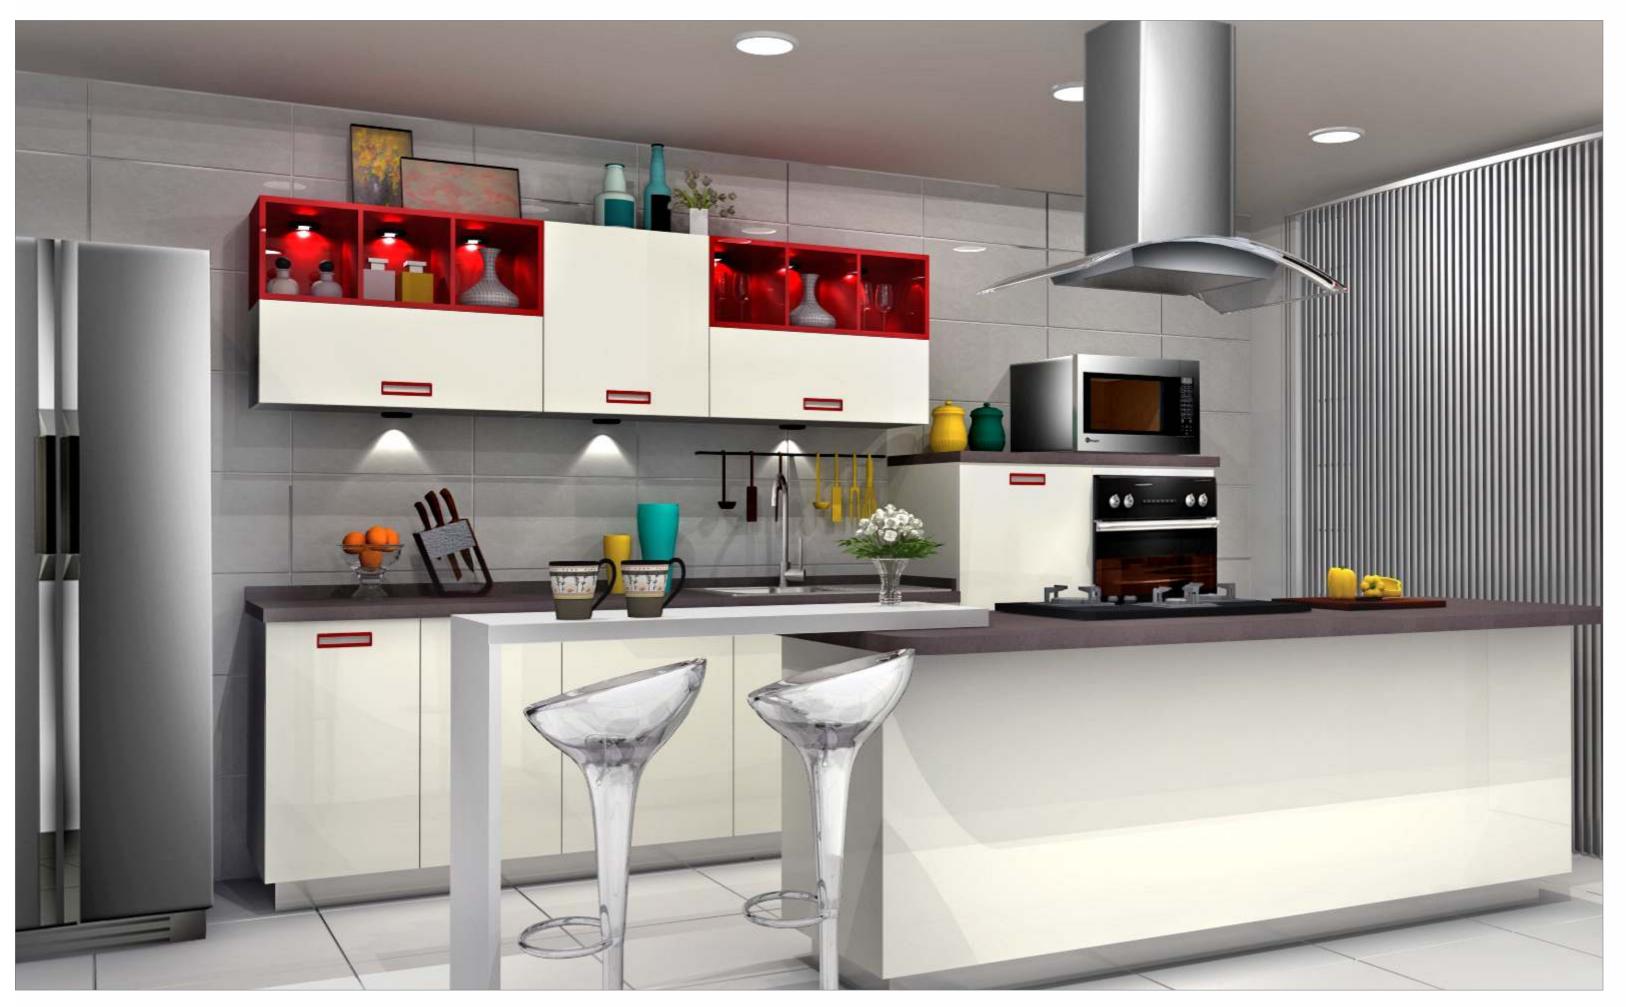

## BLING

If contemporary is your style, Sleek Bling is sure to bowl you over. The highlight of the kitchen is the open element, with shelves made of slender 12 mm MDF, matt PU painted and chamfered edges to make a striking statement. The handles are colourmatched with the open element to create a design harmony. Bling boasts of European baskets and accessories, high-end soft-closing drawer systems and high-end appliances.

The coloured open element brings new life in the kitchen and makes it an enjoyable experience to work in the kitchen.

BLG/ST/00\_00\_10/JAIS\_GRP

BLG/ST/00\_00\_10/MELO\_TLD

BLG/ST/00\_00\_10/CTBO\_GRP

BLG/ST/00\_00\_10/PRWH\_RED