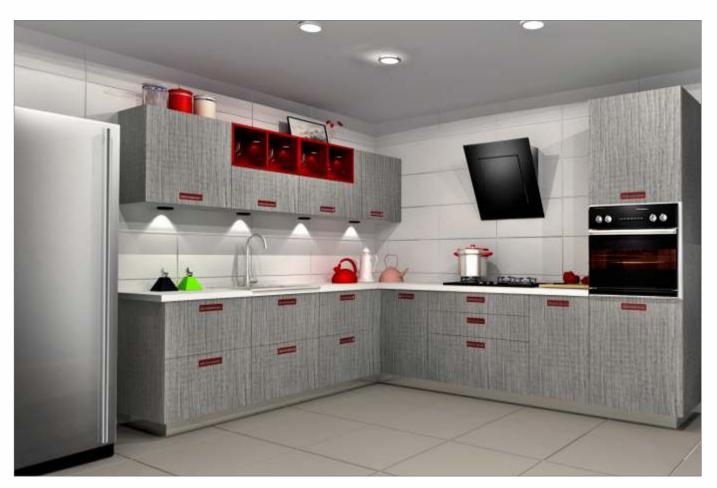

## BLING

If contemporary is your style, Sleek Bling is sure to bowl you over. The highlight of the kitchen is the open element, with shelves made of slender 12 mm MDF, matt PU painted and chamfered edges to make a striking statement. The handles are colourmatched with the open element to create a design harmony. Bling boasts of European baskets and accessories, high-end soft-closing drawer systems and high-end appliances.

The coloured open element brings new life in the kitchen and makes it an enjoyable experience to work in the kitchen.

BLG/ST/00\_00\_10/JAIS\_GRP

BLG/ST/00\_00\_10/MELO\_TLD

BLG/ST/00\_00\_10/CTBO\_GRP

BLG/ST/00\_00\_10/PRWH\_RED