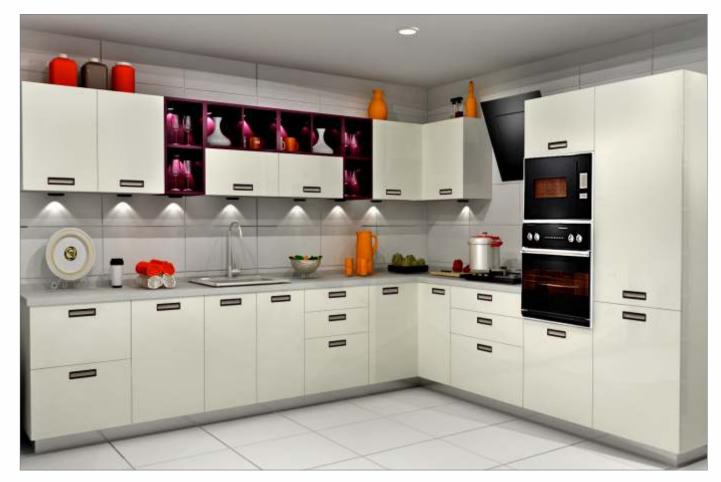

## BLING

If contemporary is your style, Sleek Bling is sure to bowl you over. The highlight of the kitchen is the open element, with shelves made of slender 12 mm MDF, matt PU painted and chamfered edges to make a striking statement. The handles are colourmatched with the open element to create a design harmony. Bling boasts of European baskets and accessories, high-end soft-closing drawer systems and high-end appliances.

The coloured open element brings new life in the kitchen and makes it an enjoyable experience to work in the kitchen.

BLG/ST/00\_00\_10/JAIS\_GRP

BLG/ST/00\_00\_10/MELO\_TLD

BLG/ST/00\_00\_10/CTBO\_GRP

BLG/ST/00\_00\_10/PRWH\_RED