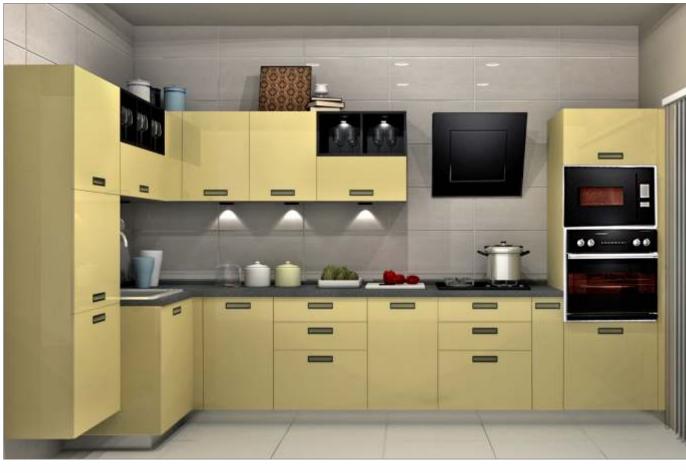

## BLING

If contemporary is your style, Sleek Bling is sure to bowl you over. The highlight of the kitchen is the open element, with shelves made of slender 12 mm MDF, matt PU painted and chamfered edges to make a striking statement. The handles are colourmatched with the open element to create a design harmony. Bling boasts of European baskets and accessories, high-end soft-closing drawer systems and high-end appliances.

The coloured open element brings new life in the kitchen and makes it an enjoyable experience to work in the kitchen.

BLG/ST/00\_00\_10/JAIS\_GRP

BLG/ST/00\_00\_10/MELO\_TLD

BLG/ST/00\_00\_10/CTBO\_GRP

BLG/ST/00\_00\_10/PRWH\_RED