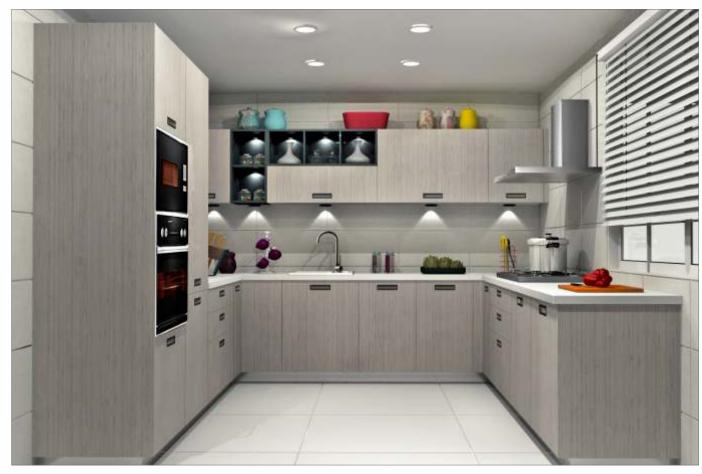

## BLING

If contemporary is your style, Sleek Bling is sure to bowl you over. The highlight of the kitchen is the open element, with shelves made of slender 12 mm MDF, matt PU painted and chamfered edges to make a striking statement. The handles are colourmatched with the open element to create a design harmony. Bling boasts of European baskets and accessories, high-end soft-closing drawer systems and high-end appliances.

The coloured open element brings new life in the kitchen and makes it an enjoyable experience to work in the kitchen.

BLG/ST/00\_00\_10/JAIS\_GRP

BLG/ST/00\_00\_10/MELO\_TLD

BLG/ST/00\_00\_10/CTBO\_GRP

BLG/ST/00\_00\_10/PRWH\_RED