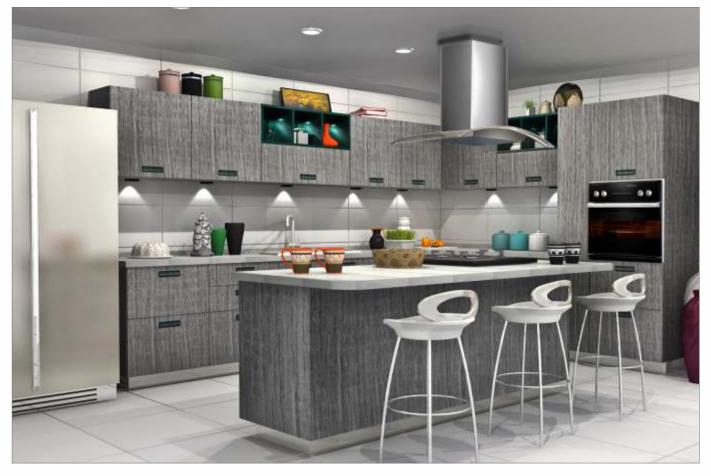

## BLING

If contemporary is your style, Sleek Bling is sure to bowl you over. The highlight of the kitchen is the open element, with shelves made of slender 12 mm MDF, matt PU painted and chamfered edges to make a striking statement. The handles are colourmatched with the open element to create a design harmony. Bling boasts of European baskets and accessories, high-end soft-closing drawer systems and high-end appliances.

The coloured open element brings new life in the kitchen and makes it an enjoyable experience to work in the kitchen.

BLG/ST/00\_00\_10/JAIS\_GRP

BLG/ST/00\_00\_10/MELO\_TLD

BLG/ST/00\_00\_10/CTBO\_GRP

BLG/ST/00\_00\_10/PRWH\_RED