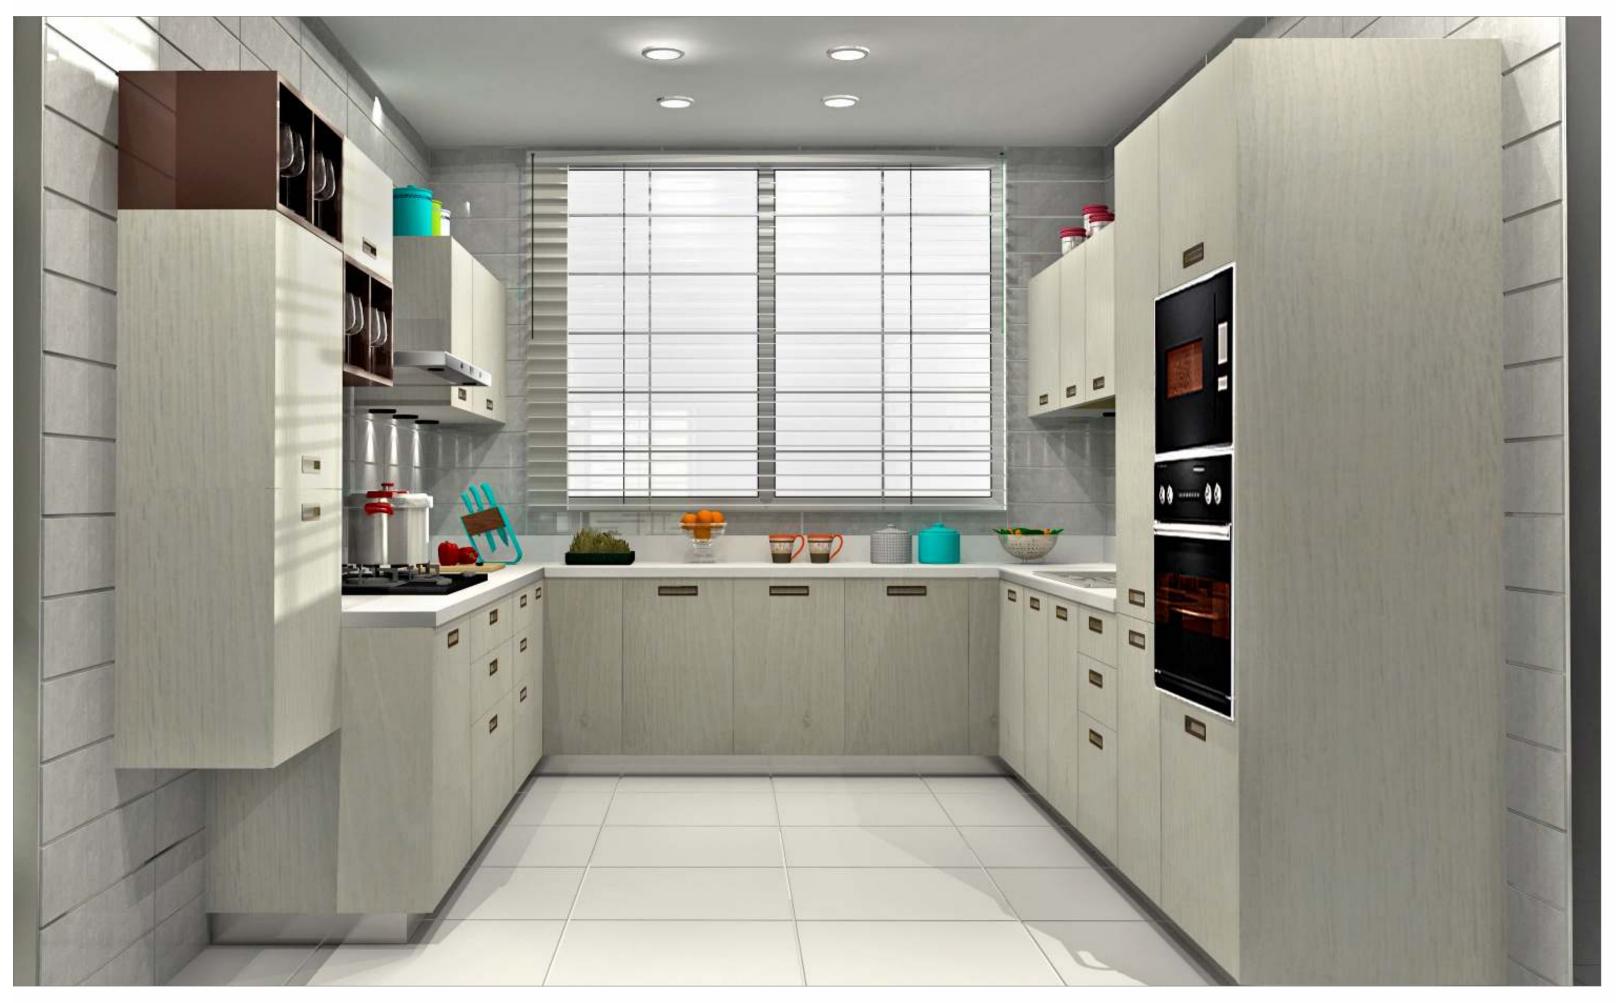

## BLING

If contemporary is your style, Sleek Bling is sure to bowl you over. The highlight of the kitchen is the open element, with shelves made of slender 12 mm MDF, matt PU painted and chamfered edges to make a striking statement. The handles are colourmatched with the open element to create a design harmony. Bling boasts of European baskets and accessories, high-end soft-closing drawer systems and high-end appliances.

The coloured open element brings new life in the kitchen and makes it an enjoyable experience to work in the kitchen.

BLG/ST/00\_00\_10/JAIS\_GRP

BLG/ST/00\_00\_10/MELO\_TLD

BLG/ST/00\_00\_10/CTBO\_GRP

BLG/ST/00\_00\_10/PRWH\_RED