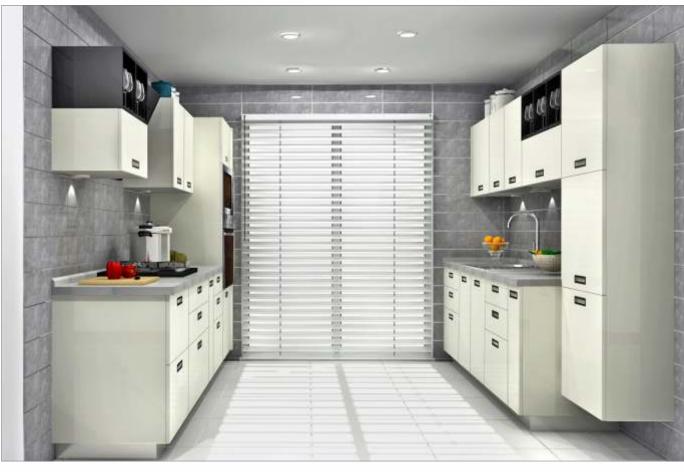

## BLING

If contemporary is your style, Sleek Bling is sure to bowl you over. The highlight of the kitchen is the open element, with shelves made of slender 12 mm MDF, matt PU painted and chamfered edges to make a striking statement. The handles are colourmatched with the open element to create a design harmony. Bling boasts of European baskets and accessories, high-end soft-closing drawer systems and high-end appliances.

The coloured open element brings new life in the kitchen and makes it an enjoyable experience to work in the kitchen.

BLG/ST/00\_00\_10/JAIS\_GRP

BLG/ST/00\_00\_10/MELO\_TLD

BLG/ST/00\_00\_10/CTBO\_GRP

BLG/ST/00\_00\_10/PRWH\_RED