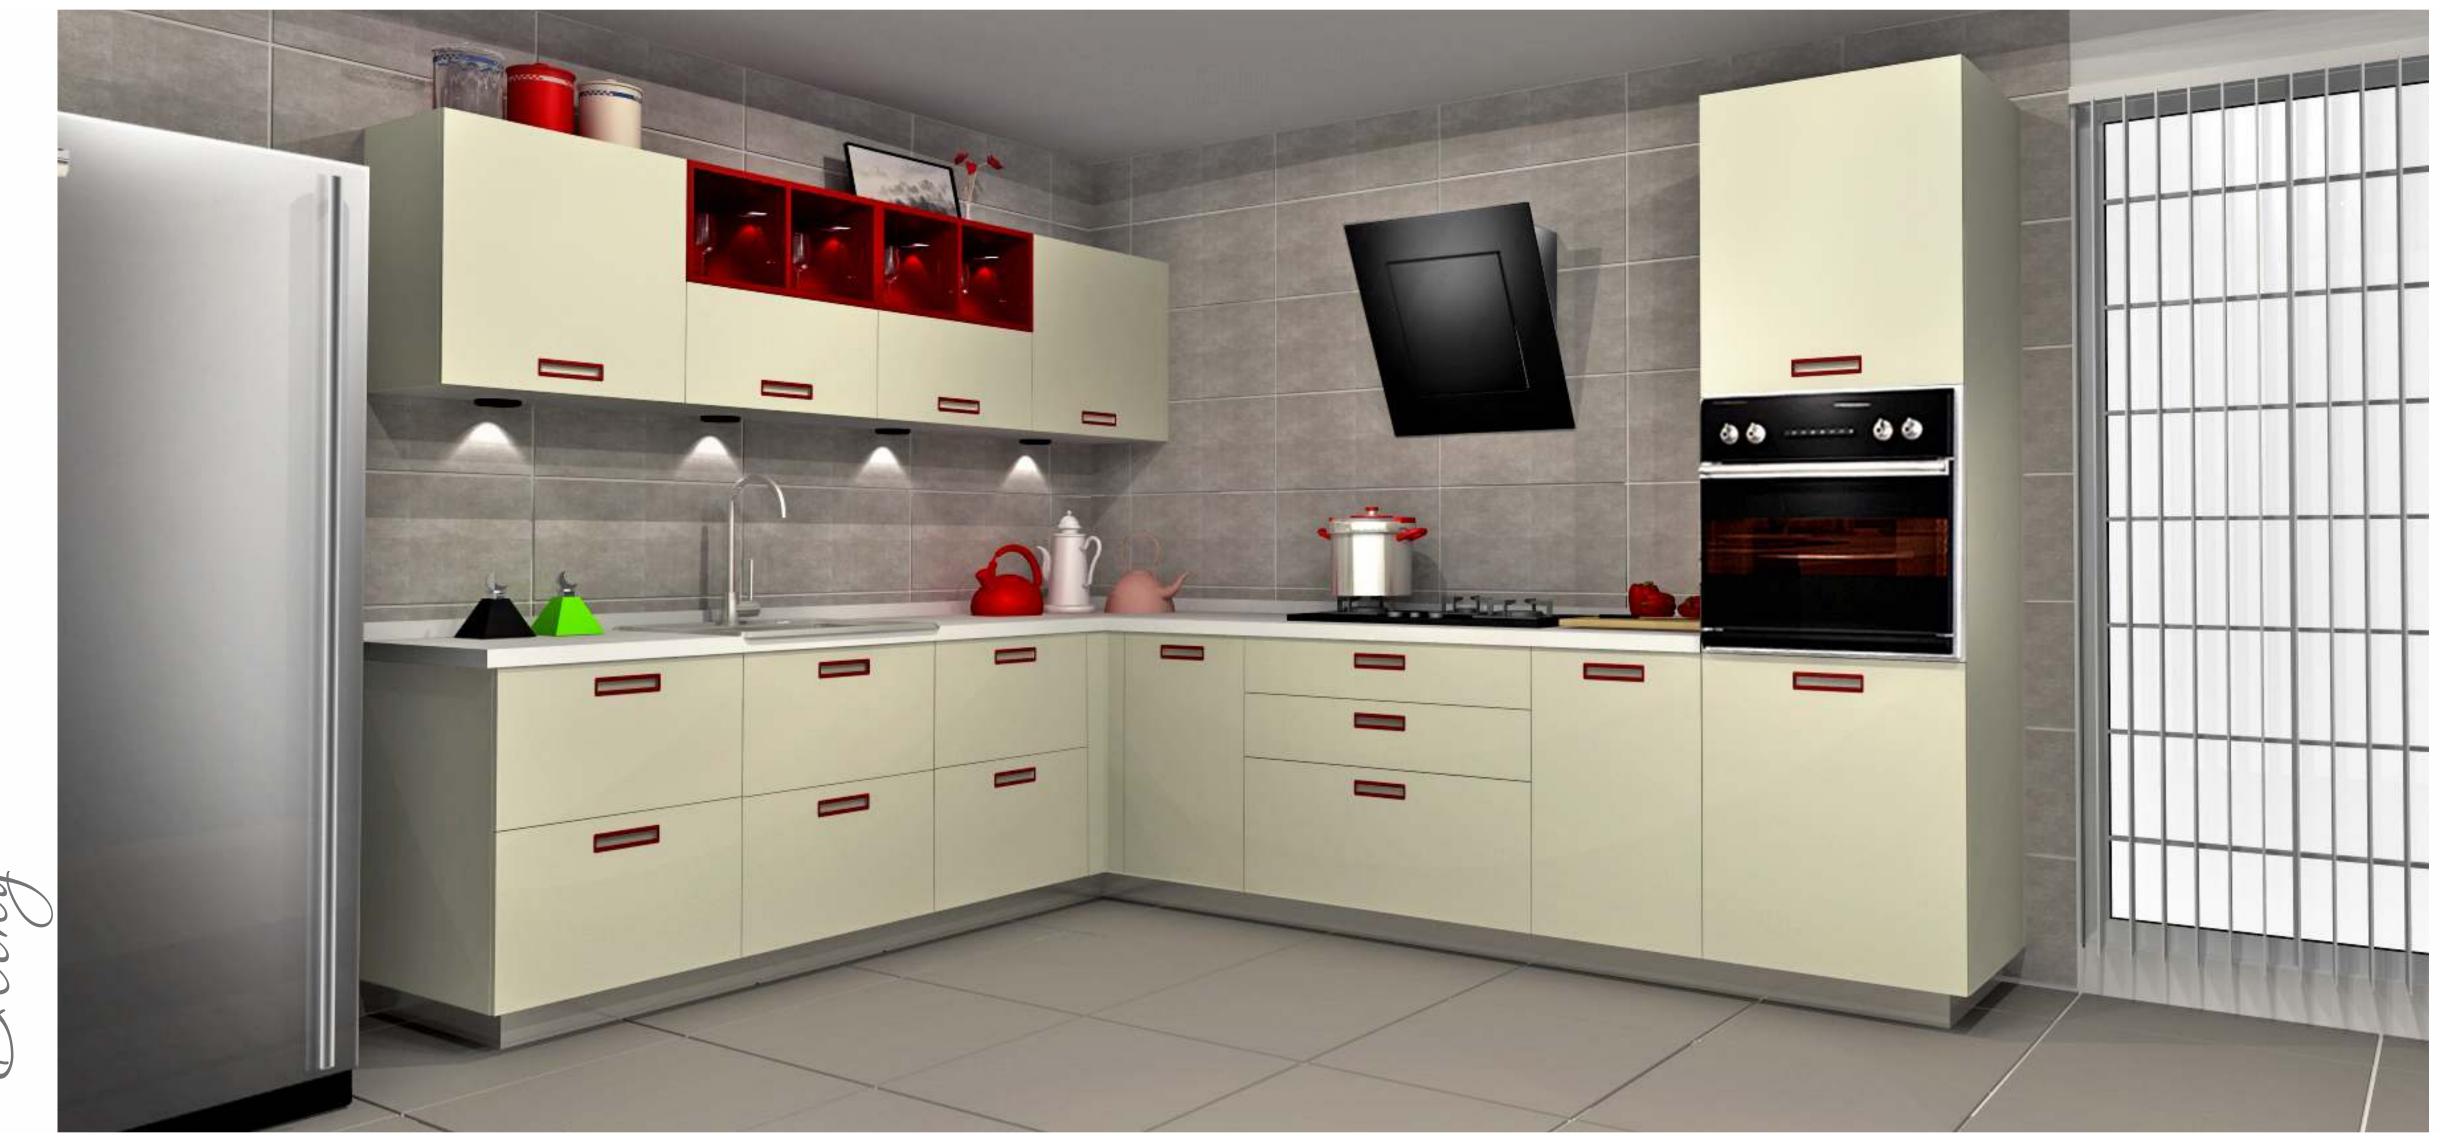

## BLING

If contemporary is your style, Sleek Bling is sure to bowl you over. The highlight of the kitchen is the open element, with shelves made of slender 12 mm MDF, matt PU painted and chamfered edges to make a striking statement. The handles are colourmatched with the open element to create a design harmony. Bling boasts of European baskets and accessories, high-end soft-closing drawer systems and high-end appliances.

The coloured open element brings new life in the kitchen and makes it an enjoyable experience to work in the kitchen.

BLG/ST/00\_00\_10/JAIS\_GRP

BLG/ST/00\_00\_10/MELO\_TLD

BLG/ST/00\_00\_10/CTBO\_GRP

BLG/ST/00\_00\_10/PRWH\_RED