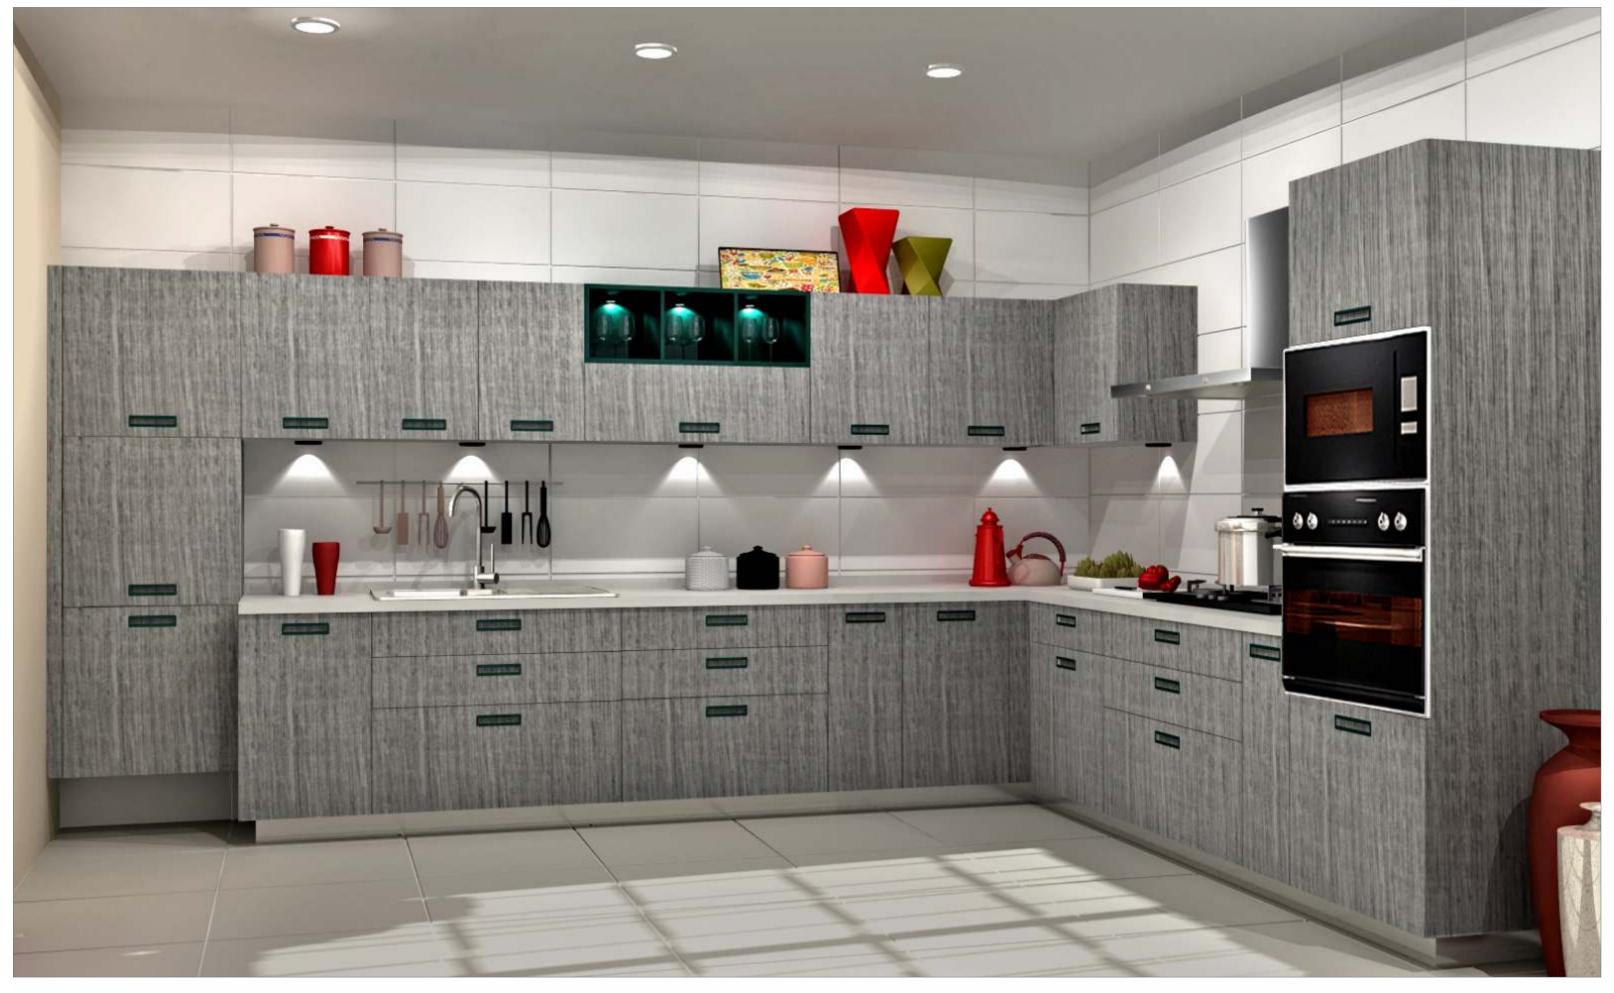

## BLING

If contemporary is your style, Sleek Bling is sure to bowl you over. The highlight of the kitchen is the open element, with shelves made of slender 12 mm MDF, matt PU painted and chamfered edges to make a striking statement. The handles are colourmatched with the open element to create a design harmony. Bling boasts of European baskets and accessories, high-end soft-closing drawer systems and high-end appliances.

The coloured open element brings new life in the kitchen and makes it an enjoyable experience to work in the kitchen.

BLG/ST/00\_00\_10/JAIS\_GRP

BLG/ST/00\_00\_10/MELO\_TLD

BLG/ST/00\_00\_10/CTBO\_GRP

BLG/ST/00\_00\_10/PRWH\_RED