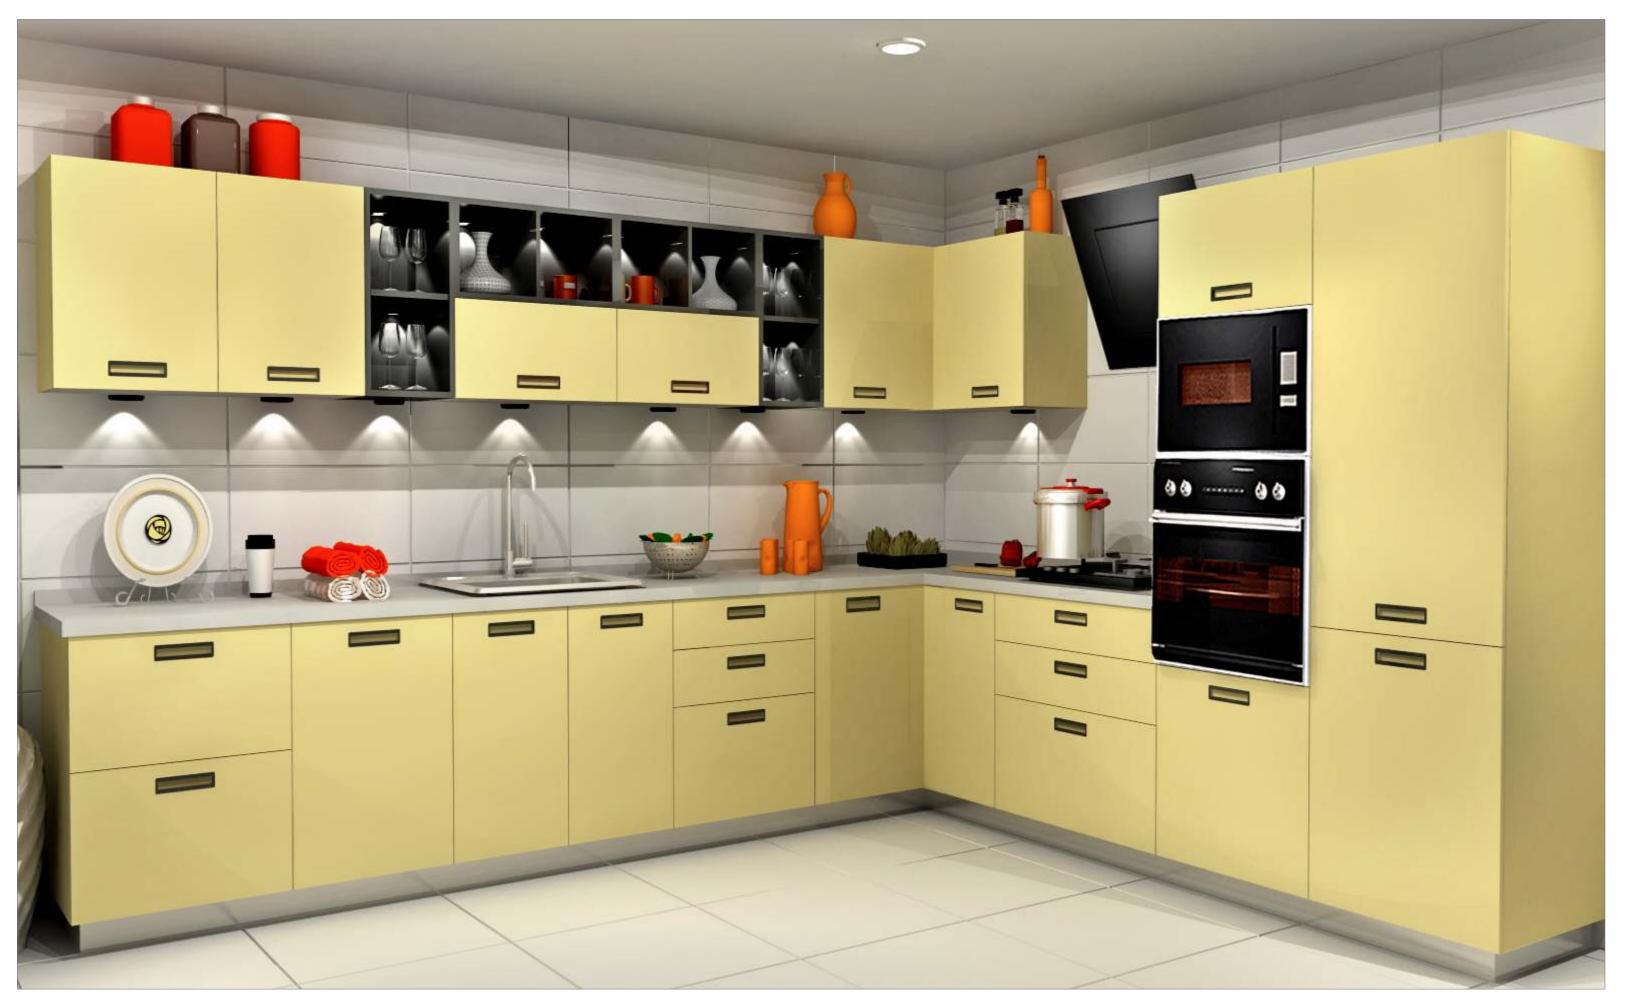

## BLING

If contemporary is your style, Sleek Bling is sure to bowl you over. The highlight of the kitchen is the open element, with shelves made of slender 12 mm MDF, matt PU painted and chamfered edges to make a striking statement. The handles are colourmatched with the open element to create a design harmony. Bling boasts of European baskets and accessories, high-end soft-closing drawer systems and high-end appliances.

The coloured open element brings new life in the kitchen and makes it an enjoyable experience to work in the kitchen.

BLG/ST/00\_00\_10/JAIS\_GRP

BLG/ST/00\_00\_10/MELO\_TLD

BLG/ST/00\_00\_10/CTBO\_GRP

BLG/ST/00\_00\_10/PRWH\_RED