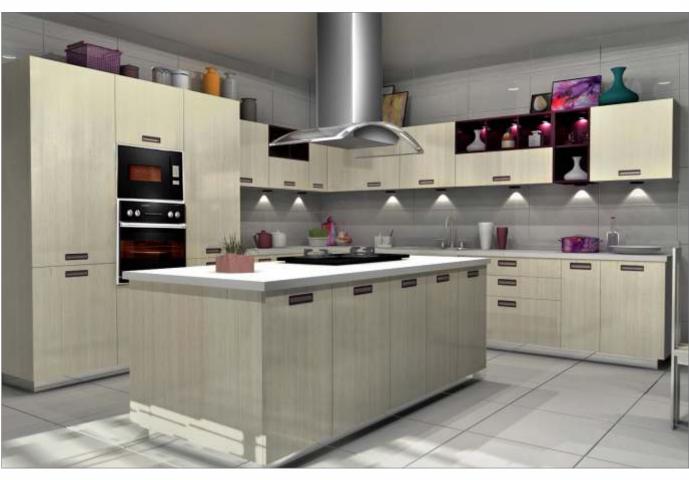

## BLING

If contemporary is your style, Sleek Bling is sure to bowl you over. The highlight of the kitchen is the open element, with shelves made of slender 12 mm MDF, matt PU painted and chamfered edges to make a striking statement. The handles are colourmatched with the open element to create a design harmony. Bling boasts of European baskets and accessories, high-end soft-closing drawer systems and high-end appliances.

The coloured open element brings new life in the kitchen and makes it an enjoyable experience to work in the kitchen.

BLG/ST/00\_00\_10/JAIS\_GRP

BLG/ST/00\_00\_10/MELO\_TLD

BLG/ST/00\_00\_10/CTBO\_GRP

BLG/ST/00\_00\_10/PRWH\_RED