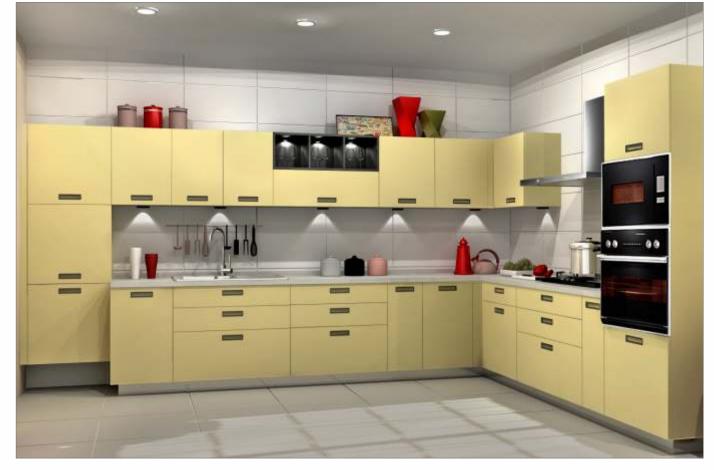

## BLING

If contemporary is your style, Sleek Bling is sure to bowl you over. The highlight of the kitchen is the open element, with shelves made of slender 12 mm MDF, matt PU painted and chamfered edges to make a striking statement. The handles are colourmatched with the open element to create a design harmony. Bling boasts of European baskets and accessories, high-end soft-closing drawer systems and high-end appliances.

The coloured open element brings new life in the kitchen and makes it an enjoyable experience to work in the kitchen.

BLG/ST/00\_00\_10/JAIS\_GRP

BLG/ST/00\_00\_10/MELO\_TLD

BLG/ST/00\_00\_10/CTBO\_GRP

BLG/ST/00\_00\_10/PRWH\_RED