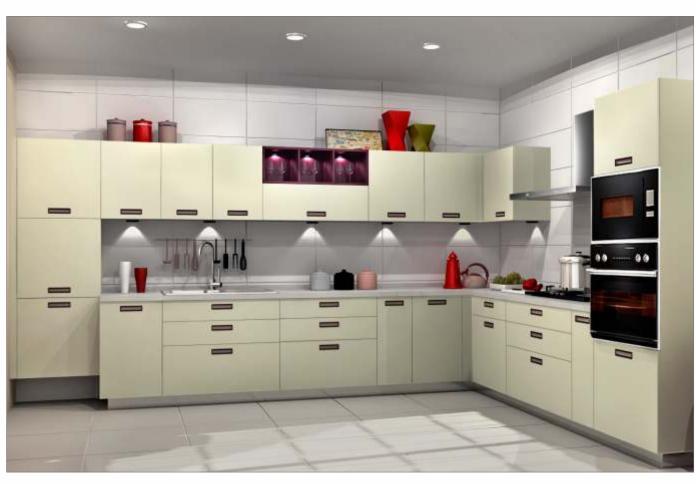

## BLING

If contemporary is your style, Sleek Bling is sure to bowl you over. The highlight of the kitchen is the open element, with shelves made of slender 12 mm MDF, matt PU painted and chamfered edges to make a striking statement. The handles are colourmatched with the open element to create a design harmony. Bling boasts of European baskets and accessories, high-end soft-closing drawer systems and high-end appliances.

The coloured open element brings new life in the kitchen and makes it an enjoyable experience to work in the kitchen.

BLG/ST/00\_00\_10/JAIS\_GRP

BLG/ST/00\_00\_10/MELO\_TLD

BLG/ST/00\_00\_10/CTBO\_GRP

BLG/ST/00\_00\_10/PRWH\_RED