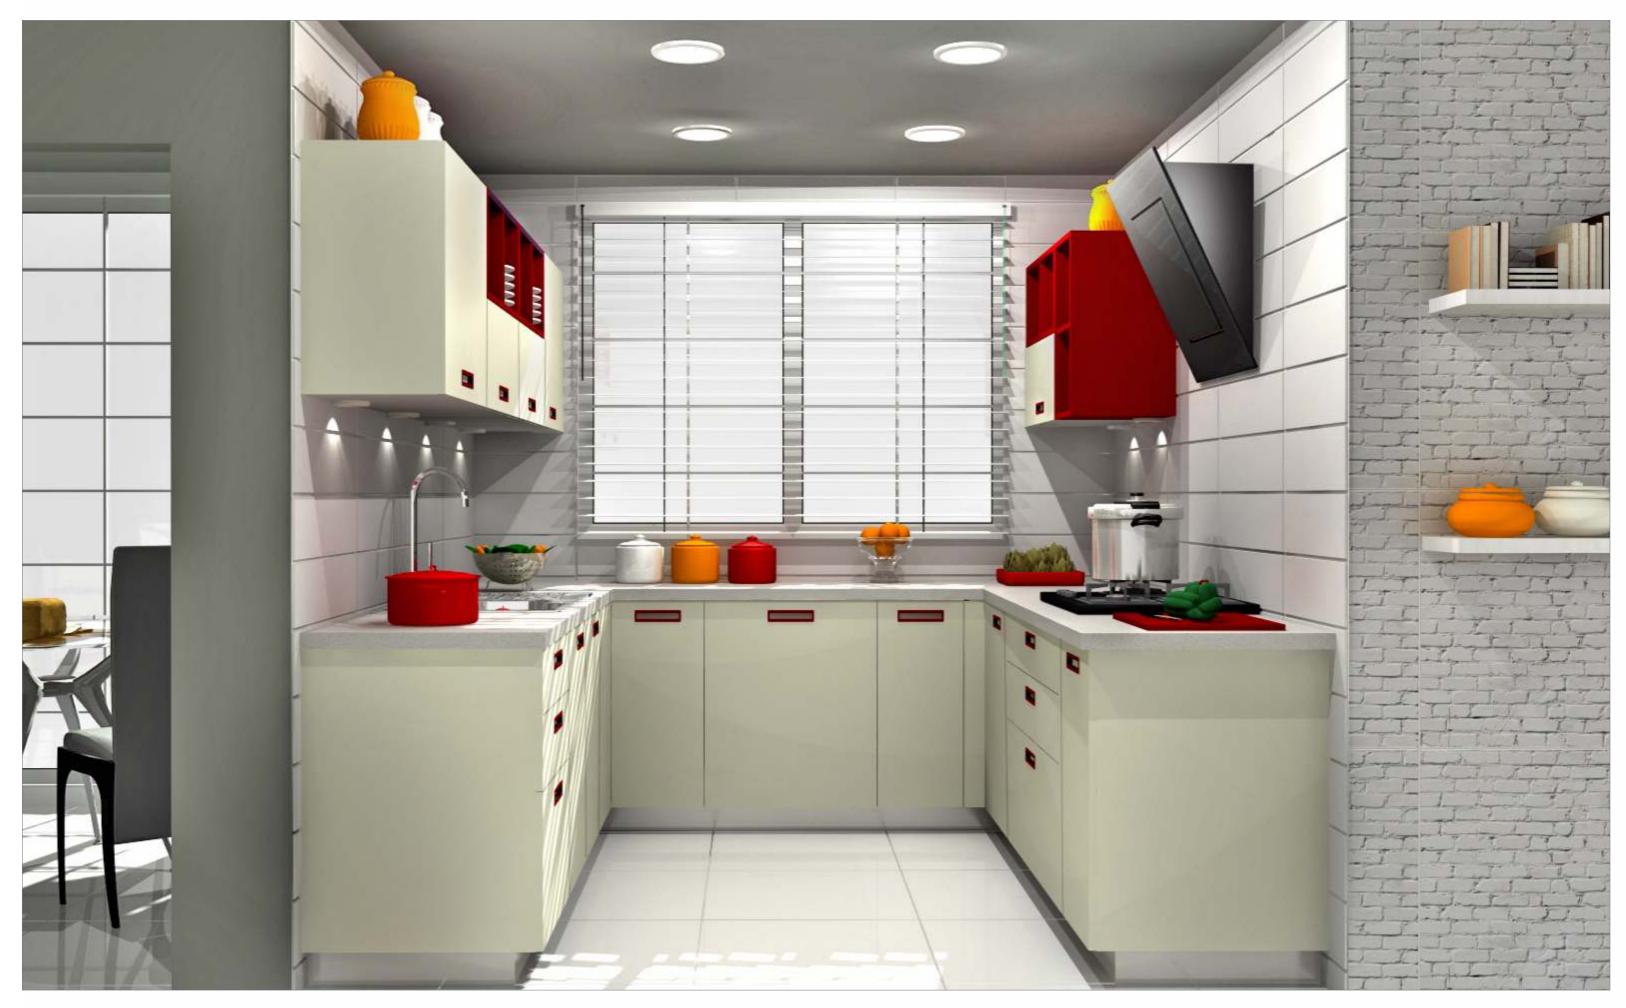

## BLING

If contemporary is your style, Sleek Bling is sure to bowl you over. The highlight of the kitchen is the open element, with shelves made of slender 12 mm MDF, matt PU painted and chamfered edges to make a striking statement. The handles are colourmatched with the open element to create a design harmony. Bling boasts of European baskets and accessories, high-end soft-closing drawer systems and high-end appliances.

The coloured open element brings new life in the kitchen and makes it an enjoyable experience to work in the kitchen.

BLG/ST/00\_00\_10/JAIS\_GRP

BLG/ST/00\_00\_10/MELO\_TLD

BLG/ST/00\_00\_10/CTBO\_GRP

BLG/ST/00\_00\_10/PRWH\_RED