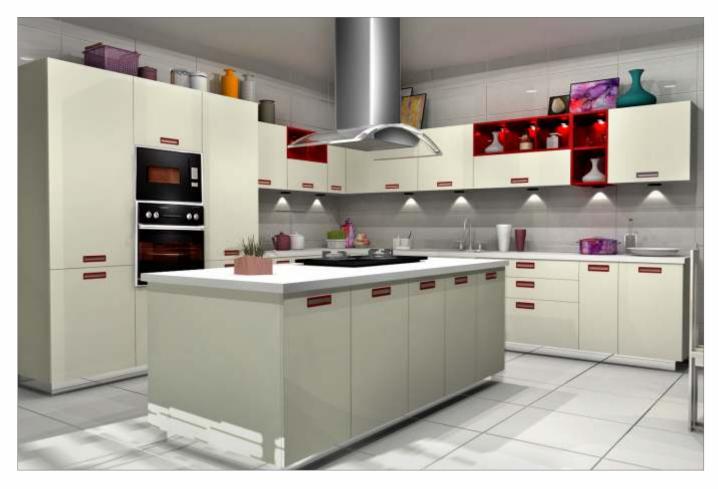

## BLING

If contemporary is your style, Sleek Bling is sure to bowl you over. The highlight of the kitchen is the open element, with shelves made of slender 12 mm MDF, matt PU painted and chamfered edges to make a striking statement. The handles are colourmatched with the open element to create a design harmony. Bling boasts of European baskets and accessories, high-end soft-closing drawer systems and high-end appliances.

The coloured open element brings new life in the kitchen and makes it an enjoyable experience to work in the kitchen.

BLG/ST/00\_00\_10/JAIS\_GRP

BLG/ST/00\_00\_10/MELO\_TLD

BLG/ST/00\_00\_10/CTBO\_GRP

BLG/ST/00\_00\_10/PRWH\_RED