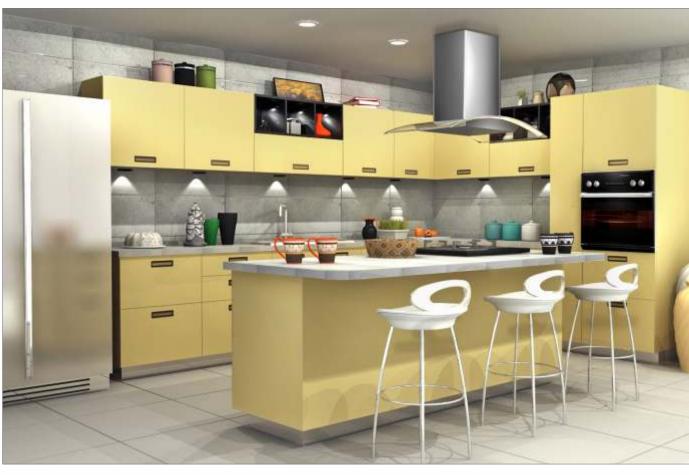

## BLING

If contemporary is your style, Sleek Bling is sure to bowl you over. The highlight of the kitchen is the open element, with shelves made of slender 12 mm MDF, matt PU painted and chamfered edges to make a striking statement. The handles are colourmatched with the open element to create a design harmony. Bling boasts of European baskets and accessories, high-end soft-closing drawer systems and high-end appliances.

The coloured open element brings new life in the kitchen and makes it an enjoyable experience to work in the kitchen.

BLG/ST/00\_00\_10/JAIS\_GRP

BLG/ST/00\_00\_10/MELO\_TLD

BLG/ST/00\_00\_10/CTBO\_GRP

BLG/ST/00\_00\_10/PRWH\_RED