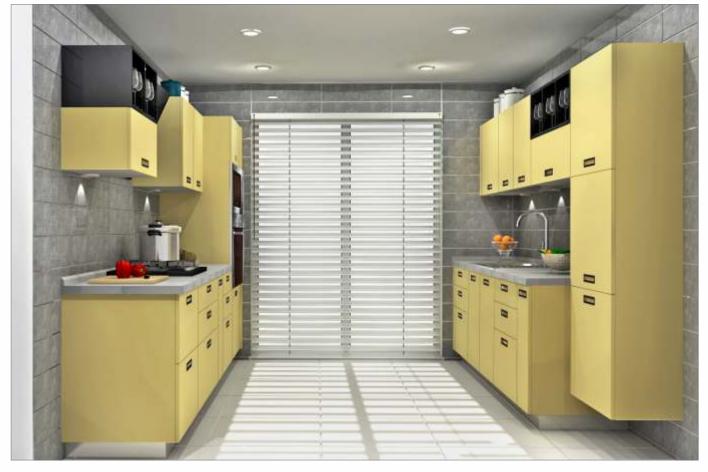

## BLING

If contemporary is your style, Sleek Bling is sure to bowl you over. The highlight of the kitchen is the open element, with shelves made of slender 12 mm MDF, matt PU painted and chamfered edges to make a striking statement. The handles are colourmatched with the open element to create a design harmony. Bling boasts of European baskets and accessories, high-end soft-closing drawer systems and high-end appliances.

The coloured open element brings new life in the kitchen and makes it an enjoyable experience to work in the kitchen.

BLG/ST/00\_00\_10/JAIS\_GRP

BLG/ST/00\_00\_10/MELO\_TLD

BLG/ST/00\_00\_10/CTBO\_GRP

BLG/ST/00\_00\_10/PRWH\_RED