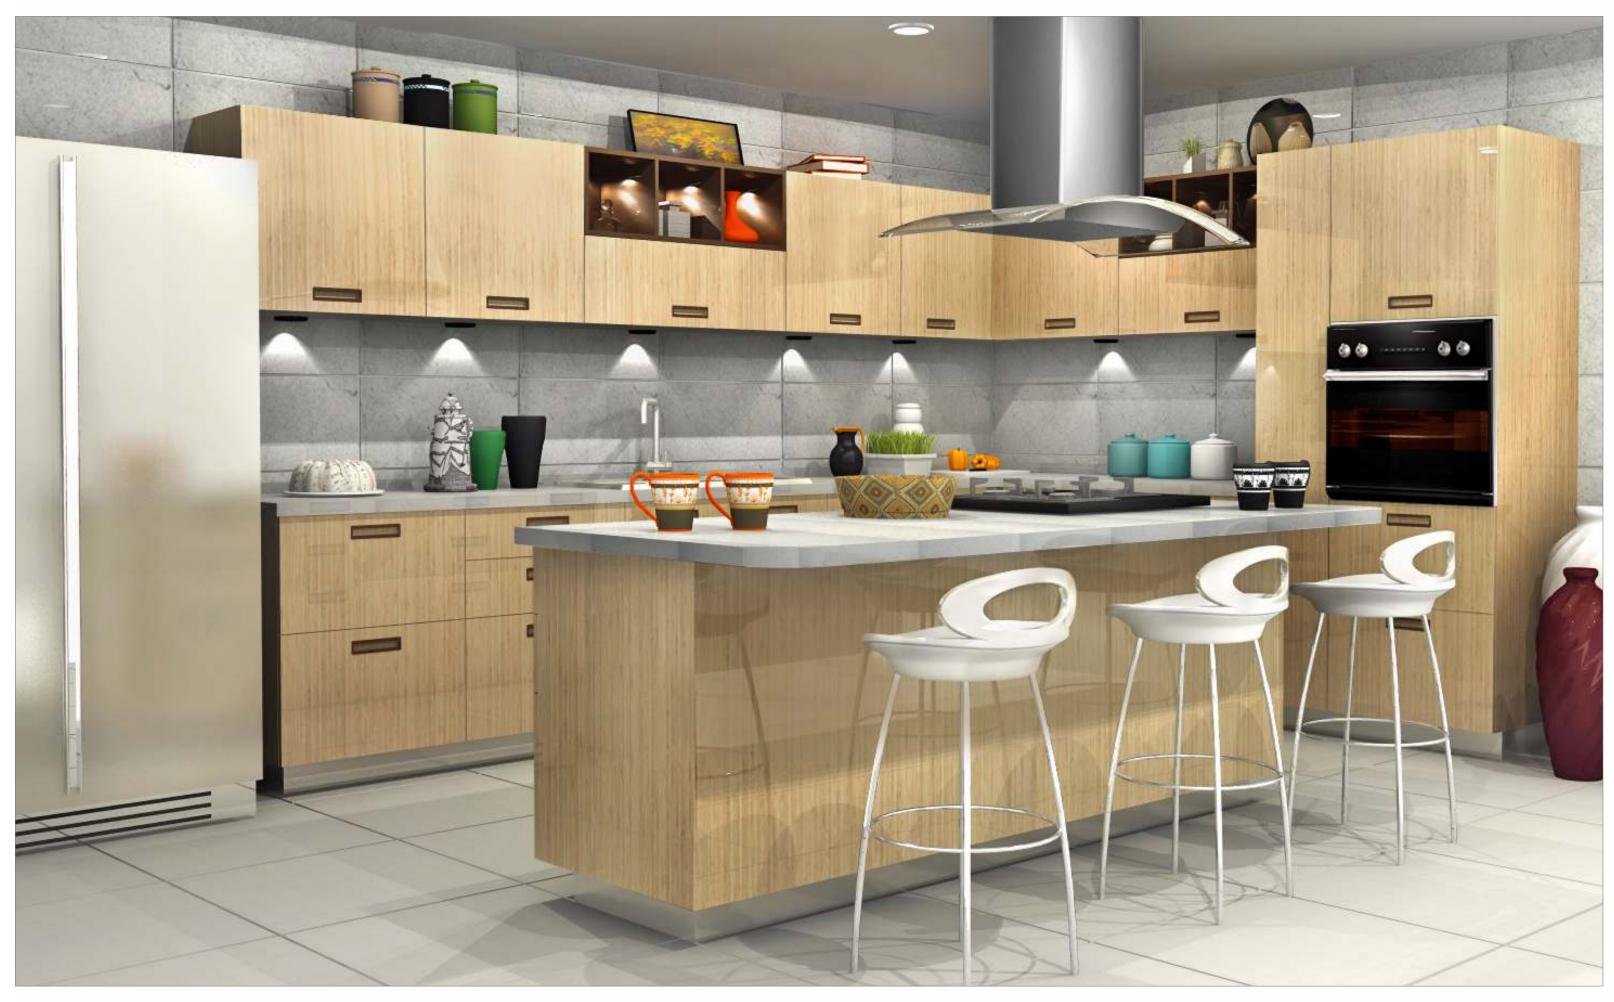

## BLING

If contemporary is your style, Sleek Bling is sure to bowl you over. The highlight of the kitchen is the open element, with shelves made of slender 12 mm MDF, matt PU painted and chamfered edges to make a striking statement. The handles are colourmatched with the open element to create a design harmony. Bling boasts of European baskets and accessories, high-end soft-closing drawer systems and high-end appliances.

The coloured open element brings new life in the kitchen and makes it an enjoyable experience to work in the kitchen.

BLG/ST/00\_00\_10/JAIS\_GRP

BLG/ST/00\_00\_10/MELO\_TLD

BLG/ST/00\_00\_10/CTBO\_GRP

BLG/ST/00\_00\_10/PRWH\_RED