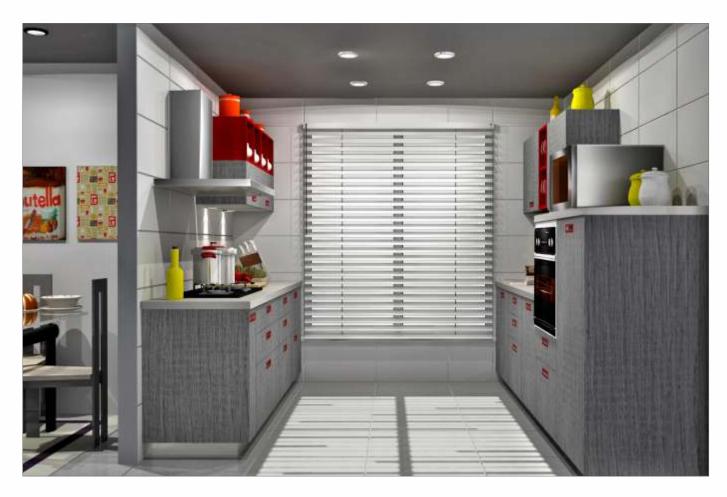

## BLING

If contemporary is your style, Sleek Bling is sure to bowl you over. The highlight of the kitchen is the open element, with shelves made of slender 12 mm MDF, matt PU painted and chamfered edges to make a striking statement. The handles are colourmatched with the open element to create a design harmony. Bling boasts of European baskets and accessories, high-end soft-closing drawer systems and high-end appliances.

The coloured open element brings new life in the kitchen and makes it an enjoyable experience to work in the kitchen.

BLG/ST/00\_00\_10/JAIS\_GRP

BLG/ST/00\_00\_10/MELO\_TLD

BLG/ST/00\_00\_10/CTBO\_GRP

BLG/ST/00\_00\_10/PRWH\_RED