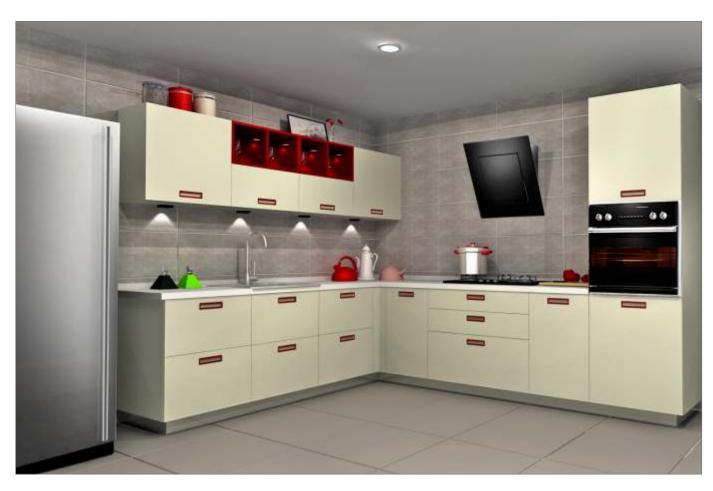

## BLING

If contemporary is your style, Sleek Bling is sure to bowl you over. The highlight of the kitchen is the open element, with shelves made of slender 12 mm MDF, matt PU painted and chamfered edges to make a striking statement. The handles are colourmatched with the open element to create a design harmony. Bling boasts of European baskets and accessories, high-end soft-closing drawer systems and high-end appliances.

The coloured open element brings new life in the kitchen and makes it an enjoyable experience to work in the kitchen.

BLG/ST/00\_00\_10/JAIS\_GRP

BLG/ST/00\_00\_10/MELO\_TLD

BLG/ST/00\_00\_10/CTBO\_GRP

BLG/ST/00\_00\_10/PRWH\_RED