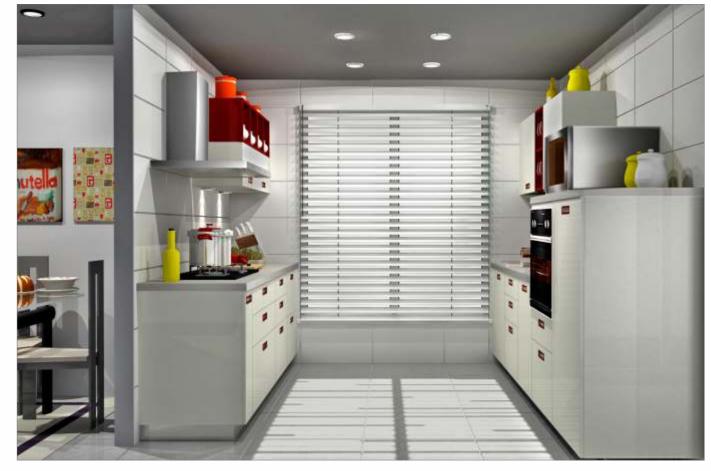

## BLING

If contemporary is your style, Sleek Bling is sure to bowl you over. The highlight of the kitchen is the open element, with shelves made of slender 12 mm MDF, matt PU painted and chamfered edges to make a striking statement. The handles are colourmatched with the open element to create a design harmony. Bling boasts of European baskets and accessories, high-end soft-closing drawer systems and high-end appliances.

The coloured open element brings new life in the kitchen and makes it an enjoyable experience to work in the kitchen.

BLG/ST/00\_00\_10/JAIS\_GRP

BLG/ST/00\_00\_10/MELO\_TLD

BLG/ST/00\_00\_10/CTBO\_GRP

BLG/ST/00\_00\_10/PRWH\_RED