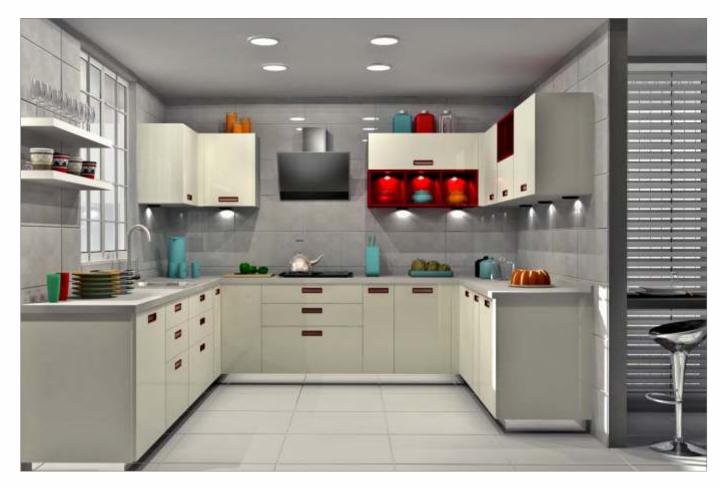

## BLING

If contemporary is your style, Sleek Bling is sure to bowl you over. The highlight of the kitchen is the open element, with shelves made of slender 12 mm MDF, matt PU painted and chamfered edges to make a striking statement. The handles are colourmatched with the open element to create a design harmony. Bling boasts of European baskets and accessories, high-end soft-closing drawer systems and high-end appliances.

The coloured open element brings new life in the kitchen and makes it an enjoyable experience to work in the kitchen.

BLG/ST/00\_00\_10/JAIS\_GRP

BLG/ST/00\_00\_10/MELO\_TLD

BLG/ST/00\_00\_10/CTBO\_GRP

BLG/ST/00\_00\_10/PRWH\_RED