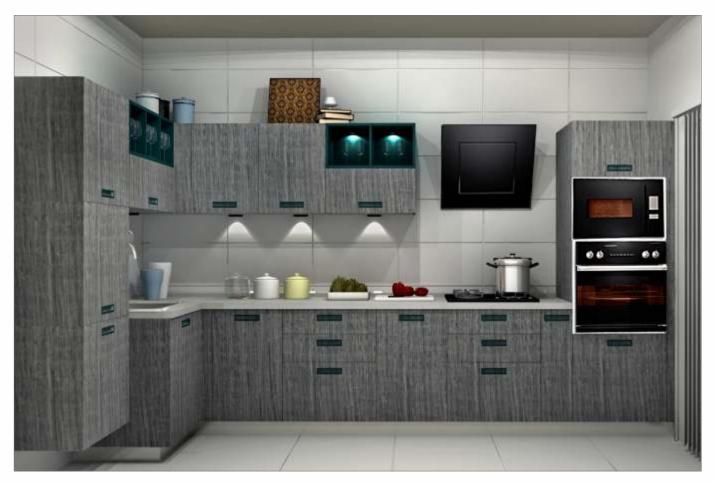

## BLING

If contemporary is your style, Sleek Bling is sure to bowl you over. The highlight of the kitchen is the open element, with shelves made of slender 12 mm MDF, matt PU painted and chamfered edges to make a striking statement. The handles are colourmatched with the open element to create a design harmony. Bling boasts of European baskets and accessories, high-end soft-closing drawer systems and high-end appliances.

The coloured open element brings new life in the kitchen and makes it an enjoyable experience to work in the kitchen.

BLG/ST/00\_00\_10/JAIS\_GRP

BLG/ST/00\_00\_10/MELO\_TLD

BLG/ST/00\_00\_10/CTBO\_GRP

BLG/ST/00\_00\_10/PRWH\_RED