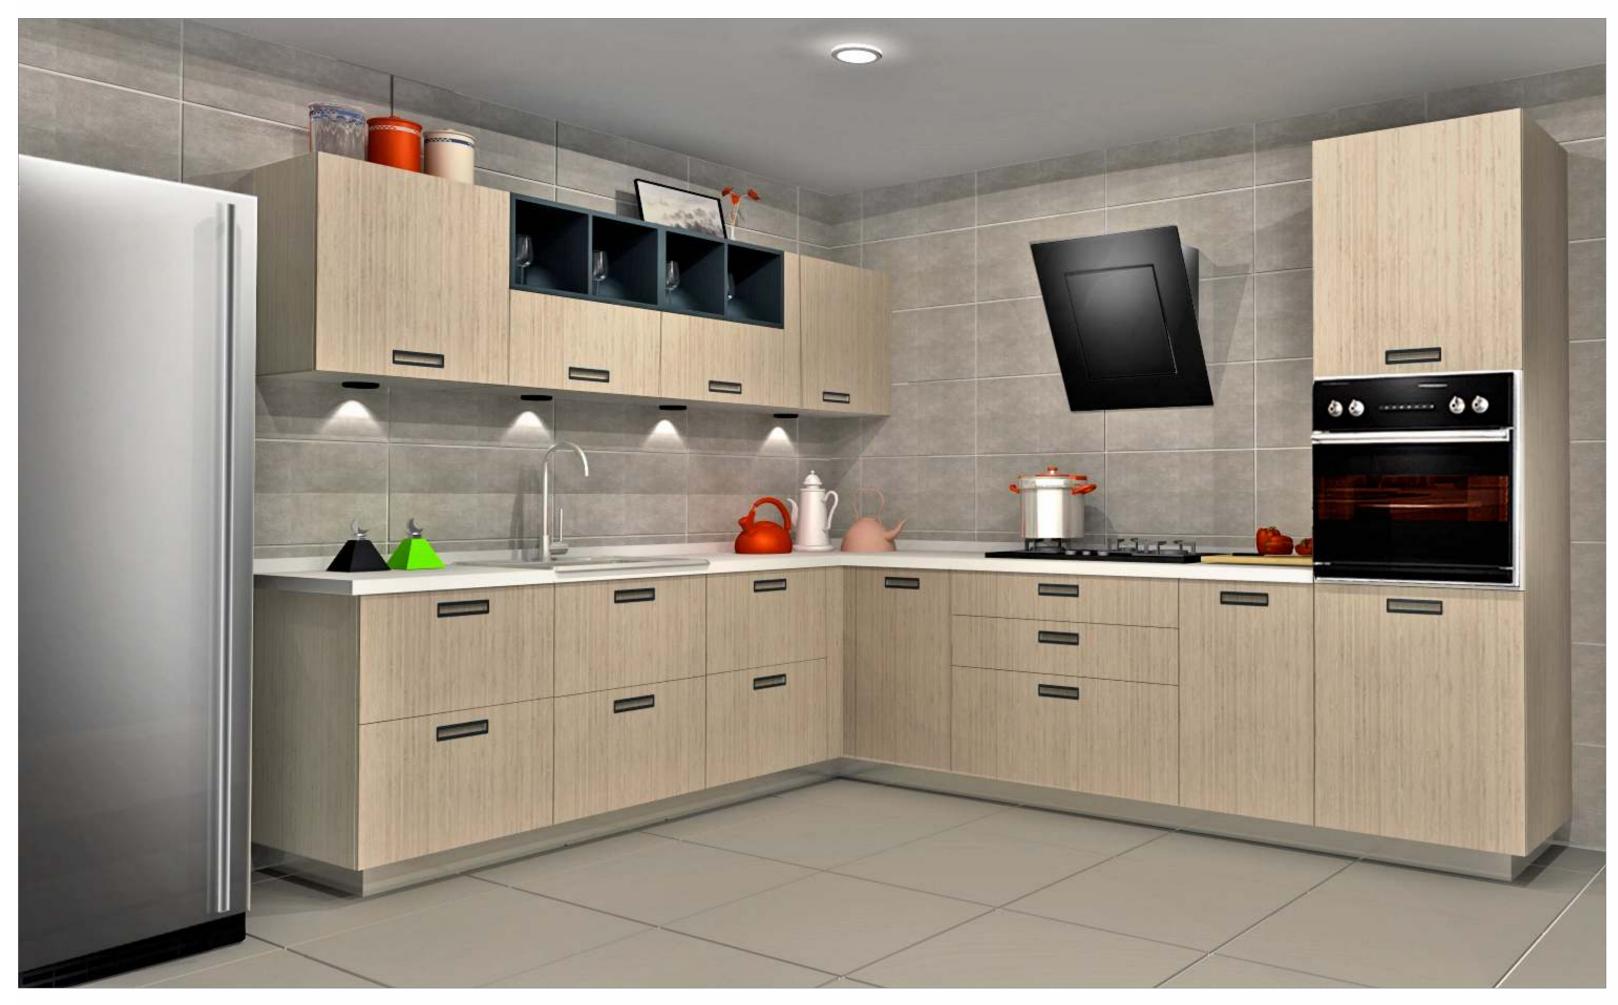

## BLING

If contemporary is your style, Sleek Bling is sure to bowl you over. The highlight of the kitchen is the open element, with shelves made of slender 12 mm MDF, matt PU painted and chamfered edges to make a striking statement. The handles are colourmatched with the open element to create a design harmony. Bling boasts of European baskets and accessories, high-end soft-closing drawer systems and high-end appliances.

The coloured open element brings new life in the kitchen and makes it an enjoyable experience to work in the kitchen.

BLG/ST/00\_00\_10/JAIS\_GRP

BLG/ST/00\_00\_10/MELO\_TLD

BLG/ST/00\_00\_10/CTBO\_GRP

BLG/ST/00\_00\_10/PRWH\_RED