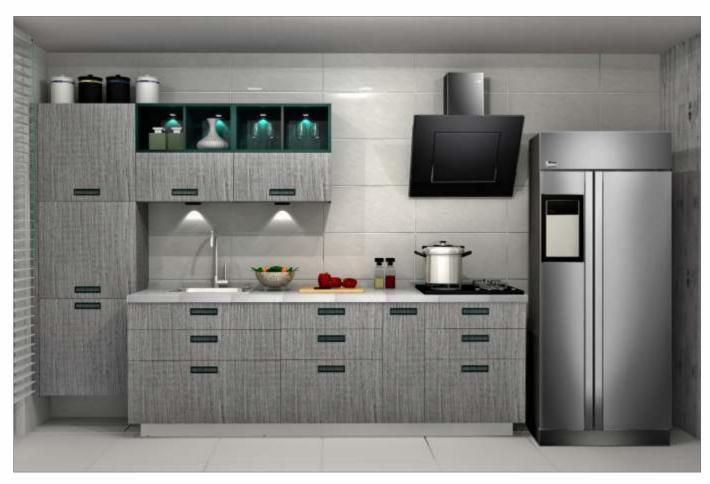

## BLING

If contemporary is your style, Sleek Bling is sure to bowl you over. The highlight of the kitchen is the open element, with shelves made of slender 12 mm MDF, matt PU painted and chamfered edges to make a striking statement. The handles are colourmatched with the open element to create a design harmony. Bling boasts of European baskets and accessories, high-end soft-closing drawer systems and high-end appliances.

The coloured open element brings new life in the kitchen and makes it an enjoyable experience to work in the kitchen.

BLG/ST/00\_00\_10/JAIS\_GRP

BLG/ST/00\_00\_10/MELO\_TLD

BLG/ST/00\_00\_10/CTBO\_GRP

BLG/ST/00\_00\_10/PRWH\_RED