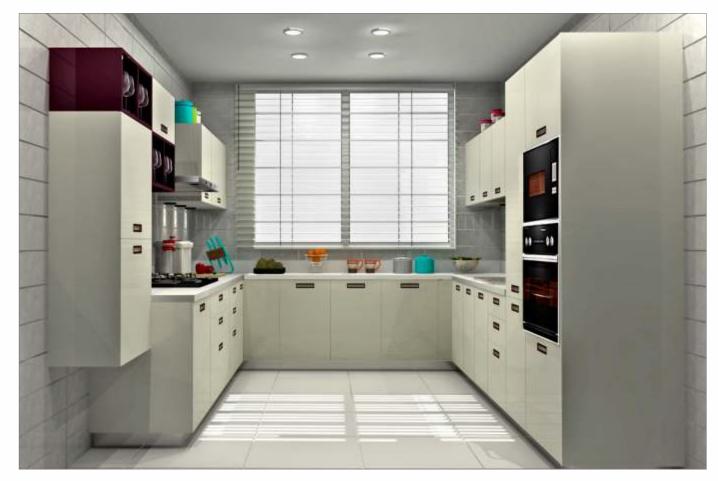

## BLING

If contemporary is your style, Sleek Bling is sure to bowl you over. The highlight of the kitchen is the open element, with shelves made of slender 12 mm MDF, matt PU painted and chamfered edges to make a striking statement. The handles are colourmatched with the open element to create a design harmony. Bling boasts of European baskets and accessories, high-end soft-closing drawer systems and high-end appliances.

The coloured open element brings new life in the kitchen and makes it an enjoyable experience to work in the kitchen.

BLG/ST/00\_00\_10/JAIS\_GRP

BLG/ST/00\_00\_10/MELO\_TLD

BLG/ST/00\_00\_10/CTBO\_GRP

BLG/ST/00\_00\_10/PRWH\_RED