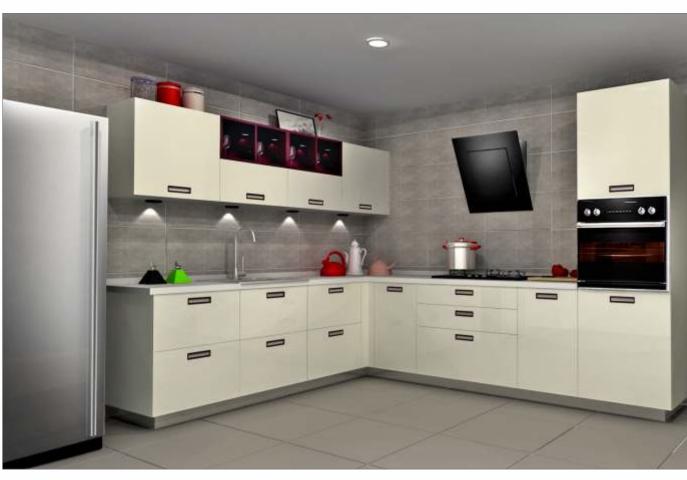

## BLING

If contemporary is your style, Sleek Bling is sure to bowl you over. The highlight of the kitchen is the open element, with shelves made of slender 12 mm MDF, matt PU painted and chamfered edges to make a striking statement. The handles are colourmatched with the open element to create a design harmony. Bling boasts of European baskets and accessories, high-end soft-closing drawer systems and high-end appliances.

The coloured open element brings new life in the kitchen and makes it an enjoyable experience to work in the kitchen.

BLG/ST/00\_00\_10/JAIS\_GRP

BLG/ST/00\_00\_10/MELO\_TLD

BLG/ST/00\_00\_10/CTBO\_GRP

BLG/ST/00\_00\_10/PRWH\_RED