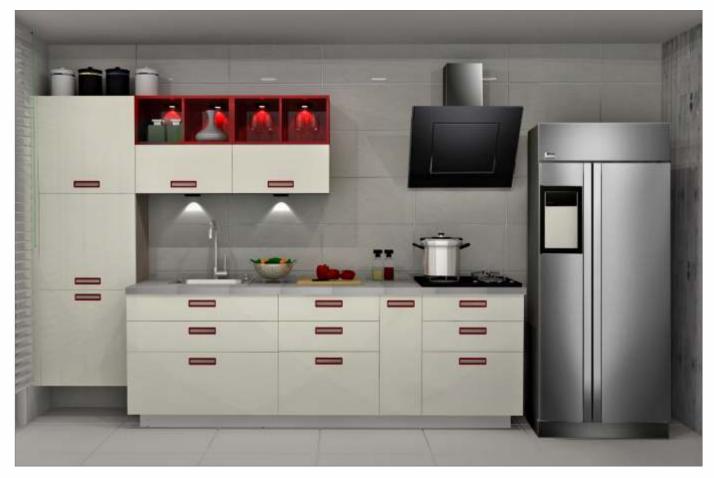

## BLING

If contemporary is your style, Sleek Bling is sure to bowl you over. The highlight of the kitchen is the open element, with shelves made of slender 12 mm MDF, matt PU painted and chamfered edges to make a striking statement. The handles are colourmatched with the open element to create a design harmony. Bling boasts of European baskets and accessories, high-end soft-closing drawer systems and high-end appliances.

The coloured open element brings new life in the kitchen and makes it an enjoyable experience to work in the kitchen.

BLG/ST/00\_00\_10/JAIS\_GRP

BLG/ST/00\_00\_10/MELO\_TLD

BLG/ST/00\_00\_10/CTBO\_GRP

BLG/ST/00\_00\_10/PRWH\_RED