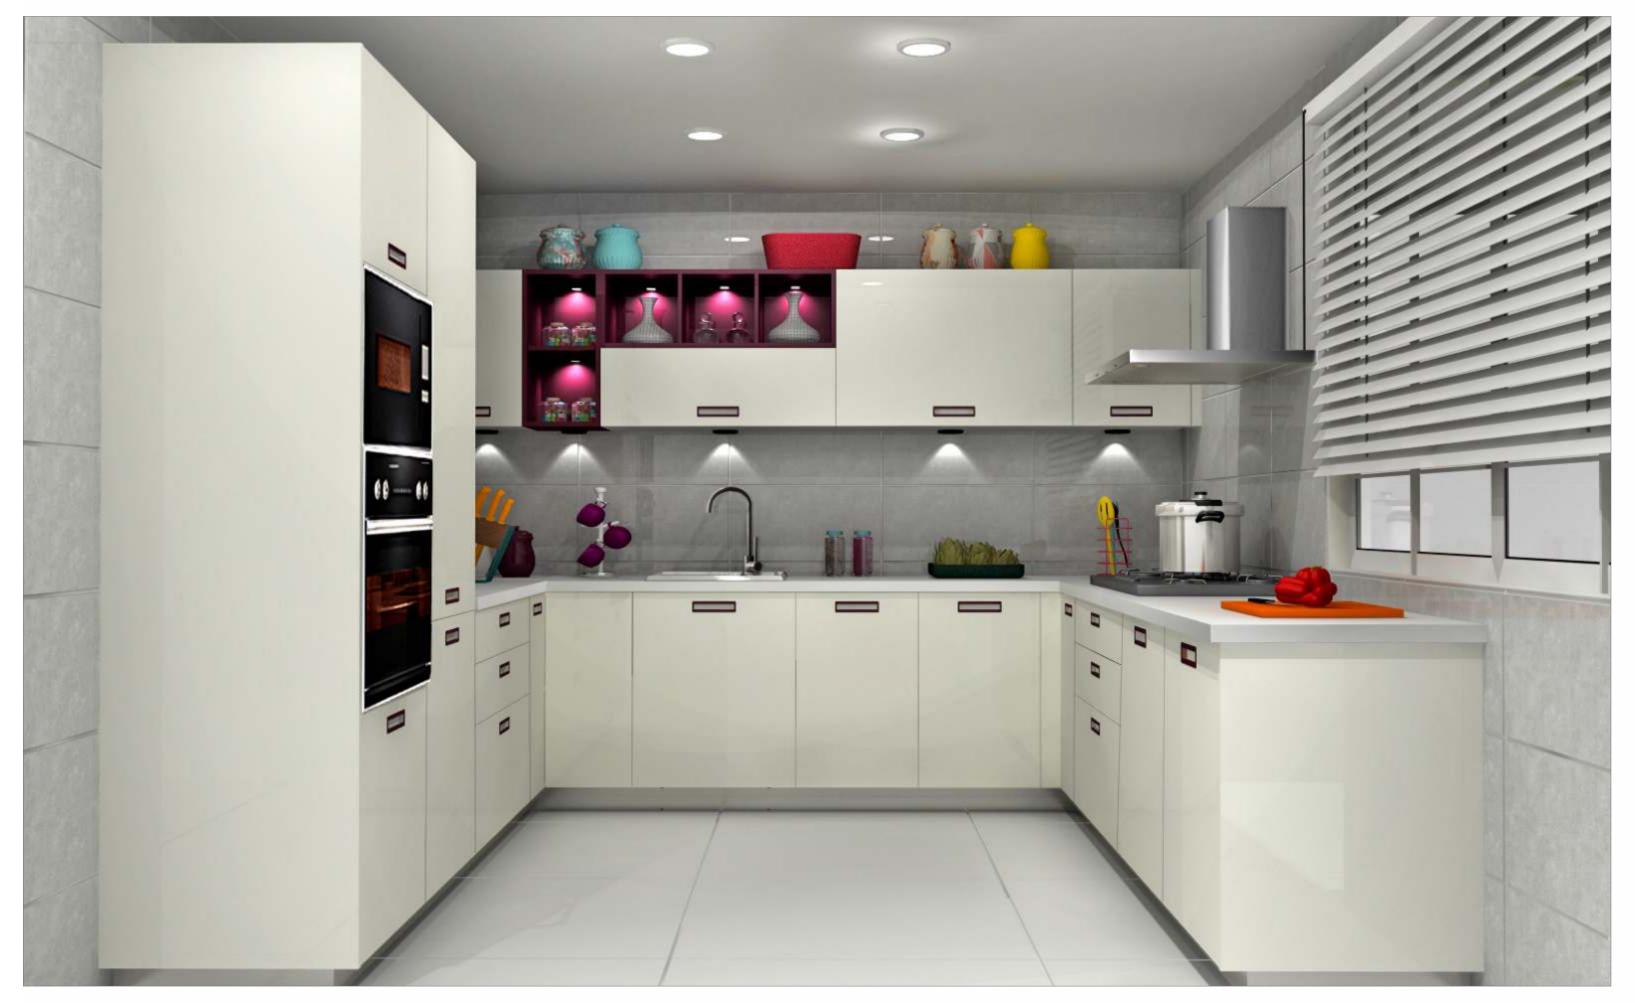

## BLING

If contemporary is your style, Sleek Bling is sure to bowl you over. The highlight of the kitchen is the open element, with shelves made of slender 12 mm MDF, matt PU painted and chamfered edges to make a striking statement. The handles are colourmatched with the open element to create a design harmony. Bling boasts of European baskets and accessories, high-end soft-closing drawer systems and high-end appliances.

The coloured open element brings new life in the kitchen and makes it an enjoyable experience to work in the kitchen.

BLG/ST/00\_00\_10/JAIS\_GRP

BLG/ST/00\_00\_10/MELO\_TLD

BLG/ST/00\_00\_10/CTBO\_GRP

BLG/ST/00\_00\_10/PRWH\_RED