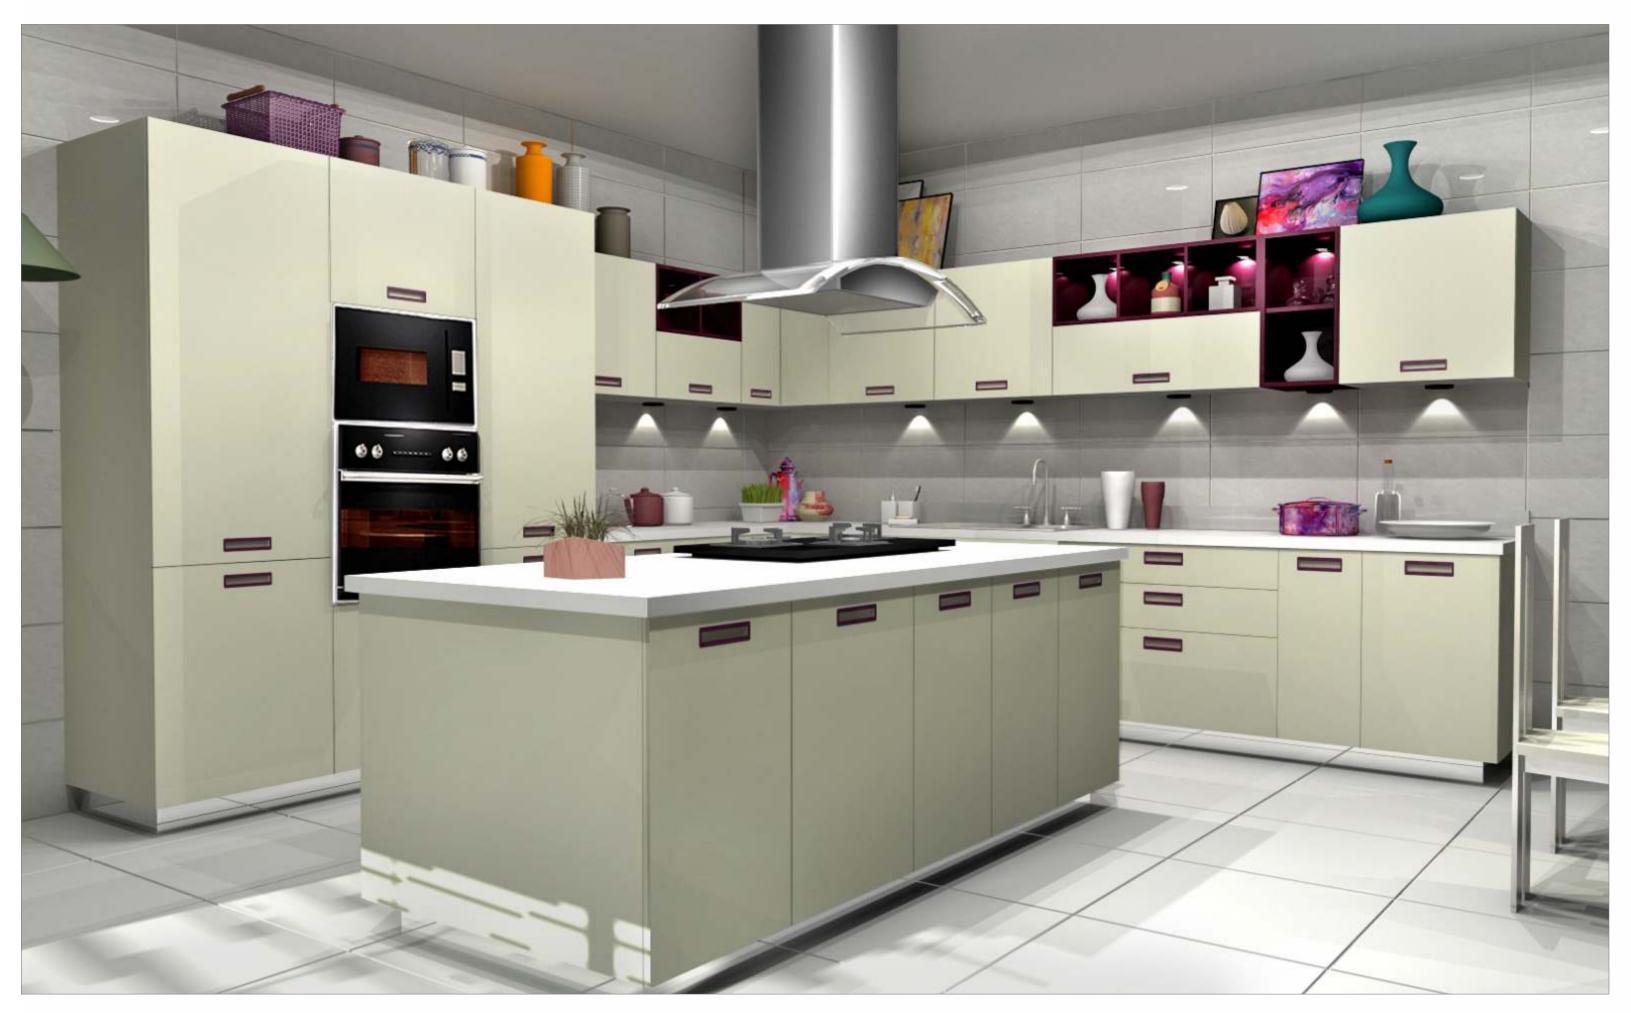

## BLING

If contemporary is your style, Sleek Bling is sure to bowl you over. The highlight of the kitchen is the open element, with shelves made of slender 12 mm MDF, matt PU painted and chamfered edges to make a striking statement. The handles are colourmatched with the open element to create a design harmony. Bling boasts of European baskets and accessories, high-end soft-closing drawer systems and high-end appliances.

The coloured open element brings new life in the kitchen and makes it an enjoyable experience to work in the kitchen.

BLG/ST/00\_00\_10/JAIS\_GRP

BLG/ST/00\_00\_10/MELO\_TLD

BLG/ST/00\_00\_10/CTBO\_GRP

BLG/ST/00\_00\_10/PRWH\_RED