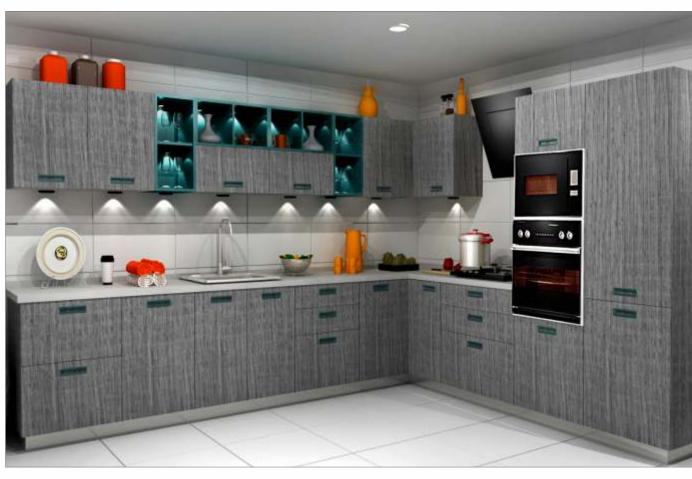

## BLING

If contemporary is your style, Sleek Bling is sure to bowl you over. The highlight of the kitchen is the open element, with shelves made of slender 12 mm MDF, matt PU painted and chamfered edges to make a striking statement. The handles are colourmatched with the open element to create a design harmony. Bling boasts of European baskets and accessories, high-end soft-closing drawer systems and high-end appliances.

The coloured open element brings new life in the kitchen and makes it an enjoyable experience to work in the kitchen.

BLG/ST/00\_00\_10/JAIS\_GRP

BLG/ST/00\_00\_10/MELO\_TLD

BLG/ST/00\_00\_10/CTBO\_GRP

BLG/ST/00\_00\_10/PRWH\_RED