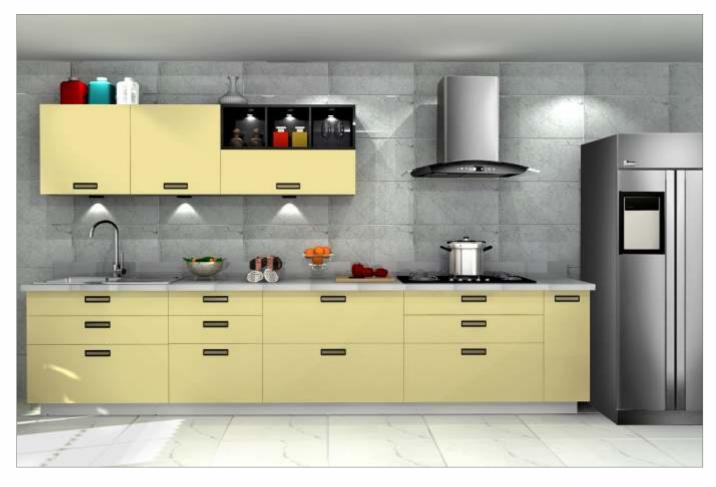

## BLING

If contemporary is your style, Sleek Bling is sure to bowl you over. The highlight of the kitchen is the open element, with shelves made of slender 12 mm MDF, matt PU painted and chamfered edges to make a striking statement. The handles are colourmatched with the open element to create a design harmony. Bling boasts of European baskets and accessories, high-end soft-closing drawer systems and high-end appliances.

The coloured open element brings new life in the kitchen and makes it an enjoyable experience to work in the kitchen.

BLG/ST/00\_00\_10/JAIS\_GRP

BLG/ST/00\_00\_10/MELO\_TLD

BLG/ST/00\_00\_10/CTBO\_GRP

BLG/ST/00\_00\_10/PRWH\_RED