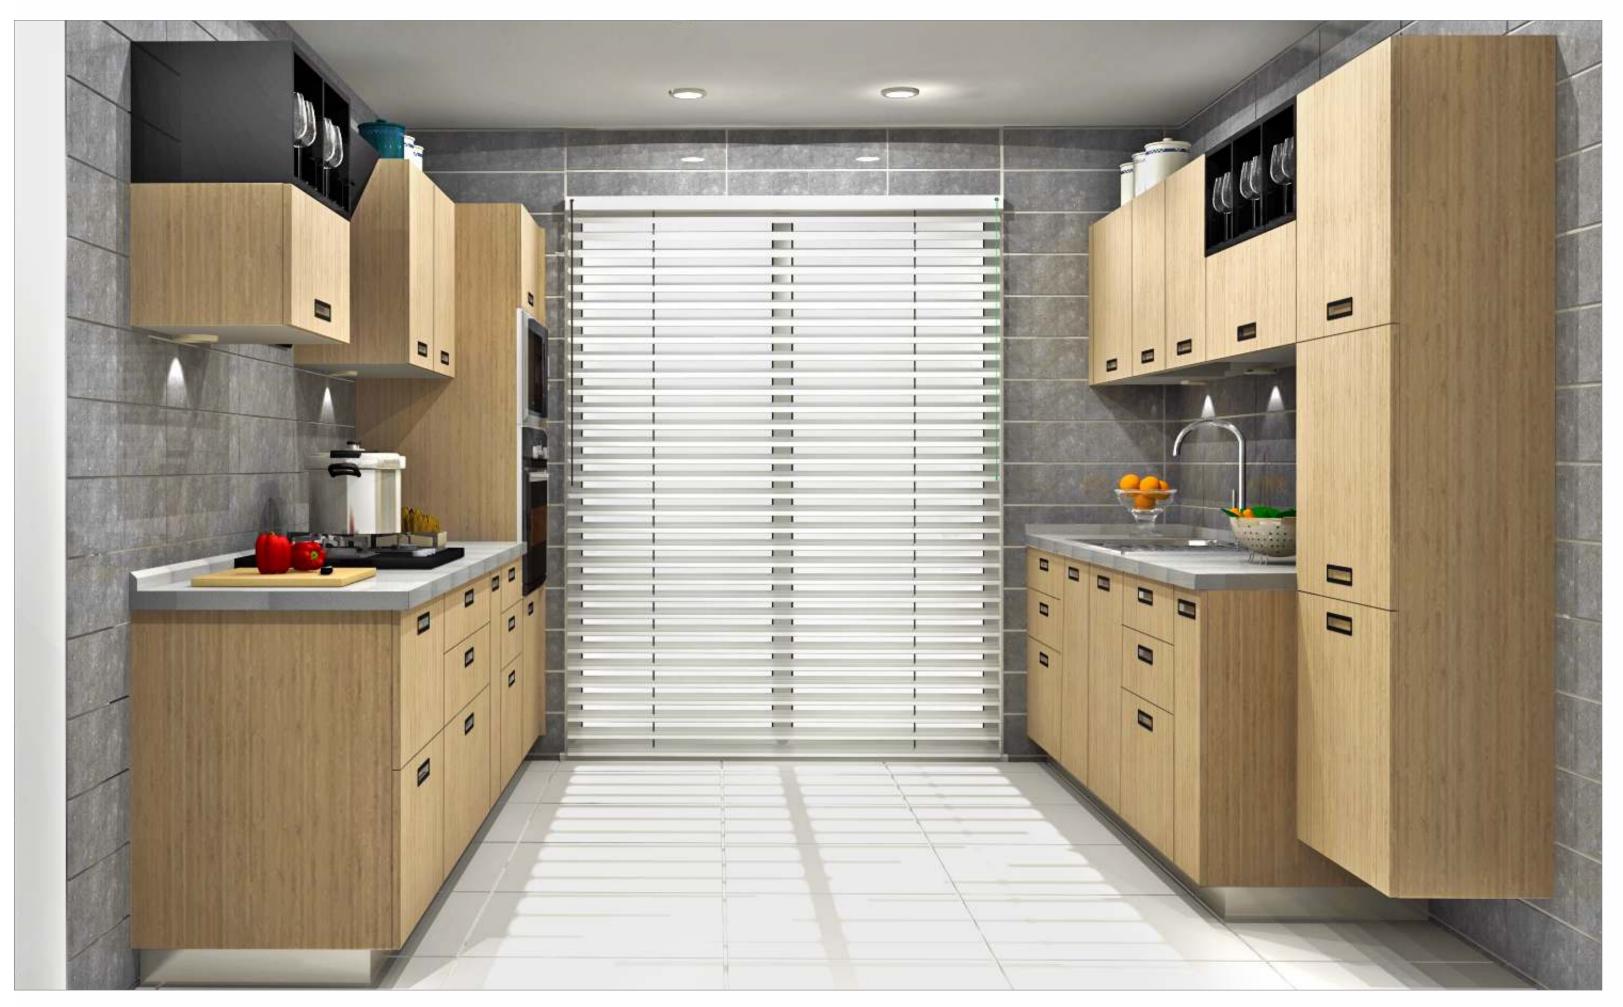

## BLING

If contemporary is your style, Sleek Bling is sure to bowl you over. The highlight of the kitchen is the open element, with shelves made of slender 12 mm MDF, matt PU painted and chamfered edges to make a striking statement. The handles are colourmatched with the open element to create a design harmony. Bling boasts of European baskets and accessories, high-end soft-closing drawer systems and high-end appliances.

The coloured open element brings new life in the kitchen and makes it an enjoyable experience to work in the kitchen.

BLG/ST/00\_00\_10/JAIS\_GRP

BLG/ST/00\_00\_10/MELO\_TLD

BLG/ST/00\_00\_10/CTBO\_GRP

BLG/ST/00\_00\_10/PRWH\_RED