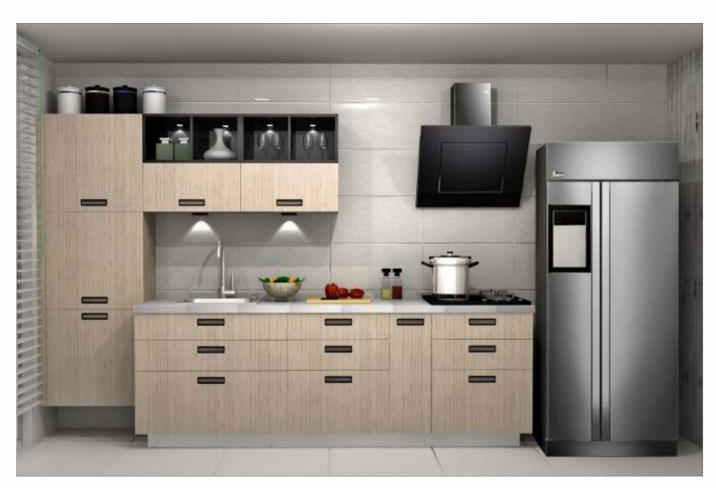

## BLING

If contemporary is your style, Sleek Bling is sure to bowl you over. The highlight of the kitchen is the open element, with shelves made of slender 12 mm MDF, matt PU painted and chamfered edges to make a striking statement. The handles are colourmatched with the open element to create a design harmony. Bling boasts of European baskets and accessories, high-end soft-closing drawer systems and high-end appliances.

The coloured open element brings new life in the kitchen and makes it an enjoyable experience to work in the kitchen.

BLG/ST/00\_00\_10/JAIS\_GRP

BLG/ST/00\_00\_10/MELO\_TLD

BLG/ST/00\_00\_10/CTBO\_GRP

BLG/ST/00\_00\_10/PRWH\_RED