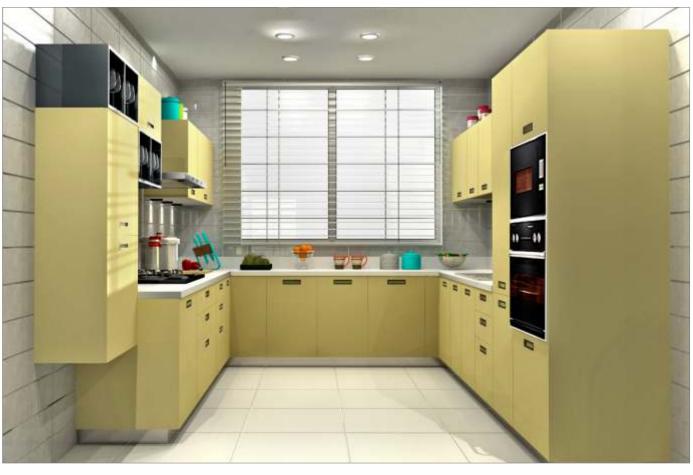

## BLING

If contemporary is your style, Sleek Bling is sure to bowl you over. The highlight of the kitchen is the open element, with shelves made of slender 12 mm MDF, matt PU painted and chamfered edges to make a striking statement. The handles are colourmatched with the open element to create a design harmony. Bling boasts of European baskets and accessories, high-end soft-closing drawer systems and high-end appliances.

The coloured open element brings new life in the kitchen and makes it an enjoyable experience to work in the kitchen.

BLG/ST/00\_00\_10/JAIS\_GRP

BLG/ST/00\_00\_10/MELO\_TLD

BLG/ST/00\_00\_10/CTBO\_GRP

BLG/ST/00\_00\_10/PRWH\_RED