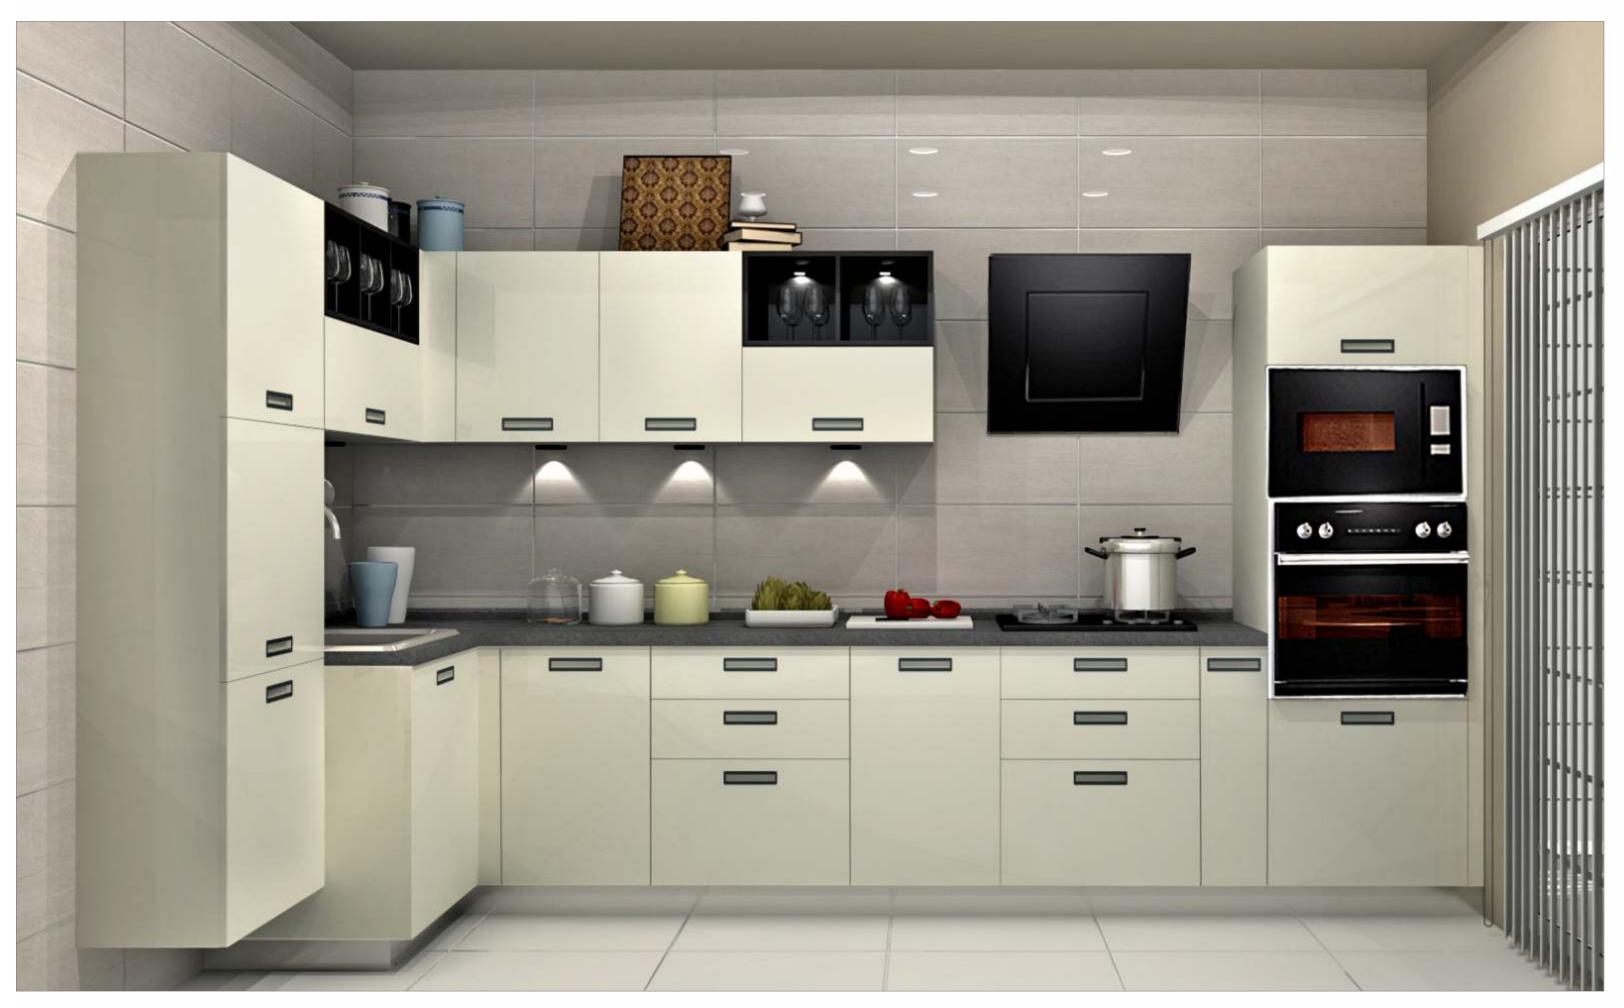

## BLING

If contemporary is your style, Sleek Bling is sure to bowl you over. The highlight of the kitchen is the open element, with shelves made of slender 12 mm MDF, matt PU painted and chamfered edges to make a striking statement. The handles are colourmatched with the open element to create a design harmony. Bling boasts of European baskets and accessories, high-end soft-closing drawer systems and high-end appliances.

The coloured open element brings new life in the kitchen and makes it an enjoyable experience to work in the kitchen.

BLG/ST/00\_00\_10/JAIS\_GRP

BLG/ST/00\_00\_10/MELO\_TLD

BLG/ST/00\_00\_10/CTBO\_GRP

BLG/ST/00\_00\_10/PRWH\_RED