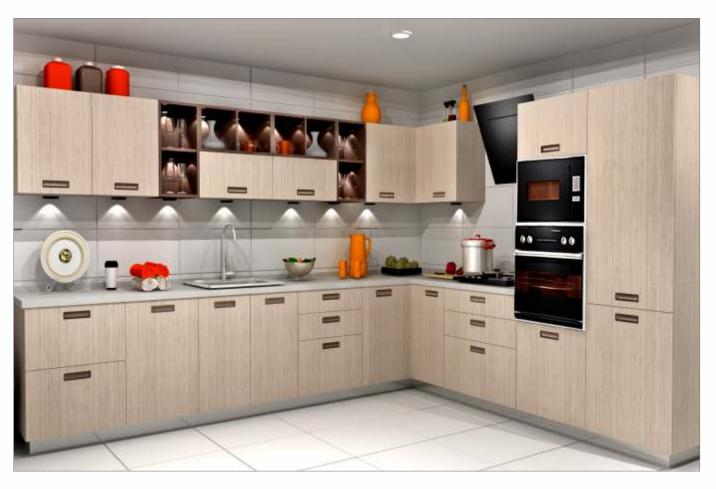

## BLING

If contemporary is your style, Sleek Bling is sure to bowl you over. The highlight of the kitchen is the open element, with shelves made of slender 12 mm MDF, matt PU painted and chamfered edges to make a striking statement. The handles are colourmatched with the open element to create a design harmony. Bling boasts of European baskets and accessories, high-end soft-closing drawer systems and high-end appliances.

The coloured open element brings new life in the kitchen and makes it an enjoyable experience to work in the kitchen.

BLG/ST/00\_00\_10/JAIS\_GRP

BLG/ST/00\_00\_10/MELO\_TLD

BLG/ST/00\_00\_10/CTBO\_GRP

BLG/ST/00\_00\_10/PRWH\_RED