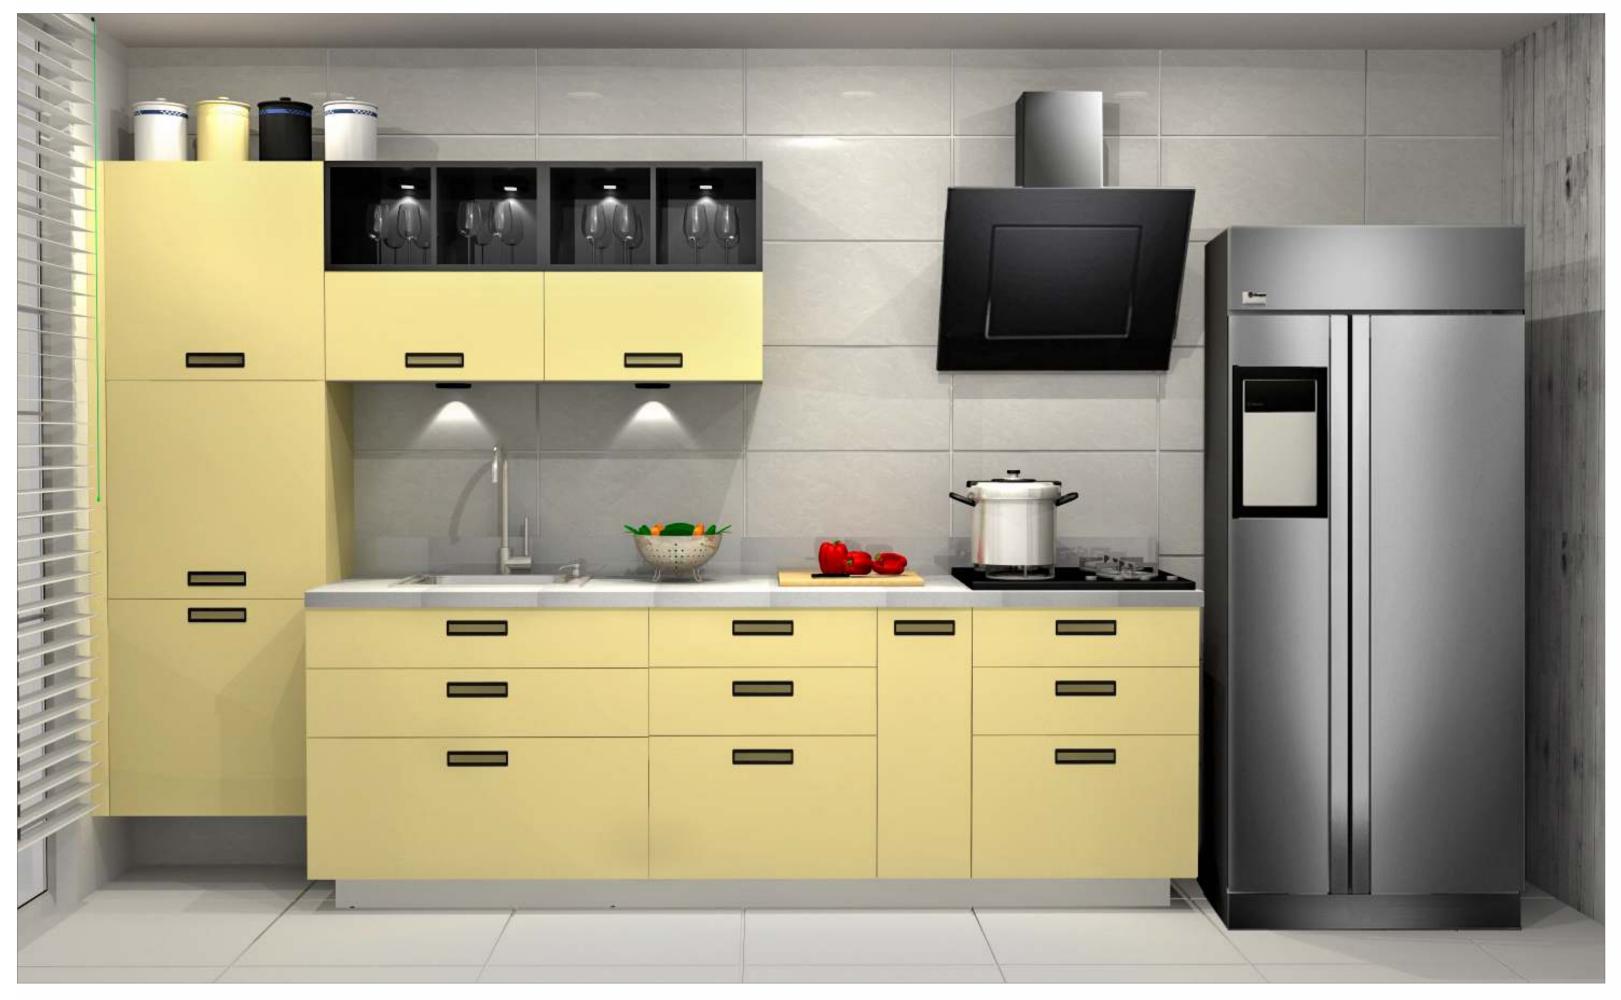

## BLING

If contemporary is your style, Sleek Bling is sure to bowl you over. The highlight of the kitchen is the open element, with shelves made of slender 12 mm MDF, matt PU painted and chamfered edges to make a striking statement. The handles are colourmatched with the open element to create a design harmony. Bling boasts of European baskets and accessories, high-end soft-closing drawer systems and high-end appliances.

The coloured open element brings new life in the kitchen and makes it an enjoyable experience to work in the kitchen.

BLG/ST/00\_00\_10/JAIS\_GRP

BLG/ST/00\_00\_10/MELO\_TLD

BLG/ST/00\_00\_10/CTBO\_GRP

BLG/ST/00\_00\_10/PRWH\_RED