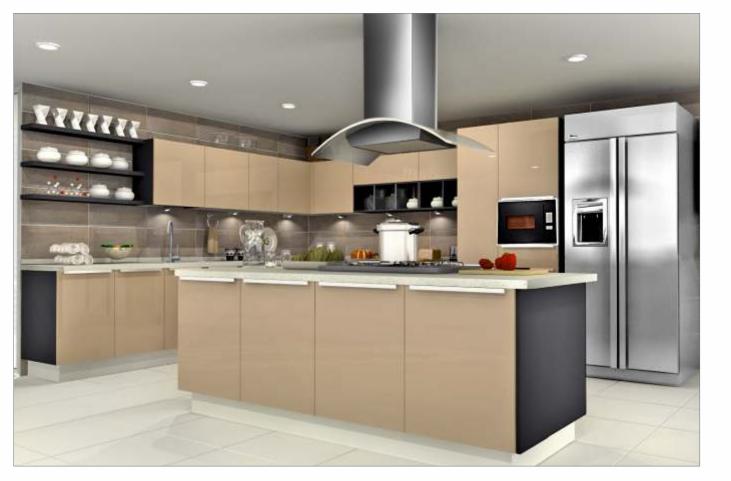

## GLOSSY

A kitchen which is as beautiful inside as it is outside, with the cabinets kept in the same colour as the open element. In short, this beautifully vibrant kitchen is anything but ordinary. With wall shutters in back-painted glorious glass and base shutters in PU finish with integrated handles, completes the sophisticated look. Fitted with high-end appliances and European baskets and accessories... it is the best you can get in mid-range kitchens.

Sleek Glossy is as classy as you want your kitchen to be, at a price which is just right.

Alessy

GLY/ST/00\_00\_10/CAPP\_PRB

GLY/ST/00\_00\_10/RHIN\_ATL

GLY/ST/00\_00\_10/ORED\_PRB

GLY/ST/00\_00\_10/WHIT\_ATL