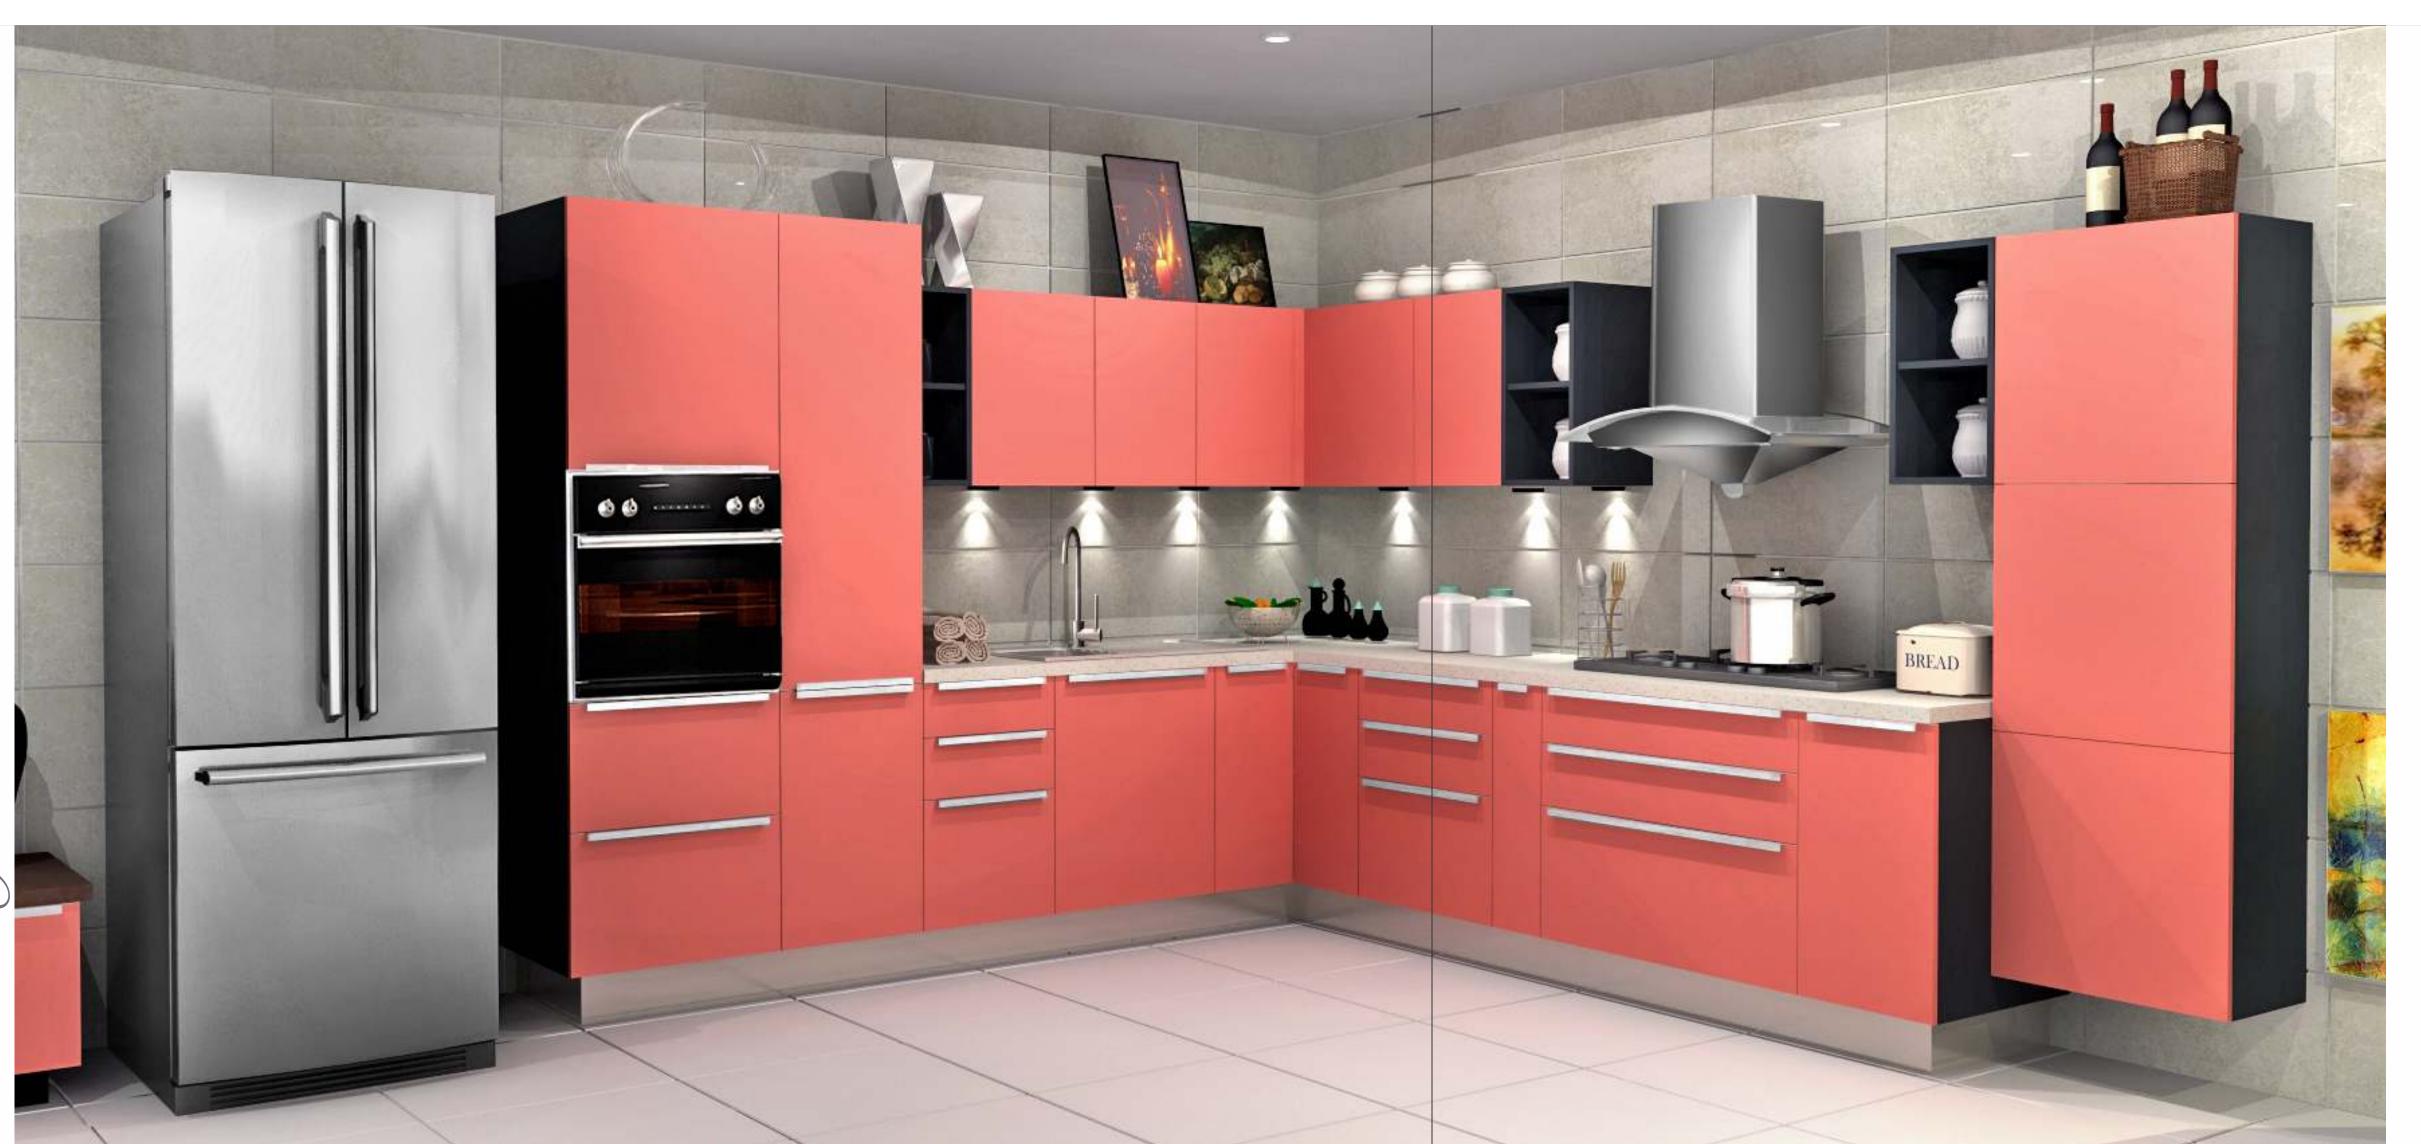

## GLOSSY

A kitchen which is as beautiful inside as it is outside, with the cabinets kept in the same colour as the open element. In short, this beautifully vibrant kitchen is anything but ordinary. With wall shutters in back-painted glorious glass and base shutters in PU finish with integrated handles, completes the sophisticated look. Fitted with high-end appliances and European baskets and accessories... it is the best you can get in mid-range kitchens.

Sleek Glossy is as classy as you want your kitchen to be, at a price which is just right.

Alessy

GLY/ST/00\_00\_10/CAPP\_PRB

GLY/ST/00\_00\_10/RHIN\_ATL

GLY/ST/00\_00\_10/ORED\_PRB

GLY/ST/00\_00\_10/WHIT\_ATL