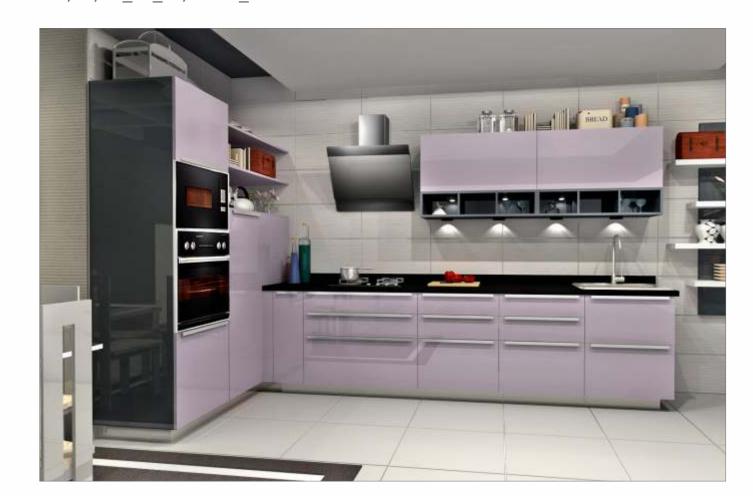

## GLOSSY

A kitchen which is as beautiful inside as it is outside, with the cabinets kept in the same colour as the open element. In short, this beautifully vibrant kitchen is anything but ordinary. With wall shutters in back-painted glorious glass and base shutters in PU finish with integrated handles, completes the sophisticated look. Fitted with high-end appliances and European baskets and accessories... it is the best you can get in mid-range kitchens.

Sleek Glossy is as classy as you want your kitchen to be, at a price which is just right.

Alessy

GLY/ST/00\_00\_10/CAPP\_PRB

GLY/ST/00\_00\_10/RHIN\_ATL

GLY/ST/00\_00\_10/ORED\_PRB

GLY/ST/00\_00\_10/WHIT\_ATL