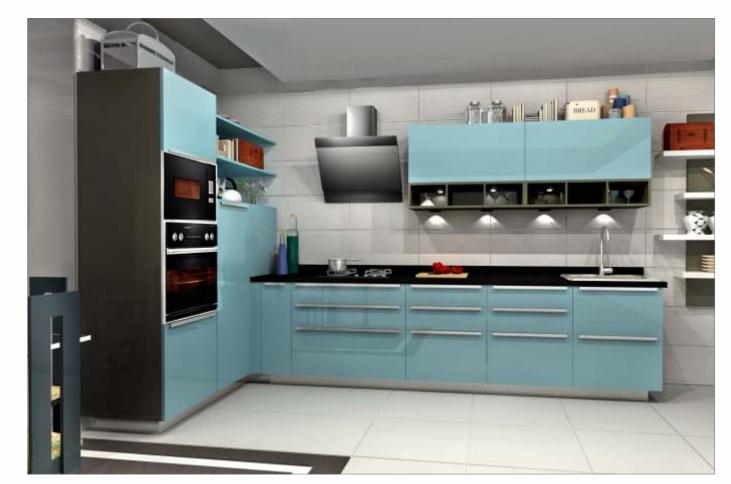

## GLOSSY

A kitchen which is as beautiful inside as it is outside, with the cabinets kept in the same colour as the open element. In short, this beautifully vibrant kitchen is anything but ordinary. With wall shutters in back-painted glorious glass and base shutters in PU finish with integrated handles, completes the sophisticated look. Fitted with high-end appliances and European baskets and accessories... it is the best you can get in mid-range kitchens.

Sleek Glossy is as classy as you want your kitchen to be, at a price which is just right.

Alessy

GLY/ST/00\_00\_10/CAPP\_PRB

GLY/ST/00\_00\_10/RHIN\_ATL

GLY/ST/00\_00\_10/ORED\_PRB

GLY/ST/00\_00\_10/WHIT\_ATL