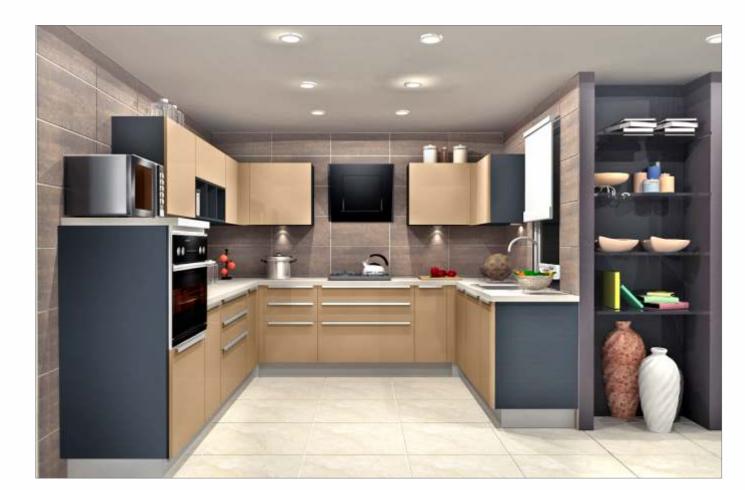

## GLOSSY

A kitchen which is as beautiful inside as it is outside, with the cabinets kept in the same colour as the open element. In short, this beautifully vibrant kitchen is anything but ordinary. With wall shutters in back-painted glorious glass and base shutters in PU finish with integrated handles, completes the sophisticated look. Fitted with high-end appliances and European baskets and accessories... it is the best you can get in mid-range kitchens.

Sleek Glossy is as classy as you want your kitchen to be, at a price which is just right.

Alessy

GLY/ST/00\_00\_10/CAPP\_PRB

GLY/ST/00\_00\_10/RHIN\_ATL

GLY/ST/00\_00\_10/ORED\_PRB

GLY/ST/00\_00\_10/WHIT\_ATL