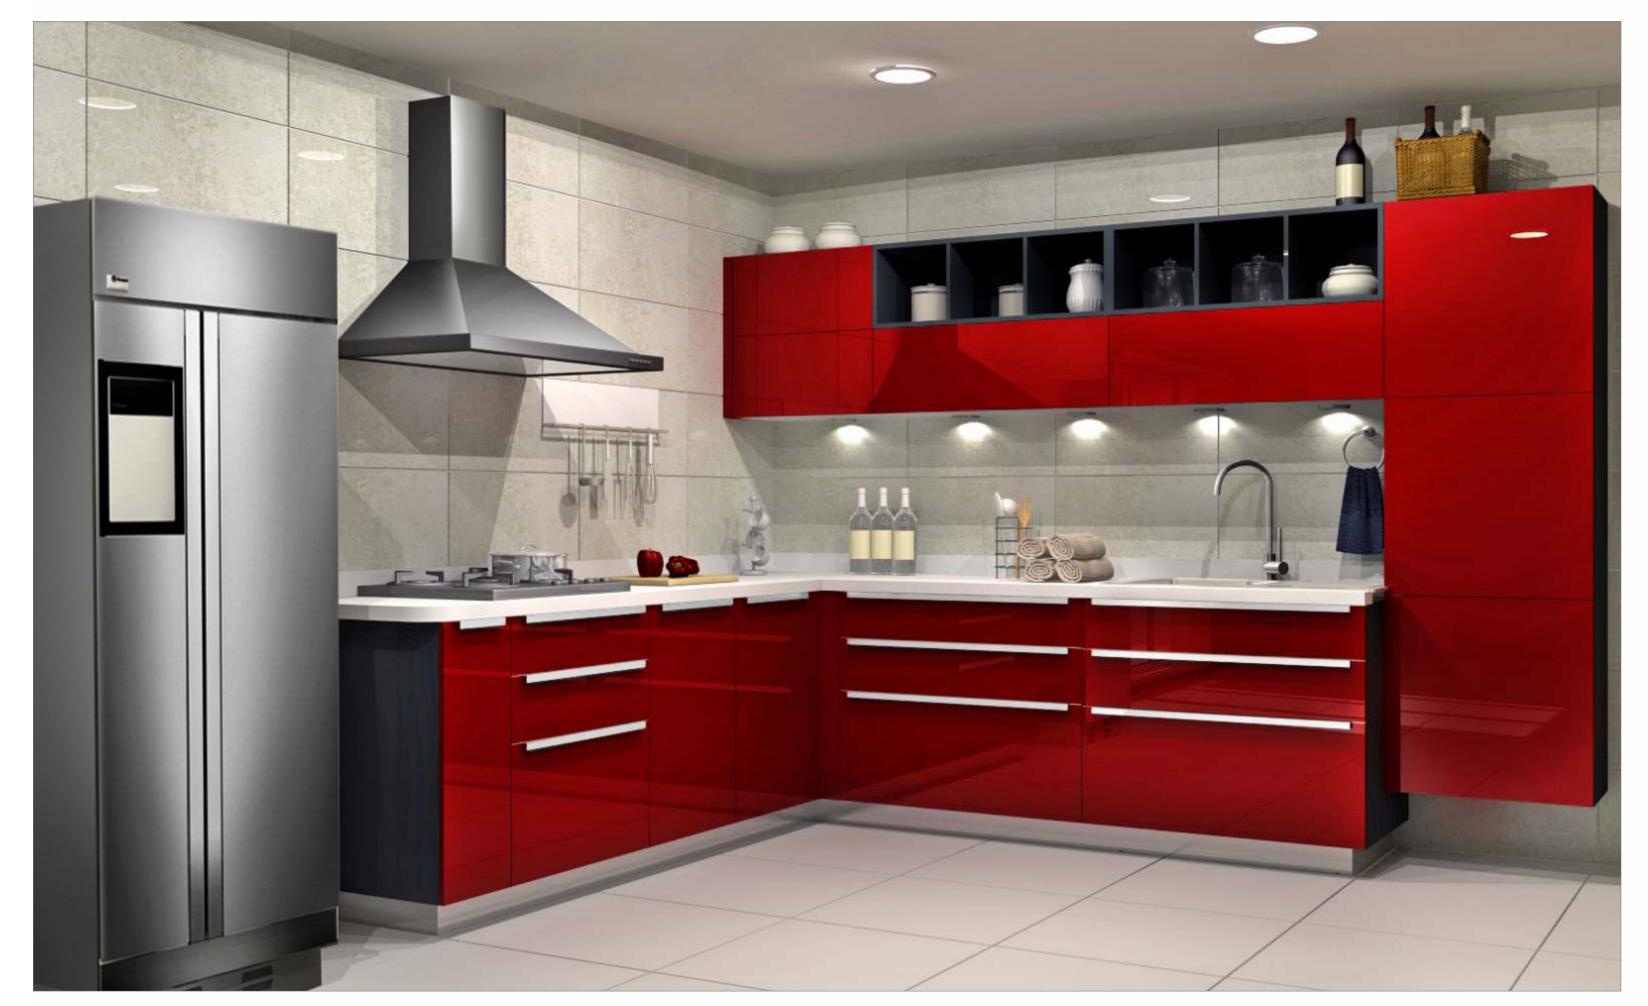

## GLOSSY

A kitchen which is as beautiful inside as it is outside, with the cabinets kept in the same colour as the open element. In short, this beautifully vibrant kitchen is anything but ordinary. With wall shutters in back-painted glorious glass and base shutters in PU finish with integrated handles, completes the sophisticated look. Fitted with high-end appliances and European baskets and accessories... it is the best you can get in mid-range kitchens.

Sleek Glossy is as classy as you want your kitchen to be, at a price which is just right.

Alessy

GLY/ST/00\_00\_10/CAPP\_PRB

GLY/ST/00\_00\_10/RHIN\_ATL

GLY/ST/00\_00\_10/ORED\_PRB

GLY/ST/00\_00\_10/WHIT\_ATL