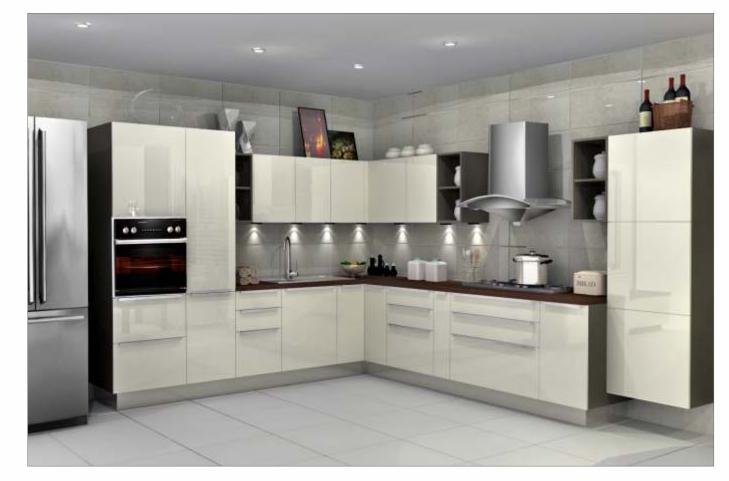

## GLOSSY

A kitchen which is as beautiful inside as it is outside, with the cabinets kept in the same colour as the open element. In short, this beautifully vibrant kitchen is anything but ordinary. With wall shutters in back-painted glorious glass and base shutters in PU finish with integrated handles, completes the sophisticated look. Fitted with high-end appliances and European baskets and accessories... it is the best you can get in mid-range kitchens.

Sleek Glossy is as classy as you want your kitchen to be, at a price which is just right.

Alessy

GLY/ST/00\_00\_10/CAPP\_PRB

GLY/ST/00\_00\_10/RHIN\_ATL

GLY/ST/00\_00\_10/ORED\_PRB

GLY/ST/00\_00\_10/WHIT\_ATL