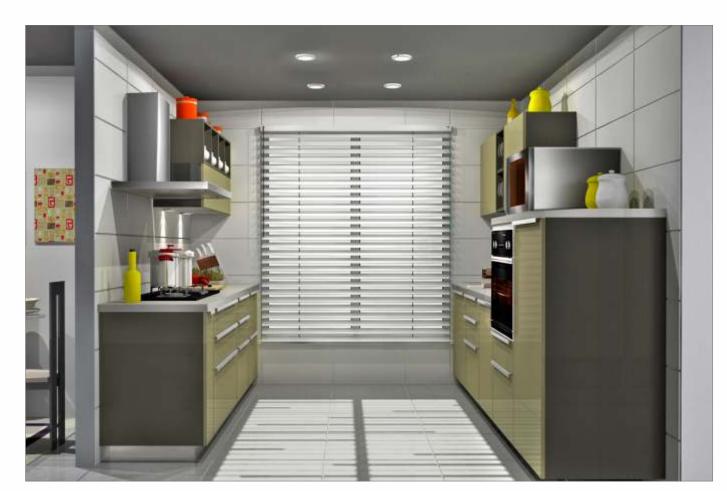

## GLOSSY

A kitchen which is as beautiful inside as it is outside, with the cabinets kept in the same colour as the open element. In short, this beautifully vibrant kitchen is anything but ordinary. With wall shutters in back-painted glorious glass and base shutters in PU finish with integrated handles, completes the sophisticated look. Fitted with high-end appliances and European baskets and accessories... it is the best you can get in mid-range kitchens.

Sleek Glossy is as classy as you want your kitchen to be, at a price which is just right.

Alessy

GLY/ST/00\_00\_10/CAPP\_PRB

GLY/ST/00\_00\_10/RHIN\_ATL

GLY/ST/00\_00\_10/ORED\_PRB

GLY/ST/00\_00\_10/WHIT\_ATL