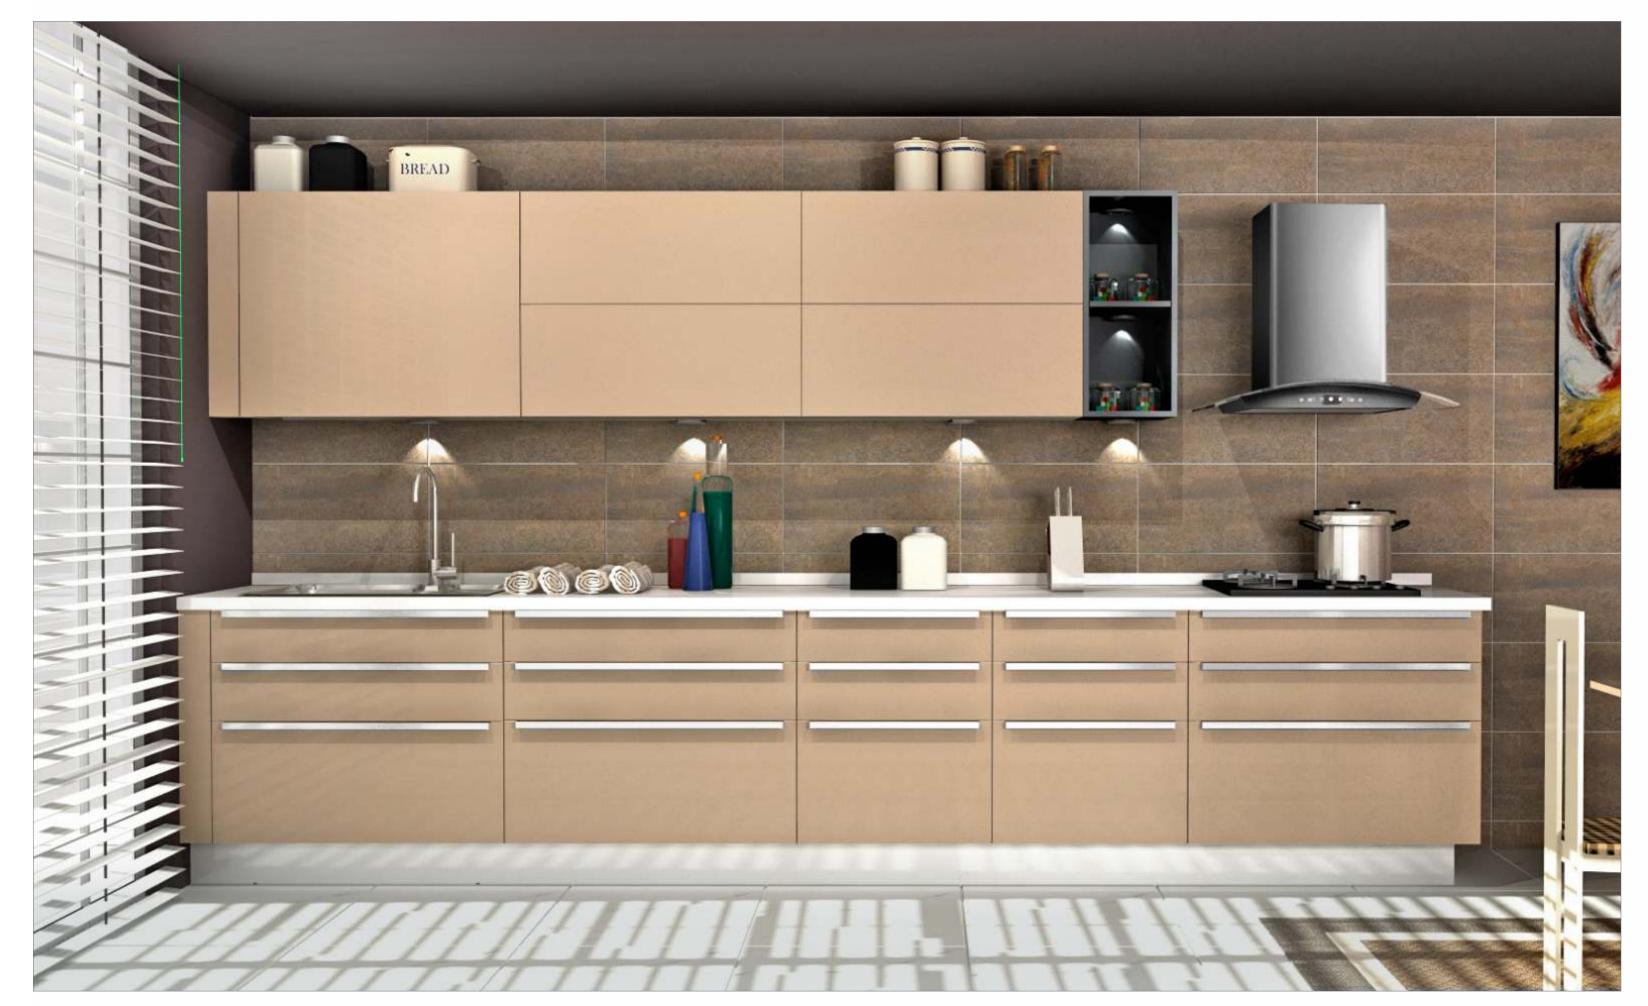

## GLOSSY

A kitchen which is as beautiful inside as it is outside, with the cabinets kept in the same colour as the open element. In short, this beautifully vibrant kitchen is anything but ordinary. With wall shutters in back-painted glorious glass and base shutters in PU finish with integrated handles, completes the sophisticated look. Fitted with high-end appliances and European baskets and accessories... it is the best you can get in mid-range kitchens.

Sleek Glossy is as classy as you want your kitchen to be, at a price which is just right.

Alessy

GLY/ST/00\_00\_10/CAPP\_PRB

GLY/ST/00\_00\_10/RHIN\_ATL

GLY/ST/00\_00\_10/ORED\_PRB

GLY/ST/00\_00\_10/WHIT\_ATL