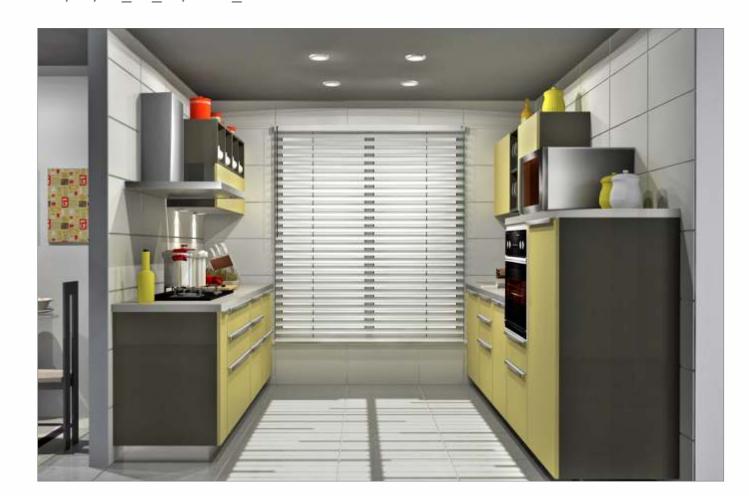

## GLOSSY

A kitchen which is as beautiful inside as it is outside, with the cabinets kept in the same colour as the open element. In short, this beautifully vibrant kitchen is anything but ordinary. With wall shutters in back-painted glorious glass and base shutters in PU finish with integrated handles, completes the sophisticated look. Fitted with high-end appliances and European baskets and accessories... it is the best you can get in mid-range kitchens.

Sleek Glossy is as classy as you want your kitchen to be, at a price which is just right.

Alessy

GLY/ST/00\_00\_10/CAPP\_PRB

GLY/ST/00\_00\_10/RHIN\_ATL

GLY/ST/00\_00\_10/ORED\_PRB

GLY/ST/00\_00\_10/WHIT\_ATL