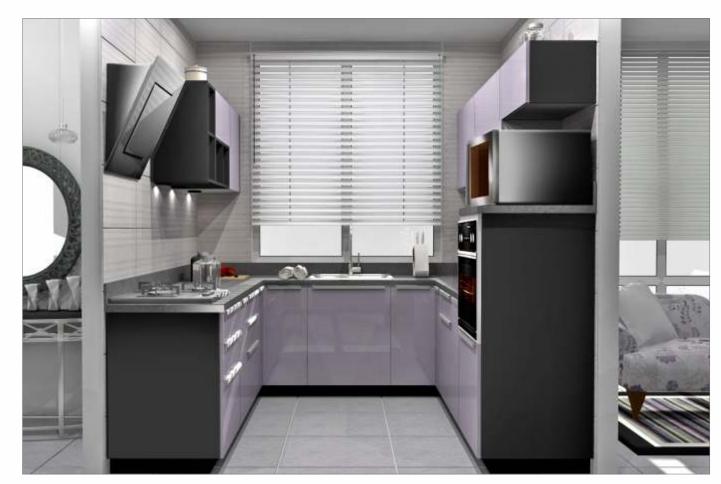

## GLOSSY

A kitchen which is as beautiful inside as it is outside, with the cabinets kept in the same colour as the open element. In short, this beautifully vibrant kitchen is anything but ordinary. With wall shutters in back-painted glorious glass and base shutters in PU finish with integrated handles, completes the sophisticated look. Fitted with high-end appliances and European baskets and accessories... it is the best you can get in mid-range kitchens.

Sleek Glossy is as classy as you want your kitchen to be, at a price which is just right.

Alessy

GLY/ST/00\_00\_10/CAPP\_PRB

GLY/ST/00\_00\_10/RHIN\_ATL

GLY/ST/00\_00\_10/ORED\_PRB

GLY/ST/00\_00\_10/WHIT\_ATL