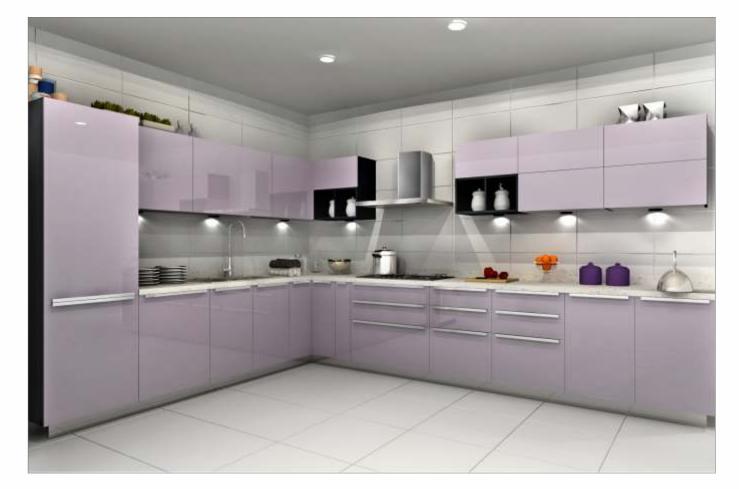

## GLOSSY

A kitchen which is as beautiful inside as it is outside, with the cabinets kept in the same colour as the open element. In short, this beautifully vibrant kitchen is anything but ordinary. With wall shutters in back-painted glorious glass and base shutters in PU finish with integrated handles, completes the sophisticated look. Fitted with high-end appliances and European baskets and accessories... it is the best you can get in mid-range kitchens.

Sleek Glossy is as classy as you want your kitchen to be, at a price which is just right.

Alessy

GLY/ST/00\_00\_10/CAPP\_PRB

GLY/ST/00\_00\_10/RHIN\_ATL

GLY/ST/00\_00\_10/ORED\_PRB

GLY/ST/00\_00\_10/WHIT\_ATL