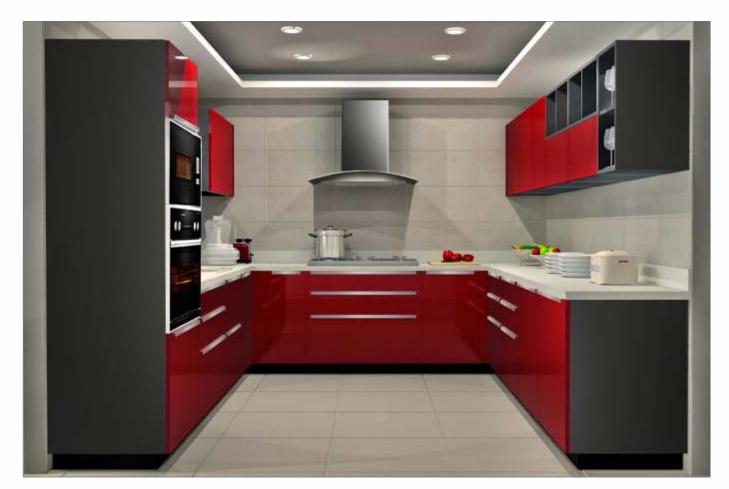

## GLOSSY

A kitchen which is as beautiful inside as it is outside, with the cabinets kept in the same colour as the open element. In short, this beautifully vibrant kitchen is anything but ordinary. With wall shutters in back-painted glorious glass and base shutters in PU finish with integrated handles, completes the sophisticated look. Fitted with high-end appliances and European baskets and accessories... it is the best you can get in mid-range kitchens.

Sleek Glossy is as classy as you want your kitchen to be, at a price which is just right.

Alessy

GLY/ST/00\_00\_10/CAPP\_PRB

GLY/ST/00\_00\_10/RHIN\_ATL

GLY/ST/00\_00\_10/ORED\_PRB

GLY/ST/00\_00\_10/WHIT\_ATL