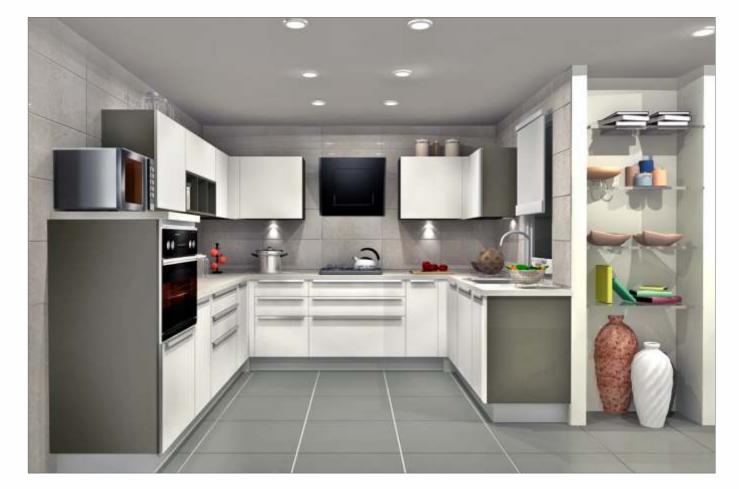

## GLOSSY

A kitchen which is as beautiful inside as it is outside, with the cabinets kept in the same colour as the open element. In short, this beautifully vibrant kitchen is anything but ordinary. With wall shutters in back-painted glorious glass and base shutters in PU finish with integrated handles, completes the sophisticated look. Fitted with high-end appliances and European baskets and accessories... it is the best you can get in mid-range kitchens.

Sleek Glossy is as classy as you want your kitchen to be, at a price which is just right.

Alessy

GLY/ST/00\_00\_10/CAPP\_PRB

GLY/ST/00\_00\_10/RHIN\_ATL

GLY/ST/00\_00\_10/ORED\_PRB

GLY/ST/00\_00\_10/WHIT\_ATL