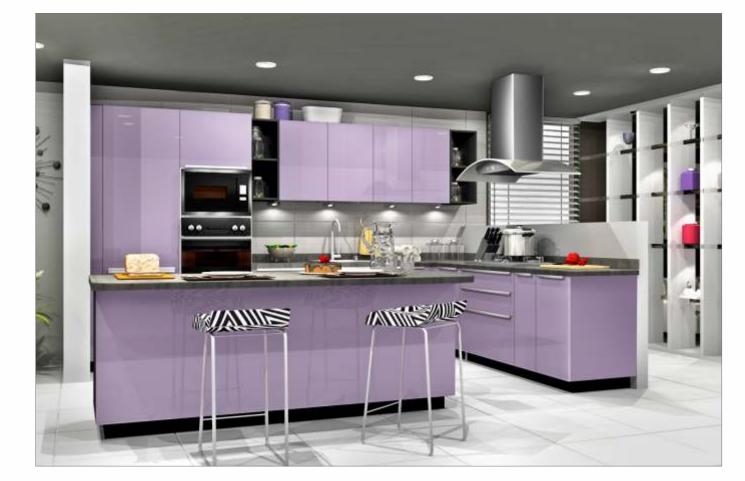

## GLOSSY

A kitchen which is as beautiful inside as it is outside, with the cabinets kept in the same colour as the open element. In short, this beautifully vibrant kitchen is anything but ordinary. With wall shutters in back-painted glorious glass and base shutters in PU finish with integrated handles, completes the sophisticated look. Fitted with high-end appliances and European baskets and accessories... it is the best you can get in mid-range kitchens.

Sleek Glossy is as classy as you want your kitchen to be, at a price which is just right.

Alessy

GLY/ST/00\_00\_10/CAPP\_PRB

GLY/ST/00\_00\_10/RHIN\_ATL

GLY/ST/00\_00\_10/ORED\_PRB

GLY/ST/00\_00\_10/WHIT\_ATL