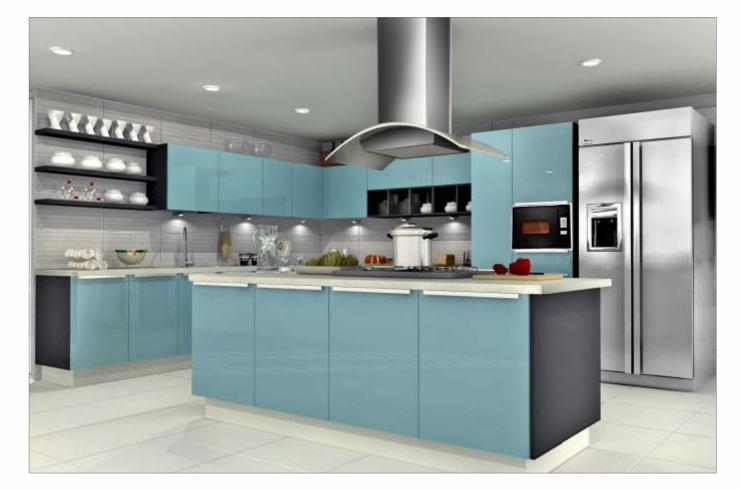

## GLOSSY

A kitchen which is as beautiful inside as it is outside, with the cabinets kept in the same colour as the open element. In short, this beautifully vibrant kitchen is anything but ordinary. With wall shutters in back-painted glorious glass and base shutters in PU finish with integrated handles, completes the sophisticated look. Fitted with high-end appliances and European baskets and accessories... it is the best you can get in mid-range kitchens.

Sleek Glossy is as classy as you want your kitchen to be, at a price which is just right.

Alessy

GLY/ST/00\_00\_10/CAPP\_PRB

GLY/ST/00\_00\_10/RHIN\_ATL

GLY/ST/00\_00\_10/ORED\_PRB

GLY/ST/00\_00\_10/WHIT\_ATL