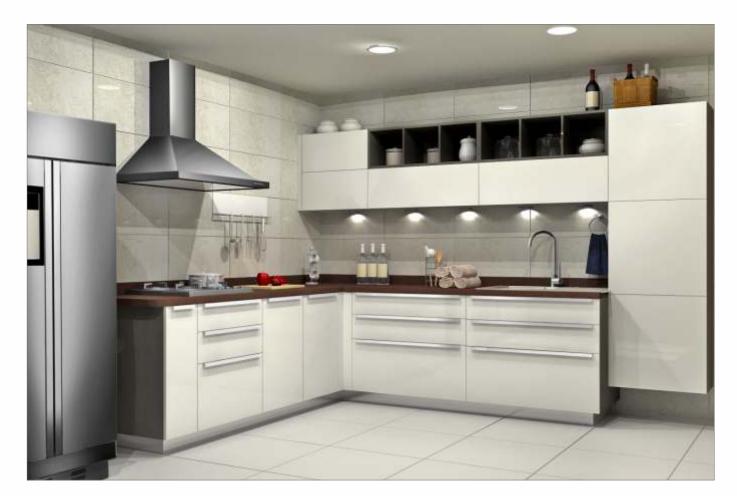

## GLOSSY

A kitchen which is as beautiful inside as it is outside, with the cabinets kept in the same colour as the open element. In short, this beautifully vibrant kitchen is anything but ordinary. With wall shutters in back-painted glorious glass and base shutters in PU finish with integrated handles, completes the sophisticated look. Fitted with high-end appliances and European baskets and accessories... it is the best you can get in mid-range kitchens.

Sleek Glossy is as classy as you want your kitchen to be, at a price which is just right.

Alessy

GLY/ST/00\_00\_10/CAPP\_PRB

GLY/ST/00\_00\_10/RHIN\_ATL

GLY/ST/00\_00\_10/ORED\_PRB

GLY/ST/00\_00\_10/WHIT\_ATL