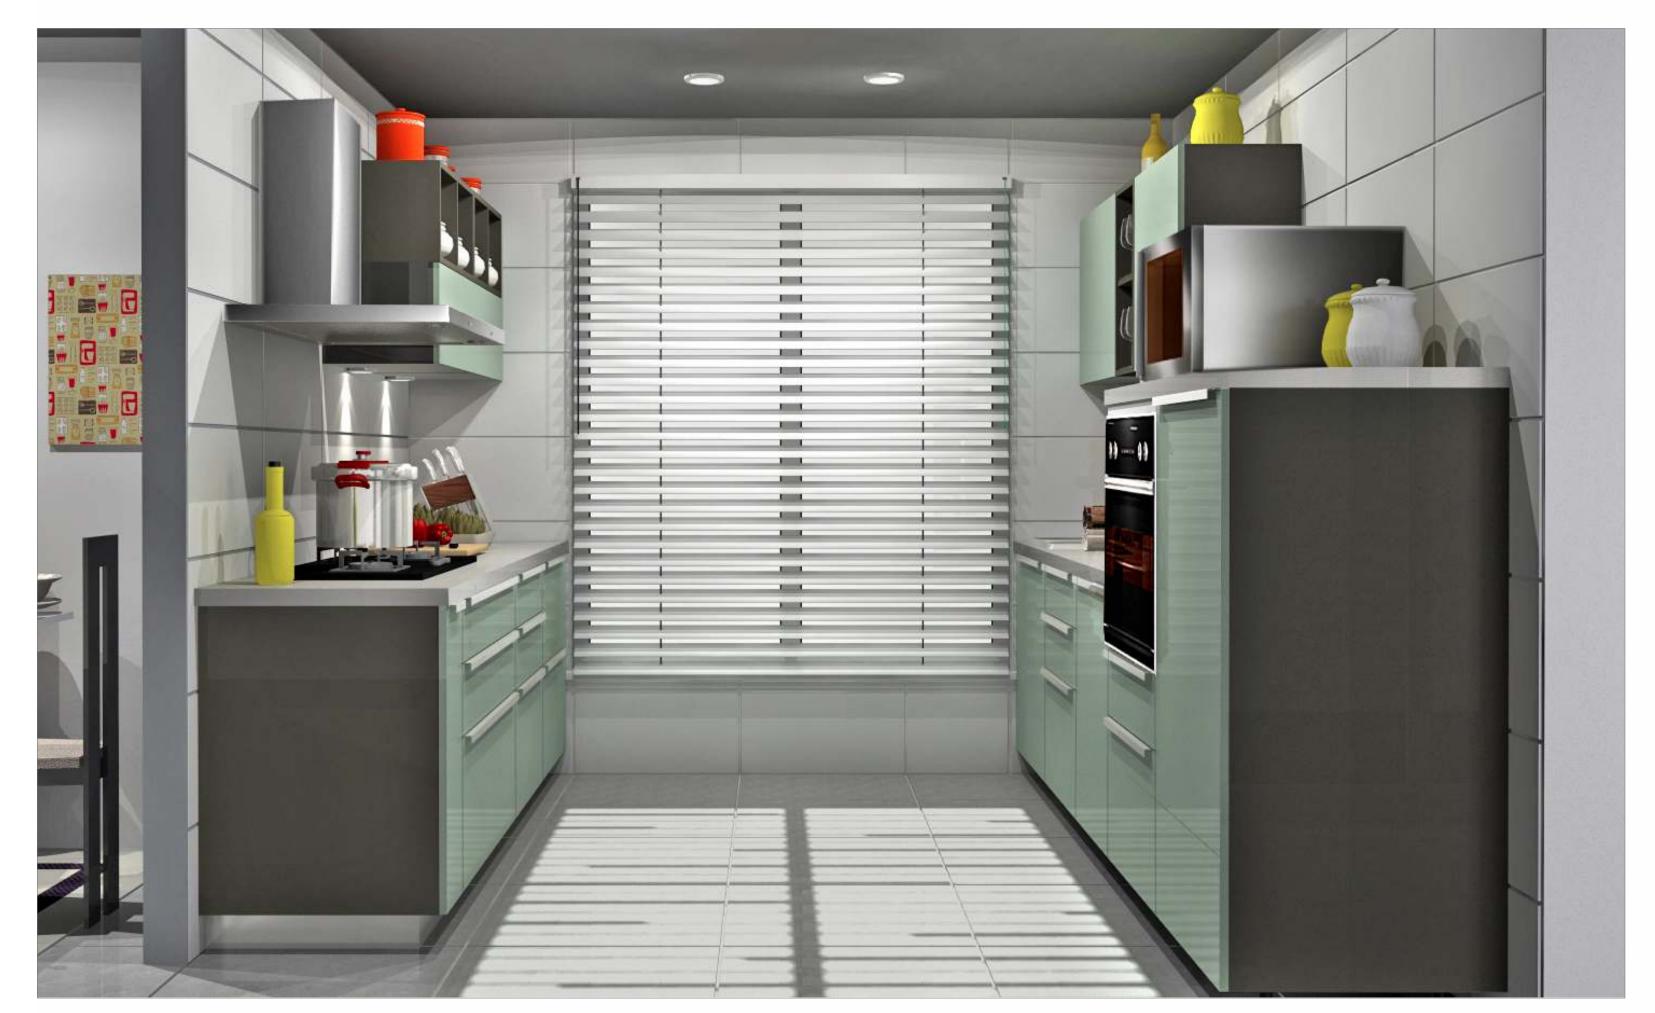

## GLOSSY

A kitchen which is as beautiful inside as it is outside, with the cabinets kept in the same colour as the open element. In short, this beautifully vibrant kitchen is anything but ordinary. With wall shutters in back-painted glorious glass and base shutters in PU finish with integrated handles, completes the sophisticated look. Fitted with high-end appliances and European baskets and accessories... it is the best you can get in mid-range kitchens.

Sleek Glossy is as classy as you want your kitchen to be, at a price which is just right.

Alessy

GLY/ST/00\_00\_10/CAPP\_PRB

GLY/ST/00\_00\_10/RHIN\_ATL

GLY/ST/00\_00\_10/ORED\_PRB

GLY/ST/00\_00\_10/WHIT\_ATL