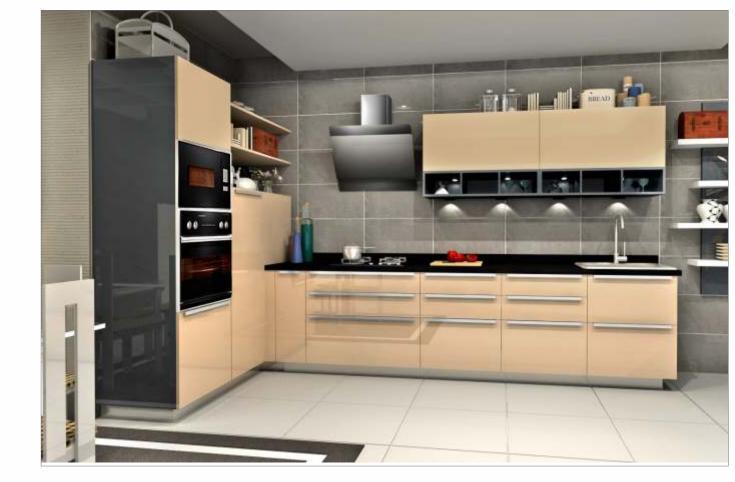

## GLOSSY

A kitchen which is as beautiful inside as it is outside, with the cabinets kept in the same colour as the open element. In short, this beautifully vibrant kitchen is anything but ordinary. With wall shutters in back-painted glorious glass and base shutters in PU finish with integrated handles, completes the sophisticated look. Fitted with high-end appliances and European baskets and accessories... it is the best you can get in mid-range kitchens.

Sleek Glossy is as classy as you want your kitchen to be, at a price which is just right.

Alessy

GLY/ST/00\_00\_10/CAPP\_PRB

GLY/ST/00\_00\_10/RHIN\_ATL

GLY/ST/00\_00\_10/ORED\_PRB

GLY/ST/00\_00\_10/WHIT\_ATL