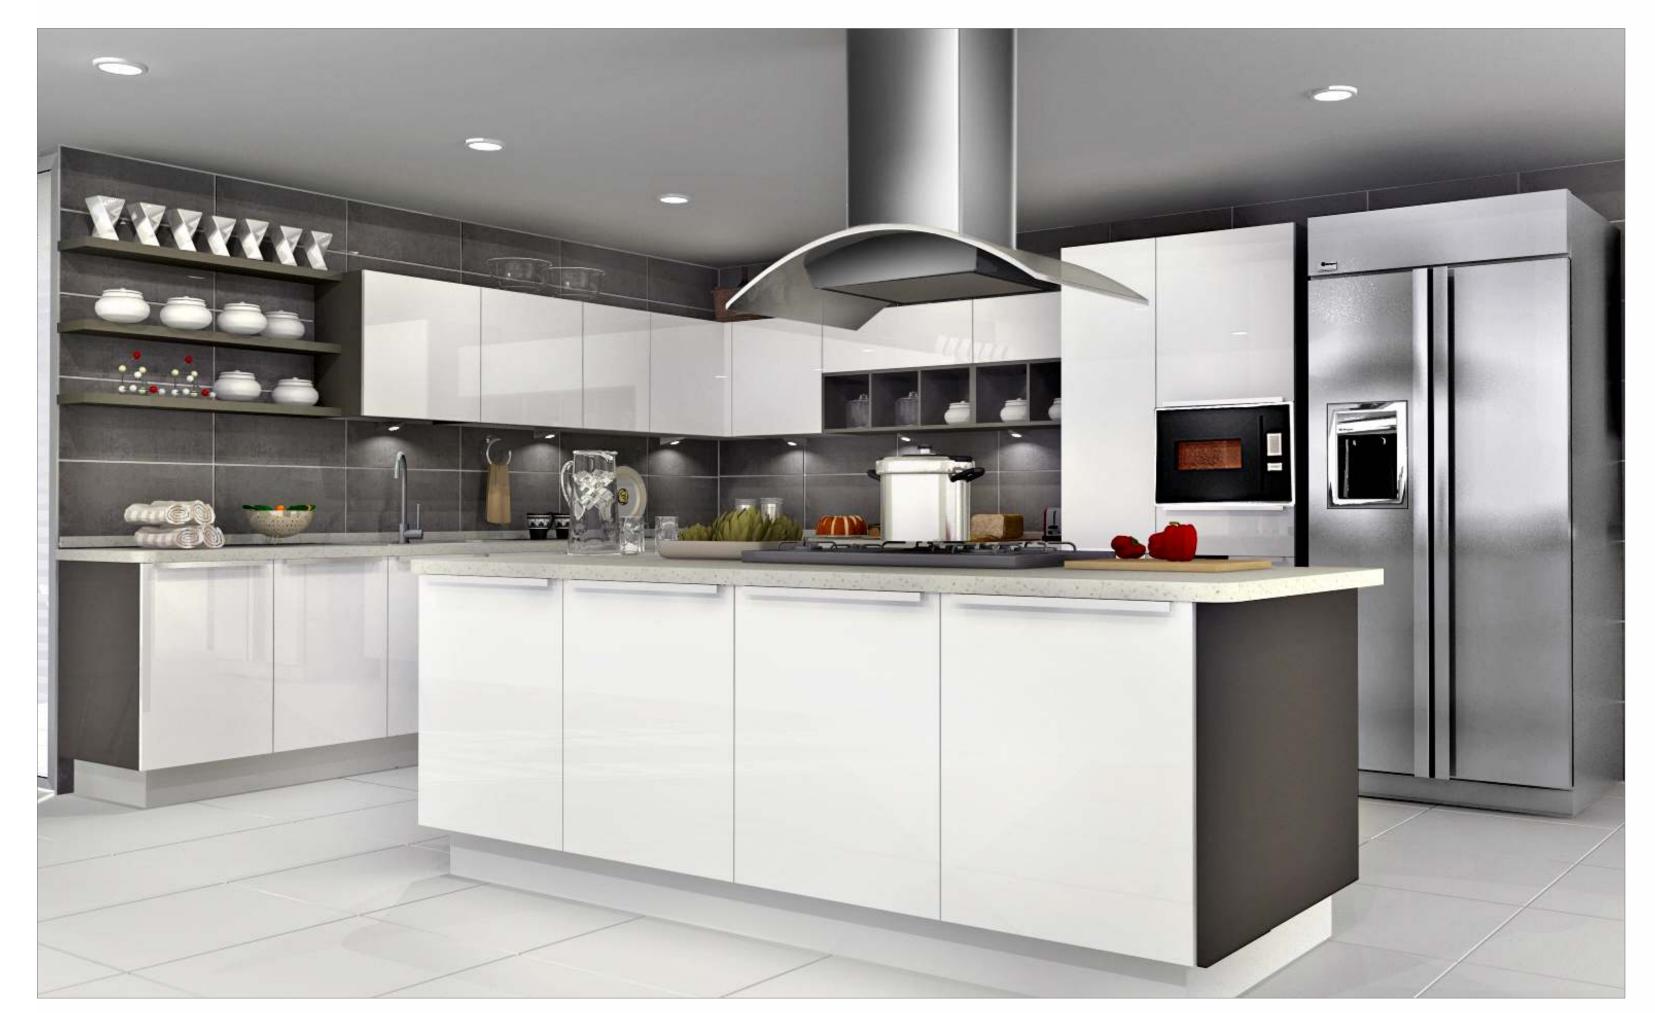

## GLOSSY

A kitchen which is as beautiful inside as it is outside, with the cabinets kept in the same colour as the open element. In short, this beautifully vibrant kitchen is anything but ordinary. With wall shutters in back-painted glorious glass and base shutters in PU finish with integrated handles, completes the sophisticated look. Fitted with high-end appliances and European baskets and accessories... it is the best you can get in mid-range kitchens.

Sleek Glossy is as classy as you want your kitchen to be, at a price which is just right.

Alessy

GLY/ST/00\_00\_10/CAPP\_PRB

GLY/ST/00\_00\_10/RHIN\_ATL

GLY/ST/00\_00\_10/ORED\_PRB

GLY/ST/00\_00\_10/WHIT\_ATL