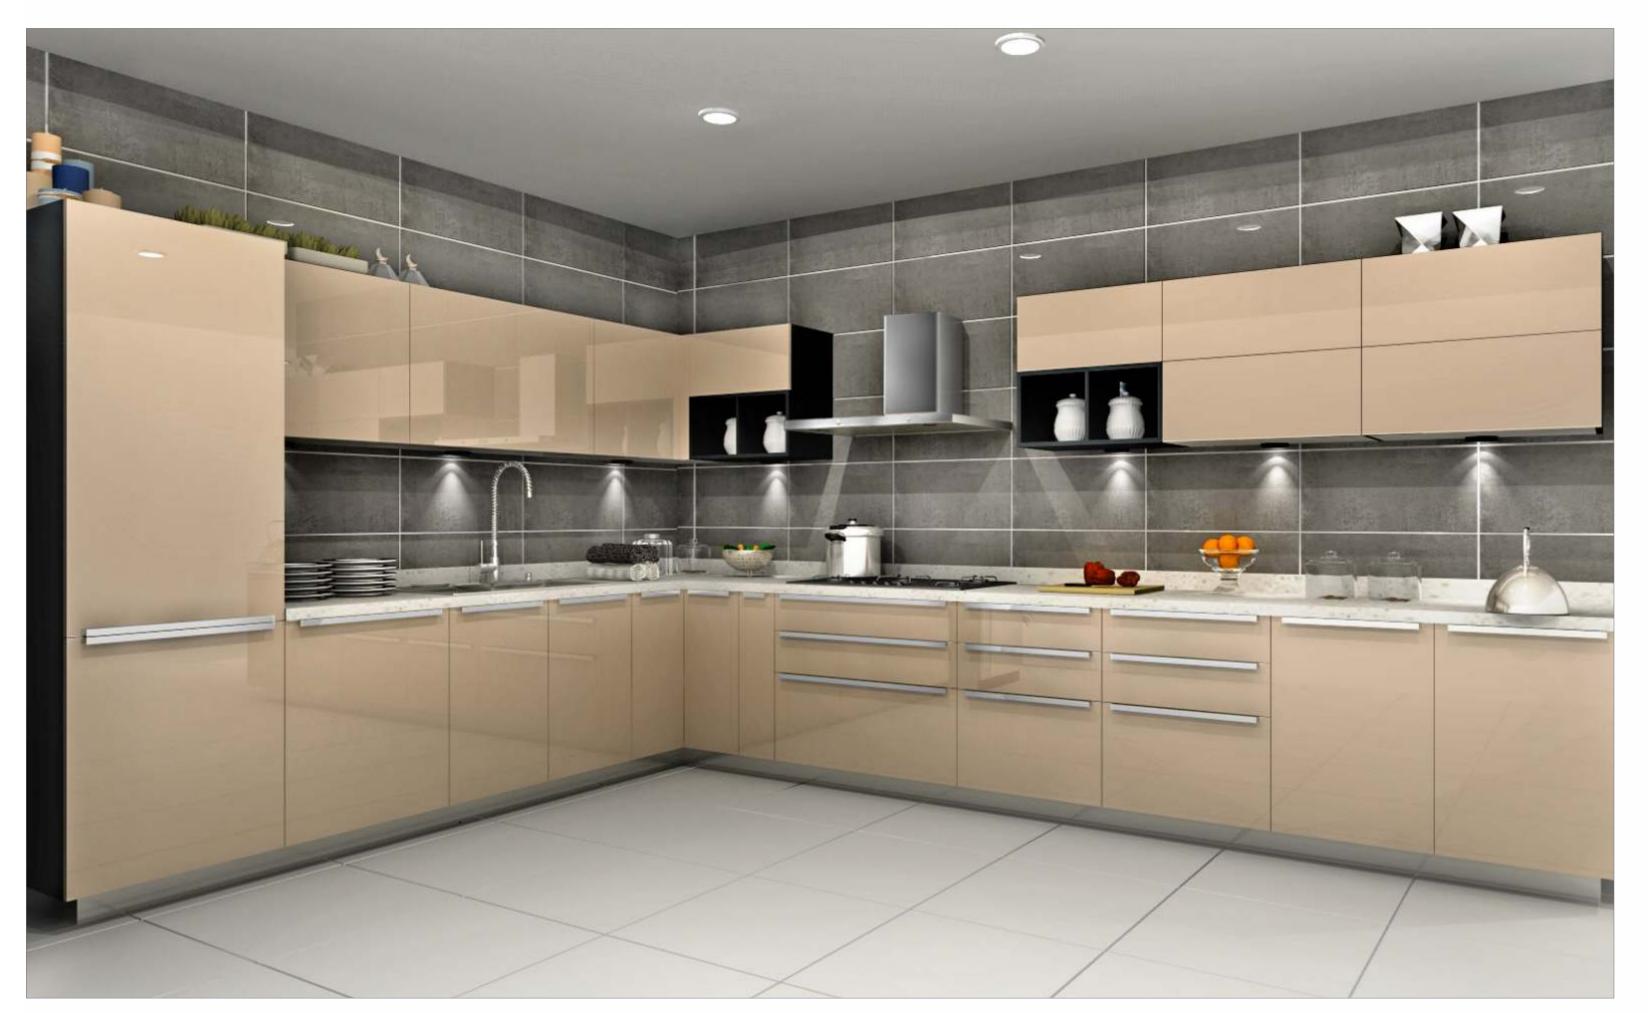

## GLOSSY

A kitchen which is as beautiful inside as it is outside, with the cabinets kept in the same colour as the open element. In short, this beautifully vibrant kitchen is anything but ordinary. With wall shutters in back-painted glorious glass and base shutters in PU finish with integrated handles, completes the sophisticated look. Fitted with high-end appliances and European baskets and accessories... it is the best you can get in mid-range kitchens.

Sleek Glossy is as classy as you want your kitchen to be, at a price which is just right.

Alessy

GLY/ST/00\_00\_10/CAPP\_PRB

GLY/ST/00\_00\_10/RHIN\_ATL

GLY/ST/00\_00\_10/ORED\_PRB

GLY/ST/00\_00\_10/WHIT\_ATL