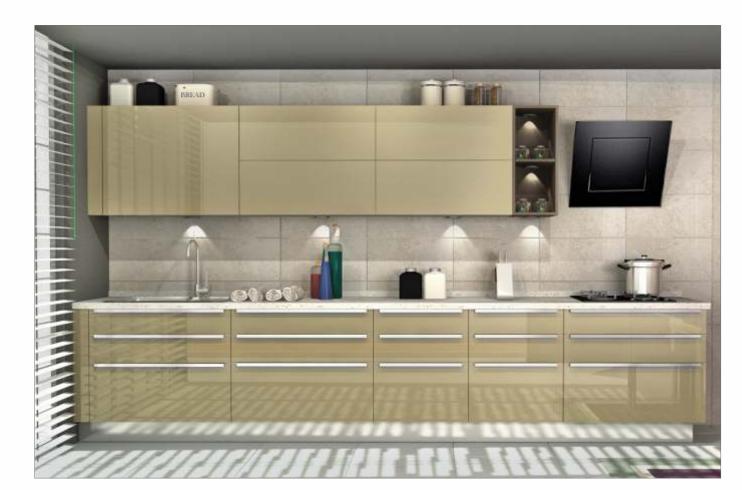

## GLOSSY

A kitchen which is as beautiful inside as it is outside, with the cabinets kept in the same colour as the open element. In short, this beautifully vibrant kitchen is anything but ordinary. With wall shutters in back-painted glorious glass and base shutters in PU finish with integrated handles, completes the sophisticated look. Fitted with high-end appliances and European baskets and accessories... it is the best you can get in mid-range kitchens.

Sleek Glossy is as classy as you want your kitchen to be, at a price which is just right.

Alessy

GLY/ST/00\_00\_10/CAPP\_PRB

GLY/ST/00\_00\_10/RHIN\_ATL

GLY/ST/00\_00\_10/ORED\_PRB

GLY/ST/00\_00\_10/WHIT\_ATL