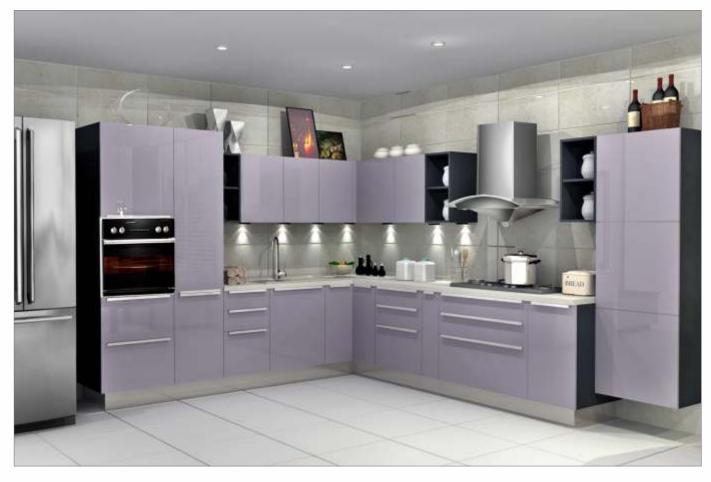

## GLOSSY

A kitchen which is as beautiful inside as it is outside, with the cabinets kept in the same colour as the open element. In short, this beautifully vibrant kitchen is anything but ordinary. With wall shutters in back-painted glorious glass and base shutters in PU finish with integrated handles, completes the sophisticated look. Fitted with high-end appliances and European baskets and accessories... it is the best you can get in mid-range kitchens.

Sleek Glossy is as classy as you want your kitchen to be, at a price which is just right.

Alessy

GLY/ST/00\_00\_10/CAPP\_PRB

GLY/ST/00\_00\_10/RHIN\_ATL

GLY/ST/00\_00\_10/ORED\_PRB

GLY/ST/00\_00\_10/WHIT\_ATL