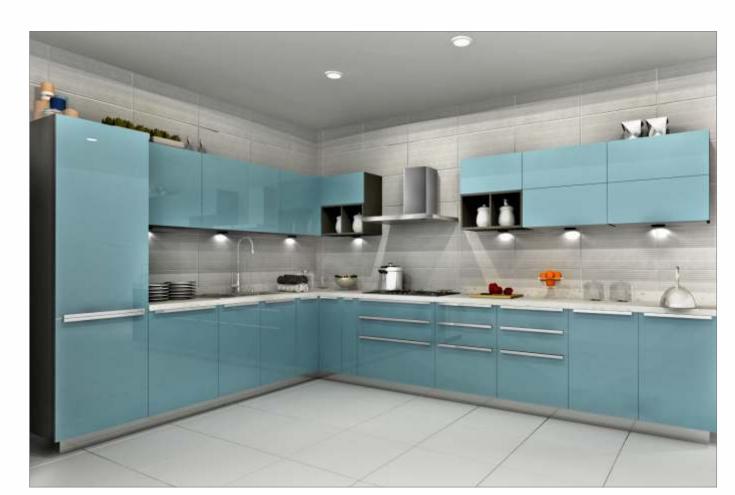

## GLOSSY

A kitchen which is as beautiful inside as it is outside, with the cabinets kept in the same colour as the open element. In short, this beautifully vibrant kitchen is anything but ordinary. With wall shutters in back-painted glorious glass and base shutters in PU finish with integrated handles, completes the sophisticated look. Fitted with high-end appliances and European baskets and accessories... it is the best you can get in mid-range kitchens.

Sleek Glossy is as classy as you want your kitchen to be, at a price which is just right.

Alessy

GLY/ST/00\_00\_10/CAPP\_PRB

GLY/ST/00\_00\_10/RHIN\_ATL

GLY/ST/00\_00\_10/ORED\_PRB

GLY/ST/00\_00\_10/WHIT\_ATL