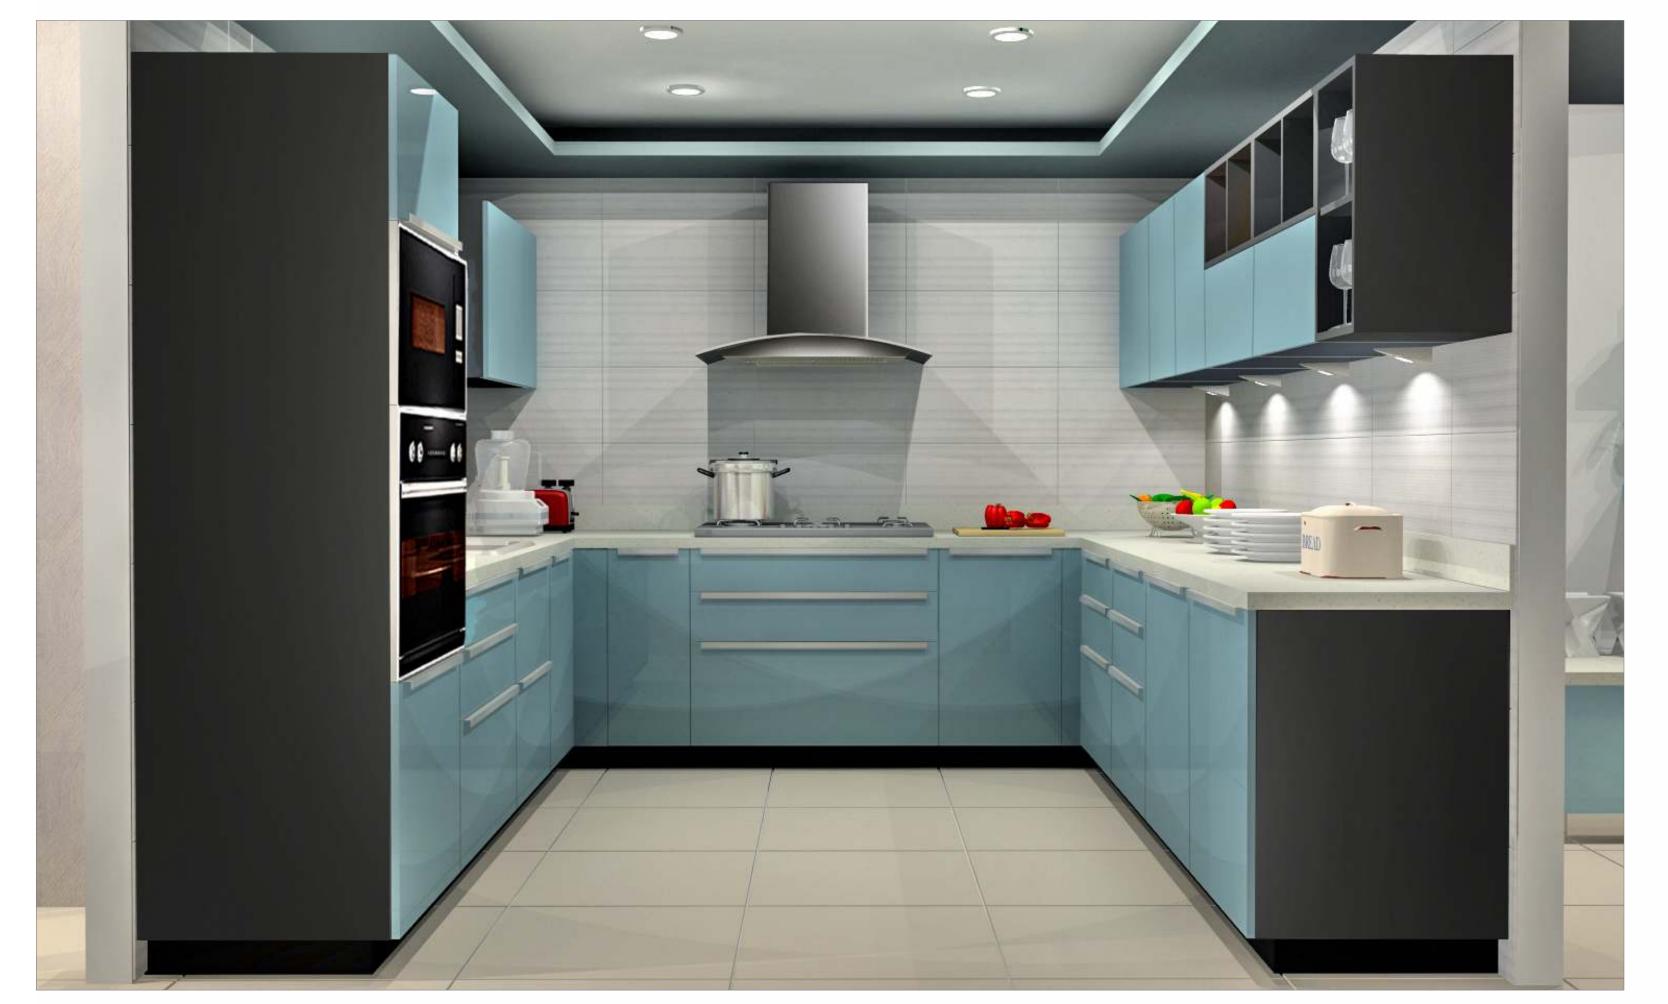

## GLOSSY

A kitchen which is as beautiful inside as it is outside, with the cabinets kept in the same colour as the open element. In short, this beautifully vibrant kitchen is anything but ordinary. With wall shutters in back-painted glorious glass and base shutters in PU finish with integrated handles, completes the sophisticated look. Fitted with high-end appliances and European baskets and accessories... it is the best you can get in mid-range kitchens.

Sleek Glossy is as classy as you want your kitchen to be, at a price which is just right.

Alessy

GLY/ST/00\_00\_10/CAPP\_PRB

GLY/ST/00\_00\_10/RHIN\_ATL

GLY/ST/00\_00\_10/ORED\_PRB

GLY/ST/00\_00\_10/WHIT\_ATL