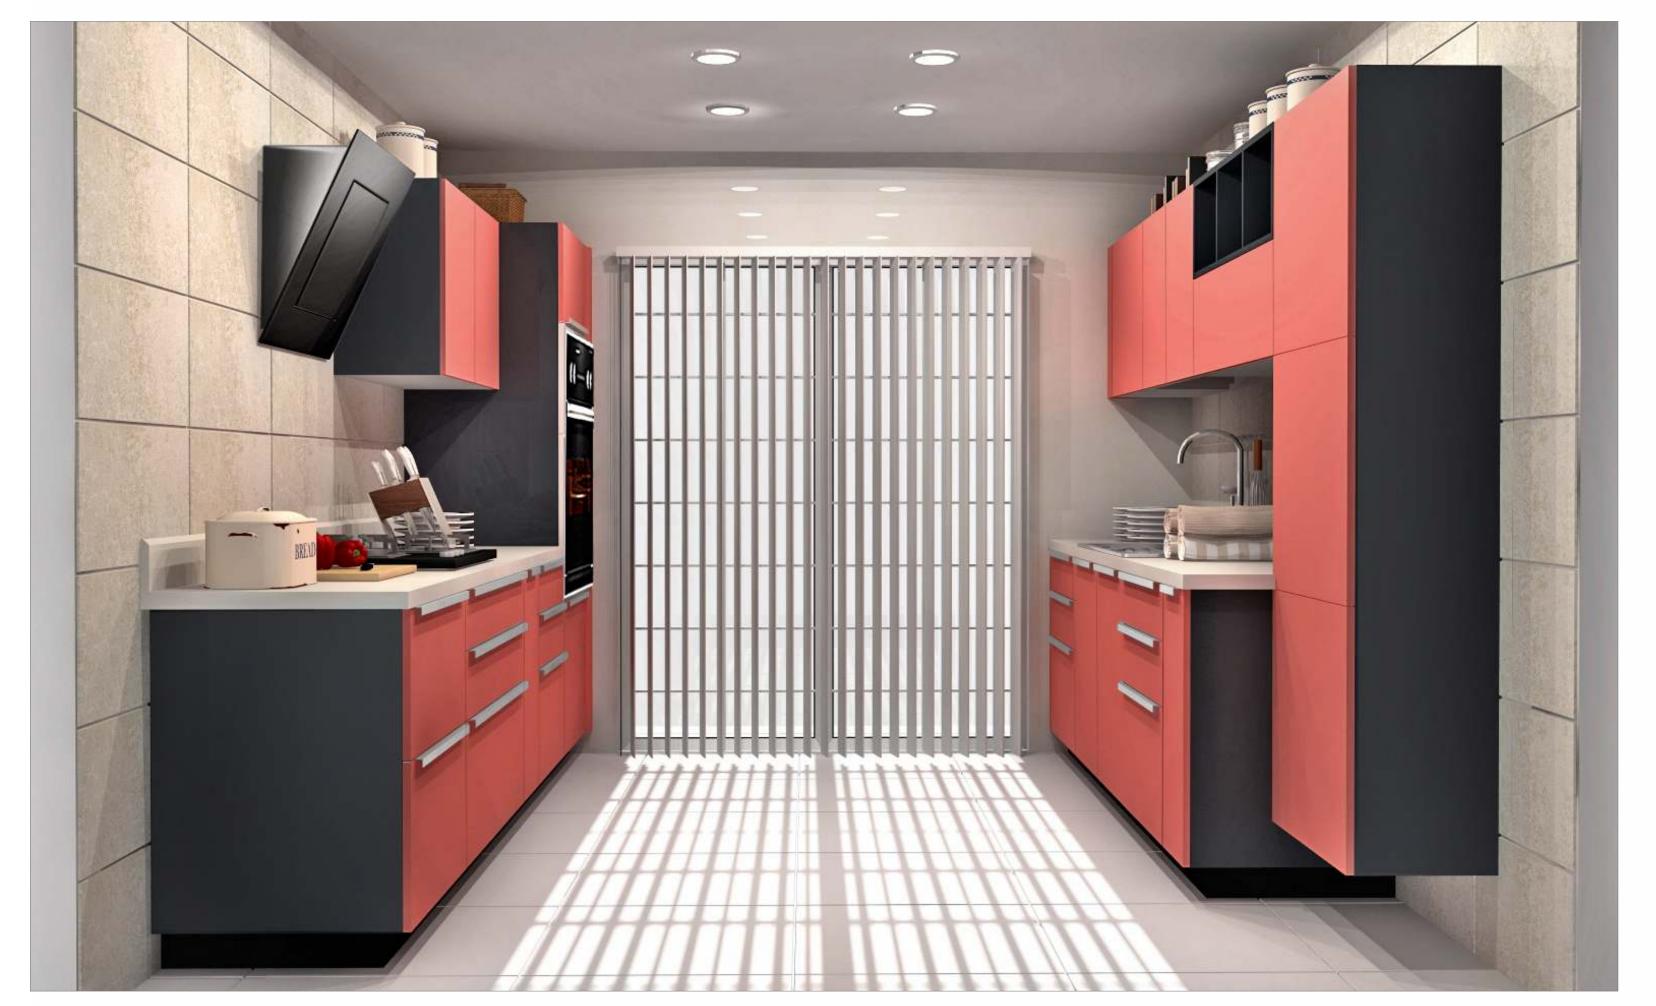

## GLOSSY

A kitchen which is as beautiful inside as it is outside, with the cabinets kept in the same colour as the open element. In short, this beautifully vibrant kitchen is anything but ordinary. With wall shutters in back-painted glorious glass and base shutters in PU finish with integrated handles, completes the sophisticated look. Fitted with high-end appliances and European baskets and accessories... it is the best you can get in mid-range kitchens.

Sleek Glossy is as classy as you want your kitchen to be, at a price which is just right.

Alessy

GLY/ST/00\_00\_10/CAPP\_PRB

GLY/ST/00\_00\_10/RHIN\_ATL

GLY/ST/00\_00\_10/ORED\_PRB

GLY/ST/00\_00\_10/WHIT\_ATL