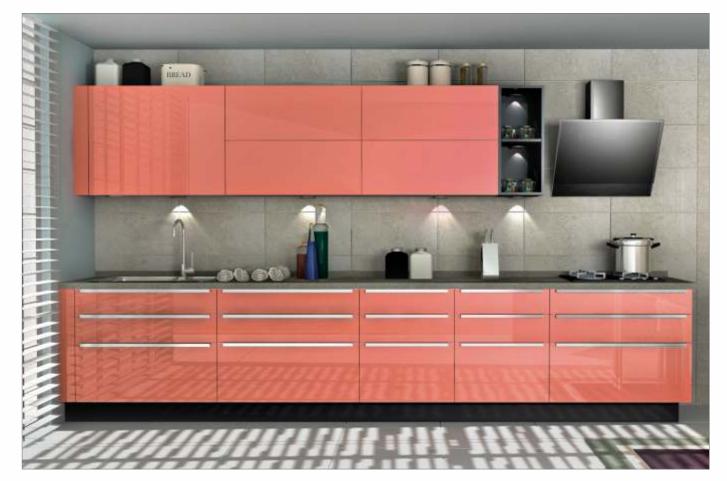

## GLOSSY

A kitchen which is as beautiful inside as it is outside, with the cabinets kept in the same colour as the open element. In short, this beautifully vibrant kitchen is anything but ordinary. With wall shutters in back-painted glorious glass and base shutters in PU finish with integrated handles, completes the sophisticated look. Fitted with high-end appliances and European baskets and accessories... it is the best you can get in mid-range kitchens.

Sleek Glossy is as classy as you want your kitchen to be, at a price which is just right.

Alessy

GLY/ST/00\_00\_10/CAPP\_PRB

GLY/ST/00\_00\_10/RHIN\_ATL

GLY/ST/00\_00\_10/ORED\_PRB

GLY/ST/00\_00\_10/WHIT\_ATL