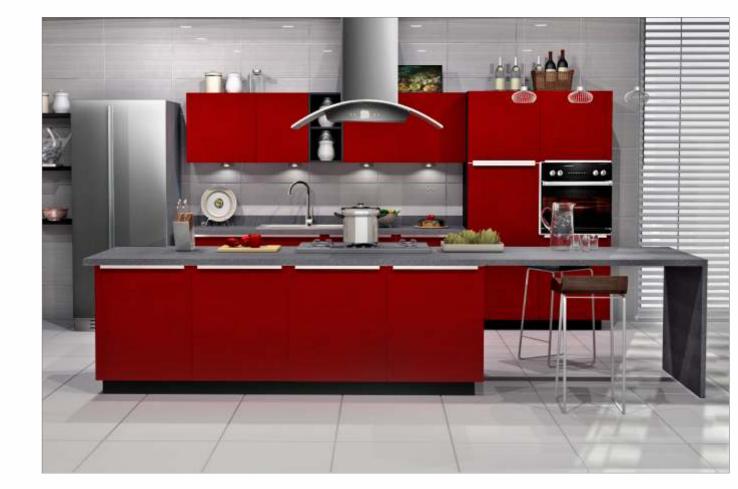

## GLOSSY

A kitchen which is as beautiful inside as it is outside, with the cabinets kept in the same colour as the open element. In short, this beautifully vibrant kitchen is anything but ordinary. With wall shutters in back-painted glorious glass and base shutters in PU finish with integrated handles, completes the sophisticated look. Fitted with high-end appliances and European baskets and accessories... it is the best you can get in mid-range kitchens.

Sleek Glossy is as classy as you want your kitchen to be, at a price which is just right.

Alessy

GLY/ST/00\_00\_10/CAPP\_PRB

GLY/ST/00\_00\_10/RHIN\_ATL

GLY/ST/00\_00\_10/ORED\_PRB

GLY/ST/00\_00\_10/WHIT\_ATL