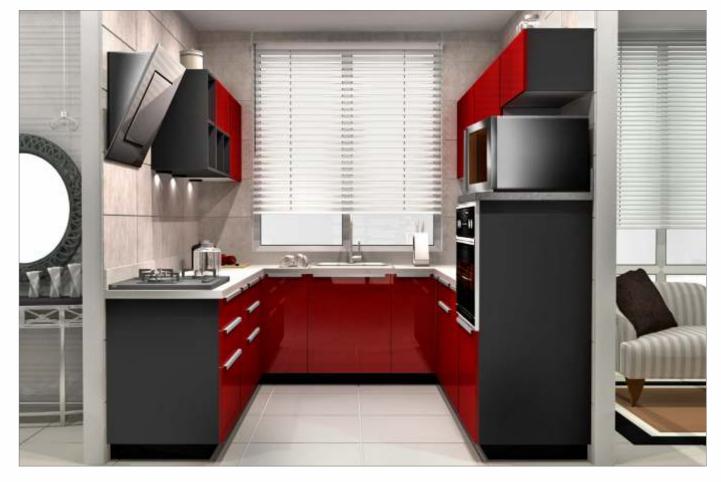

## GLOSSY

A kitchen which is as beautiful inside as it is outside, with the cabinets kept in the same colour as the open element. In short, this beautifully vibrant kitchen is anything but ordinary. With wall shutters in back-painted glorious glass and base shutters in PU finish with integrated handles, completes the sophisticated look. Fitted with high-end appliances and European baskets and accessories... it is the best you can get in mid-range kitchens.

Sleek Glossy is as classy as you want your kitchen to be, at a price which is just right.

Alessy

GLY/ST/00\_00\_10/CAPP\_PRB

GLY/ST/00\_00\_10/RHIN\_ATL

GLY/ST/00\_00\_10/ORED\_PRB

GLY/ST/00\_00\_10/WHIT\_ATL