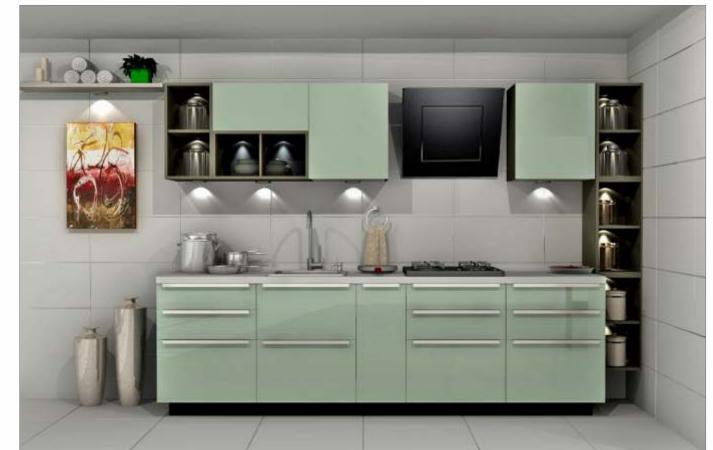

## GLOSSY

A kitchen which is as beautiful inside as it is outside, with the cabinets kept in the same colour as the open element. In short, this beautifully vibrant kitchen is anything but ordinary. With wall shutters in back-painted glorious glass and base shutters in PU finish with integrated handles, completes the sophisticated look. Fitted with high-end appliances and European baskets and accessories... it is the best you can get in mid-range kitchens.

Sleek Glossy is as classy as you want your kitchen to be, at a price which is just right.

Alessy

GLY/ST/00\_00\_10/CAPP\_PRB

GLY/ST/00\_00\_10/RHIN\_ATL

GLY/ST/00\_00\_10/ORED\_PRB

GLY/ST/00\_00\_10/WHIT\_ATL