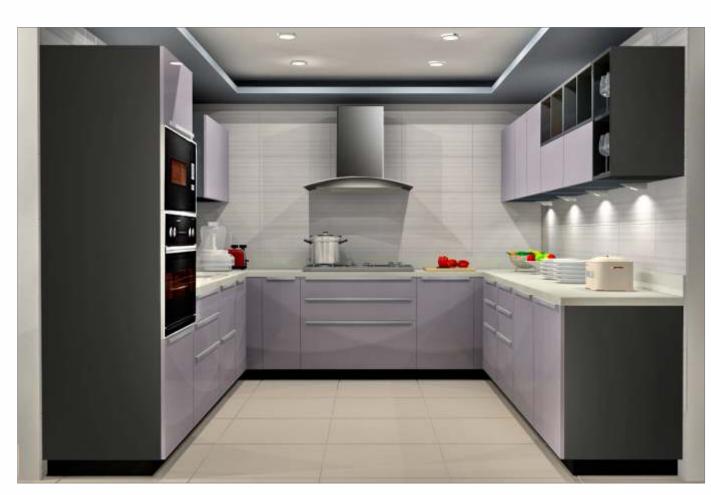

## GLOSSY

A kitchen which is as beautiful inside as it is outside, with the cabinets kept in the same colour as the open element. In short, this beautifully vibrant kitchen is anything but ordinary. With wall shutters in back-painted glorious glass and base shutters in PU finish with integrated handles, completes the sophisticated look. Fitted with high-end appliances and European baskets and accessories... it is the best you can get in mid-range kitchens.

Sleek Glossy is as classy as you want your kitchen to be, at a price which is just right.

Alessy

GLY/ST/00\_00\_10/CAPP\_PRB

GLY/ST/00\_00\_10/RHIN\_ATL

GLY/ST/00\_00\_10/ORED\_PRB

GLY/ST/00\_00\_10/WHIT\_ATL