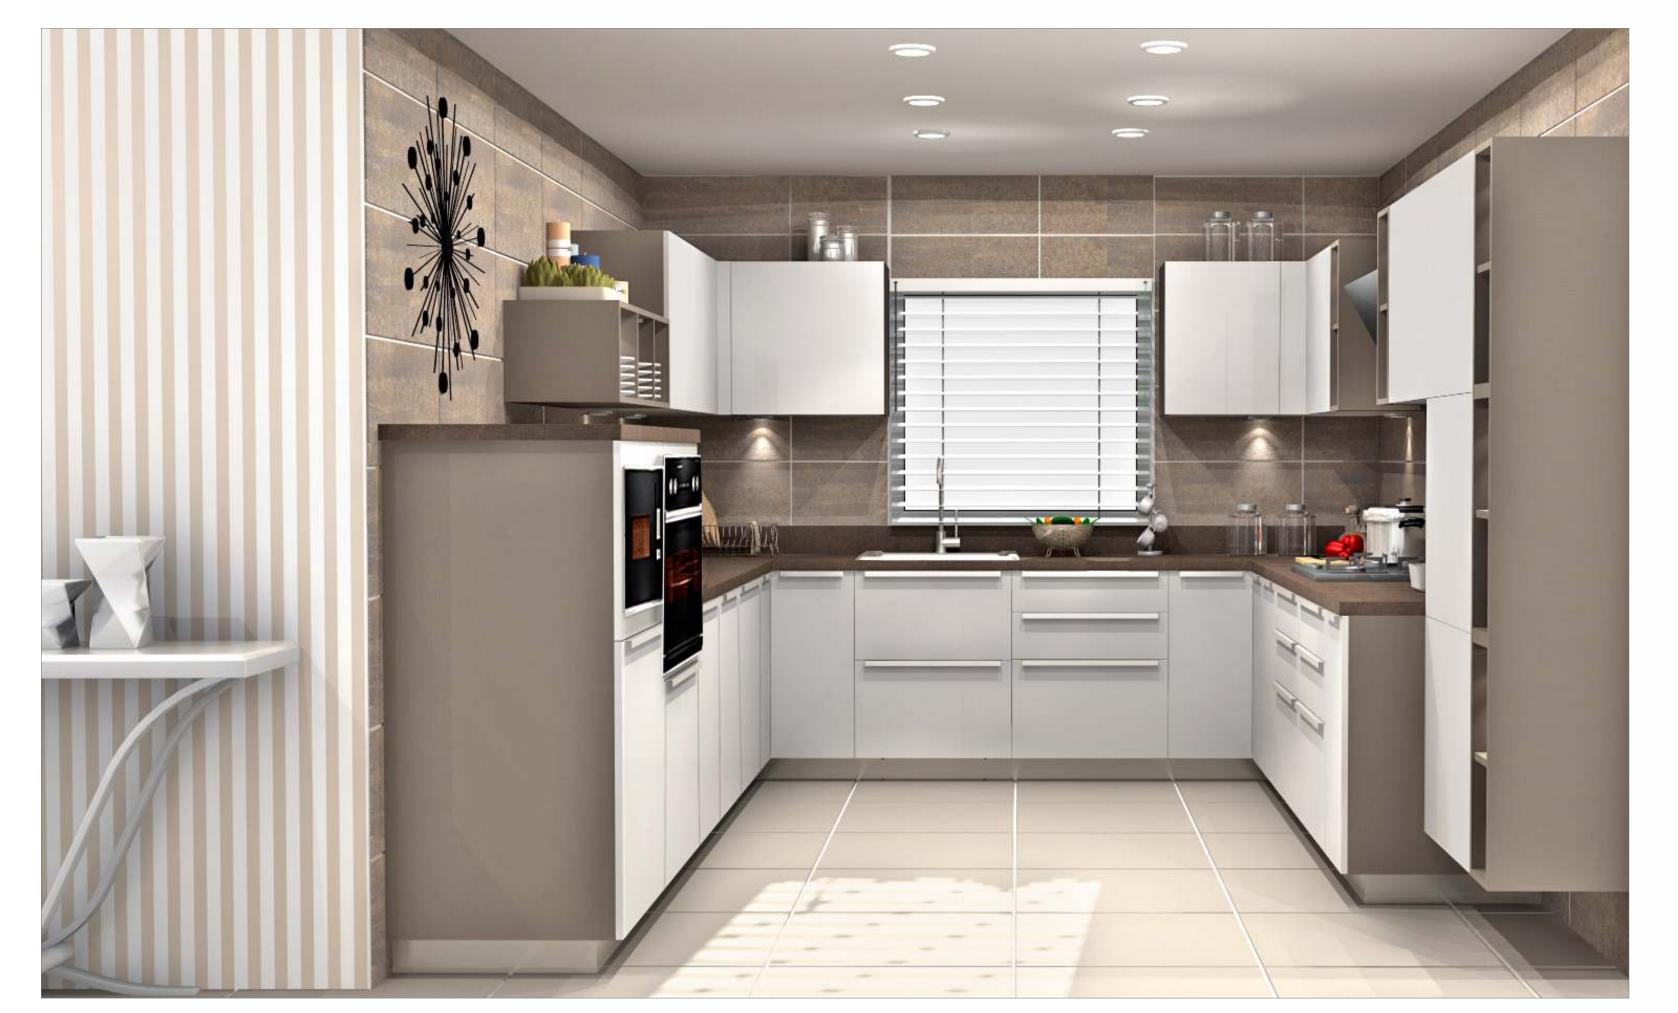

## GLOSSY

A kitchen which is as beautiful inside as it is outside, with the cabinets kept in the same colour as the open element. In short, this beautifully vibrant kitchen is anything but ordinary. With wall shutters in back-painted glorious glass and base shutters in PU finish with integrated handles, completes the sophisticated look. Fitted with high-end appliances and European baskets and accessories... it is the best you can get in mid-range kitchens.

Sleek Glossy is as classy as you want your kitchen to be, at a price which is just right.

Alessy

GLY/ST/00\_00\_10/CAPP\_PRB

GLY/ST/00\_00\_10/RHIN\_ATL

GLY/ST/00\_00\_10/ORED\_PRB

GLY/ST/00\_00\_10/WHIT\_ATL