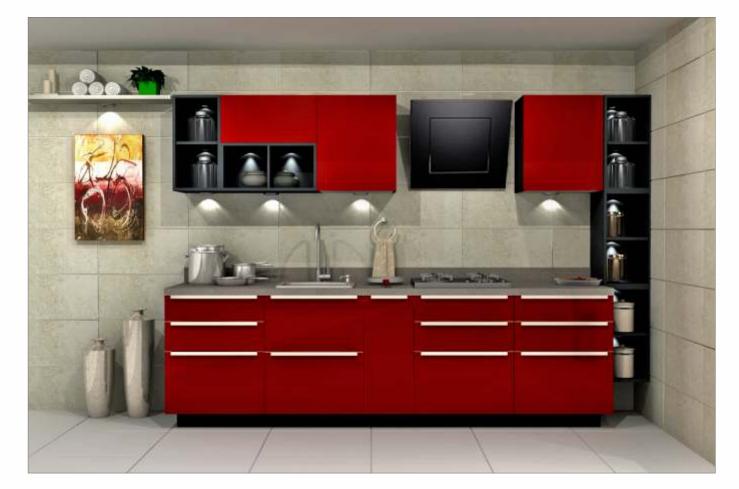

## GLOSSY

A kitchen which is as beautiful inside as it is outside, with the cabinets kept in the same colour as the open element. In short, this beautifully vibrant kitchen is anything but ordinary. With wall shutters in back-painted glorious glass and base shutters in PU finish with integrated handles, completes the sophisticated look. Fitted with high-end appliances and European baskets and accessories... it is the best you can get in mid-range kitchens.

Sleek Glossy is as classy as you want your kitchen to be, at a price which is just right.

Alessy

GLY/ST/00\_00\_10/CAPP\_PRB

GLY/ST/00\_00\_10/RHIN\_ATL

GLY/ST/00\_00\_10/ORED\_PRB

GLY/ST/00\_00\_10/WHIT\_ATL