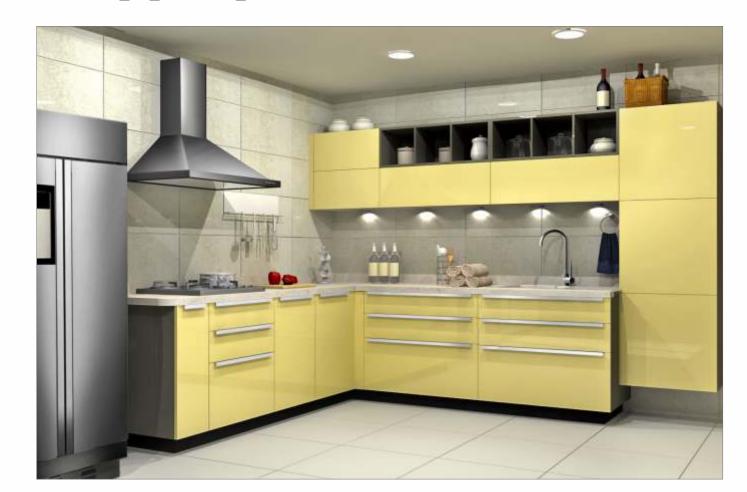

## GLOSSY

A kitchen which is as beautiful inside as it is outside, with the cabinets kept in the same colour as the open element. In short, this beautifully vibrant kitchen is anything but ordinary. With wall shutters in back-painted glorious glass and base shutters in PU finish with integrated handles, completes the sophisticated look. Fitted with high-end appliances and European baskets and accessories... it is the best you can get in mid-range kitchens.

Sleek Glossy is as classy as you want your kitchen to be, at a price which is just right.

Alessy

GLY/ST/00\_00\_10/CAPP\_PRB

GLY/ST/00\_00\_10/RHIN\_ATL

GLY/ST/00\_00\_10/ORED\_PRB

GLY/ST/00\_00\_10/WHIT\_ATL