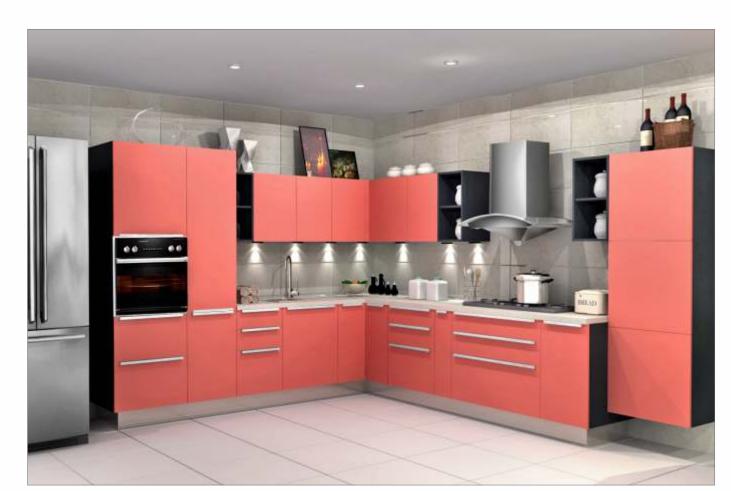

## GLOSSY

A kitchen which is as beautiful inside as it is outside, with the cabinets kept in the same colour as the open element. In short, this beautifully vibrant kitchen is anything but ordinary. With wall shutters in back-painted glorious glass and base shutters in PU finish with integrated handles, completes the sophisticated look. Fitted with high-end appliances and European baskets and accessories... it is the best you can get in mid-range kitchens.

Sleek Glossy is as classy as you want your kitchen to be, at a price which is just right.

Alessy

GLY/ST/00\_00\_10/CAPP\_PRB

GLY/ST/00\_00\_10/RHIN\_ATL

GLY/ST/00\_00\_10/ORED\_PRB

GLY/ST/00\_00\_10/WHIT\_ATL