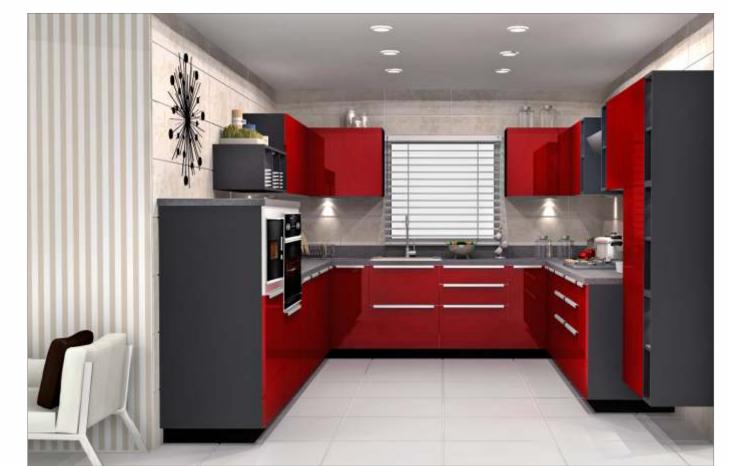

## GLOSSY

A kitchen which is as beautiful inside as it is outside, with the cabinets kept in the same colour as the open element. In short, this beautifully vibrant kitchen is anything but ordinary. With wall shutters in back-painted glorious glass and base shutters in PU finish with integrated handles, completes the sophisticated look. Fitted with high-end appliances and European baskets and accessories... it is the best you can get in mid-range kitchens.

Sleek Glossy is as classy as you want your kitchen to be, at a price which is just right.

Alessy

GLY/ST/00\_00\_10/CAPP\_PRB

GLY/ST/00\_00\_10/RHIN\_ATL

GLY/ST/00\_00\_10/ORED\_PRB

GLY/ST/00\_00\_10/WHIT\_ATL