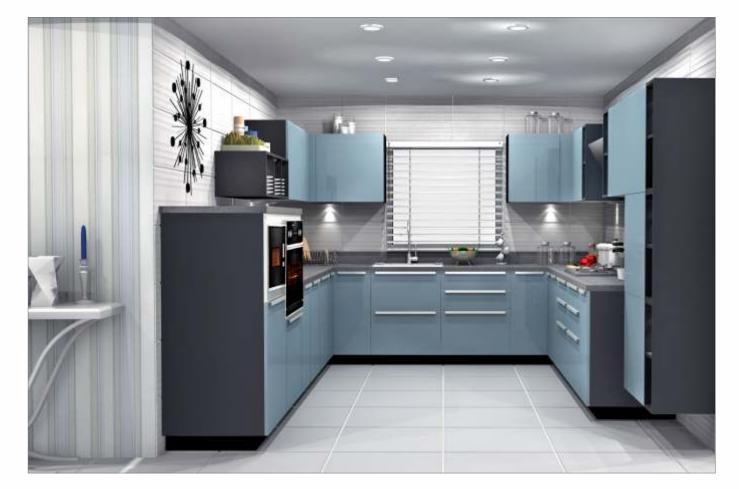

## GLOSSY

A kitchen which is as beautiful inside as it is outside, with the cabinets kept in the same colour as the open element. In short, this beautifully vibrant kitchen is anything but ordinary. With wall shutters in back-painted glorious glass and base shutters in PU finish with integrated handles, completes the sophisticated look. Fitted with high-end appliances and European baskets and accessories... it is the best you can get in mid-range kitchens.

Sleek Glossy is as classy as you want your kitchen to be, at a price which is just right.

Alessy

GLY/ST/00\_00\_10/CAPP\_PRB

GLY/ST/00\_00\_10/RHIN\_ATL

GLY/ST/00\_00\_10/ORED\_PRB

GLY/ST/00\_00\_10/WHIT\_ATL