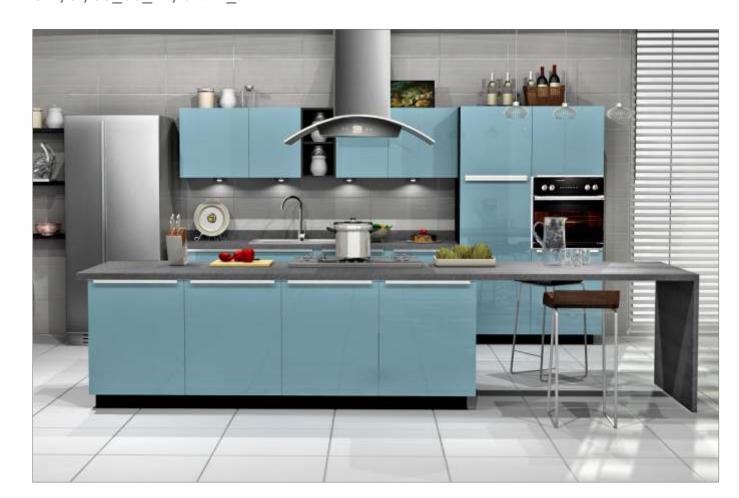

## GLOSSY

A kitchen which is as beautiful inside as it is outside, with the cabinets kept in the same colour as the open element. In short, this beautifully vibrant kitchen is anything but ordinary. With wall shutters in back-painted glorious glass and base shutters in PU finish with integrated handles, completes the sophisticated look. Fitted with high-end appliances and European baskets and accessories... it is the best you can get in mid-range kitchens.

Sleek Glossy is as classy as you want your kitchen to be, at a price which is just right.

Alessy

GLY/ST/00\_00\_10/CAPP\_PRB

GLY/ST/00\_00\_10/RHIN\_ATL

GLY/ST/00\_00\_10/ORED\_PRB

GLY/ST/00\_00\_10/WHIT\_ATL