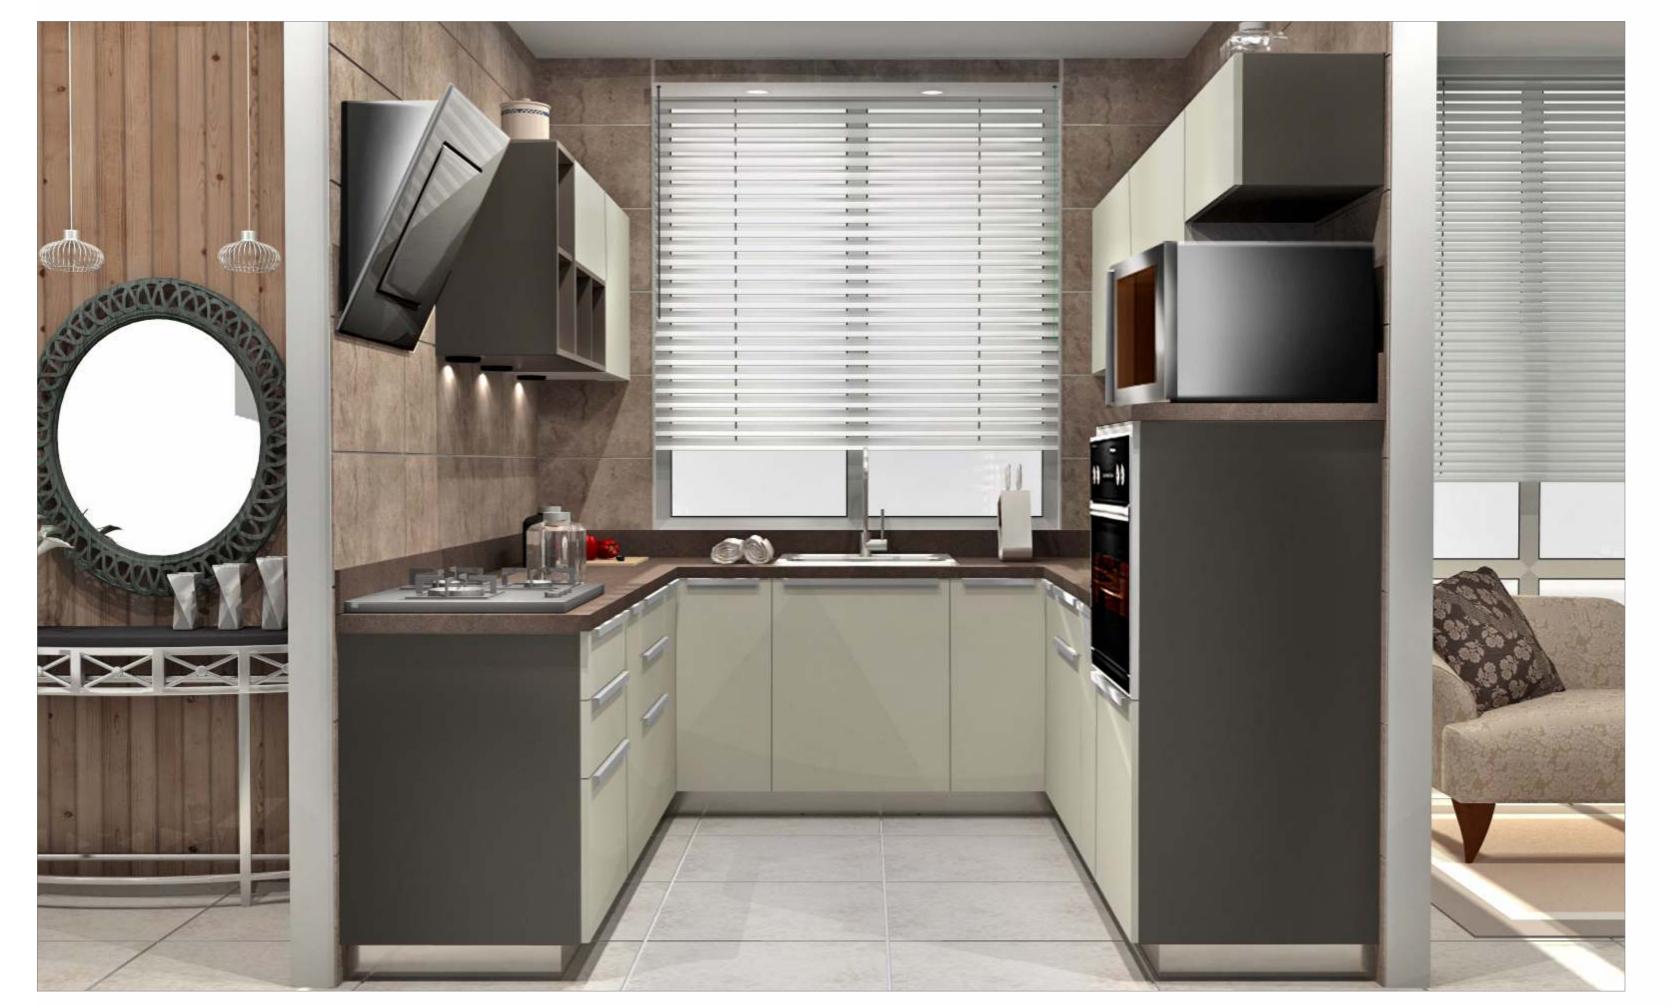

## GLOSSY

A kitchen which is as beautiful inside as it is outside, with the cabinets kept in the same colour as the open element. In short, this beautifully vibrant kitchen is anything but ordinary. With wall shutters in back-painted glorious glass and base shutters in PU finish with integrated handles, completes the sophisticated look. Fitted with high-end appliances and European baskets and accessories... it is the best you can get in mid-range kitchens.

Sleek Glossy is as classy as you want your kitchen to be, at a price which is just right.

Alessy

GLY/ST/00\_00\_10/CAPP\_PRB

GLY/ST/00\_00\_10/RHIN\_ATL

GLY/ST/00\_00\_10/ORED\_PRB

GLY/ST/00\_00\_10/WHIT\_ATL