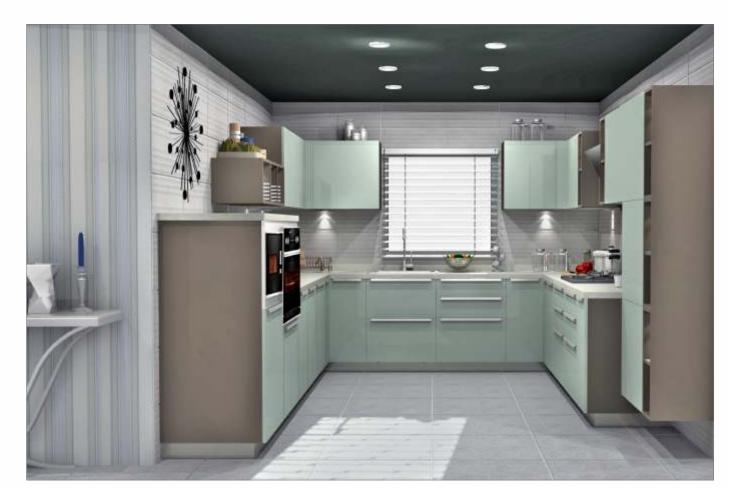

## GLOSSY

A kitchen which is as beautiful inside as it is outside, with the cabinets kept in the same colour as the open element. In short, this beautifully vibrant kitchen is anything but ordinary. With wall shutters in back-painted glorious glass and base shutters in PU finish with integrated handles, completes the sophisticated look. Fitted with high-end appliances and European baskets and accessories... it is the best you can get in mid-range kitchens.

Sleek Glossy is as classy as you want your kitchen to be, at a price which is just right.

Alessy

GLY/ST/00\_00\_10/CAPP\_PRB

GLY/ST/00\_00\_10/RHIN\_ATL

GLY/ST/00\_00\_10/ORED\_PRB

GLY/ST/00\_00\_10/WHIT\_ATL