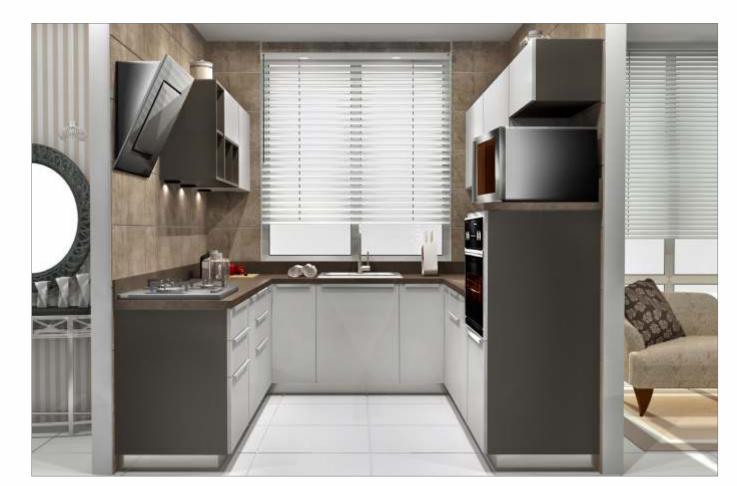

## GLOSSY

A kitchen which is as beautiful inside as it is outside, with the cabinets kept in the same colour as the open element. In short, this beautifully vibrant kitchen is anything but ordinary. With wall shutters in back-painted glorious glass and base shutters in PU finish with integrated handles, completes the sophisticated look. Fitted with high-end appliances and European baskets and accessories... it is the best you can get in mid-range kitchens.

Sleek Glossy is as classy as you want your kitchen to be, at a price which is just right.

Alessy

GLY/ST/00\_00\_10/CAPP\_PRB

GLY/ST/00\_00\_10/RHIN\_ATL

GLY/ST/00\_00\_10/ORED\_PRB

GLY/ST/00\_00\_10/WHIT\_ATL