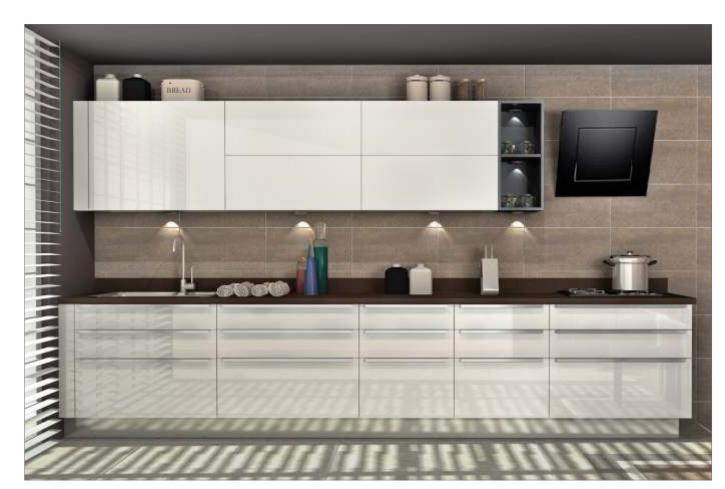

## GLOSSY

A kitchen which is as beautiful inside as it is outside, with the cabinets kept in the same colour as the open element. In short, this beautifully vibrant kitchen is anything but ordinary. With wall shutters in back-painted glorious glass and base shutters in PU finish with integrated handles, completes the sophisticated look. Fitted with high-end appliances and European baskets and accessories... it is the best you can get in mid-range kitchens.

Sleek Glossy is as classy as you want your kitchen to be, at a price which is just right.

Alessy

GLY/ST/00\_00\_10/CAPP\_PRB

GLY/ST/00\_00\_10/RHIN\_ATL

GLY/ST/00\_00\_10/ORED\_PRB

GLY/ST/00\_00\_10/WHIT\_ATL