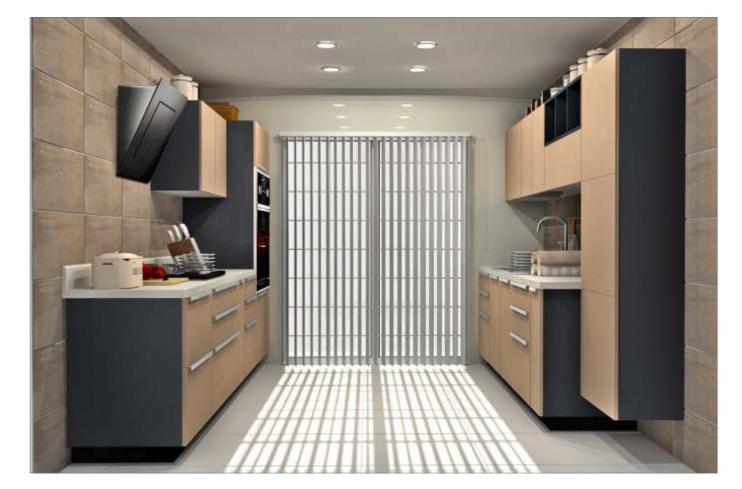

## GLOSSY

A kitchen which is as beautiful inside as it is outside, with the cabinets kept in the same colour as the open element. In short, this beautifully vibrant kitchen is anything but ordinary. With wall shutters in back-painted glorious glass and base shutters in PU finish with integrated handles, completes the sophisticated look. Fitted with high-end appliances and European baskets and accessories... it is the best you can get in mid-range kitchens.

Sleek Glossy is as classy as you want your kitchen to be, at a price which is just right.

Alessy

GLY/ST/00\_00\_10/CAPP\_PRB

GLY/ST/00\_00\_10/RHIN\_ATL

GLY/ST/00\_00\_10/ORED\_PRB

GLY/ST/00\_00\_10/WHIT\_ATL