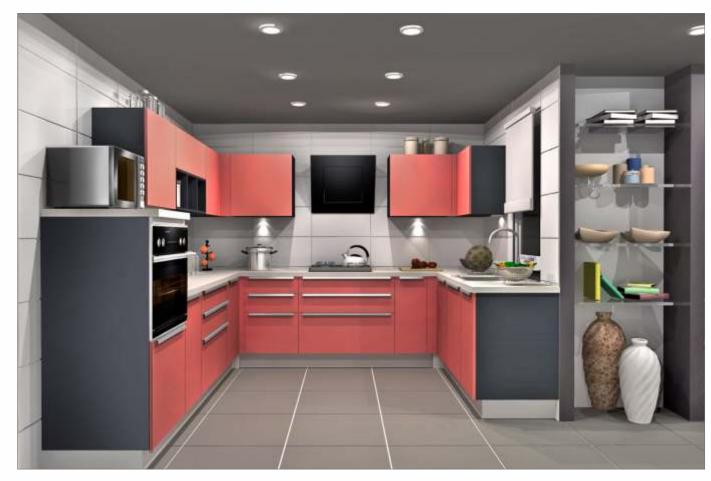

## GLOSSY

A kitchen which is as beautiful inside as it is outside, with the cabinets kept in the same colour as the open element. In short, this beautifully vibrant kitchen is anything but ordinary. With wall shutters in back-painted glorious glass and base shutters in PU finish with integrated handles, completes the sophisticated look. Fitted with high-end appliances and European baskets and accessories... it is the best you can get in mid-range kitchens.

Sleek Glossy is as classy as you want your kitchen to be, at a price which is just right.

Alessy

GLY/ST/00\_00\_10/CAPP\_PRB

GLY/ST/00\_00\_10/RHIN\_ATL

GLY/ST/00\_00\_10/ORED\_PRB

GLY/ST/00\_00\_10/WHIT\_ATL