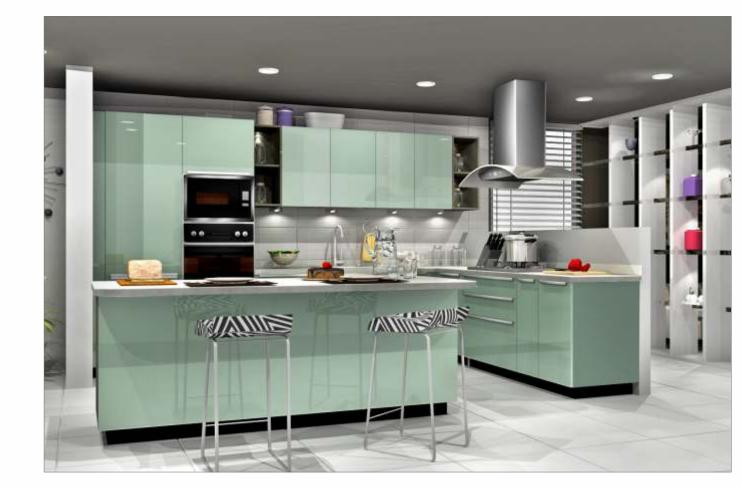

## GLOSSY

A kitchen which is as beautiful inside as it is outside, with the cabinets kept in the same colour as the open element. In short, this beautifully vibrant kitchen is anything but ordinary. With wall shutters in back-painted glorious glass and base shutters in PU finish with integrated handles, completes the sophisticated look. Fitted with high-end appliances and European baskets and accessories... it is the best you can get in mid-range kitchens.

Sleek Glossy is as classy as you want your kitchen to be, at a price which is just right.

Alessy

GLY/ST/00\_00\_10/CAPP\_PRB

GLY/ST/00\_00\_10/RHIN\_ATL

GLY/ST/00\_00\_10/ORED\_PRB

GLY/ST/00\_00\_10/WHIT\_ATL