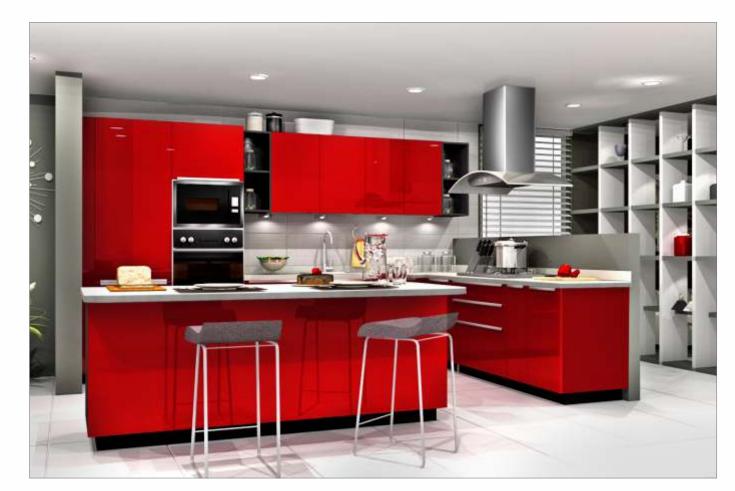

## GLOSSY

A kitchen which is as beautiful inside as it is outside, with the cabinets kept in the same colour as the open element. In short, this beautifully vibrant kitchen is anything but ordinary. With wall shutters in back-painted glorious glass and base shutters in PU finish with integrated handles, completes the sophisticated look. Fitted with high-end appliances and European baskets and accessories... it is the best you can get in mid-range kitchens.

Sleek Glossy is as classy as you want your kitchen to be, at a price which is just right.

Alessy

GLY/ST/00\_00\_10/CAPP\_PRB

GLY/ST/00\_00\_10/RHIN\_ATL

GLY/ST/00\_00\_10/ORED\_PRB

GLY/ST/00\_00\_10/WHIT\_ATL