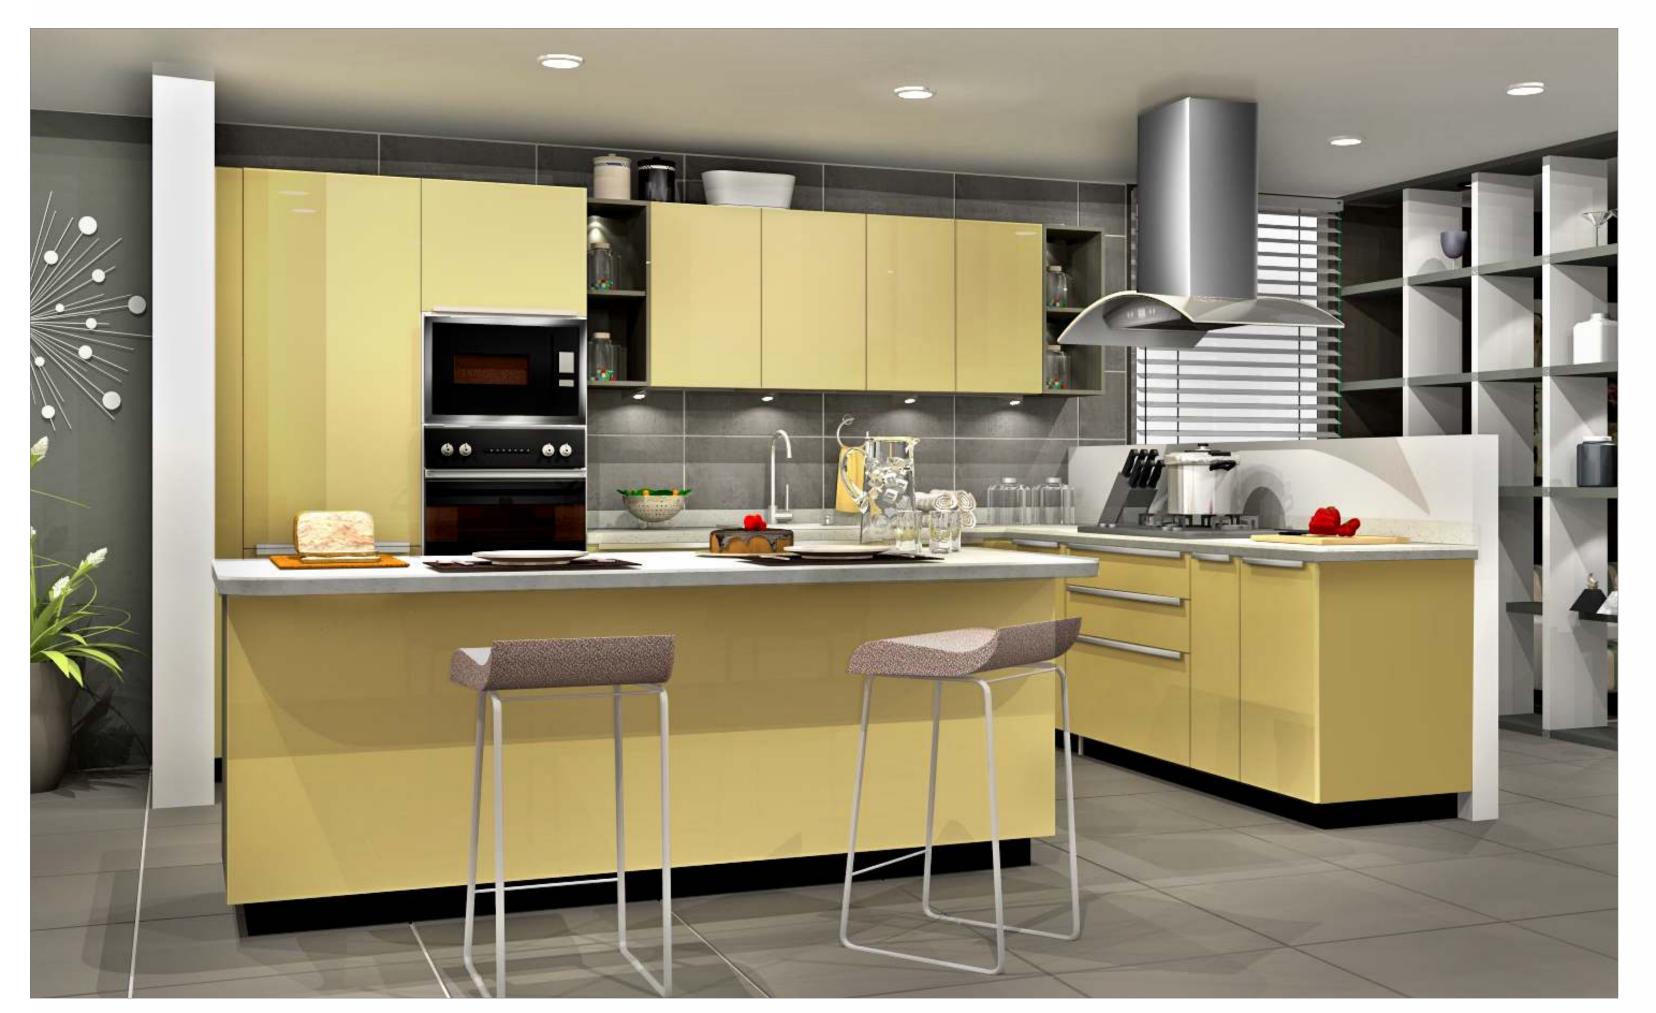

## GLOSSY

A kitchen which is as beautiful inside as it is outside, with the cabinets kept in the same colour as the open element. In short, this beautifully vibrant kitchen is anything but ordinary. With wall shutters in back-painted glorious glass and base shutters in PU finish with integrated handles, completes the sophisticated look. Fitted with high-end appliances and European baskets and accessories... it is the best you can get in mid-range kitchens.

Sleek Glossy is as classy as you want your kitchen to be, at a price which is just right.

Alessy

GLY/ST/00\_00\_10/CAPP\_PRB

GLY/ST/00\_00\_10/RHIN\_ATL

GLY/ST/00\_00\_10/ORED\_PRB

GLY/ST/00\_00\_10/WHIT\_ATL