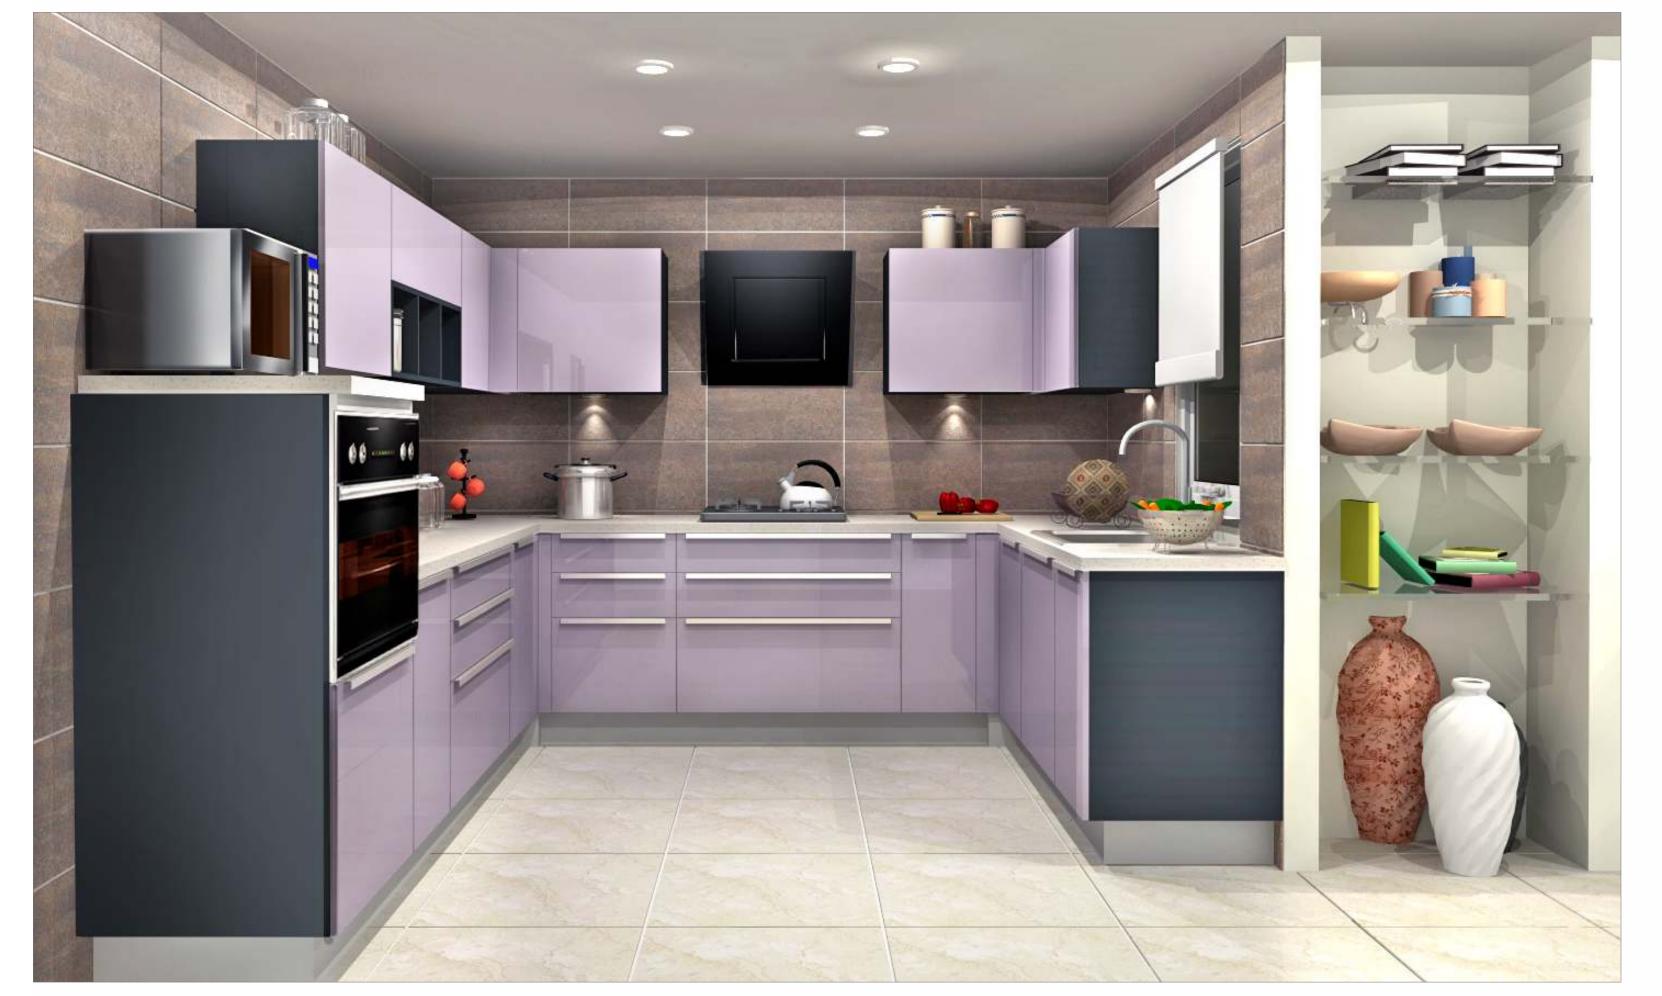

## GLOSSY

A kitchen which is as beautiful inside as it is outside, with the cabinets kept in the same colour as the open element. In short, this beautifully vibrant kitchen is anything but ordinary. With wall shutters in back-painted glorious glass and base shutters in PU finish with integrated handles, completes the sophisticated look. Fitted with high-end appliances and European baskets and accessories... it is the best you can get in mid-range kitchens.

Sleek Glossy is as classy as you want your kitchen to be, at a price which is just right.

Alessy

GLY/ST/00\_00\_10/CAPP\_PRB

GLY/ST/00\_00\_10/RHIN\_ATL

GLY/ST/00\_00\_10/ORED\_PRB

GLY/ST/00\_00\_10/WHIT\_ATL