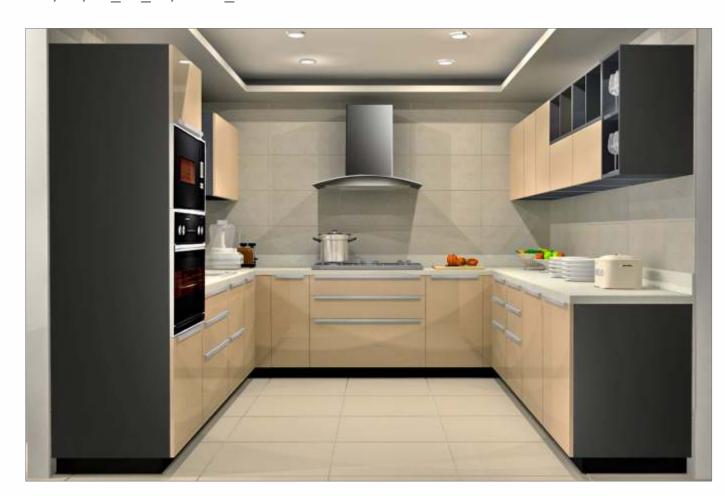

## GLOSSY

A kitchen which is as beautiful inside as it is outside, with the cabinets kept in the same colour as the open element. In short, this beautifully vibrant kitchen is anything but ordinary. With wall shutters in back-painted glorious glass and base shutters in PU finish with integrated handles, completes the sophisticated look. Fitted with high-end appliances and European baskets and accessories... it is the best you can get in mid-range kitchens.

Sleek Glossy is as classy as you want your kitchen to be, at a price which is just right.

Alessy

GLY/ST/00\_00\_10/CAPP\_PRB

GLY/ST/00\_00\_10/RHIN\_ATL

GLY/ST/00\_00\_10/ORED\_PRB

GLY/ST/00\_00\_10/WHIT\_ATL