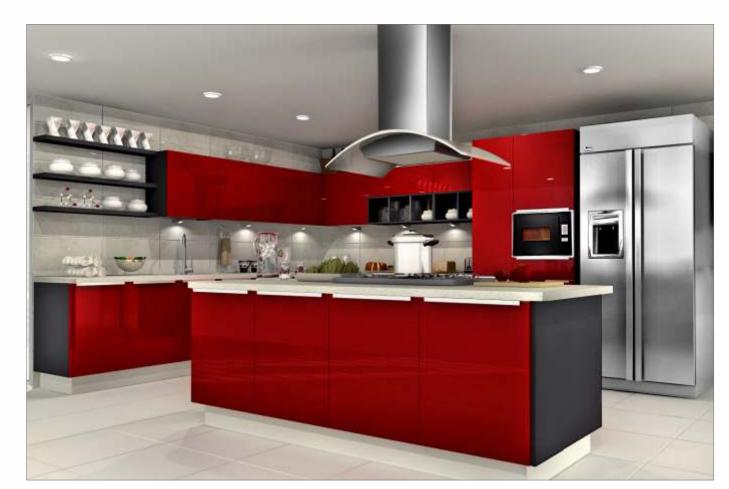

## GLOSSY

A kitchen which is as beautiful inside as it is outside, with the cabinets kept in the same colour as the open element. In short, this beautifully vibrant kitchen is anything but ordinary. With wall shutters in back-painted glorious glass and base shutters in PU finish with integrated handles, completes the sophisticated look. Fitted with high-end appliances and European baskets and accessories... it is the best you can get in mid-range kitchens.

Sleek Glossy is as classy as you want your kitchen to be, at a price which is just right.

Alessy

GLY/ST/00\_00\_10/CAPP\_PRB

GLY/ST/00\_00\_10/RHIN\_ATL

GLY/ST/00\_00\_10/ORED\_PRB

GLY/ST/00\_00\_10/WHIT\_ATL