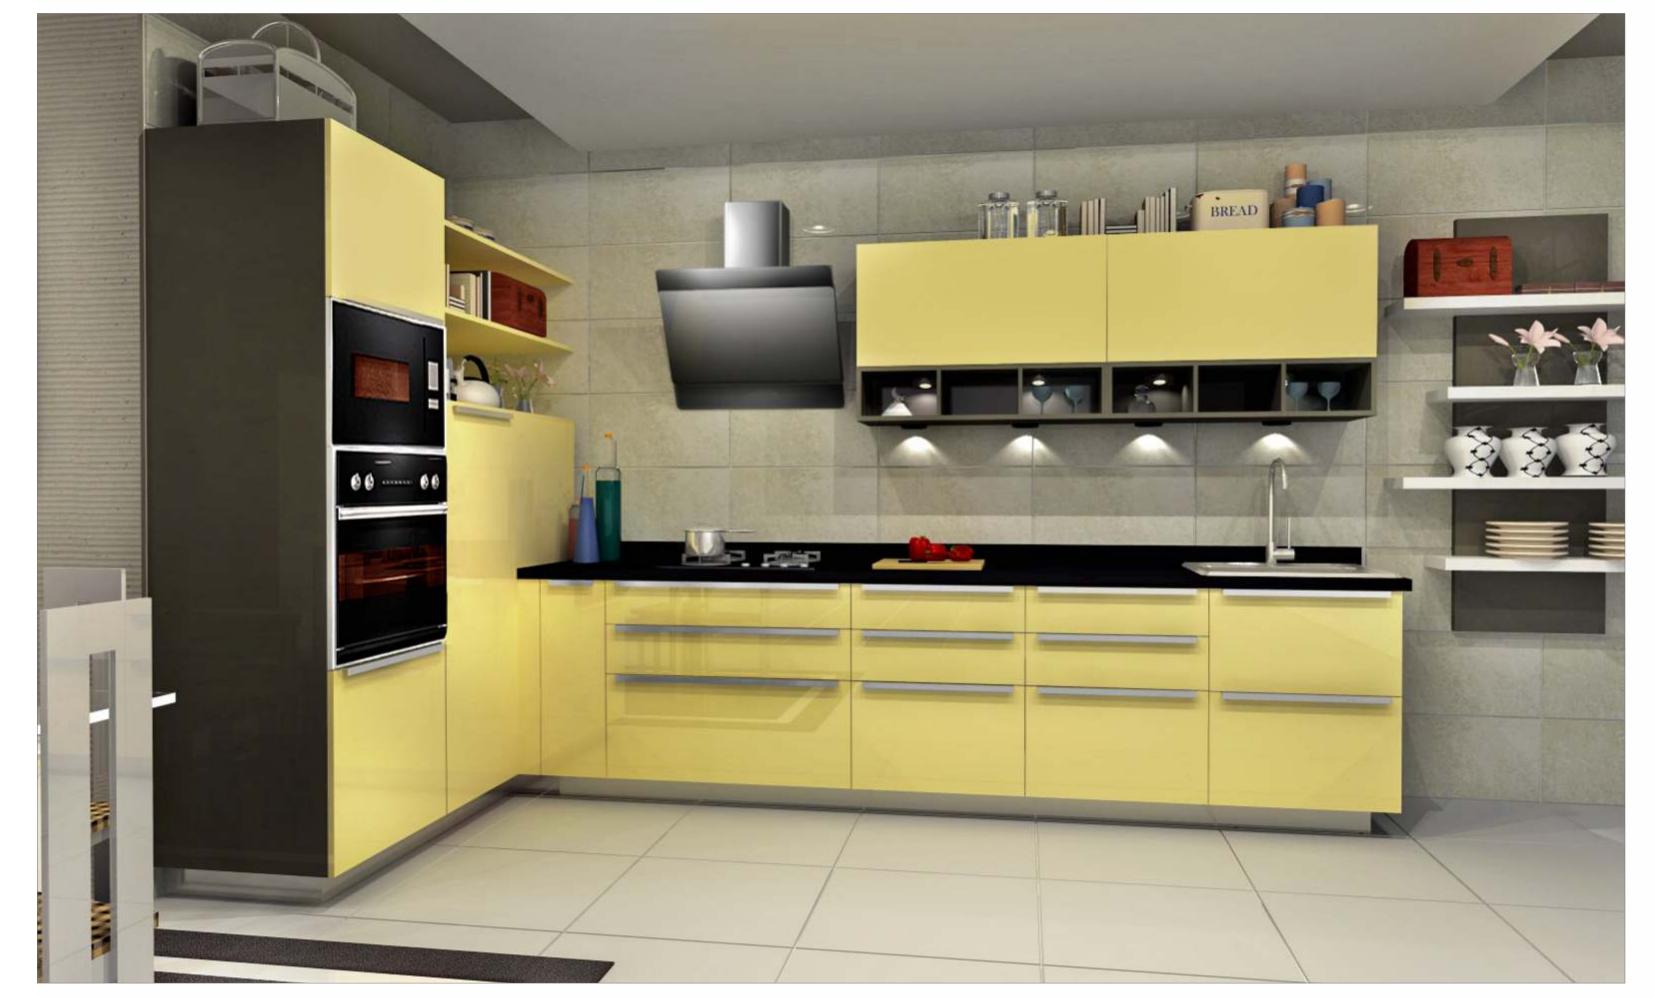

## GLOSSY

A kitchen which is as beautiful inside as it is outside, with the cabinets kept in the same colour as the open element. In short, this beautifully vibrant kitchen is anything but ordinary. With wall shutters in back-painted glorious glass and base shutters in PU finish with integrated handles, completes the sophisticated look. Fitted with high-end appliances and European baskets and accessories... it is the best you can get in mid-range kitchens.

Sleek Glossy is as classy as you want your kitchen to be, at a price which is just right.

Alessy

GLY/ST/00\_00\_10/CAPP\_PRB

GLY/ST/00\_00\_10/RHIN\_ATL

GLY/ST/00\_00\_10/ORED\_PRB

GLY/ST/00\_00\_10/WHIT\_ATL