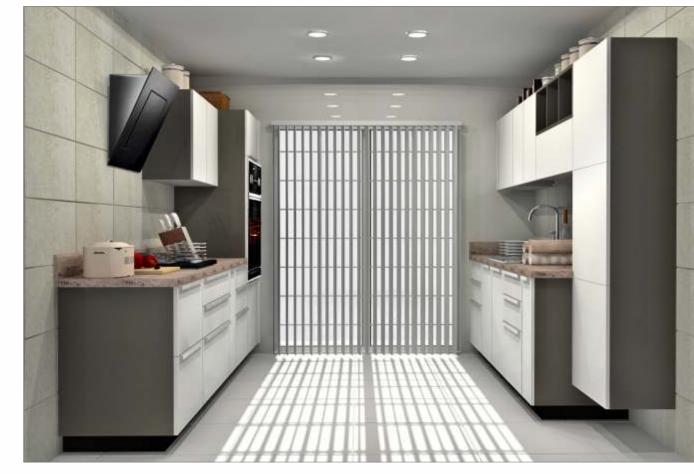

## GLOSSY

A kitchen which is as beautiful inside as it is outside, with the cabinets kept in the same colour as the open element. In short, this beautifully vibrant kitchen is anything but ordinary. With wall shutters in back-painted glorious glass and base shutters in PU finish with integrated handles, completes the sophisticated look. Fitted with high-end appliances and European baskets and accessories... it is the best you can get in mid-range kitchens.

Sleek Glossy is as classy as you want your kitchen to be, at a price which is just right.

Alessy

GLY/ST/00\_00\_10/CAPP\_PRB

GLY/ST/00\_00\_10/RHIN\_ATL

GLY/ST/00\_00\_10/ORED\_PRB

GLY/ST/00\_00\_10/WHIT\_ATL