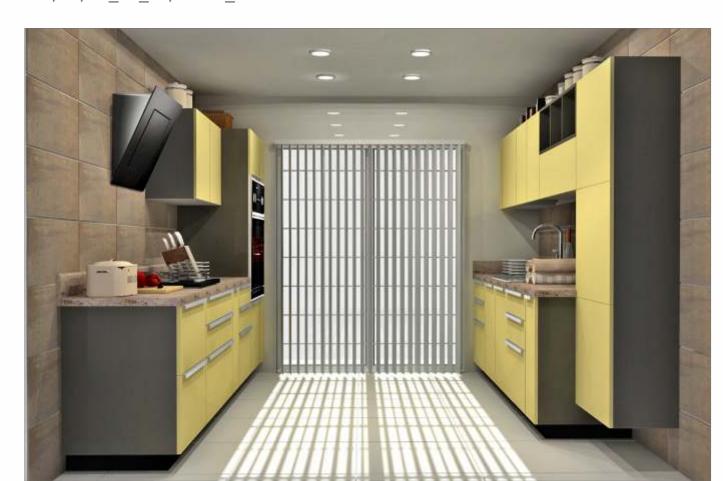

## GLOSSY

A kitchen which is as beautiful inside as it is outside, with the cabinets kept in the same colour as the open element. In short, this beautifully vibrant kitchen is anything but ordinary. With wall shutters in back-painted glorious glass and base shutters in PU finish with integrated handles, completes the sophisticated look. Fitted with high-end appliances and European baskets and accessories... it is the best you can get in mid-range kitchens.

Sleek Glossy is as classy as you want your kitchen to be, at a price which is just right.

Alessy

GLY/ST/00\_00\_10/CAPP\_PRB

GLY/ST/00\_00\_10/RHIN\_ATL

GLY/ST/00\_00\_10/ORED\_PRB

GLY/ST/00\_00\_10/WHIT\_ATL