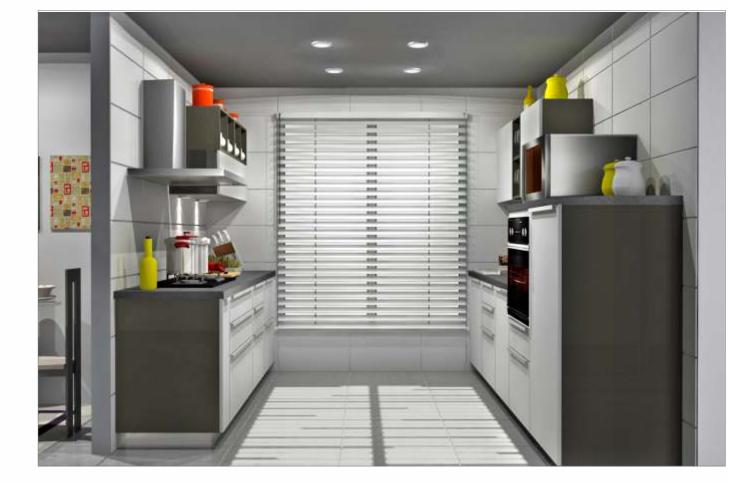

## GLOSSY

A kitchen which is as beautiful inside as it is outside, with the cabinets kept in the same colour as the open element. In short, this beautifully vibrant kitchen is anything but ordinary. With wall shutters in back-painted glorious glass and base shutters in PU finish with integrated handles, completes the sophisticated look. Fitted with high-end appliances and European baskets and accessories... it is the best you can get in mid-range kitchens.

Sleek Glossy is as classy as you want your kitchen to be, at a price which is just right.

Alessy

GLY/ST/00\_00\_10/CAPP\_PRB

GLY/ST/00\_00\_10/RHIN\_ATL

GLY/ST/00\_00\_10/ORED\_PRB

GLY/ST/00\_00\_10/WHIT\_ATL