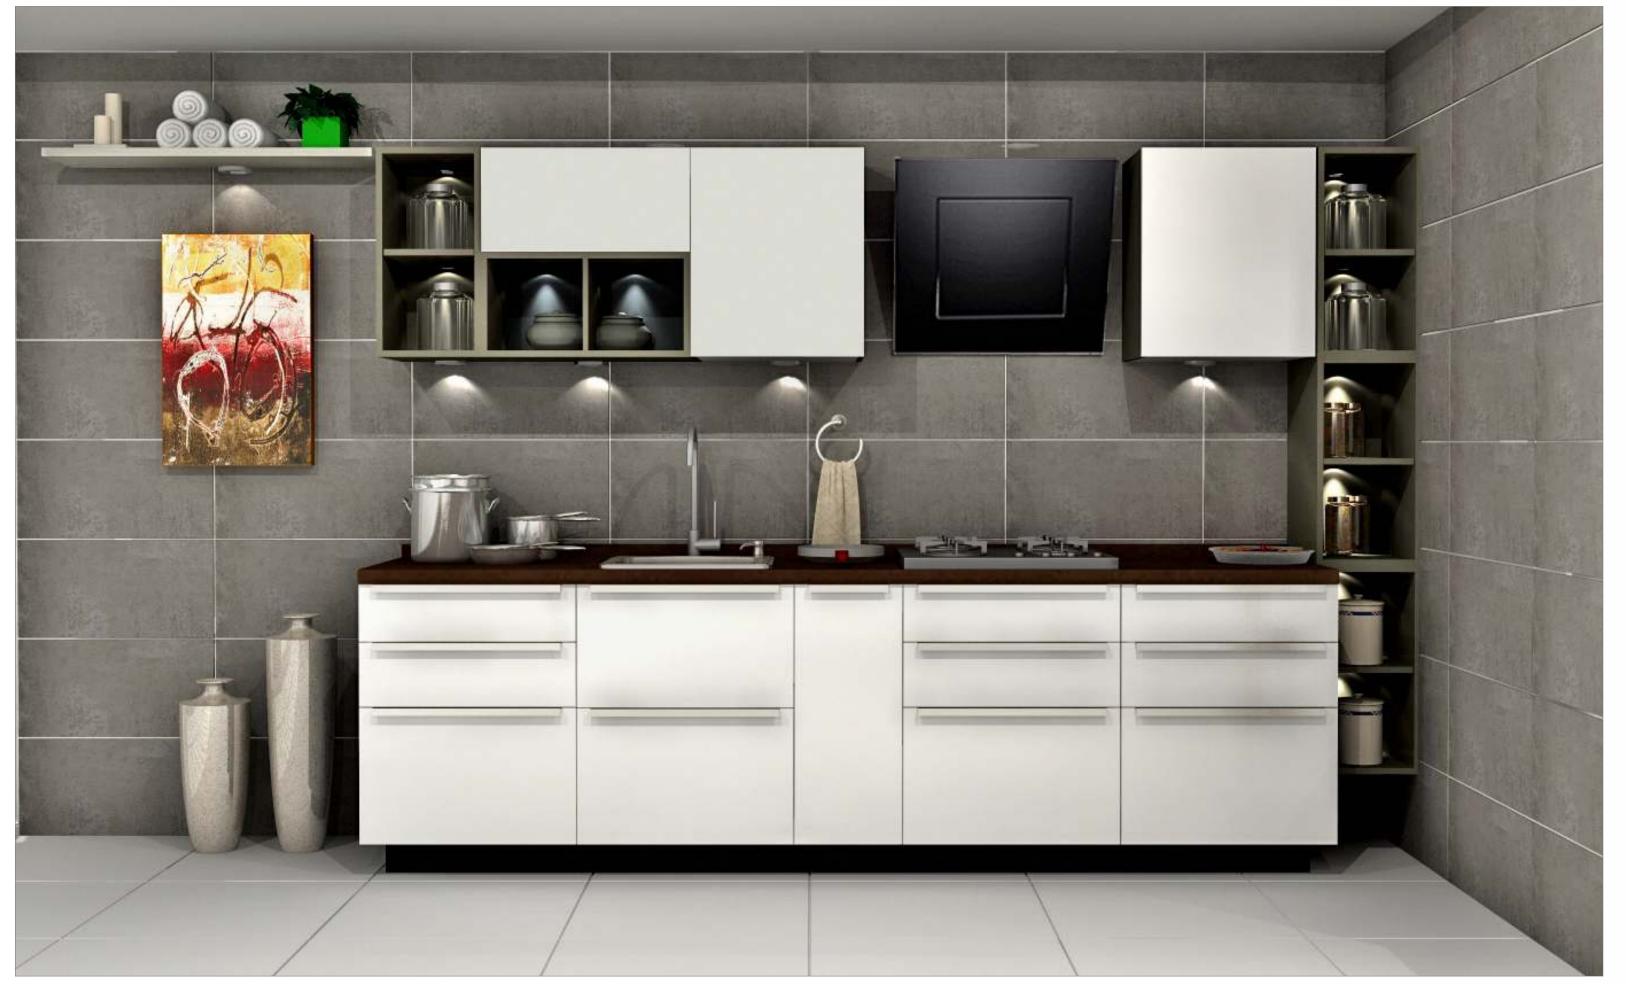

## GLOSSY

A kitchen which is as beautiful inside as it is outside, with the cabinets kept in the same colour as the open element. In short, this beautifully vibrant kitchen is anything but ordinary. With wall shutters in back-painted glorious glass and base shutters in PU finish with integrated handles, completes the sophisticated look. Fitted with high-end appliances and European baskets and accessories... it is the best you can get in mid-range kitchens.

Sleek Glossy is as classy as you want your kitchen to be, at a price which is just right.

Alessy

GLY/ST/00\_00\_10/CAPP\_PRB

GLY/ST/00\_00\_10/RHIN\_ATL

GLY/ST/00\_00\_10/ORED\_PRB

GLY/ST/00\_00\_10/WHIT\_ATL