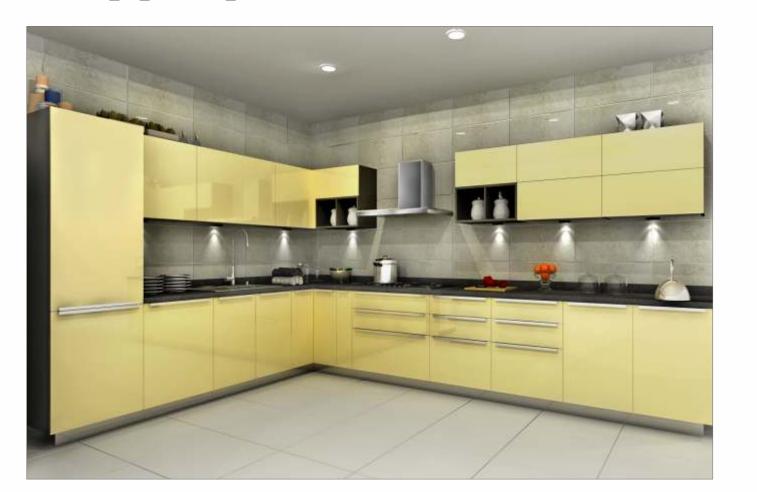

## GLOSSY

A kitchen which is as beautiful inside as it is outside, with the cabinets kept in the same colour as the open element. In short, this beautifully vibrant kitchen is anything but ordinary. With wall shutters in back-painted glorious glass and base shutters in PU finish with integrated handles, completes the sophisticated look. Fitted with high-end appliances and European baskets and accessories... it is the best you can get in mid-range kitchens.

Sleek Glossy is as classy as you want your kitchen to be, at a price which is just right.

Alessy

GLY/ST/00\_00\_10/CAPP\_PRB

GLY/ST/00\_00\_10/RHIN\_ATL

GLY/ST/00\_00\_10/ORED\_PRB

GLY/ST/00\_00\_10/WHIT\_ATL