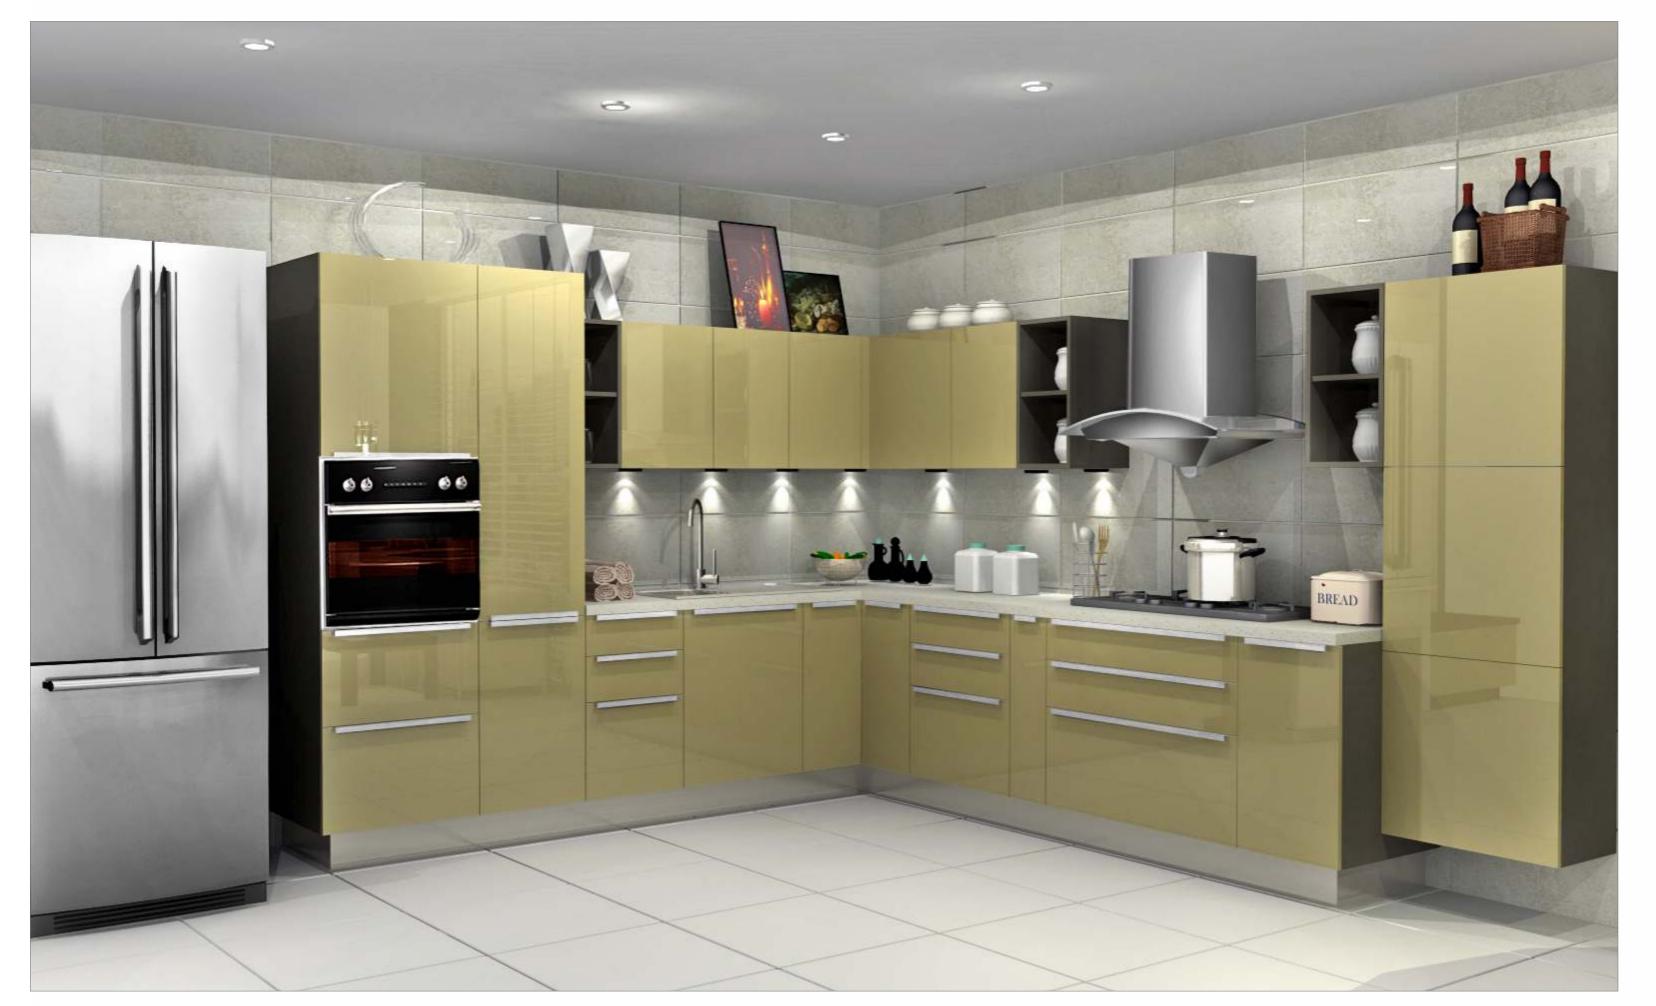

## GLOSSY

A kitchen which is as beautiful inside as it is outside, with the cabinets kept in the same colour as the open element. In short, this beautifully vibrant kitchen is anything but ordinary. With wall shutters in back-painted glorious glass and base shutters in PU finish with integrated handles, completes the sophisticated look. Fitted with high-end appliances and European baskets and accessories... it is the best you can get in mid-range kitchens.

Sleek Glossy is as classy as you want your kitchen to be, at a price which is just right.

Alessy

GLY/ST/00\_00\_10/CAPP\_PRB

GLY/ST/00\_00\_10/RHIN\_ATL

GLY/ST/00\_00\_10/ORED\_PRB

GLY/ST/00\_00\_10/WHIT\_ATL