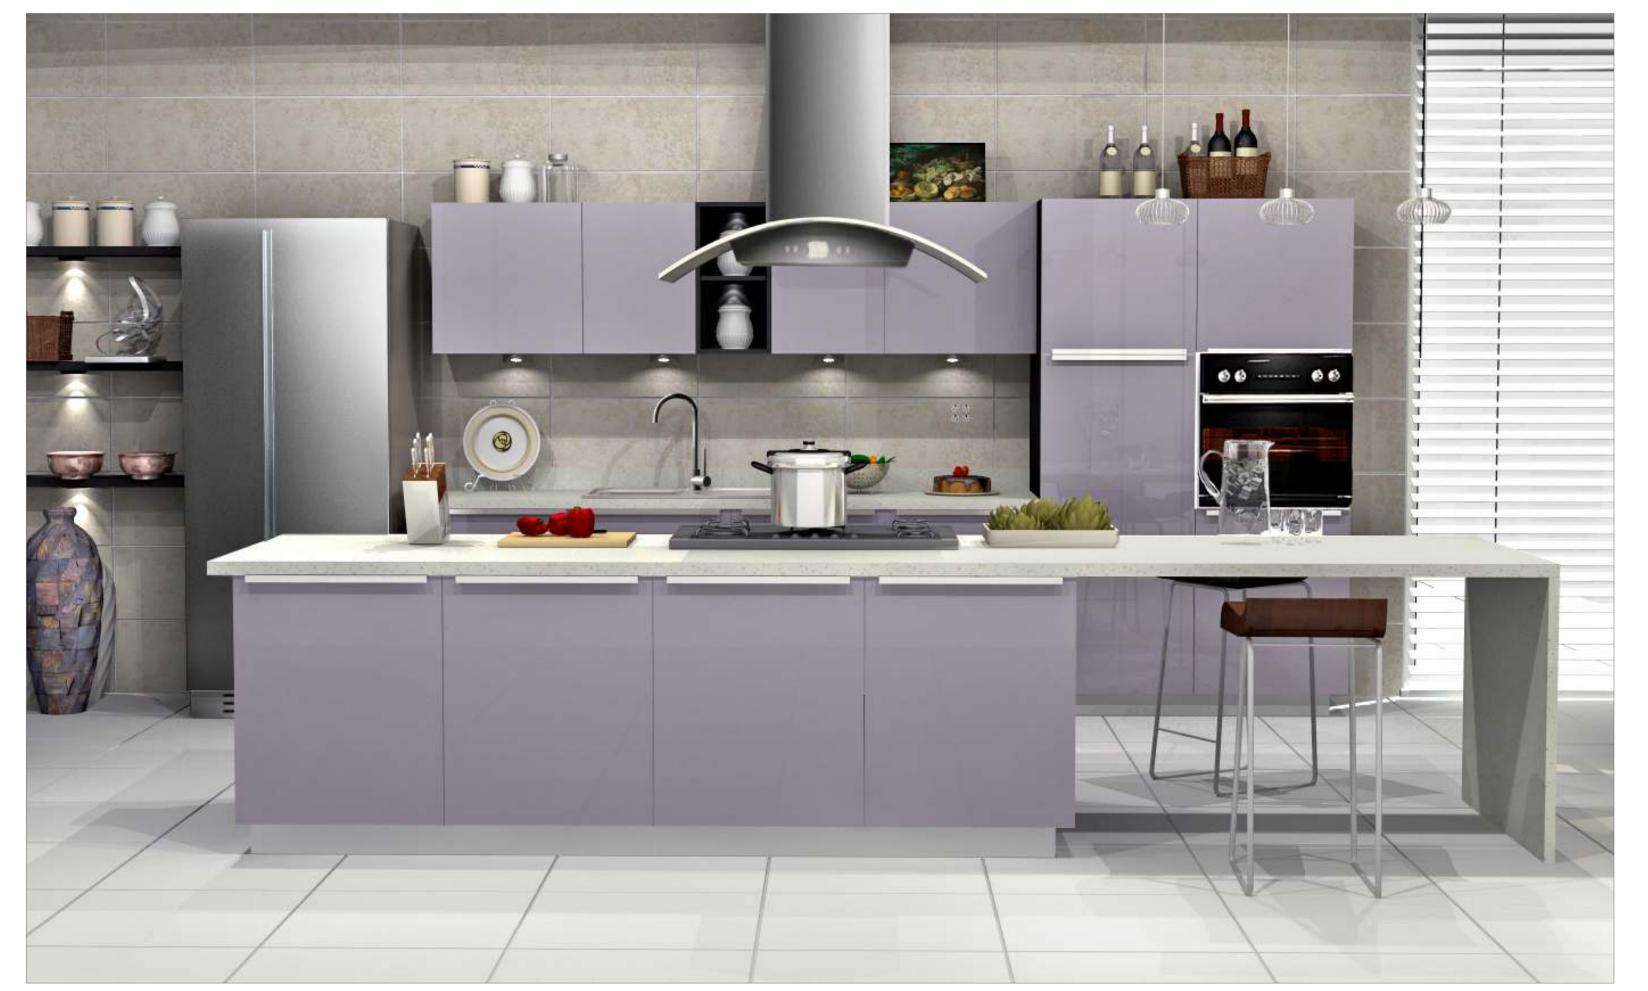

## GLOSSY

A kitchen which is as beautiful inside as it is outside, with the cabinets kept in the same colour as the open element. In short, this beautifully vibrant kitchen is anything but ordinary. With wall shutters in back-painted glorious glass and base shutters in PU finish with integrated handles, completes the sophisticated look. Fitted with high-end appliances and European baskets and accessories... it is the best you can get in mid-range kitchens.

Sleek Glossy is as classy as you want your kitchen to be, at a price which is just right.

Alessy

GLY/ST/00\_00\_10/CAPP\_PRB

GLY/ST/00\_00\_10/RHIN\_ATL

GLY/ST/00\_00\_10/ORED\_PRB

GLY/ST/00\_00\_10/WHIT\_ATL