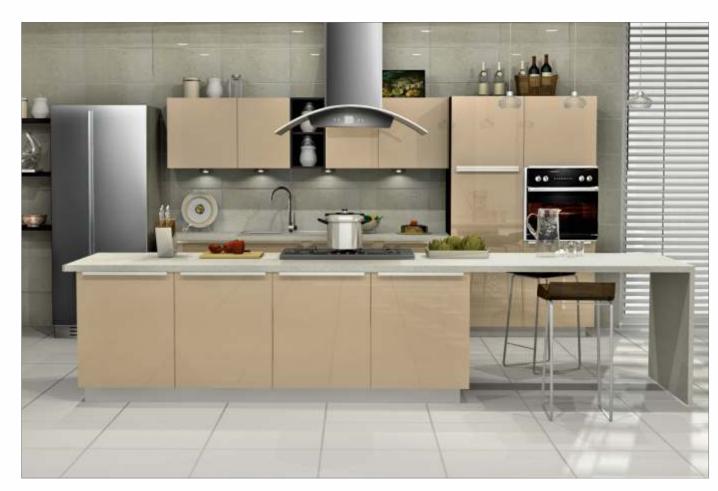

## GLOSSY

A kitchen which is as beautiful inside as it is outside, with the cabinets kept in the same colour as the open element. In short, this beautifully vibrant kitchen is anything but ordinary. With wall shutters in back-painted glorious glass and base shutters in PU finish with integrated handles, completes the sophisticated look. Fitted with high-end appliances and European baskets and accessories... it is the best you can get in mid-range kitchens.

Sleek Glossy is as classy as you want your kitchen to be, at a price which is just right.

Alessy

GLY/ST/00\_00\_10/CAPP\_PRB

GLY/ST/00\_00\_10/RHIN\_ATL

GLY/ST/00\_00\_10/ORED\_PRB

GLY/ST/00\_00\_10/WHIT\_ATL