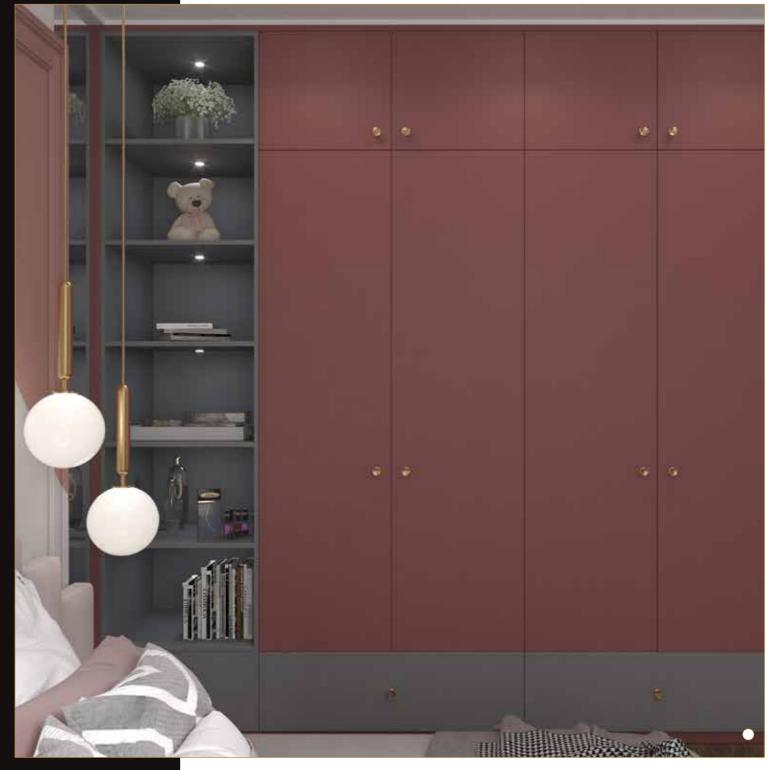

# Crest Collection by Lexk

MINIMALIST

Minimalism is the art of subtraction. It is an ode to understated elegance.

Swing Door

- Minimalism celebrates the intuitiveness of one's desires. It reveals the truest form of a space in its most beautiful avatar.
- It is characterized by subtle elements like single artwork on a bedroom wall or a beautiful vase on top of the side table.
- O O Minimalism uses bare essentials in the interiors of your room and a colour palette with a single colour and clean lines, that enhance the whole design.

STD Laminate - PU Matte Pro - Pearl Black Moon Sky

## A Long Narrow Linear V-groove, Etched across the Shutters

To add subtle drama and elegance to the interiors of your room, giving it a sophisticated look

Surface Handle with Geometric Pattern (Surface Handle D-6 Satin Black Matte and Satin Gold Finish 300mm)

To give your room a gorgeously intricate look.

PU Matte Pro -Umbre