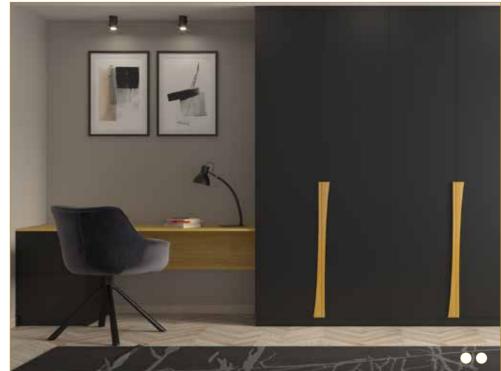

## A Long Narrow Linear V-groove, Etched across the Shutters

To add subtle drama and elegance to the interiors of your room, giving it a sophisticated look

Surface Handle with Geometric Pattern (Surface Handle D-6 Satin Black Matte and Satin Gold Finish 300mm)

To give your room a gorgeously intricate look.

PU Matte Pro -Umbre