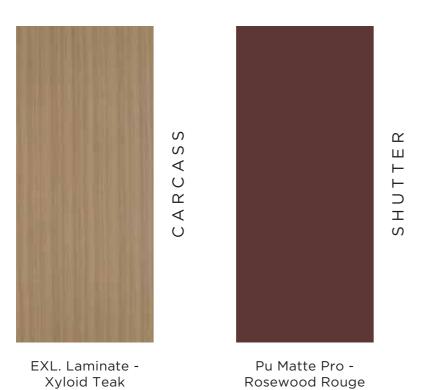

EXL. Laminate -Toledo Ash

Matte Pro -Fossil Grey

Brown - Tinted Glass

Brown-tinted Glass with 20mm Black Profile Shutter (SL-AP20) and Profile With Handle (SL-AP21)

To complement the interiors and wooder flooring in your room.