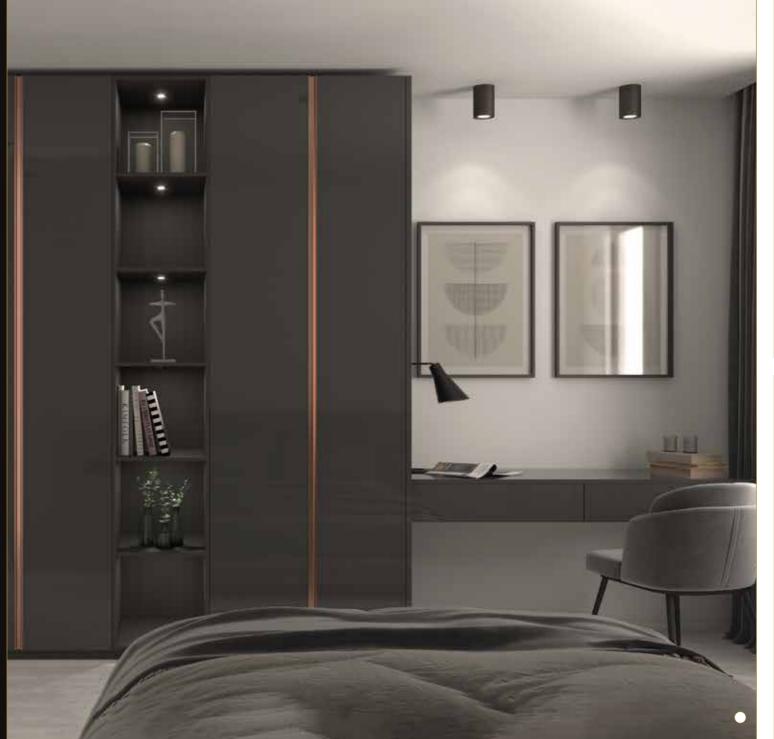

# Crest Collection by

MODERN

Modernism is bold and original. It is not just a style, it is an attitude that breaks all barriers.

- Modern style is a journey in search of newer forms of expression.
- O Modern design puts a strong focus on maximizing functionality by making abstract elements such as an upholstered chair or a study table, a part of the style.
- O O It uses different materials such as tinted glass, metal and wood in the interiors of your room to add to its aesthetics.

Swing Door

 $\alpha$ 

Ш

 $\supset$ S

Acrishine -

G- Section Rose Gold

#### **Open Cabinets**

#### **G Section Handle Recessed into** the Side of the Shutter

STD. Laminate -Pearl Black

Dark Grey

Imp Synchro Ulmus Castano

Pearl Black

PU Gloss -Tora-Tora Wine

Imp Synchro -American Walnut

G- Section Bright Gold

#### THE MATERIAL PALETTE

 $\alpha$ 

Ш

 $\supset$ 

I

S

Ш G ⋖

 $\alpha$ 