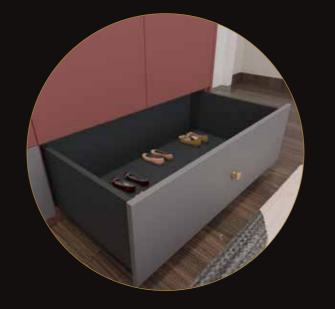

#### **Separate Drawers at the Bottom**

To give you a hassle-free experience and create an individual space to maintain hygiene.

The Classic Grey, White and Deep Red Colour Scheme with a Matte Gold Finish Round Knob

To give your room a look of understated glam.

S

S

⋖  $\circ$ 

 $\alpha$ Q A

PU Matte Pro -Quick Silver