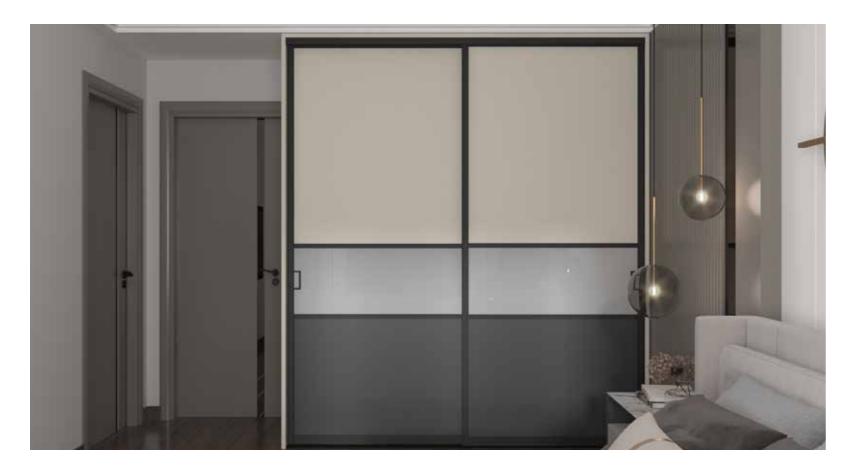

EXL. Laminate -Toledo Ash

Matte Pro -Fossil Grey

Brown - Tinted Glass

Brown-tinted Glass with 20mm Black Profile Shutter (SL-AP20) and Profile With Handle (SL-AP21)

To complement the interiors and wooder flooring in your room.

Black Matte Finish Handle (733 Black Matte -180mm)

To complement the shade of Fossil Grey.

Imp Synchro Kintsugi

Fluted Glass

SHUTTE

EXL. Laminate -Toledo Ash

Matte Pro -Vinson Marble

Acid Etching Frosted Glass

THE MATERIAL PALETTE

Swing Door

- Using highlighting colours to enhance the interiors of your room.
- Creating open spaces to create an impact on the interiors.
- Setting up a mood board to play around with colours and lines.