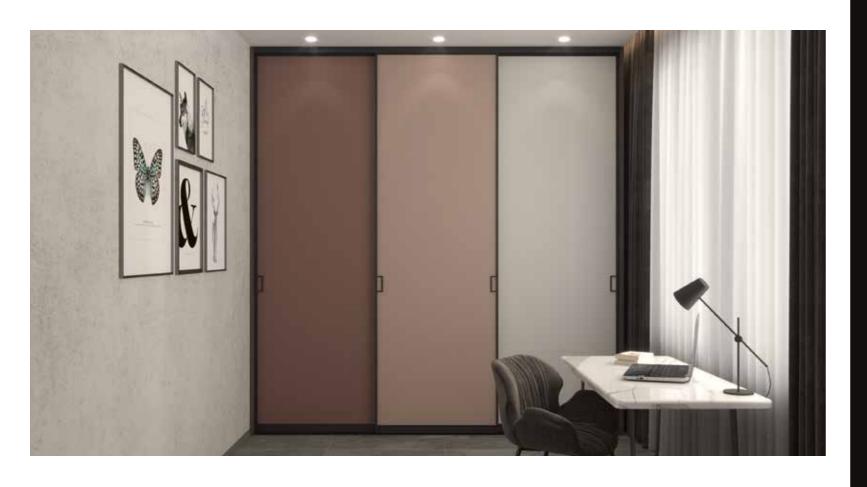

THE MATERIAL PALETTE

Swing Door

- Using highlighting colours to enhance the interiors of your room.
- Creating open spaces to create an impact on the interiors.
- Setting up a mood board to play around with colours and lines.

### A Play with Textures and Vibrant Colours

To give your room a spacious look by maintaining a colour flow in the study area that complements your wardrobe

To give the interiors of your room a contemporary look.

Leon Ash

STD. Laminate -Misty Grey

STD. Laminate -Blush

THE MATERIAL PALETTE

EXL. Laminate -Irish Cream

EXL. Laminate -EXL. Laminate -Irish Cream Elevated wood

Ш G ⋖

 $\simeq$ 

0

0

Flamingo Pink

Sliding Door

- Highlighting the shutter is like making art on the canvas of the wardrobe.
   You need an artist to achieve a truly luxe look.
- Highlighting the interiors by adding elements to enhance the space.
- Setting up a mood board with two toned colours and neutral colours.