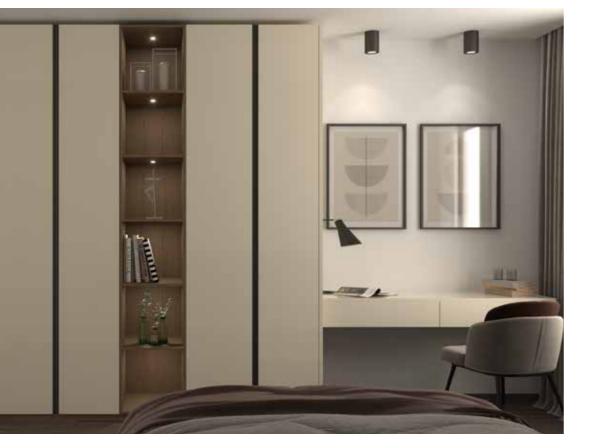

### THE MATERIAL PALETTE

Walk - In

- A walk-in wardrobe is an aspirational aspect of home design especially when it is a spacious one. It has a dedicated space in the closet for a full length mirror just for you to check out your outfit for the day.
- O It is a unique space inside the room personalized for you and your inner artist, to explore your creativity with your clothes, footwear, accessories and so much more.
- O O It uses a monochromatic colour palette with a bold natural tint to it.