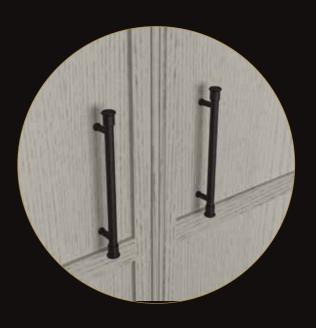

#### **Linear Grooved Shutter**

To give the interiors of your room a classical yet regal aura.

Refined and Perfectly
Proportioned SS Gold Handle
Inspired by the Versatile
Recessed Handle

To perfectly complement any surface in your room.