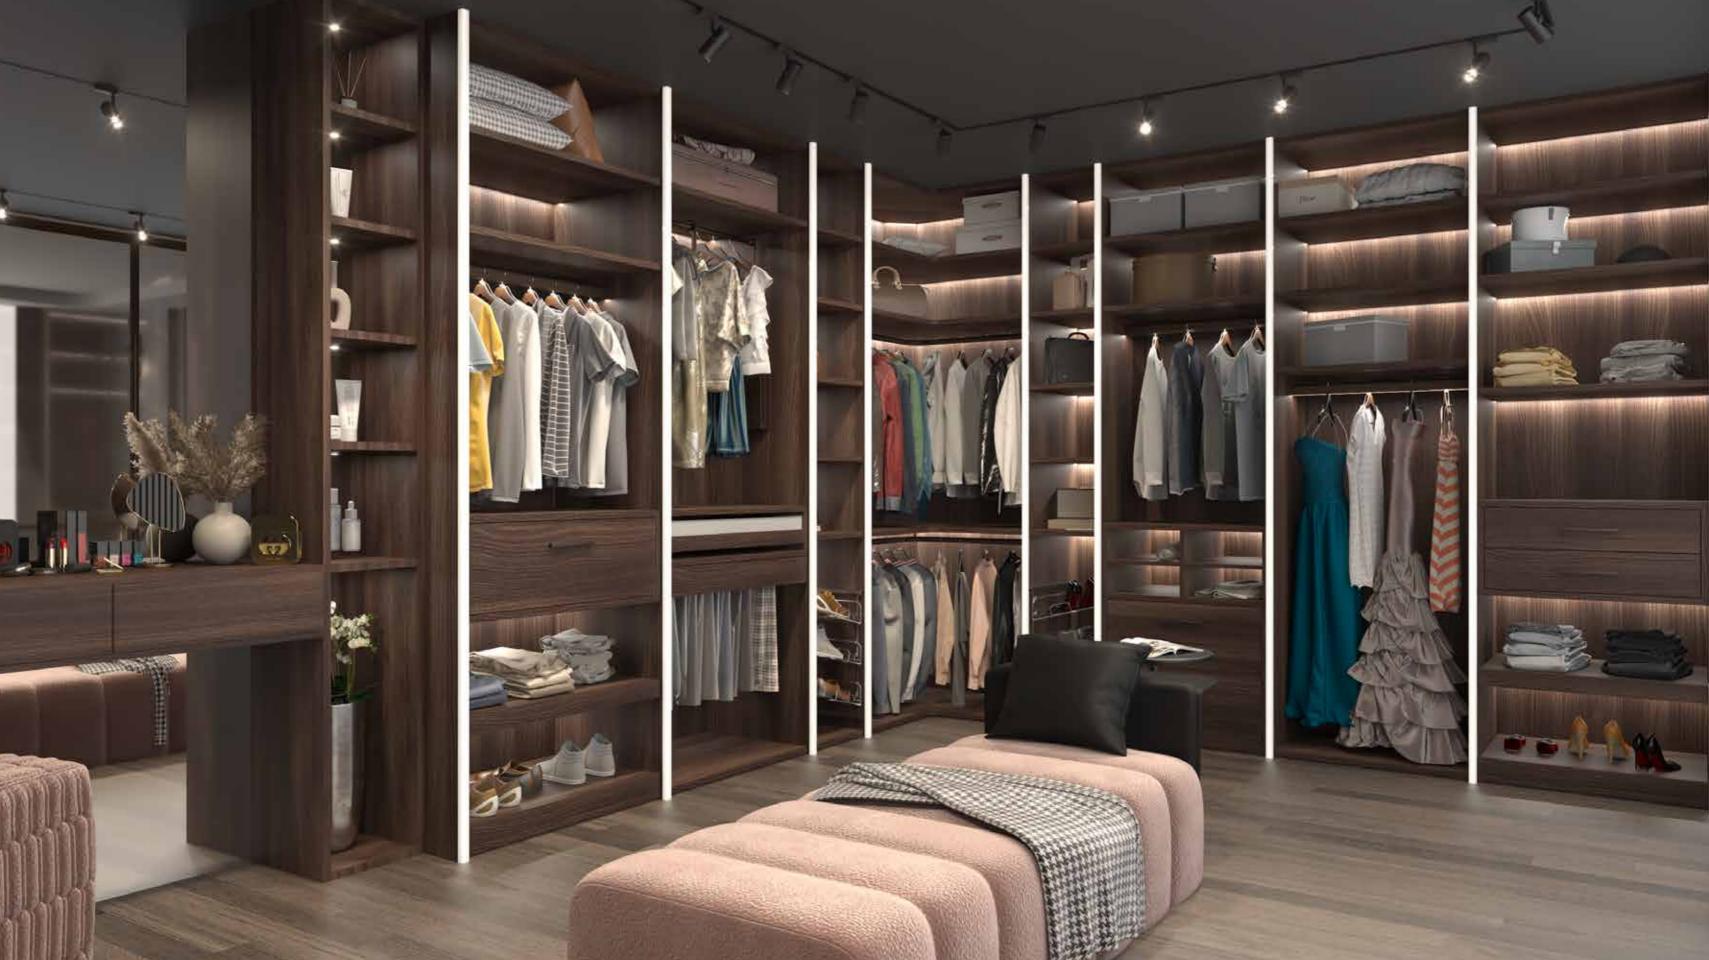

### THE MATERIAL PALETTE

Walk - In

- A walk-in wardrobe is an aspirational aspect of home design especially when it is a spacious one. It has a dedicated space in the closet for a full length mirror just for you to check out your outfit for the day.
- O It is a unique space inside the room personalized for you and your inner artist, to explore your creativity with your clothes, footwear, accessories and so much more.
- O O It uses a monochromatic colour palette with a bold natural tint to it.

### Legno Wardrobe

Master Walk-in Closet in Legno 25mm Thick Carcass and flat panel drawers, Accessories including Closet Rod, Handles, Wardrobe Lift, Slide out Shoe rack and trouser pullout is adding value to the whole closet

## Wardrobe Size Tailor-made to Suit Your Comfort

To give you the perfect wardrobe that understands your every need, ensuring everything lies and hangs where you can conveniently reach them, whenever you want.