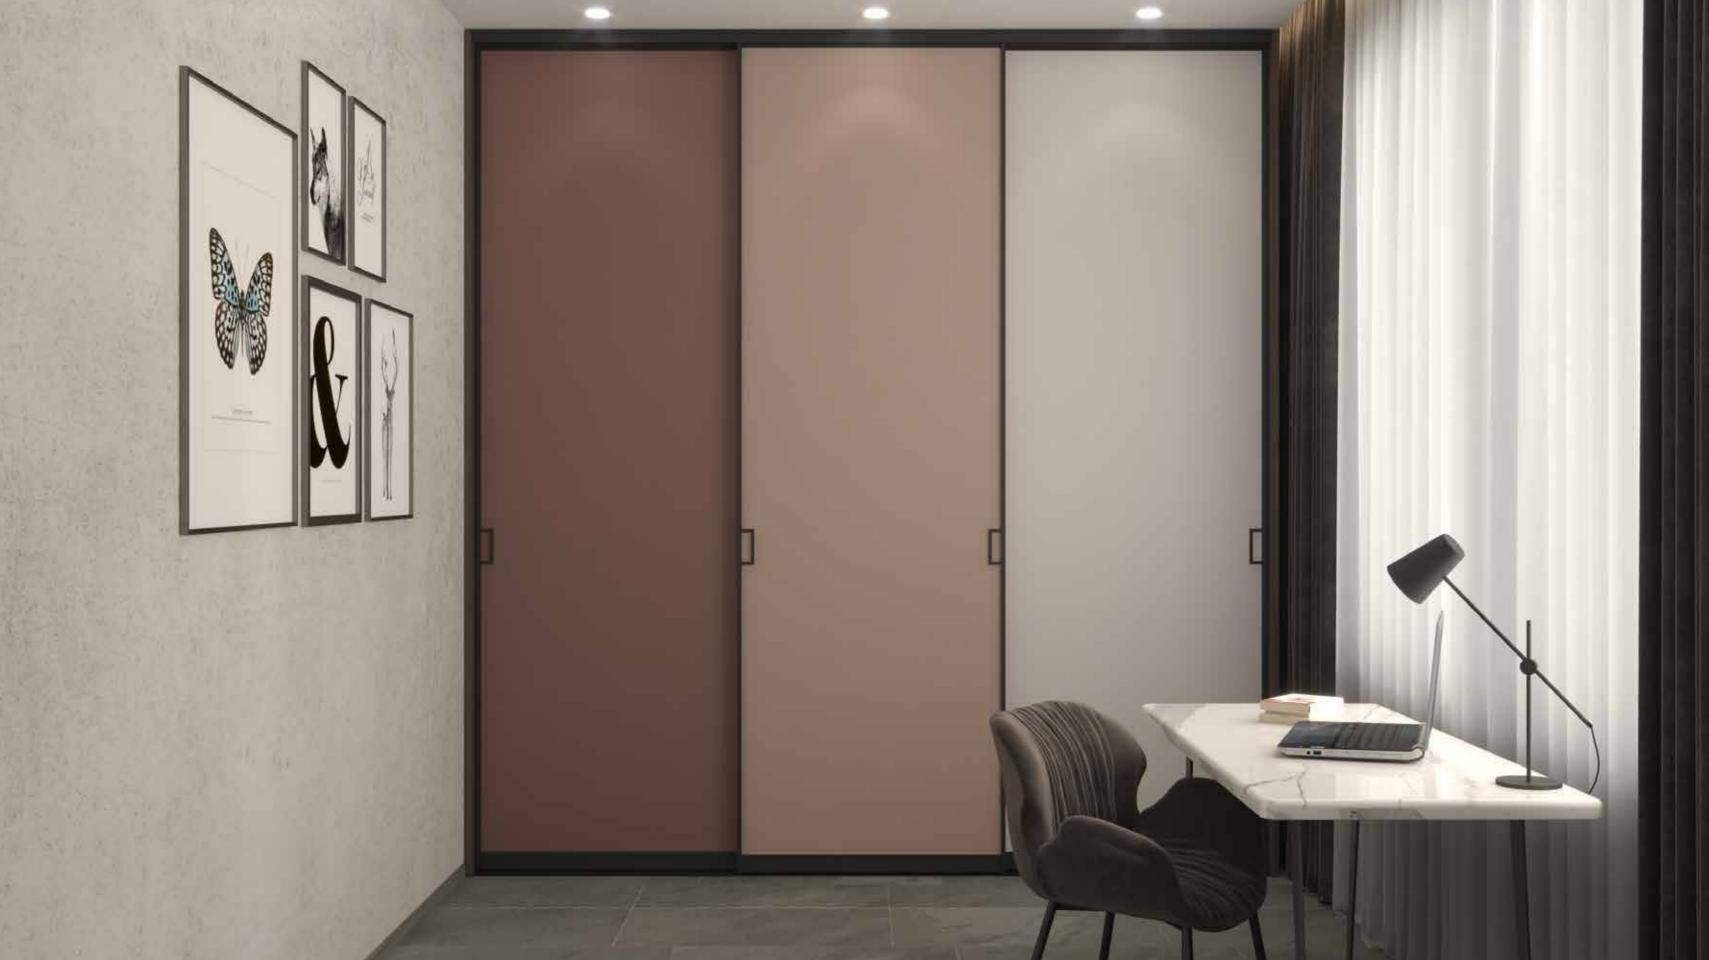

THE MATERIAL PALETTE

Swing Door

- Using highlighting colours to enhance the interiors of your room.
- Creating open spaces to create an impact on the interiors.
- Setting up a mood board to play around with colours and lines.

### A Play with Textures and Vibrant Colours

To give your room a spacious look by maintaining a colour flow in the study area that complements your wardrobe

To give the interiors of your room a contemporary look.

Leon Ash

STD. Laminate -Misty Grey

STD. Laminate -Blush

THE MATERIAL PALETTE

EXL. Laminate -Irish Cream

EXL. Laminate -EXL. Laminate -Irish Cream Elevated wood

Ш G ⋖

 $\simeq$ 

0

0

Flamingo Pink

Sliding Door

- Highlighting the shutter is like making art on the canvas of the wardrobe.
   You need an artist to achieve a truly luxe look.
- Highlighting the interiors by adding elements to enhance the space.
- Setting up a mood board with two toned colours and neutral colours.