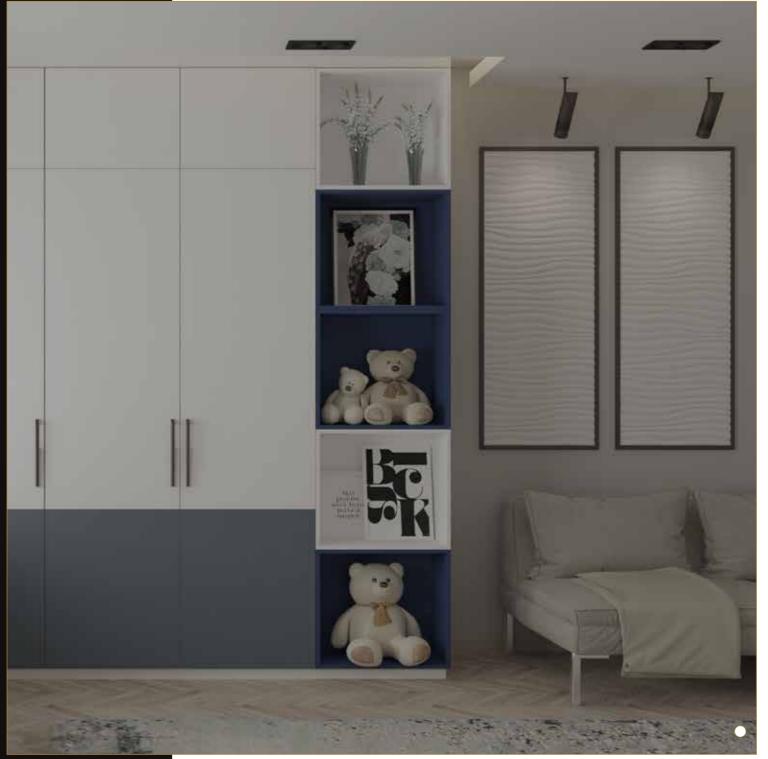

# Crest Collection by Lexk

MINIMALIST

Minimalism is the art of subtraction. It is an ode to understated elegance.

Swing Door

- Minimalism celebrates the intuitiveness of one's desires. It reveals the truest form of a space in its most beautiful avatar.
- It is characterized by subtle elements like single artwork on a bedroom wall or a beautiful vase on top of the side table.
- O O Minimalism uses bare essentials in the interiors of your room and a colour palette with a single colour and clean lines, that enhance the whole design.

#### THE MATERIAL PALETTE

EXL. Laminate -Valencia Ash

PU Matte Pro -Aqua Green

Swing Door

- Making the handle your room's showstopper and creating open spaces to make the room look spacious, is a part of the art of minimalism.
- Creating a sense of freedom and relaxation by adding small decorative elements to your room's interior design.
- Setting up a mood board with natural colours that blend very well together.

## **Exploring Different Ways of Creating Open Spaces**

To give your room a clean look and promote simplicity.

Teak Wood Designer Handle with a Beautiful Curved Shape (Long Wooden Handle -Arc Design 1000 mm- Teak Finish)