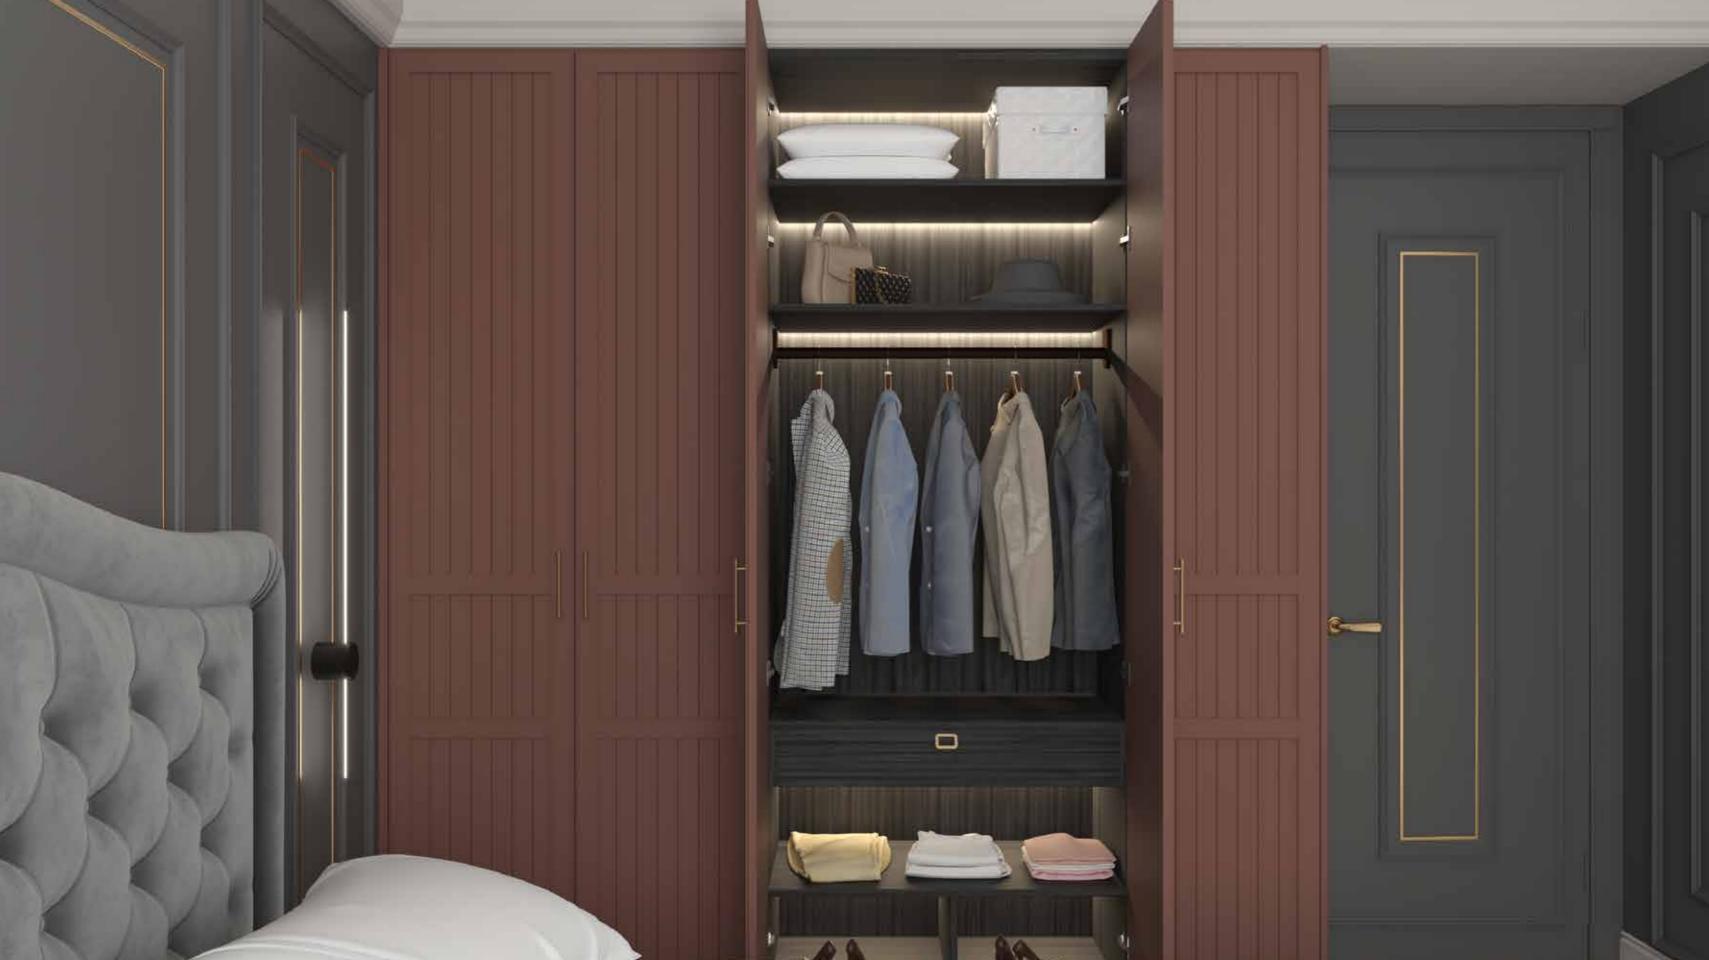

## Long Handles and Highlighted Wardrobe Shutter

To add a touch of brilliance to your room with different finishes and long handles.

To create an interesting yet subtle element in your room by adding minute details like curved shelves.

## Wardrobe Size Tailor-made to Suit Your Comfort

To give you the perfect wardrobe that understands your every need, ensuring everything lies and hangs where you can conveniently reach them, whenever you want.