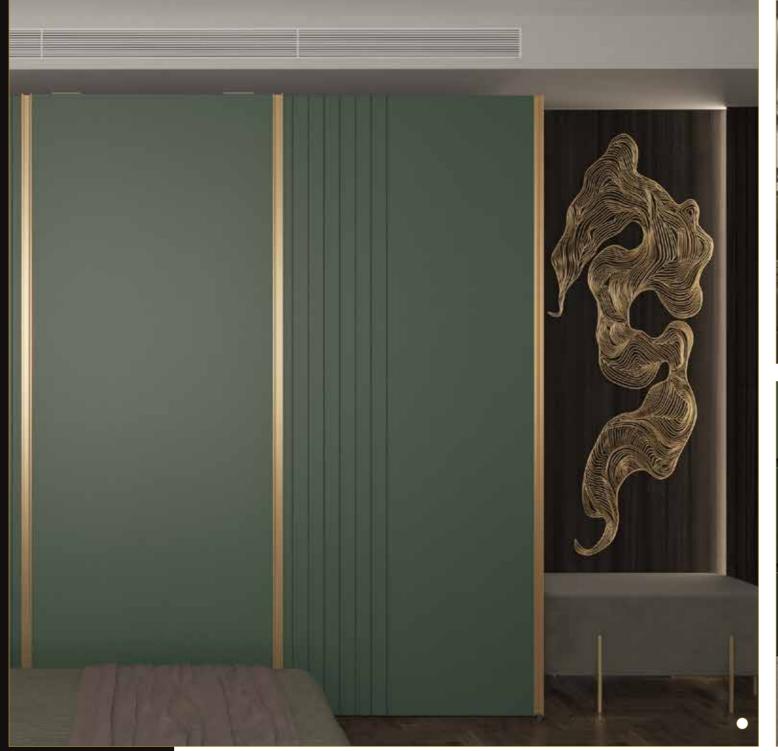

#### S150 Profile in Black Matte Finish

To maintain a clean look and highligh the shutter like a frame around it

S

⋖

 $\cup$ 

C A R

EXL. Laminate -Valencia Ash

Grey Green