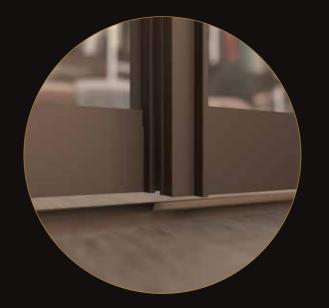

### S720 Bronze Profile with Bottom Tracks Creating a Different Space

To accentuate your room's aesthetics and make it look ultra modern.

To accentuate the look of the entire profile.

PLPB - Acacia Exodus