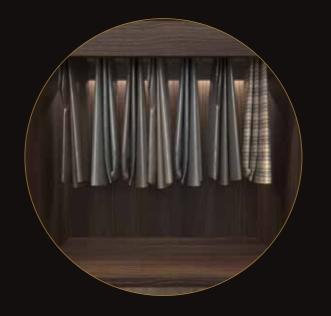

### Legno Wardrobe

Master Walk-in Closet in Legno 25mm Thick Carcass and flat panel drawers, Accessories including Closet Rod, Handles, Wardrobe Lift, Slide out Shoe rack and trouser pullout is adding value to the whole closet

## Wardrobe Size Tailor-made to Suit Your Comfort

To give you the perfect wardrobe that understands your every need, ensuring everything lies and hangs where you can conveniently reach them, whenever you want.