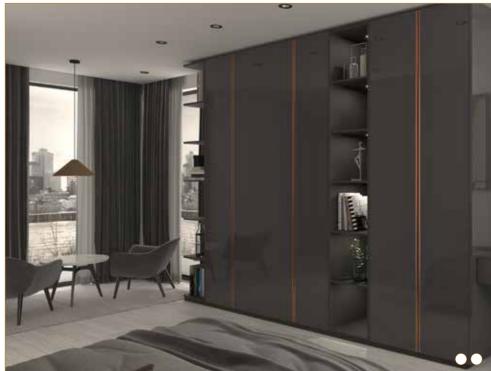

# Crest Collection by

MODERN

Modernism is bold and original. It is not just a style, it is an attitude that breaks all barriers.

- Modern style is a journey in search of newer forms of expression.
- O Modern design puts a strong focus on maximizing functionality by making abstract elements such as an upholstered chair or a study table, a part of the style.
- O O It uses different materials such as tinted glass, metal and wood in the interiors of your room to add to its aesthetics.

Swing Door

- Adding drama by using natural materials and elements. Using the recessed handle to create a seamlessly functional design for your wardrobe.
- Creating an open plan by placing furniture pieces in your space instead of creating walls.
- Using bold colors in the shutters and carcass of your wardrobe, which stand out and become the highlight of the room.

#### **Brilliant Usage of Space**

To let you enjoy your time spent in your spacious and clean room, while you bings watch shows or finish work sitting on you study table.