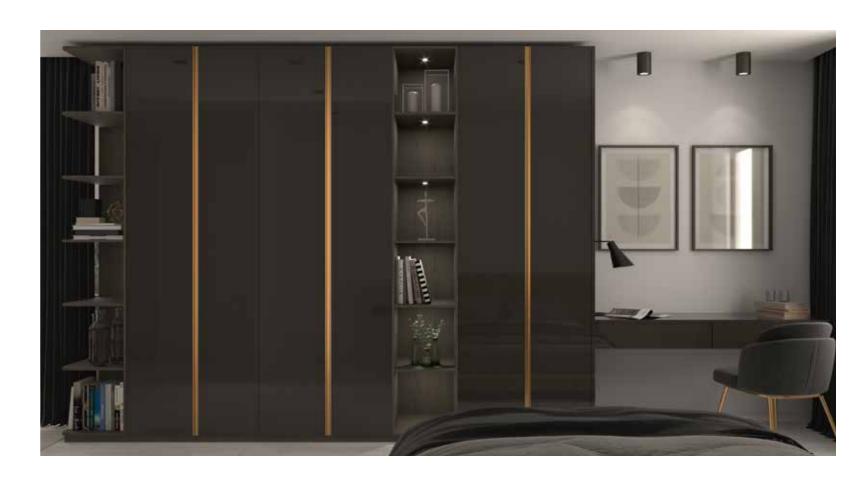

Swing Door

- Adding drama by using natural materials and elements. Using the recessed handle to create a seamlessly functional design for your wardrobe.
- Creating an open plan by placing furniture pieces in your space instead of creating walls.
- Using bold colors in the shutters and carcass of your wardrobe, which stand out and become the highlight of the room.