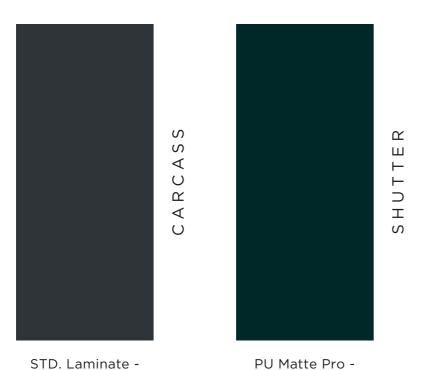

EXL. Laminate -Toledo Ash

Matte Pro -Fossil Grey

Brown - Tinted Glass

Brown-tinted Glass with 20mm Black Profile Shutter (SL-AP20) and Profile With Handle (SL-AP21)

To complement the interiors and wooder flooring in your room.