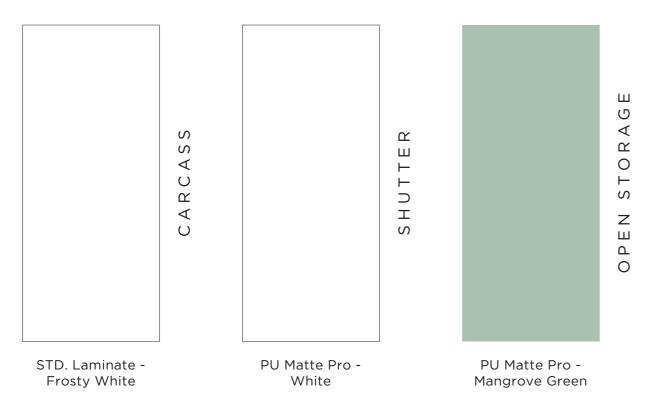

## Routed Handle Recessed into the Shutter

l o provide seamless functionality along with a stylish interior element

S

S

⋖

CARC

PU Matte Pro -Lava Grey

Imp Synchro Ulmus Castano

#### THE MATERIAL PALETTE

Ш

RAG

STO

OPEN

Swing Door

- A mix between the classic and modern styles results in the European Modern Classic Interior Design.
- It is characterized with a high contrast colour combination giving a sophisticated yet dramatic look to your room.
- Combining the colour of your furniture and space creates the perfect modern classic style.