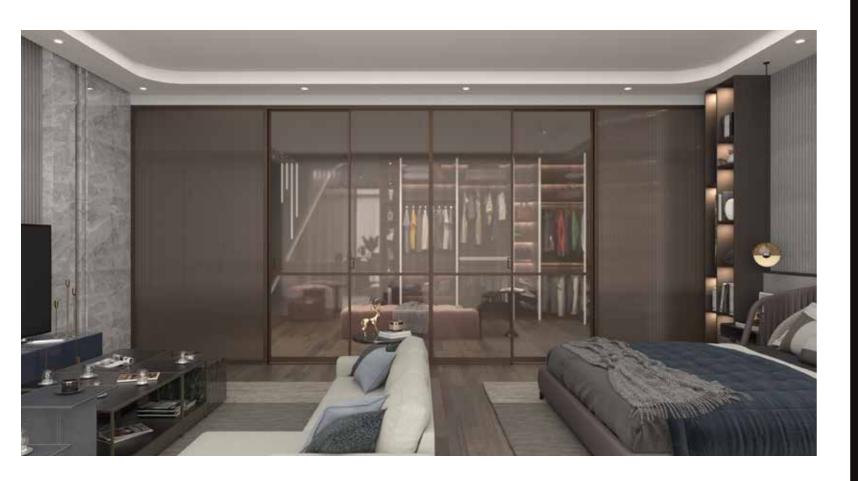

### THE MATERIAL PALETTE

Walk - In

- A walk-in wardrobe is an aspirational aspect of home design especially when it is a spacious one. It has a dedicated space in the closet for a full length mirror just for you to check out your outfit for the day.
- O It is a unique space inside the room personalized for you and your inner artist, to explore your creativity with your clothes, footwear, accessories and so much more.
- O O It uses a monochromatic colour palette with a bold natural tint to it.

### Legno Wardrobe

Master Walk-in Closet in Legno 25mm Thick Carcass and flat panel drawers, Accessories including Closet Rod, Handles, Wardrobe Lift, Slide out Shoe rack and trouser pullout is adding value to the whole closet

## Wardrobe Size Tailor-made to Suit Your Comfort

To give you the perfect wardrobe that understands your every need, ensuring everything lies and hangs where you can conveniently reach them, whenever you want.