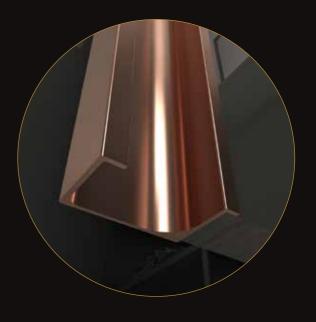

### S720 Bronze Profile with Bottom Tracks Creating a Different Space

To accentuate your room's aesthetics and make it look ultra modern.

To accentuate the look of the entire profile.

PLPB - Acacia Exodus