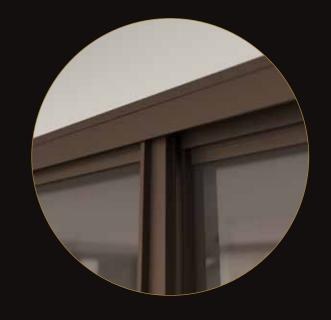

#### S800 Sliding Door System

To create an aesthetic impact on the overall look of your room by showing off a little aluminum lining on the sliding door.

PU Gloss -Beige Arizona