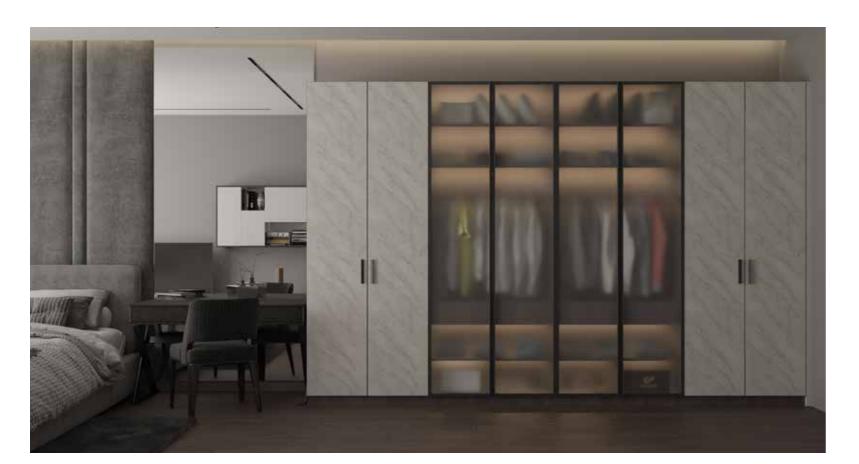

#### **Four Door Sliding**

Legno wardrobe with 25mm thick carcas and accessories including trouser pull outwardrobe lift and slide out shoe rack.

### Legno Wardrobe

Master Walk-in Closet in Legno 25mm Thick Carcass and flat panel drawers, Accessories including Closet Rod, Handles, Wardrobe Lift, Slide out Shoe rack and trouser pullout is adding value to the whole closet