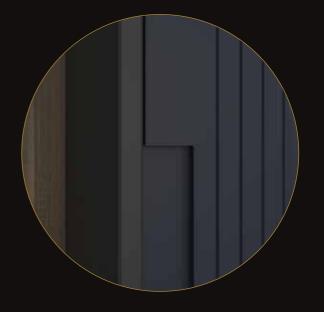

EXL. Laminate -Toledo Ash

Matte Pro -Fossil Grey

Brown - Tinted Glass

Brown-tinted Glass with 20mm Black Profile Shutter (SL-AP20) and Profile With Handle (SL-AP21)

To complement the interiors and wooder flooring in your room.