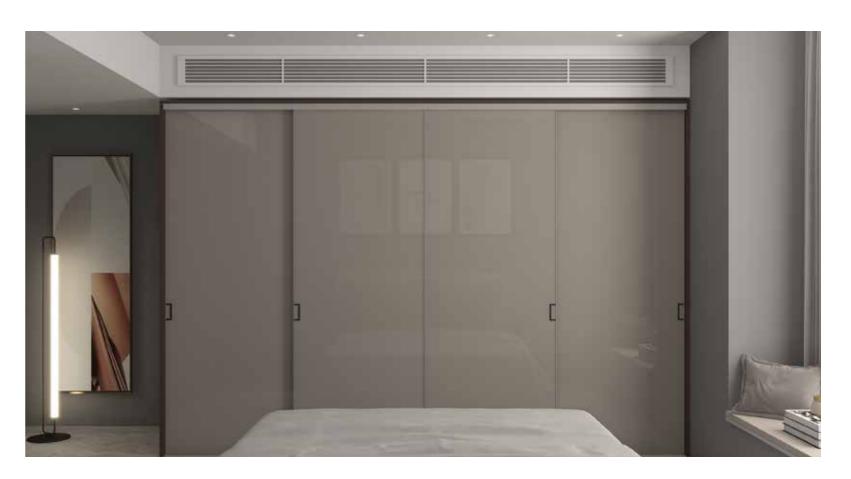

#### **Four Door Sliding**

Legno wardrobe with 25mm thick carcas and accessories including trouser pull outwardrobe lift and slide out shoe rack.