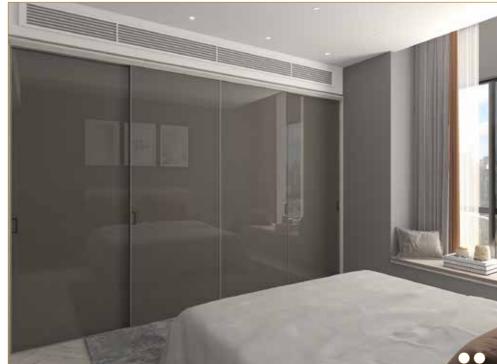

### S720 Bronze Profile with Bottom Tracks Creating a Different Space

To accentuate your room's aesthetics and make it look ultra modern.

To accentuate the look of the entire profile.

PLPB - Acacia Exodus

## Wardrobe Size Tailor-made to Suit Your Comfort

To give you the perfect wardrobe that understands your every need, ensuring everything lies and hangs where you can conveniently reach them, whenever you want.