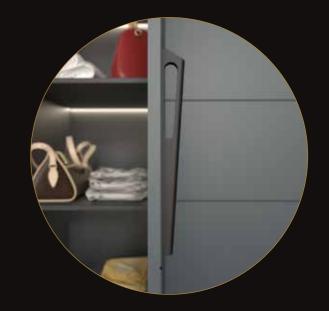

### Routed Handle Recessed into the Side of the Shutter

To create a serene look in your room while providing a geometrically aesthetic look with the routed handle placed on opposite directions.