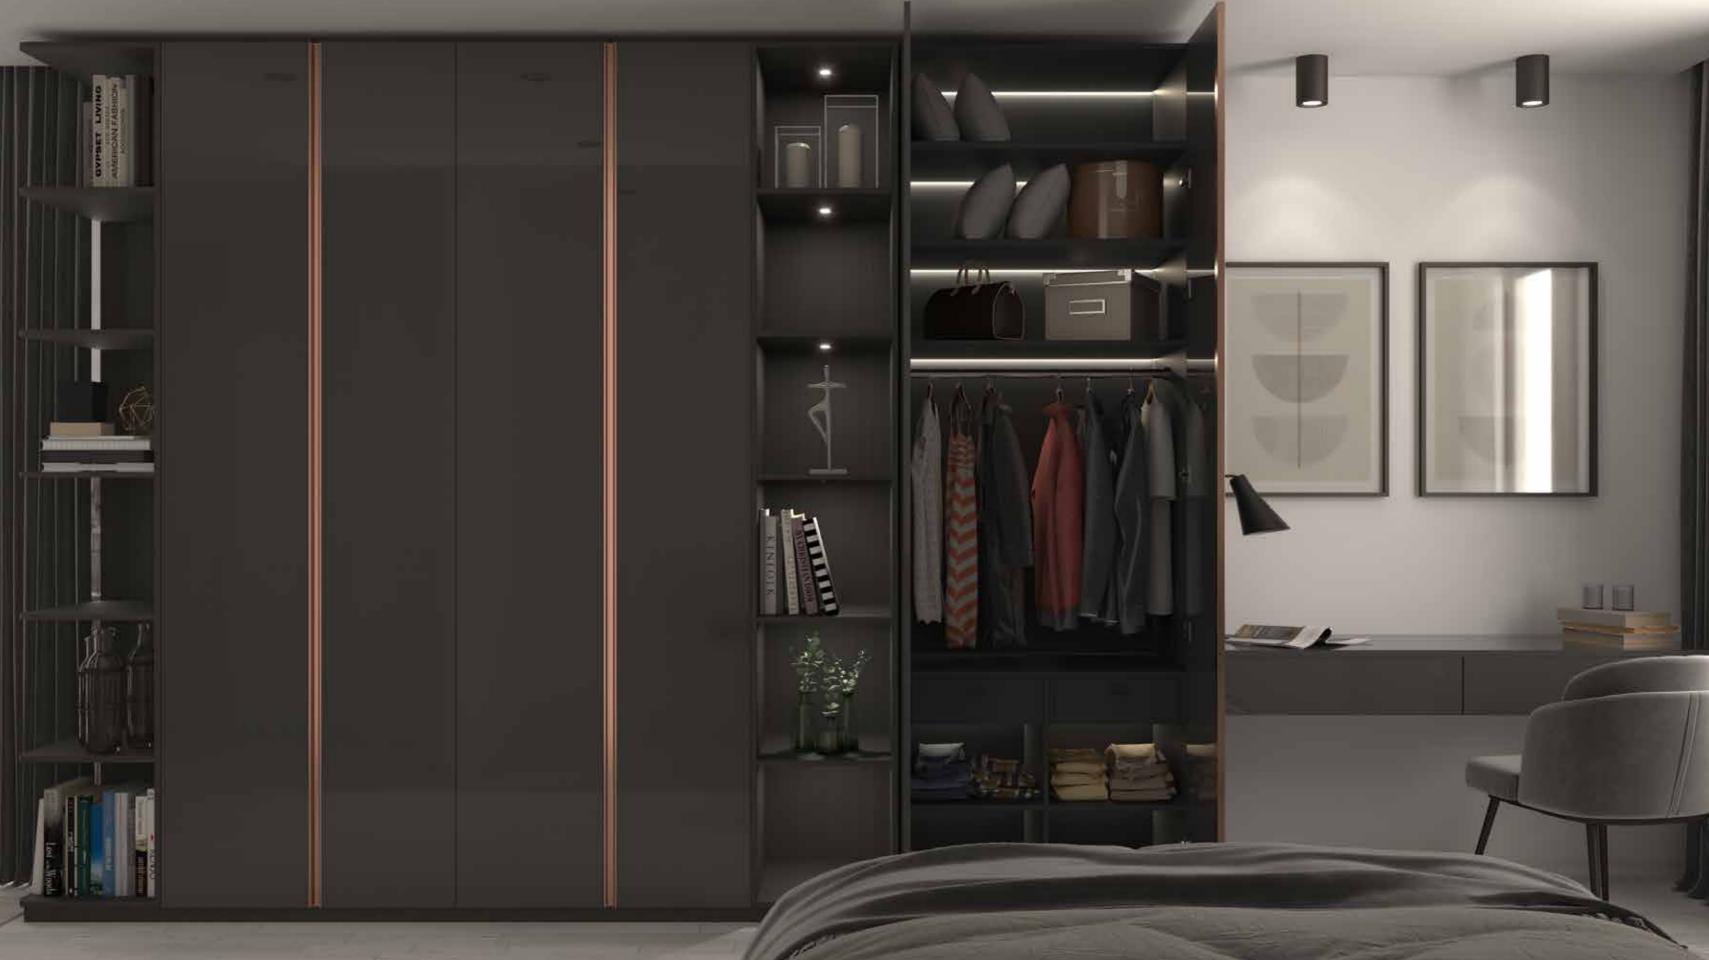

### Legno Wardrobe

Master Walk-in Closet in Legno 25mm Thick Carcass and flat panel drawers, Accessories including Closet Rod, Handles, Wardrobe Lift, Slide out Shoe rack and trouser pullout is adding value to the whole closet

## Wardrobe Size Tailor-made to Suit Your Comfort

To give you the perfect wardrobe that understands your every need, ensuring everything lies and hangs where you can conveniently reach them, whenever you want.