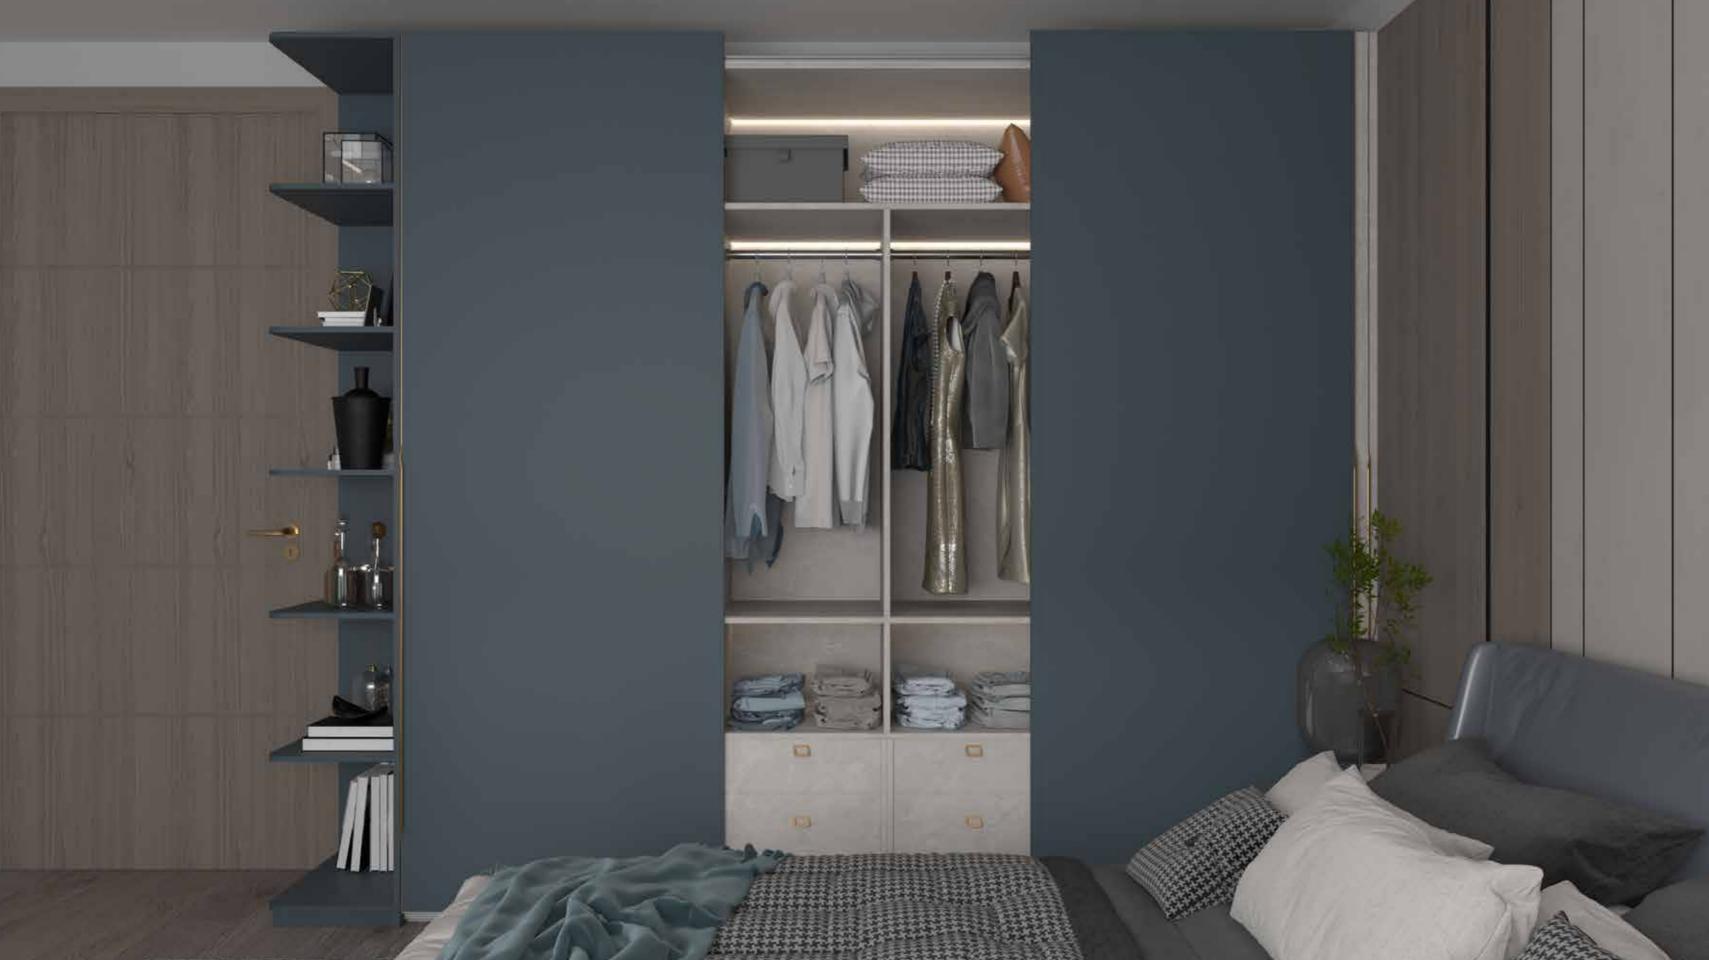

# Crest Collection by Lexk

MINIMALIST

Minimalism is the art of subtraction. It is an ode to understated elegance.

Swing Door

- Minimalism celebrates the intuitiveness of one's desires. It reveals the truest form of a space in its most beautiful avatar.
- It is characterized by subtle elements like single artwork on a bedroom wall or a beautiful vase on top of the side table.
- O O Minimalism uses bare essentials in the interiors of your room and a colour palette with a single colour and clean lines, that enhance the whole design.

## A Long Narrow Linear V-groove, Etched across the Shutters

To add subtle drama and elegance to the interiors of your room, giving it a sophisticated look

Surface Handle with Geometric Pattern (Surface Handle D-6 Satin Black Matte and Satin Gold Finish 300mm)

To give your room a gorgeously intricate look.

PU Matte Pro -Umbre