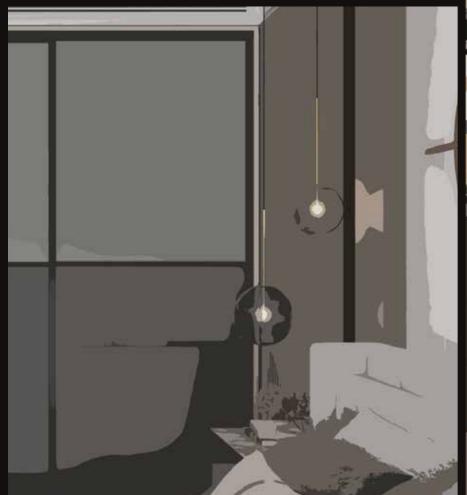

## A Long Narrow Linear V-groove, Etched across the Shutters

To add subtle drama and elegance to the interiors of your room, giving it a sophisticated look

Surface Handle with Geometric Pattern (Surface Handle D-6 Satin Black Matte and Satin Gold Finish 300mm)

To give your room a gorgeously intricate look.

PU Matte Pro -Umbre