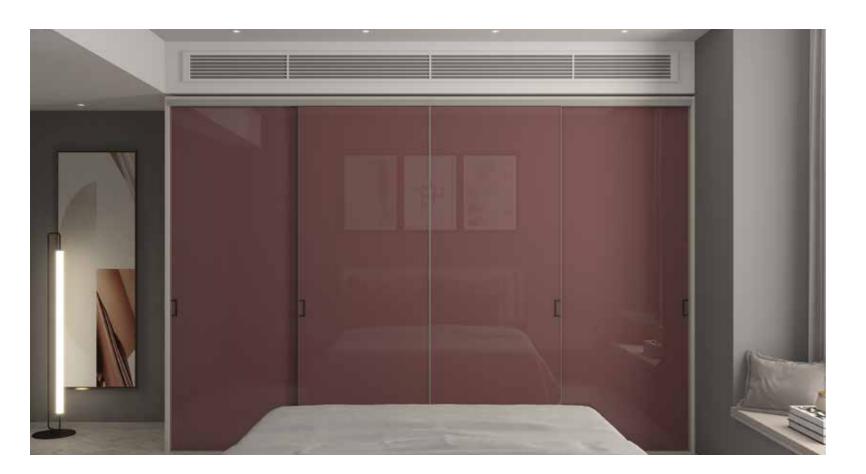

#### **Four Door Sliding**

Legno wardrobe with 25mm thick carcas and accessories including trouser pull outwardrobe lift and slide out shoe rack.

#### S800 Sliding Door System

To create an aesthetic impact on the overall look of your room by showing off a little aluminum lining on the sliding door.

PU Gloss -Beige Arizona