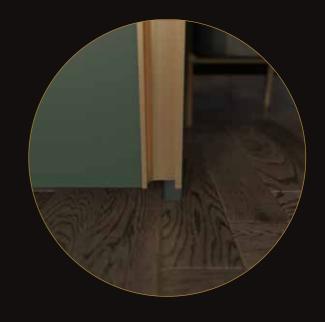

EXL. Laminate -Toledo Ash

Matte Pro -Fossil Grey

Brown - Tinted Glass

Brown-tinted Glass with 20mm Black Profile Shutter (SL-AP20) and Profile With Handle (SL-AP21)

To complement the interiors and wooder flooring in your room.