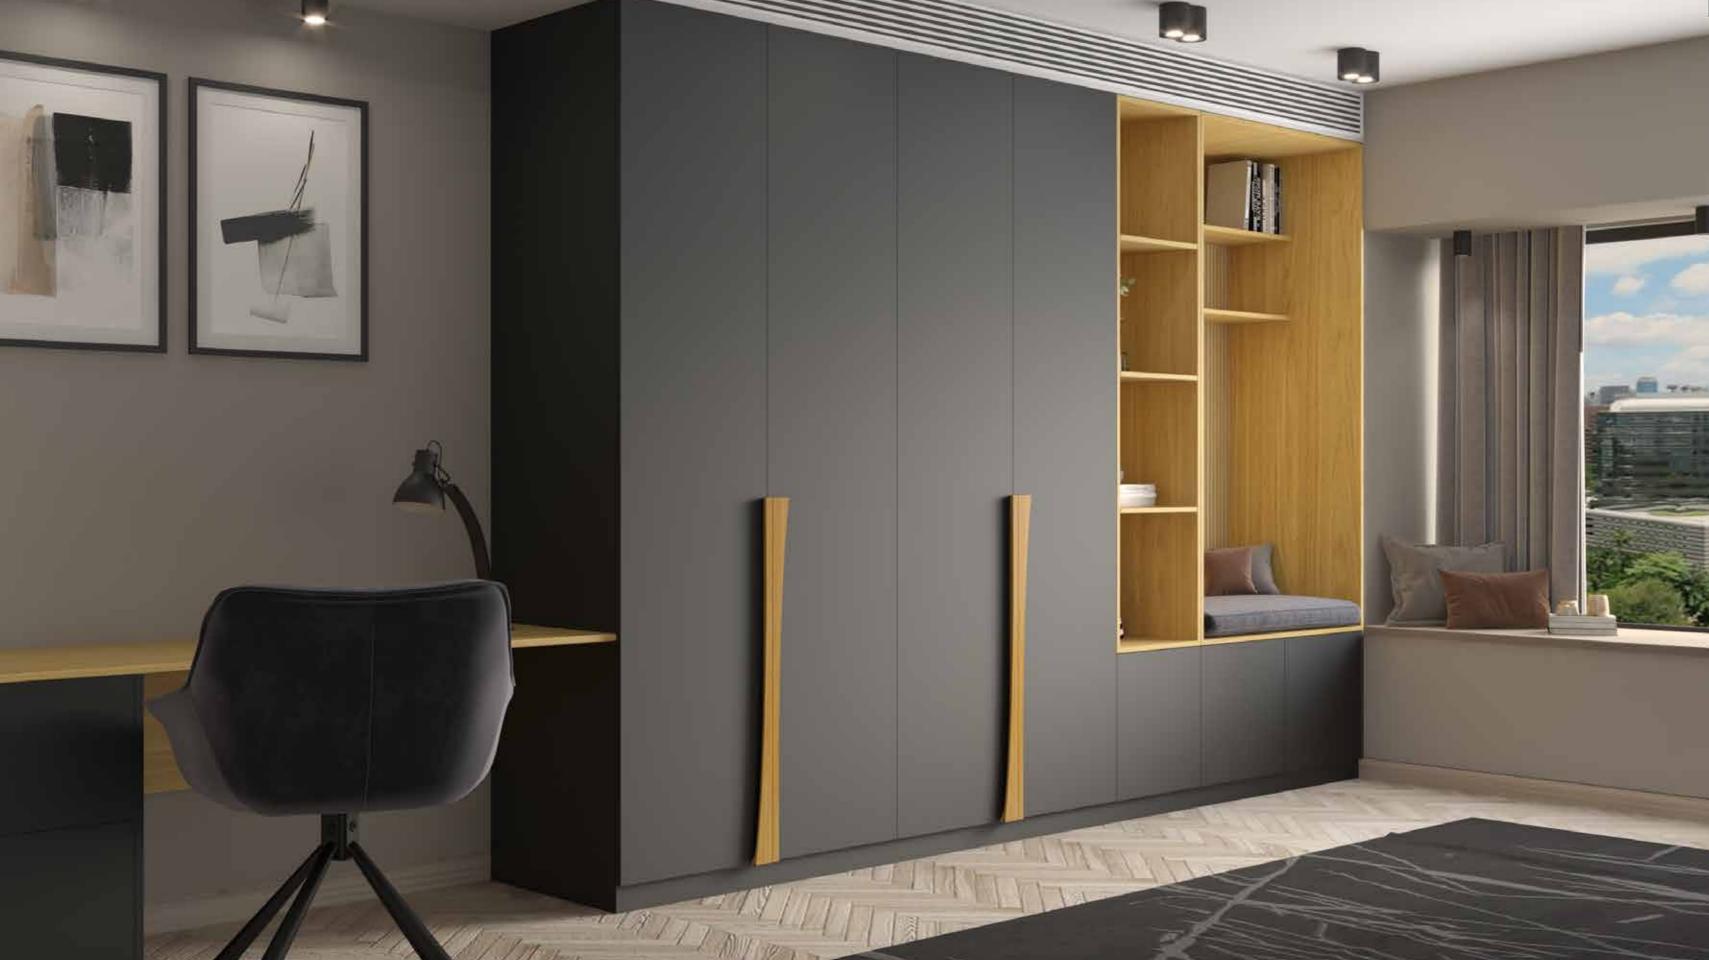

## Long Handles and Highlighted Wardrobe Shutter

To add a touch of brilliance to your room with different finishes and long handles.

To create an interesting yet subtle element in your room by adding minute details like curved shelves.

## A Long Narrow Linear V-groove, Etched across the Shutters

To add subtle drama and elegance to the interiors of your room, giving it a sophisticated look

Surface Handle with Geometric Pattern (Surface Handle D-6 Satin Black Matte and Satin Gold Finish 300mm)

## **Exploring Different Ways of Creating Open Spaces**

To give your room a clean look and promote simplicity.

Teak Wood Designer Handle with a Beautiful Curved Shape (Long Wooden Handle -Arc Design 1000 mm- Teak Finish)