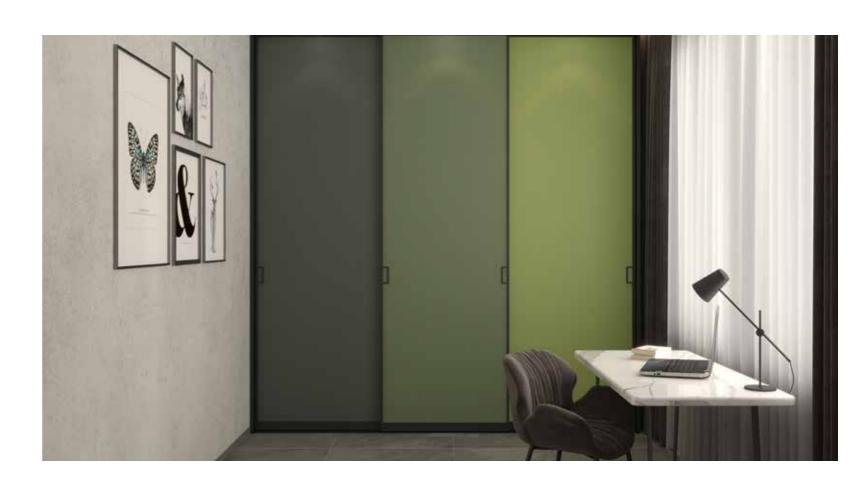

# Crest Collection by

MODERN

Modernism is bold and original. It is not just a style, it is an attitude that breaks all barriers.

- Modern style is a journey in search of newer forms of expression.
- O Modern design puts a strong focus on maximizing functionality by making abstract elements such as an upholstered chair or a study table, a part of the style.
- O O It uses different materials such as tinted glass, metal and wood in the interiors of your room to add to its aesthetics.

Swing Door

 $\alpha$ 

Ш

 $\supset$ S

Acrishine -

G- Section Rose Gold

#### **Open Cabinets**

#### **Brilliant Usage of Space**

To let you enjoy your time spent in your spacious and clean room, while you bings watch shows or finish work sitting on you study table.