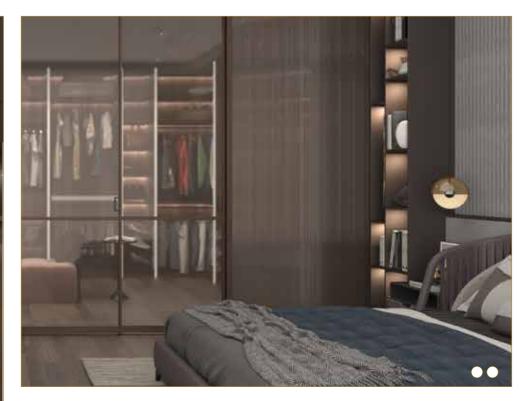

### THE MATERIAL PALETTE

Walk - In

- A walk-in wardrobe is an aspirational aspect of home design especially when it is a spacious one. It has a dedicated space in the closet for a full length mirror just for you to check out your outfit for the day.
- O It is a unique space inside the room personalized for you and your inner artist, to explore your creativity with your clothes, footwear, accessories and so much more.
- O O It uses a monochromatic colour palette with a bold natural tint to it.