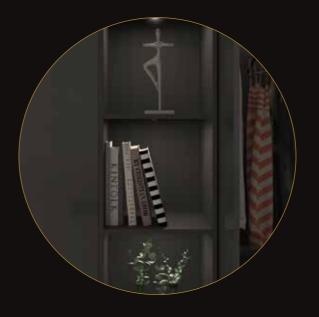

### THE MATERIAL PALETTE

Walk - In

- A walk-in wardrobe is an aspirational aspect of home design especially when it is a spacious one. It has a dedicated space in the closet for a full length mirror just for you to check out your outfit for the day.
- O It is a unique space inside the room personalized for you and your inner artist, to explore your creativity with your clothes, footwear, accessories and so much more.
- O O It uses a monochromatic colour palette with a bold natural tint to it.