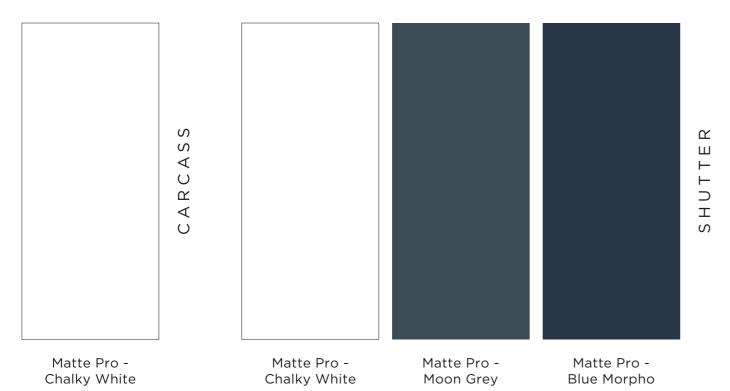

EXL. Laminate -Toledo Ash

Matte Pro -Fossil Grey

Brown - Tinted Glass

Brown-tinted Glass with 20mm Black Profile Shutter (SL-AP20) and Profile With Handle (SL-AP21)

To complement the interiors and wooder flooring in your room.

Black Matte Finish Handle (733 Black Matte -180mm)

To complement the shade of Fossil Grey.

Imp Synchro Kintsugi

Fluted Glass

SHUTTE

EXL. Laminate -Toledo Ash

Matte Pro -Vinson Marble

Acid Etching Frosted Glass

Leon Ash

STD. Laminate -Misty Grey

STD. Laminate -Blush

THE MATERIAL PALETTE

EXL. Laminate -Irish Cream

EXL. Laminate -EXL. Laminate -Irish Cream Elevated wood

Ш G ⋖

 $\simeq$ 

EXL. Laminate -Crème Marquina

EXL. Laminate -Crème Marquina

SHUTTE

PU Matte Pro -Blue Grey