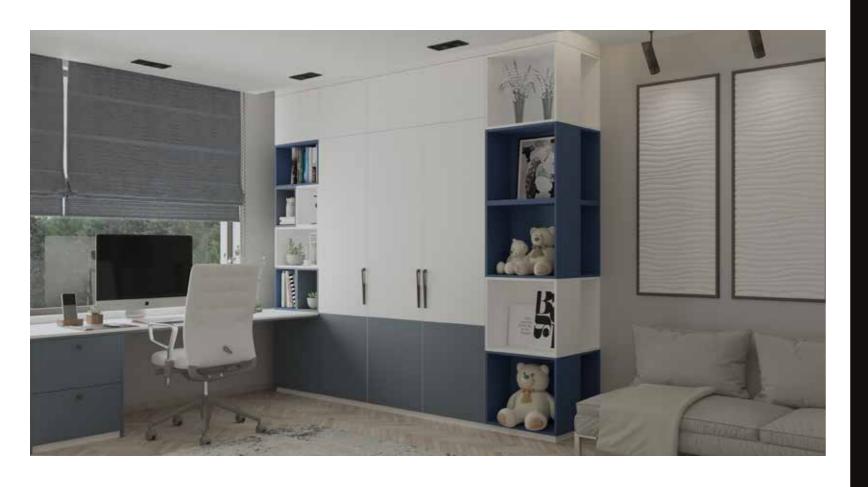

### A Play with Textures and Vibrant Colours

To give your room a spacious look by maintaining a colour flow in the study area that complements your wardrobe

To give the interiors of your room a contemporary look.

## Long Handles and Highlighted Wardrobe Shutter

To add a touch of brilliance to your room with different finishes and long handles.

To create an interesting yet subtle element in your room by adding minute details like curved shelves.