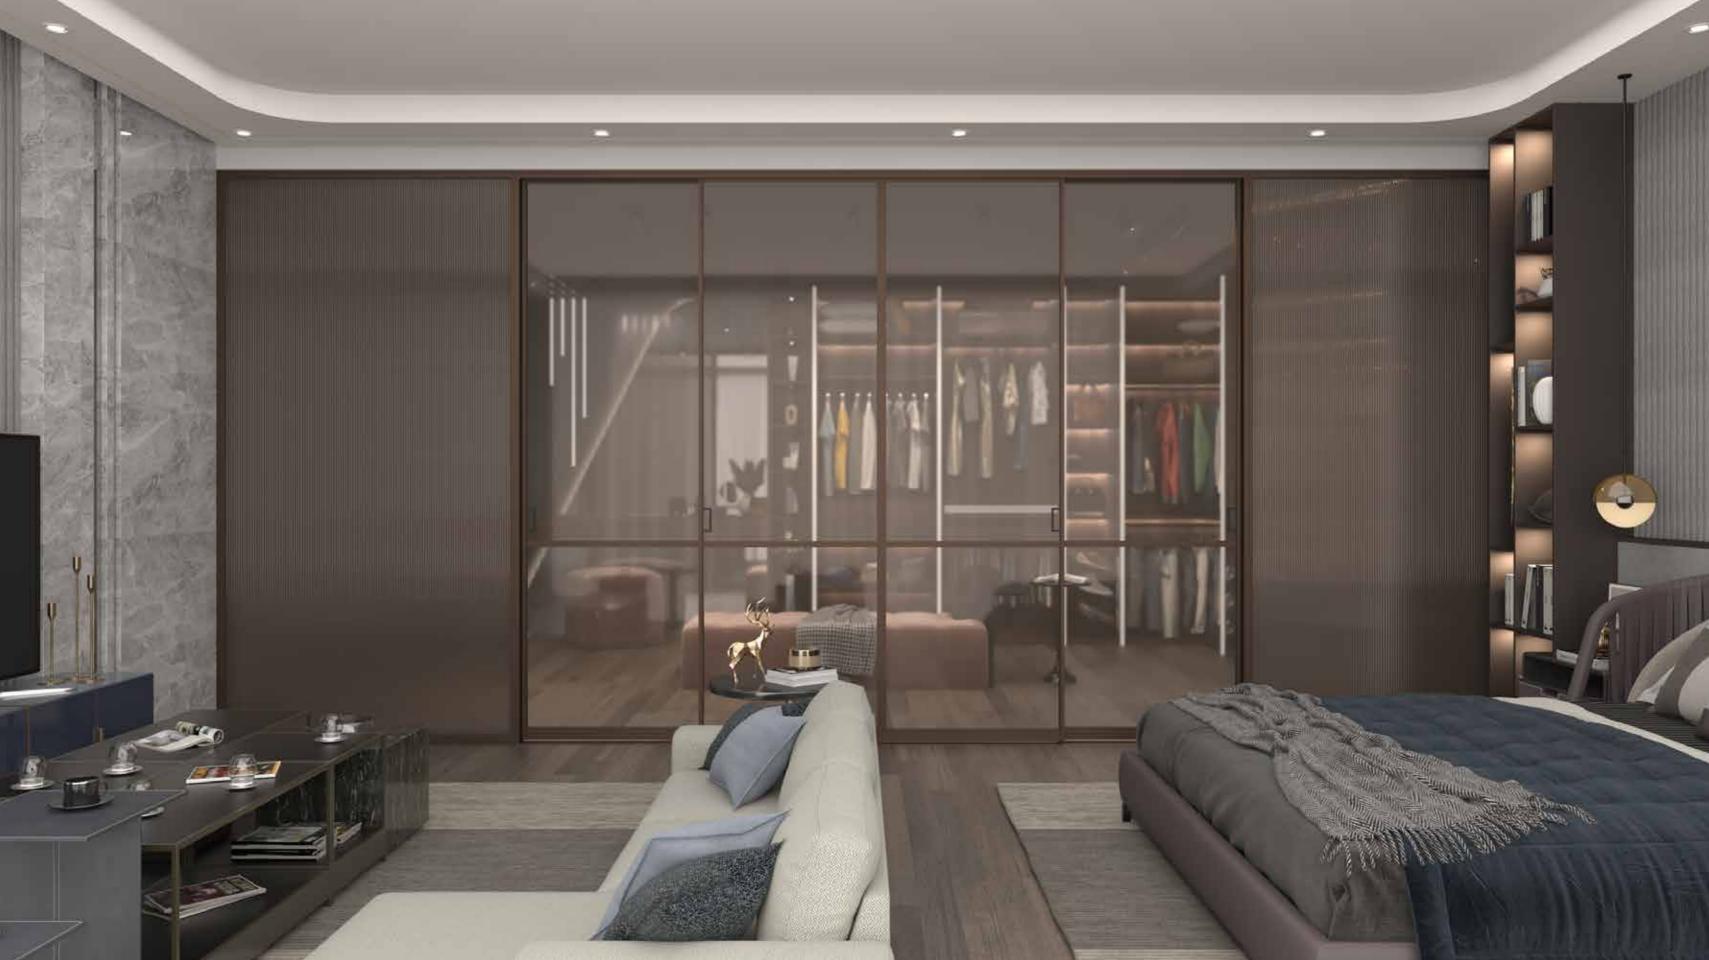

### THE MATERIAL PALETTE

Walk - In

- A walk-in wardrobe is an aspirational aspect of home design especially when it is a spacious one. It has a dedicated space in the closet for a full length mirror just for you to check out your outfit for the day.
- O It is a unique space inside the room personalized for you and your inner artist, to explore your creativity with your clothes, footwear, accessories and so much more.
- O O It uses a monochromatic colour palette with a bold natural tint to it.

### Legno Wardrobe

Master Walk-in Closet in Legno 25mm Thick Carcass and flat panel drawers, Accessories including Closet Rod, Handles, Wardrobe Lift, Slide out Shoe rack and trouser pullout is adding value to the whole closet

## Wardrobe Size Tailor-made to Suit Your Comfort

To give you the perfect wardrobe that understands your every need, ensuring everything lies and hangs where you can conveniently reach them, whenever you want.