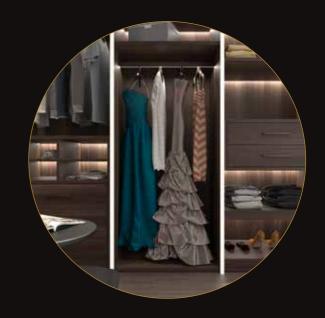

### THE MATERIAL PALETTE

Walk - In

- A walk-in wardrobe is an aspirational aspect of home design especially when it is a spacious one. It has a dedicated space in the closet for a full length mirror just for you to check out your outfit for the day.
- O It is a unique space inside the room personalized for you and your inner artist, to explore your creativity with your clothes, footwear, accessories and so much more.
- O O It uses a monochromatic colour palette with a bold natural tint to it.