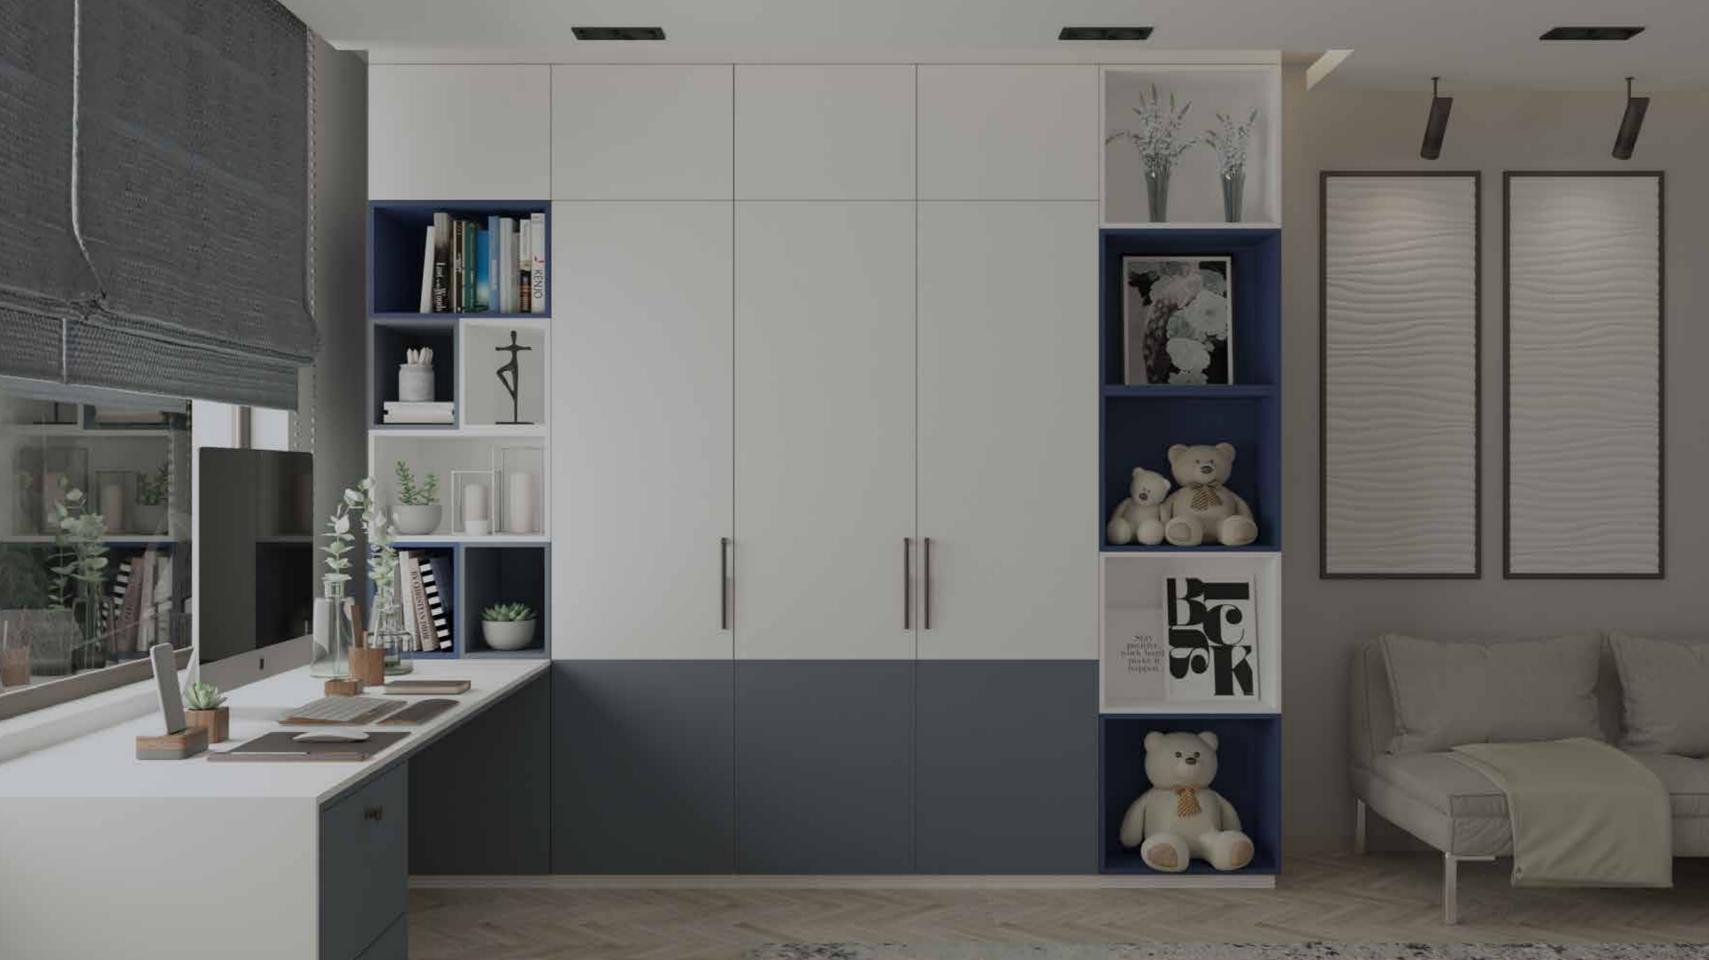

### A Play with Textures and Vibrant Colours

To give your room a spacious look by maintaining a colour flow in the study area that complements your wardrobe

To give the interiors of your room a contemporary look.

## Long Handles and Highlighted Wardrobe Shutter

To add a touch of brilliance to your room with different finishes and long handles.

To create an interesting yet subtle element in your room by adding minute details like curved shelves.