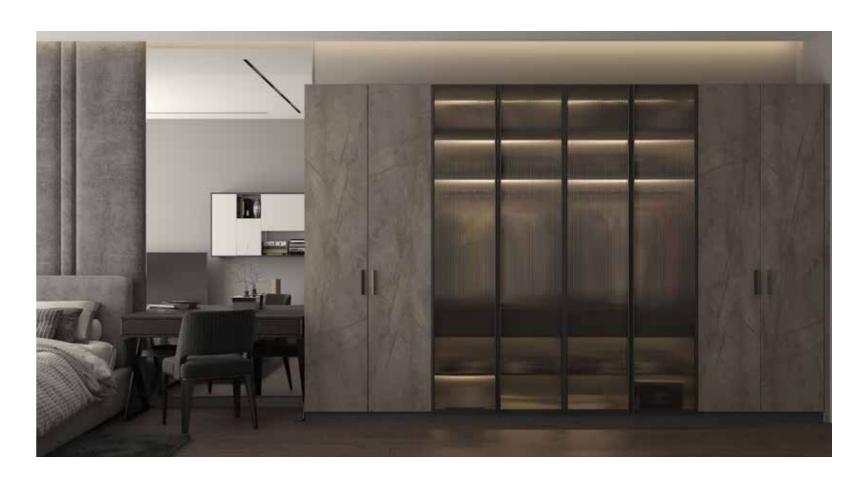

# Crest Collection by

MODERN

Modernism is bold and original. It is not just a style, it is an attitude that breaks all barriers.

- Modern style is a journey in search of newer forms of expression.
- O Modern design puts a strong focus on maximizing functionality by making abstract elements such as an upholstered chair or a study table, a part of the style.
- O O It uses different materials such as tinted glass, metal and wood in the interiors of your room to add to its aesthetics.

Swing Door

 $\alpha$ 

Ш

 $\supset$ S

Acrishine -

G- Section Rose Gold

Swing Door

- Adding drama by using natural materials and elements. Using the recessed handle to create a seamlessly functional design for your wardrobe.
- Creating an open plan by placing furniture pieces in your space instead of creating walls.
- Using bold colors in the shutters and carcass of your wardrobe, which stand out and become the highlight of the room.

#### **Brilliant Usage of Space**

To let you enjoy your time spent in your spacious and clean room, while you bings watch shows or finish work sitting on you study table.