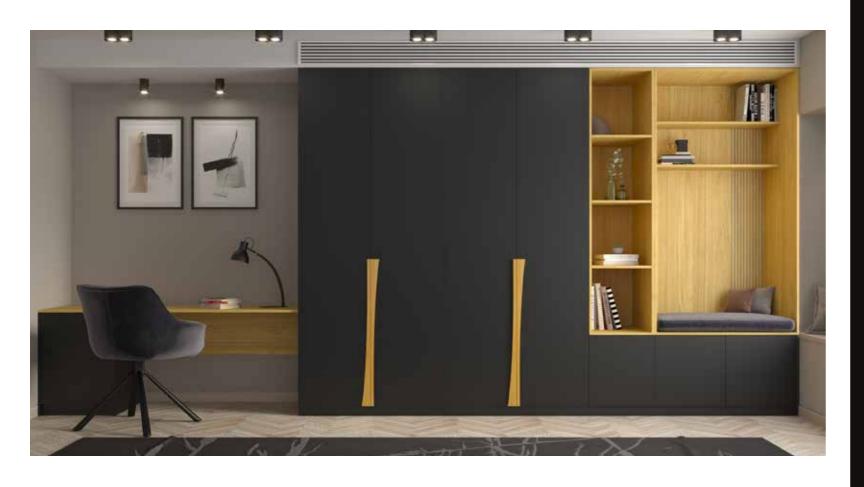

## Long Handles and Highlighted Wardrobe Shutter

To add a touch of brilliance to your room with different finishes and long handles.

To create an interesting yet subtle element in your room by adding minute details like curved shelves.

## A Long Narrow Linear V-groove, Etched across the Shutters

To add subtle drama and elegance to the interiors of your room, giving it a sophisticated look

Surface Handle with Geometric Pattern (Surface Handle D-6 Satin Black Matte and Satin Gold Finish 300mm)

## **Exploring Different Ways of Creating Open Spaces**

To give your room a clean look and promote simplicity.

Teak Wood Designer Handle with a Beautiful Curved Shape (Long Wooden Handle -Arc Design 1000 mm- Teak Finish)