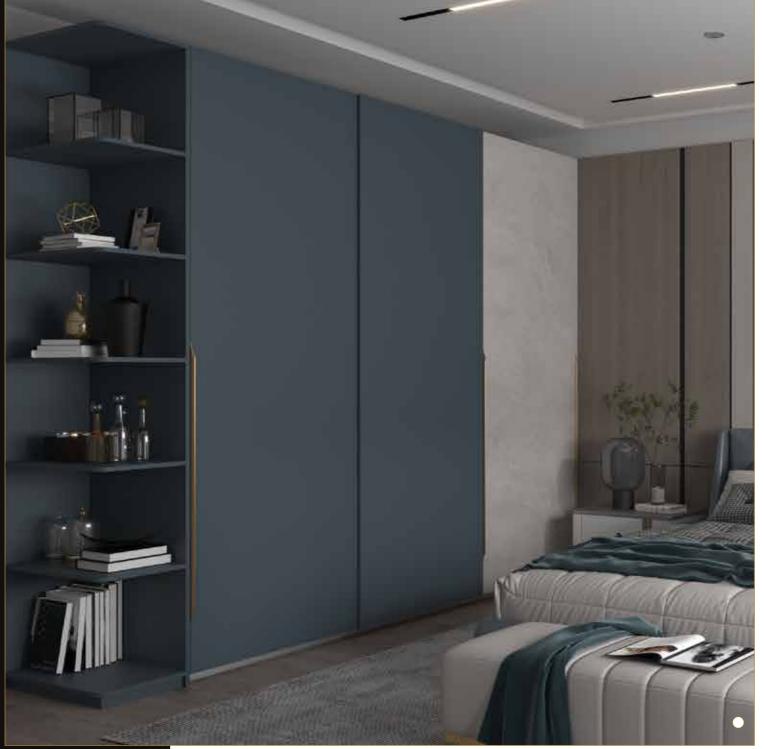

0

0

Flamingo Pink

Sliding Door

- Highlighting the shutter is like making art on the canvas of the wardrobe.
   You need an artist to achieve a truly luxe look.
- Highlighting the interiors by adding elements to enhance the space.
- Setting up a mood board with two toned colours and neutral colours.

EXL. Laminate -Crème Marquina

EXL. Laminate -Crème Marquina

SHUTTE

PU Matte Pro -Blue Grey

## Long Handles and Highlighted Wardrobe Shutter

To add a touch of brilliance to your room with different finishes and long handles.

To create an interesting yet subtle element in your room by adding minute details like curved shelves.