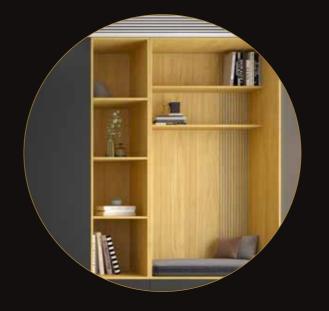

## **Exploring Different Ways of Creating Open Spaces**

To give your room a clean look and promote simplicity.

Teak Wood Designer Handle with a Beautiful Curved Shape (Long Wooden Handle -Arc Design 1000 mm- Teak Finish)

#### **Open Cabinets**