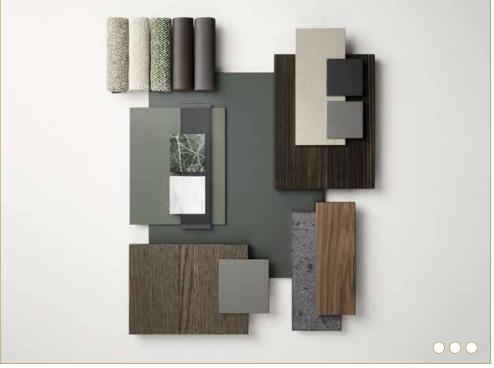

EXL. Laminate -Toledo Ash

Matte Pro -Fossil Grey

Brown - Tinted Glass

Brown-tinted Glass with 20mm Black Profile Shutter (SL-AP20) and Profile With Handle (SL-AP21)

To complement the interiors and wooder flooring in your room.

Black Matte Finish Handle (733 Black Matte -180mm)

To complement the shade of Fossil Grey.

Imp Synchro Kintsugi

Fluted Glass

SHUTTE

EXL. Laminate -Toledo Ash

Matte Pro -Vinson Marble

Acid Etching Frosted Glass

THE MATERIAL PALETTE

Swing Door

- Using highlighting colours to enhance the interiors of your room.
- Creating open spaces to create an impact on the interiors.
- Setting up a mood board to play around with colours and lines.