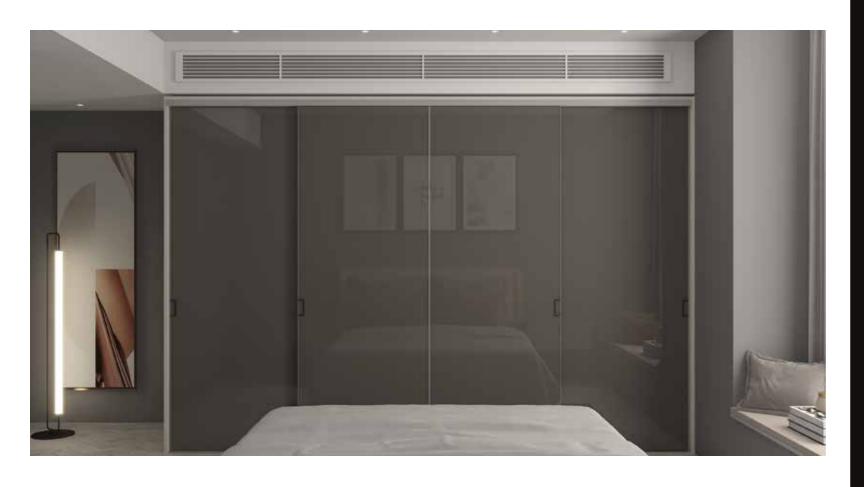

### S720 Bronze Profile with Bottom Tracks Creating a Different Space

To accentuate your room's aesthetics and make it look ultra modern.

To accentuate the look of the entire profile.

PLPB - Acacia Exodus

## Wardrobe Size Tailor-made to Suit Your Comfort

To give you the perfect wardrobe that understands your every need, ensuring everything lies and hangs where you can conveniently reach them, whenever you want.