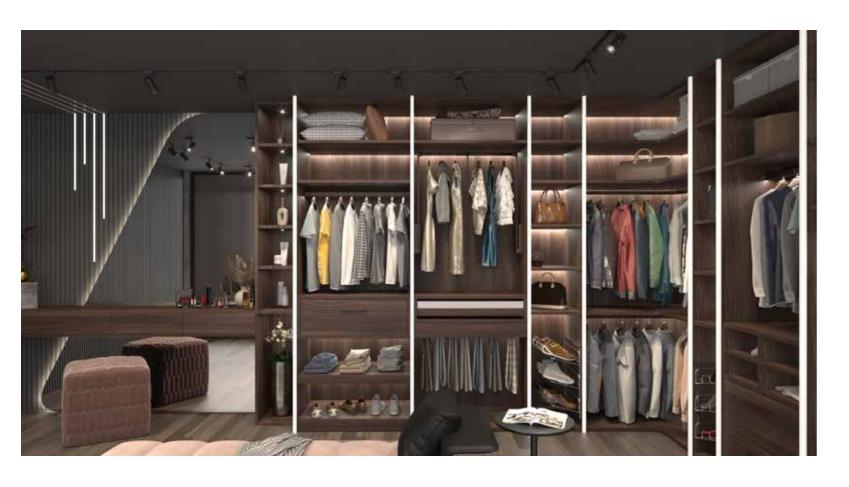

### THE MATERIAL PALETTE

Walk - In

- A walk-in wardrobe is an aspirational aspect of home design especially when it is a spacious one. It has a dedicated space in the closet for a full length mirror just for you to check out your outfit for the day.
- O It is a unique space inside the room personalized for you and your inner artist, to explore your creativity with your clothes, footwear, accessories and so much more.
- O O It uses a monochromatic colour palette with a bold natural tint to it.

### Legno Wardrobe

Master Walk-in Closet in Legno 25mm Thick Carcass and flat panel drawers, Accessories including Closet Rod, Handles, Wardrobe Lift, Slide out Shoe rack and trouser pullout is adding value to the whole closet

## Wardrobe Size Tailor-made to Suit Your Comfort

To give you the perfect wardrobe that understands your every need, ensuring everything lies and hangs where you can conveniently reach them, whenever you want.