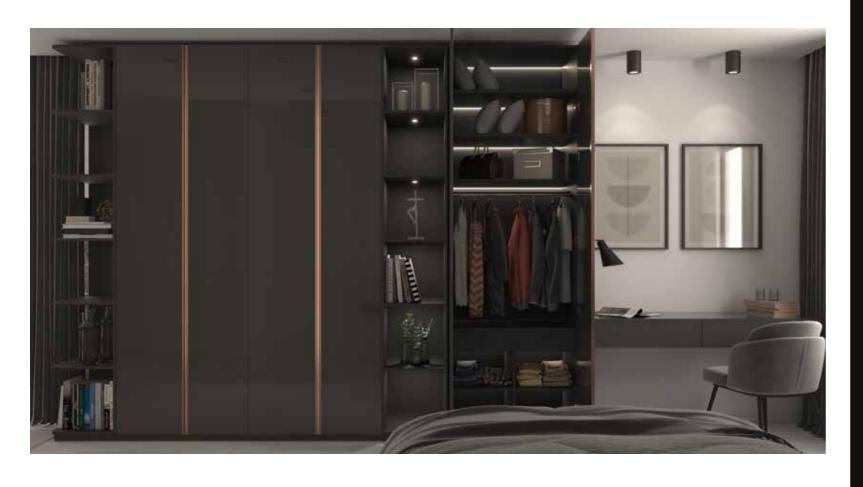

### Legno Wardrobe

Master Walk-in Closet in Legno 25mm Thick Carcass and flat panel drawers, Accessories including Closet Rod, Handles, Wardrobe Lift, Slide out Shoe rack and trouser pullout is adding value to the whole closet

## Wardrobe Size Tailor-made to Suit Your Comfort

To give you the perfect wardrobe that understands your every need, ensuring everything lies and hangs where you can conveniently reach them, whenever you want.