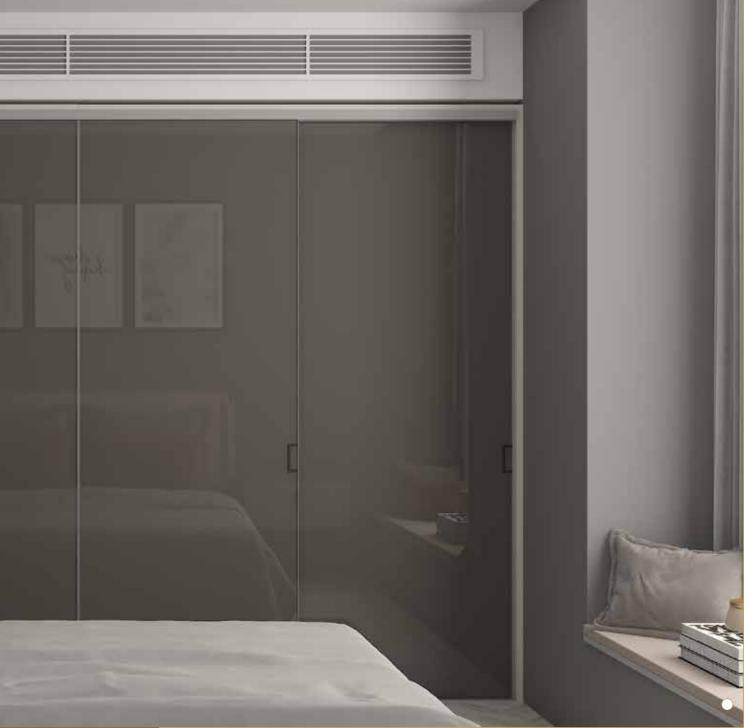

EXL. Laminate -Toledo Ash

Matte Pro -Fossil Grey

Brown - Tinted Glass

Brown-tinted Glass with 20mm Black Profile Shutter (SL-AP20) and Profile With Handle (SL-AP21)

To complement the interiors and wooder flooring in your room.