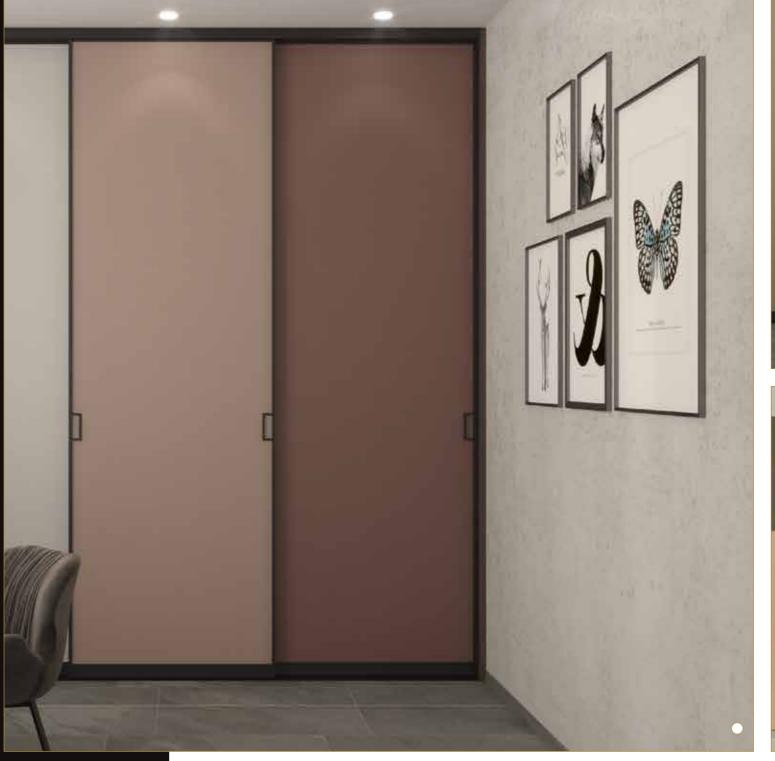

0

0

Flamingo Pink

Sliding Door

- Highlighting the shutter is like making art on the canvas of the wardrobe.
   You need an artist to achieve a truly luxe look.
- Highlighting the interiors by adding elements to enhance the space.
- Setting up a mood board with two toned colours and neutral colours.

EXL. Laminate -Crème Marquina

EXL. Laminate -Crème Marquina

SHUTTE

PU Matte Pro -Blue Grey

## Long Handles and Highlighted Wardrobe Shutter

To add a touch of brilliance to your room with different finishes and long handles.

To create an interesting yet subtle element in your room by adding minute details like curved shelves.