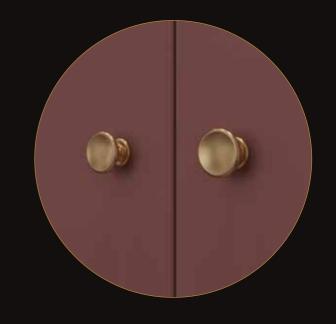

#### THE MATERIAL PALETTE

PU Matte Pro -Quick Silver

Swing Door

- Classical designs bring out everlasting elegance.
- Flower arrangements are a simple and effective way to amplify the homely setting of any given space.
- A deep dark colour palette integrated with bright colours and antique finishes, gives a classic look to the interiors of your room.