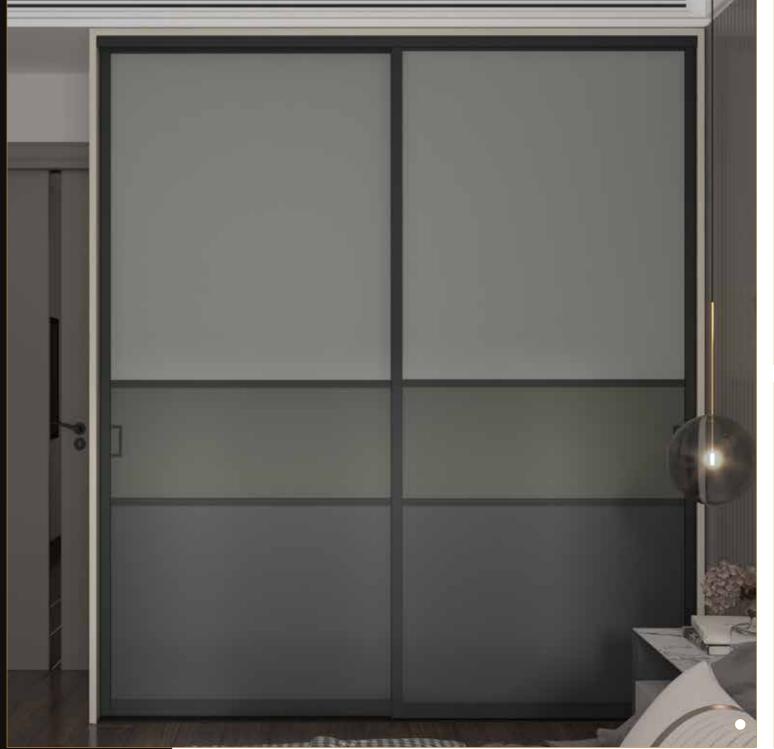

#### S800 Sliding Door System

To create an aesthetic impact on the overall look of your room by showing off a little aluminum lining on the sliding door.

PU Gloss -Beige Arizona