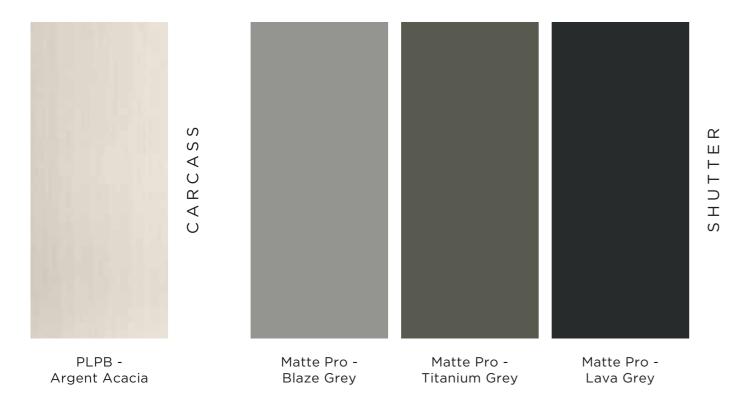

EXL. Laminate -Toledo Ash

Matte Pro -Fossil Grey

Brown - Tinted Glass

Brown-tinted Glass with 20mm Black Profile Shutter (SL-AP20) and Profile With Handle (SL-AP21)

To complement the interiors and wooder flooring in your room.

Black Matte Finish Handle (733 Black Matte -180mm)

To complement the shade of Fossil Grey.

Imp Synchro Kintsugi

Fluted Glass

SHUTTE

EXL. Laminate -Toledo Ash

Matte Pro -Vinson Marble

Acid Etching Frosted Glass

THE MATERIAL PALETTE

Swing Door

- Using highlighting colours to enhance the interiors of your room.
- Creating open spaces to create an impact on the interiors.
- Setting up a mood board to play around with colours and lines.