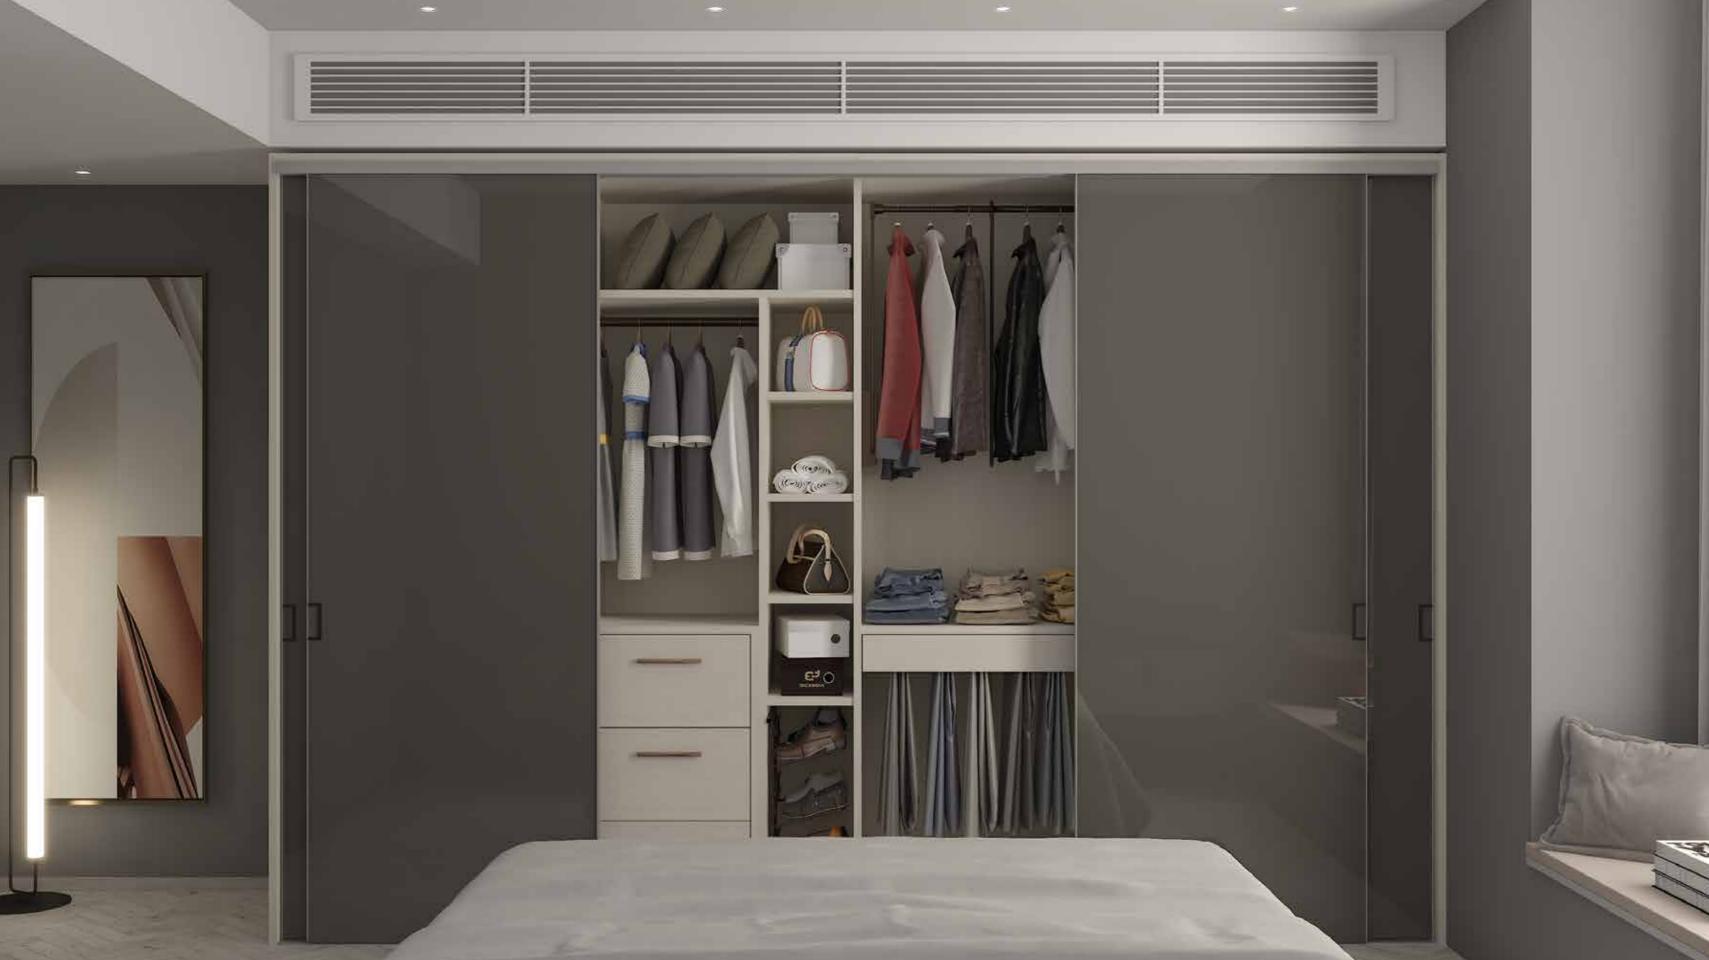

### THE MATERIAL PALETTE

Walk - In

- A walk-in wardrobe is an aspirational aspect of home design especially when it is a spacious one. It has a dedicated space in the closet for a full length mirror just for you to check out your outfit for the day.
- O It is a unique space inside the room personalized for you and your inner artist, to explore your creativity with your clothes, footwear, accessories and so much more.
- O O It uses a monochromatic colour palette with a bold natural tint to it.

### Legno Wardrobe

Master Walk-in Closet in Legno 25mm Thick Carcass and flat panel drawers, Accessories including Closet Rod, Handles, Wardrobe Lift, Slide out Shoe rack and trouser pullout is adding value to the whole closet

## Wardrobe Size Tailor-made to Suit Your Comfort

To give you the perfect wardrobe that understands your every need, ensuring everything lies and hangs where you can conveniently reach them, whenever you want.