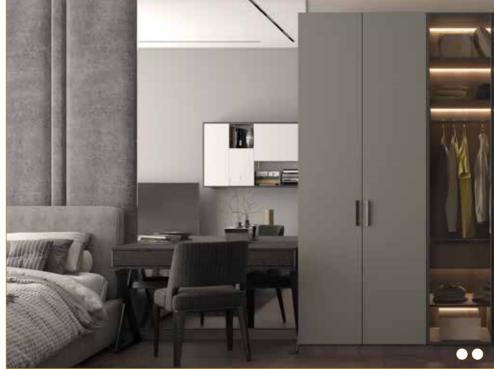

# Crest Collection by Lexk

MINIMALIST

Minimalism is the art of subtraction. It is an ode to understated elegance.

Swing Door

- Minimalism celebrates the intuitiveness of one's desires. It reveals the truest form of a space in its most beautiful avatar.
- It is characterized by subtle elements like single artwork on a bedroom wall or a beautiful vase on top of the side table.
- O O Minimalism uses bare essentials in the interiors of your room and a colour palette with a single colour and clean lines, that enhance the whole design.

#### THE MATERIAL PALETTE

EXL. Laminate -Valencia Ash

PU Matte Pro -Aqua Green

Swing Door

- Making the handle your room's showstopper and creating open spaces to make the room look spacious, is a part of the art of minimalism.
- Creating a sense of freedom and relaxation by adding small decorative elements to your room's interior design.
- Setting up a mood board with natural colours that blend very well together.