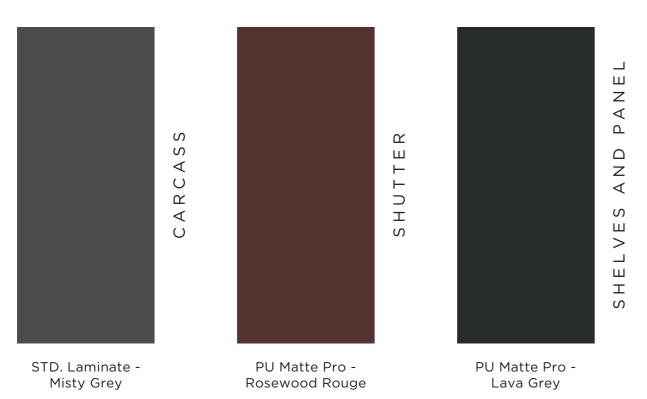

EXL. Laminate -Toledo Ash

Matte Pro -Fossil Grey

Brown - Tinted Glass

Brown-tinted Glass with 20mm Black Profile Shutter (SL-AP20) and Profile With Handle (SL-AP21)

To complement the interiors and wooder flooring in your room.

Black Matte Finish Handle (733 Black Matte -180mm)

To complement the shade of Fossil Grey.

Imp Synchro Kintsugi

Fluted Glass

SHUTTE

EXL. Laminate -Toledo Ash

Matte Pro -Vinson Marble

Acid Etching Frosted Glass