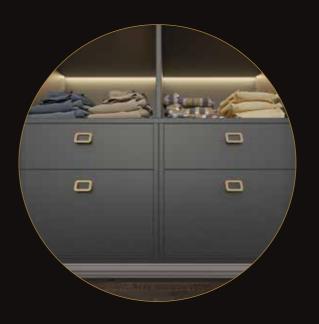

#### **Four Door Sliding**

Legno wardrobe with 25mm thick carcas and accessories including trouser pull outwardrobe lift and slide out shoe rack.

### Legno Wardrobe

Master Walk-in Closet in Legno 25mm Thick Carcass and flat panel drawers, Accessories including Closet Rod, Handles, Wardrobe Lift, Slide out Shoe rack and trouser pullout is adding value to the whole closet