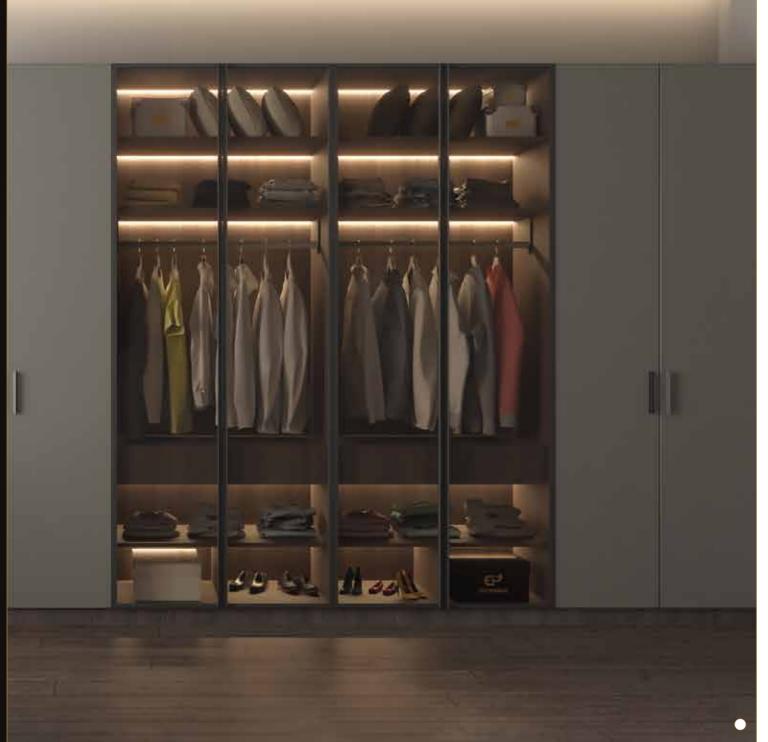

### THE MATERIAL PALETTE

Walk - In

- A walk-in wardrobe is an aspirational aspect of home design especially when it is a spacious one. It has a dedicated space in the closet for a full length mirror just for you to check out your outfit for the day.
- O It is a unique space inside the room personalized for you and your inner artist, to explore your creativity with your clothes, footwear, accessories and so much more.
- O O It uses a monochromatic colour palette with a bold natural tint to it.

### Legno Wardrobe

Master Walk-in Closet in Legno 25mm Thick Carcass and flat panel drawers, Accessories including Closet Rod, Handles, Wardrobe Lift, Slide out Shoe rack and trouser pullout is adding value to the whole closet

## Wardrobe Size Tailor-made to Suit Your Comfort

To give you the perfect wardrobe that understands your every need, ensuring everything lies and hangs where you can conveniently reach them, whenever you want.