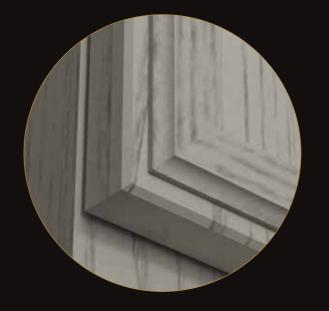

#### Classical Molding with Classic Rise Shutter Pattern

To add drama to your room in the simplest, most elegant way.

## Classic Routing on Drawers with Golden Handle

To create a royal look by focusing on every minute detail of the room.

EXL. Laminate -Leon Ash

PU Matte Pro -Jersey Grey