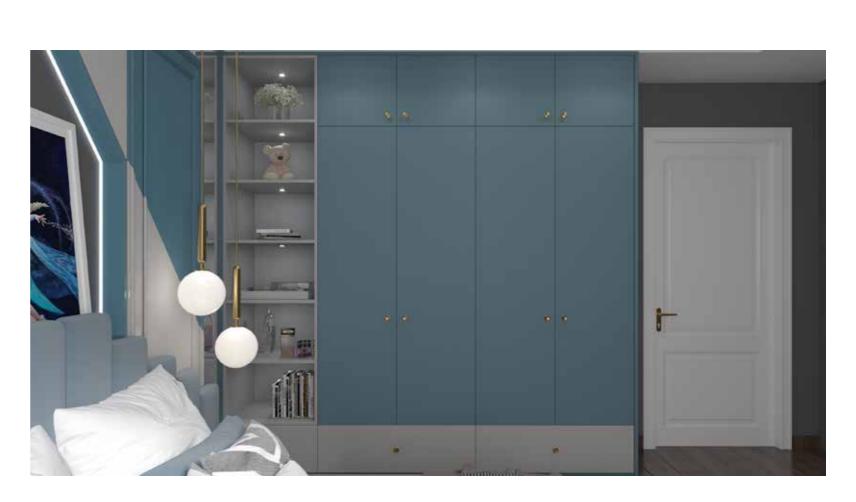

## Long Handles and Highlighted Wardrobe Shutter

To add a touch of brilliance to your room with different finishes and long handles.

To create an interesting yet subtle element in your room by adding minute details like curved shelves.